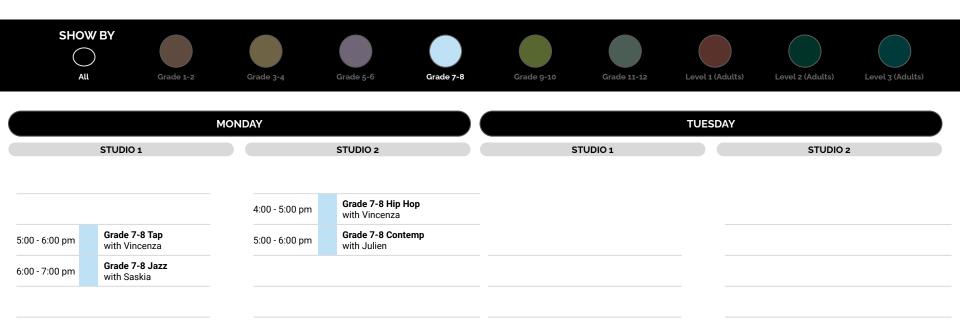

## DANCE DOMAIN 2024 TIMETABLE

|              | W BY<br>Grade 1-2                       | Grade 3-4      | Grade 5-6 Grade 7-8                          | Grade 9-10     | Grade 11-12                                         | Level 1 (Adults) Level | 2 (Adults) Level 3 (Adults)      |
|--------------|-----------------------------------------|----------------|----------------------------------------------|----------------|-----------------------------------------------------|------------------------|----------------------------------|
|              |                                         | MONDAY         |                                              |                |                                                     | TUESDAY                |                                  |
|              | STUDIO 1                                |                | STUDIO 2                                     |                | STUDIO 1                                            |                        | STUDIO 2                         |
| 30 - 4:15 pm | Grade 1-2 Ballet<br>with Phia           |                |                                              |                |                                                     |                        |                                  |
| 15 - 5:00 pm | Grade 1-2 Jazz<br>with Phia             | 4:00 - 5:00 pm | Grade 7-8 Hip Hop<br>with Vincenza           |                |                                                     |                        |                                  |
| 00 - 6:00 pm | Grade 7-8 Tap<br>with Vincenza          | 5:00 - 6:00 pm | Grade 7-8 Contemp<br>with Julien             | -              |                                                     |                        |                                  |
| 00 - 7:00 pm | <b>Grade 7-8 Jazz</b><br>with Saskia    | 6:00 - 7:00 pm | Level 1 Ballet (Adults)<br>with Maddie       | 6:00 - 7:00 pm | Grade 9+ Tap<br>with Amy                            | 6:00 - 7:00 pm         | <b>Grade 9+ Jazz</b> with Saskia |
| 0 - 8:00 pm  | Level 2 Lyrical (Adults)<br>with Maddie | 7:00 - 8:00 pm | Grade 9+ Theatre Jazz<br>with Saskia         | 7:00 - 8:00 pm | Grade 9+ JFH<br>with Saskia                         | 7:00 - 8:00 pm         | Grade 9+ Contemp<br>with Amy     |
| 0 - 9:00 pm  | Level 2 Ballet (Adults)<br>with Maddie  | 8:00 - 9:00 pm | Level 2 Theatre Jazz (Adults)<br>with Saskia |                |                                                     | 8:00 - 9:00 pm         | Seniors Open<br>with Saskia      |
|              |                                         |                |                                              |                |                                                     |                        | _                                |
|              | W                                       | /EDNESDAY      |                                              |                |                                                     | THURSDAY               |                                  |
|              | STUDIO 1                                |                | STUDIO 2                                     |                | STUDIO 1                                            |                        | STUDIO 2                         |
|              |                                         |                |                                              |                |                                                     |                        |                                  |
|              | Level 1 Ballet                          |                |                                              | 4:00 - 5:00 pm | Grade 3-4 Hip Hop                                   | 4:00 - 5:00 pm         | Grade 5-6 Lyrical                |
| :30 - 1:30pm | with Ariane                             |                |                                              | 4.00 0.00 pm   | with Vincenza                                       | nee eleepin            | with Arame                       |
| :30 - 1:30pm | with Ariane                             |                |                                              | 5:00 - 6:00 pm | with Vincenza Grade 5-6 Ballet with Vincenza        |                        | with Arame                       |
| 30 - 1:30pm  | with Ariane                             |                |                                              |                | Grade 5-6 Ballet                                    | 6:00 - 7:00 pm         | Grade 5-6 Contemp<br>with Arame  |
| 30 - 1:30pm  | with Ariane                             |                |                                              | 5:00 - 6:00 pm | Grade 5-6 Ballet<br>with Vincenza<br>Grade 5-6 Jazz |                        | Grade 5-6 Contemp                |