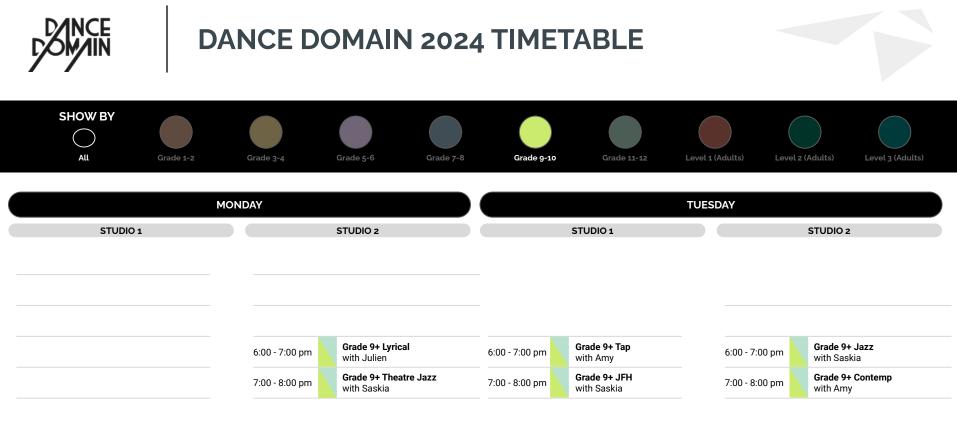

## DANCE DOMAIN 2024 TIMETABLE

|              | W BY<br>Grade 1-2                       | Grade 3-4      | Grade 5-6 Grade 7-8                          | Grade 9-10     | Grade 11-12                                         | Level 1 (Adults) Level | 2 (Adults) Level 3 (Adults)      |
|--------------|-----------------------------------------|----------------|----------------------------------------------|----------------|-----------------------------------------------------|------------------------|----------------------------------|
|              |                                         | MONDAY         |                                              |                |                                                     | TUESDAY                |                                  |
|              | STUDIO 1                                |                | STUDIO 2                                     |                | STUDIO 1                                            |                        | STUDIO 2                         |
| 30 - 4:15 pm | Grade 1-2 Ballet<br>with Phia           |                |                                              |                |                                                     |                        |                                  |
| 15 - 5:00 pm | Grade 1-2 Jazz<br>with Phia             | 4:00 - 5:00 pm | Grade 7-8 Hip Hop<br>with Vincenza           |                |                                                     |                        |                                  |
| 00 - 6:00 pm | Grade 7-8 Tap<br>with Vincenza          | 5:00 - 6:00 pm | Grade 7-8 Contemp<br>with Julien             | -              |                                                     |                        |                                  |
| 00 - 7:00 pm | <b>Grade 7-8 Jazz</b><br>with Saskia    | 6:00 - 7:00 pm | Level 1 Ballet (Adults)<br>with Maddie       | 6:00 - 7:00 pm | Grade 9+ Tap<br>with Amy                            | 6:00 - 7:00 pm         | <b>Grade 9+ Jazz</b> with Saskia |
| 0 - 8:00 pm  | Level 2 Lyrical (Adults)<br>with Maddie | 7:00 - 8:00 pm | Grade 9+ Theatre Jazz<br>with Saskia         | 7:00 - 8:00 pm | Grade 9+ JFH<br>with Saskia                         | 7:00 - 8:00 pm         | Grade 9+ Contemp<br>with Amy     |
| 0 - 9:00 pm  | Level 2 Ballet (Adults)<br>with Maddie  | 8:00 - 9:00 pm | Level 2 Theatre Jazz (Adults)<br>with Saskia |                |                                                     | 8:00 - 9:00 pm         | Seniors Open<br>with Saskia      |
|              |                                         |                |                                              |                |                                                     |                        | _                                |
|              | W                                       | /EDNESDAY      |                                              |                |                                                     | THURSDAY               |                                  |
|              | STUDIO 1                                |                | STUDIO 2                                     |                | STUDIO 1                                            |                        | STUDIO 2                         |
|              |                                         |                |                                              |                |                                                     |                        |                                  |
|              | Level 1 Ballet                          |                |                                              | 4:00 - 5:00 pm | Grade 3-4 Hip Hop                                   | 4:00 - 5:00 pm         | Grade 5-6 Lyrical                |
| :30 - 1:30pm | with Ariane                             |                |                                              | 4.00 0.00 pm   | with Vincenza                                       | nee eleepin            | with Arame                       |
| :30 - 1:30pm | with Ariane                             |                |                                              | 5:00 - 6:00 pm | with Vincenza Grade 5-6 Ballet with Vincenza        |                        | with Arame                       |
| 30 - 1:30pm  | with Ariane                             |                |                                              |                | Grade 5-6 Ballet                                    | 6:00 - 7:00 pm         | Grade 5-6 Contemp<br>with Arame  |
| 30 - 1:30pm  | with Ariane                             |                |                                              | 5:00 - 6:00 pm | Grade 5-6 Ballet<br>with Vincenza<br>Grade 5-6 Jazz |                        | Grade 5-6 Contemp                |