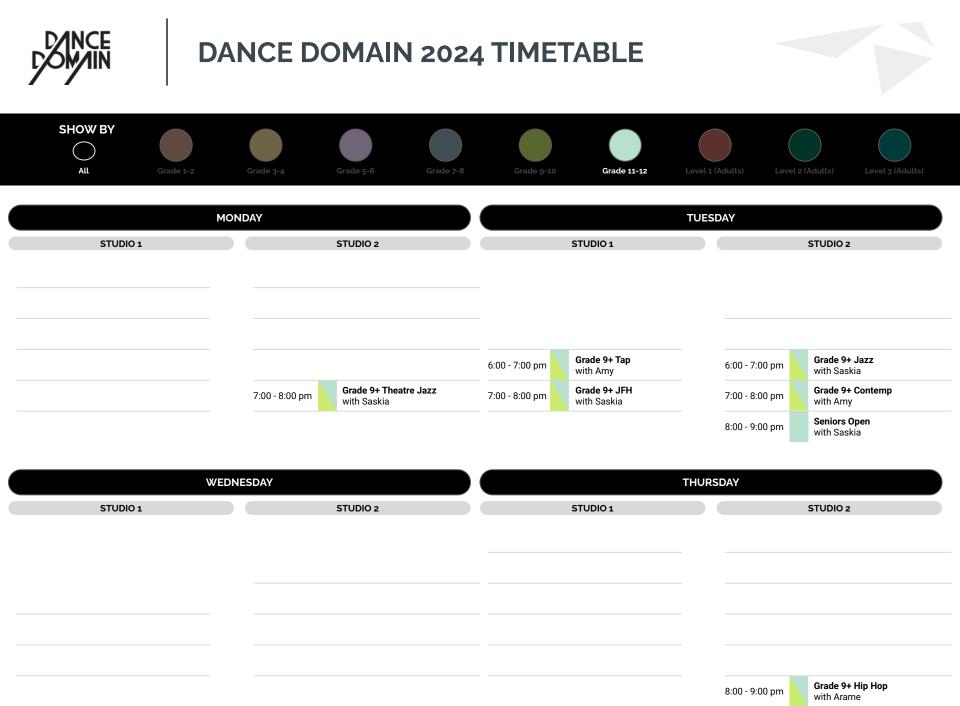

## DANCE DOMAIN 2024 TIMETABLE

|              | W BY<br>Grade 1-2                       | Grade 3-4      | Grade 5-6 Grade 7-8                          | Grade 9-10     | Grade 11-12                                         | Level 1 (Adults) Level | 2 (Adults) Level 3 (Adults)      |
|--------------|-----------------------------------------|----------------|----------------------------------------------|----------------|-----------------------------------------------------|------------------------|----------------------------------|
|              |                                         | MONDAY         |                                              |                |                                                     | TUESDAY                |                                  |
|              | STUDIO 1                                |                | STUDIO 2                                     |                | STUDIO 1                                            |                        | STUDIO 2                         |
| 30 - 4:15 pm | Grade 1-2 Ballet<br>with Phia           |                |                                              |                |                                                     |                        |                                  |
| 15 - 5:00 pm | Grade 1-2 Jazz<br>with Phia             | 4:00 - 5:00 pm | Grade 7-8 Hip Hop<br>with Vincenza           |                |                                                     |                        |                                  |
| 00 - 6:00 pm | Grade 7-8 Tap<br>with Vincenza          | 5:00 - 6:00 pm | Grade 7-8 Contemp<br>with Julien             | -              |                                                     |                        |                                  |
| 00 - 7:00 pm | <b>Grade 7-8 Jazz</b><br>with Saskia    | 6:00 - 7:00 pm | Level 1 Ballet (Adults)<br>with Maddie       | 6:00 - 7:00 pm | Grade 9+ Tap<br>with Amy                            | 6:00 - 7:00 pm         | <b>Grade 9+ Jazz</b> with Saskia |
| 0 - 8:00 pm  | Level 2 Lyrical (Adults)<br>with Maddie | 7:00 - 8:00 pm | Grade 9+ Theatre Jazz<br>with Saskia         | 7:00 - 8:00 pm | Grade 9+ JFH<br>with Saskia                         | 7:00 - 8:00 pm         | Grade 9+ Contemp<br>with Amy     |
| 0 - 9:00 pm  | Level 2 Ballet (Adults)<br>with Maddie  | 8:00 - 9:00 pm | Level 2 Theatre Jazz (Adults)<br>with Saskia |                |                                                     | 8:00 - 9:00 pm         | Seniors Open<br>with Saskia      |
|              |                                         |                |                                              |                |                                                     |                        | _                                |
|              | W                                       | /EDNESDAY      |                                              |                |                                                     | THURSDAY               |                                  |
|              | STUDIO 1                                |                | STUDIO 2                                     |                | STUDIO 1                                            |                        | STUDIO 2                         |
|              |                                         |                |                                              |                |                                                     |                        |                                  |
|              | Level 1 Ballet                          |                |                                              | 4:00 - 5:00 pm | Grade 3-4 Hip Hop                                   | 4:00 - 5:00 pm         | Grade 5-6 Lyrical                |
| :30 - 1:30pm | with Ariane                             |                |                                              | 4.00 0.00 pm   | with Vincenza                                       | nee eleepin            | with Arame                       |
| :30 - 1:30pm | with Ariane                             |                |                                              | 5:00 - 6:00 pm | with Vincenza Grade 5-6 Ballet with Vincenza        |                        | with Arame                       |
| 30 - 1:30pm  | with Ariane                             |                |                                              |                | Grade 5-6 Ballet                                    | 6:00 - 7:00 pm         | Grade 5-6 Contemp<br>with Arame  |
| 30 - 1:30pm  | with Ariane                             |                |                                              | 5:00 - 6:00 pm | Grade 5-6 Ballet<br>with Vincenza<br>Grade 5-6 Jazz |                        | Grade 5-6 Contemp                |