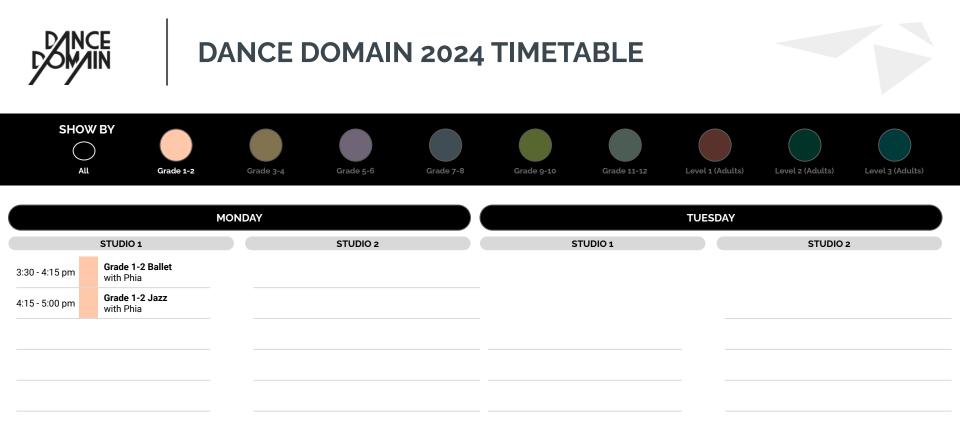

## DANCE DOMAIN 2024 TIMETABLE

|              | W BY<br>Grade 1-2                       | Grade 3-4      | Grade 5-6 Grade 7-8                          | Grade 9-10     | Grade 11-12                                         | Level 1 (Adults) Level | 2 (Adults) Level 3 (Adults)      |
|--------------|-----------------------------------------|----------------|----------------------------------------------|----------------|-----------------------------------------------------|------------------------|----------------------------------|
|              |                                         | MONDAY         |                                              |                |                                                     | TUESDAY                |                                  |
|              | STUDIO 1                                |                | STUDIO 2                                     |                | STUDIO 1                                            |                        | STUDIO 2                         |
| 30 - 4:15 pm | Grade 1-2 Ballet<br>with Phia           |                |                                              |                |                                                     |                        |                                  |
| 15 - 5:00 pm | Grade 1-2 Jazz<br>with Phia             | 4:00 - 5:00 pm | Grade 7-8 Hip Hop<br>with Vincenza           |                |                                                     |                        |                                  |
| 00 - 6:00 pm | Grade 7-8 Tap<br>with Vincenza          | 5:00 - 6:00 pm | Grade 7-8 Contemp<br>with Julien             | -              |                                                     |                        |                                  |
| 00 - 7:00 pm | <b>Grade 7-8 Jazz</b><br>with Saskia    | 6:00 - 7:00 pm | Level 1 Ballet (Adults)<br>with Maddie       | 6:00 - 7:00 pm | Grade 9+ Tap<br>with Amy                            | 6:00 - 7:00 pm         | <b>Grade 9+ Jazz</b> with Saskia |
| 0 - 8:00 pm  | Level 2 Lyrical (Adults)<br>with Maddie | 7:00 - 8:00 pm | Grade 9+ Theatre Jazz<br>with Saskia         | 7:00 - 8:00 pm | Grade 9+ JFH<br>with Saskia                         | 7:00 - 8:00 pm         | Grade 9+ Contemp<br>with Amy     |
| 0 - 9:00 pm  | Level 2 Ballet (Adults)<br>with Maddie  | 8:00 - 9:00 pm | Level 2 Theatre Jazz (Adults)<br>with Saskia |                |                                                     | 8:00 - 9:00 pm         | Seniors Open<br>with Saskia      |
|              |                                         |                |                                              |                |                                                     |                        | _                                |
|              | W                                       | /EDNESDAY      |                                              |                |                                                     | THURSDAY               |                                  |
|              | STUDIO 1                                |                | STUDIO 2                                     |                | STUDIO 1                                            |                        | STUDIO 2                         |
|              |                                         |                |                                              |                |                                                     |                        |                                  |
|              | Level 1 Ballet                          |                |                                              | 4:00 - 5:00 pm | Grade 3-4 Hip Hop                                   | 4:00 - 5:00 pm         | Grade 5-6 Lyrical                |
| :30 - 1:30pm | with Ariane                             |                |                                              | 4.00 0.00 pm   | with Vincenza                                       | nee eleepin            | with Arame                       |
| :30 - 1:30pm | with Ariane                             |                |                                              | 5:00 - 6:00 pm | with Vincenza Grade 5-6 Ballet with Vincenza        |                        | with Arame                       |
| 30 - 1:30pm  | with Ariane                             |                |                                              |                | Grade 5-6 Ballet                                    | 6:00 - 7:00 pm         | Grade 5-6 Contemp<br>with Arame  |
| 30 - 1:30pm  | with Ariane                             |                |                                              | 5:00 - 6:00 pm | Grade 5-6 Ballet<br>with Vincenza<br>Grade 5-6 Jazz |                        | Grade 5-6 Contemp                |