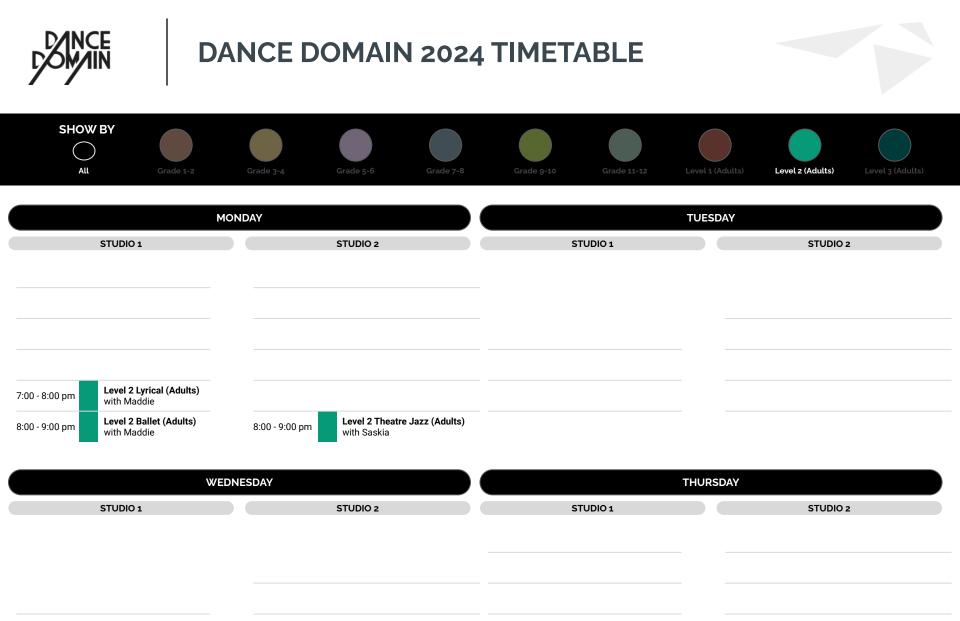

## DANCE DOMAIN 2024 TIMETABLE

|              | W BY<br>Grade 1-2                       | Grade 3-4      | Grade 5-6 Grade 7-8                          | Grade 9-10     | Grade 11-12                                         | Level 1 (Adults) Level | 2 (Adults) Level 3 (Adults)      |
|--------------|-----------------------------------------|----------------|----------------------------------------------|----------------|-----------------------------------------------------|------------------------|----------------------------------|
|              |                                         | MONDAY         |                                              |                |                                                     | TUESDAY                |                                  |
|              | STUDIO 1                                |                | STUDIO 2                                     |                | STUDIO 1                                            |                        | STUDIO 2                         |
| 30 - 4:15 pm | Grade 1-2 Ballet<br>with Phia           |                |                                              |                |                                                     |                        |                                  |
| 15 - 5:00 pm | Grade 1-2 Jazz<br>with Phia             | 4:00 - 5:00 pm | Grade 7-8 Hip Hop<br>with Vincenza           |                |                                                     |                        |                                  |
| 00 - 6:00 pm | Grade 7-8 Tap<br>with Vincenza          | 5:00 - 6:00 pm | Grade 7-8 Contemp<br>with Julien             | -              |                                                     |                        |                                  |
| 00 - 7:00 pm | <b>Grade 7-8 Jazz</b><br>with Saskia    | 6:00 - 7:00 pm | Level 1 Ballet (Adults)<br>with Maddie       | 6:00 - 7:00 pm | Grade 9+ Tap<br>with Amy                            | 6:00 - 7:00 pm         | <b>Grade 9+ Jazz</b> with Saskia |
| 0 - 8:00 pm  | Level 2 Lyrical (Adults)<br>with Maddie | 7:00 - 8:00 pm | Grade 9+ Theatre Jazz<br>with Saskia         | 7:00 - 8:00 pm | Grade 9+ JFH<br>with Saskia                         | 7:00 - 8:00 pm         | Grade 9+ Contemp<br>with Amy     |
| 0 - 9:00 pm  | Level 2 Ballet (Adults)<br>with Maddie  | 8:00 - 9:00 pm | Level 2 Theatre Jazz (Adults)<br>with Saskia |                |                                                     | 8:00 - 9:00 pm         | Seniors Open<br>with Saskia      |
|              |                                         |                |                                              |                |                                                     |                        | _                                |
|              | W                                       | /EDNESDAY      |                                              |                |                                                     | THURSDAY               |                                  |
|              | STUDIO 1                                |                | STUDIO 2                                     |                | STUDIO 1                                            |                        | STUDIO 2                         |
|              |                                         |                |                                              |                |                                                     |                        |                                  |
|              | Level 1 Ballet                          |                |                                              | 4:00 - 5:00 pm | Grade 3-4 Hip Hop                                   | 4:00 - 5:00 pm         | Grade 5-6 Lyrical                |
| :30 - 1:30pm | with Ariane                             |                |                                              | 4.00 0.00 pm   | with Vincenza                                       | nee eleepin            | with Arame                       |
| :30 - 1:30pm | with Ariane                             |                |                                              | 5:00 - 6:00 pm | with Vincenza Grade 5-6 Ballet with Vincenza        |                        | with Arame                       |
| 30 - 1:30pm  | with Ariane                             |                |                                              |                | Grade 5-6 Ballet                                    | 6:00 - 7:00 pm         | Grade 5-6 Contemp<br>with Arame  |
| 30 - 1:30pm  | with Ariane                             |                |                                              | 5:00 - 6:00 pm | Grade 5-6 Ballet<br>with Vincenza<br>Grade 5-6 Jazz |                        | Grade 5-6 Contemp                |