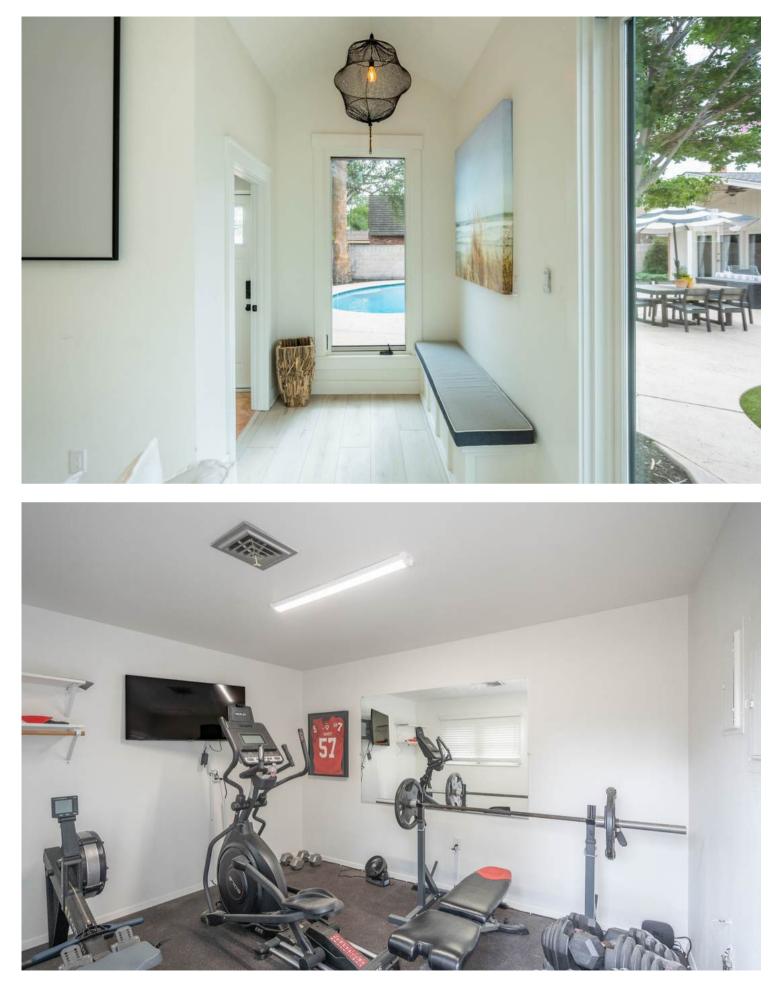

### **KEY FEATURES**

- Vaulted Ceilings
  Pool & Spa
- His/Her Bathrooms
  2 Covered Patios
- 3 Fireplaces
- Home Gym
- 800 SQFT Pool House
- 1/2 Bath in Pool House

CAPITAL REALTY GROUP AT FATHOM REALTY