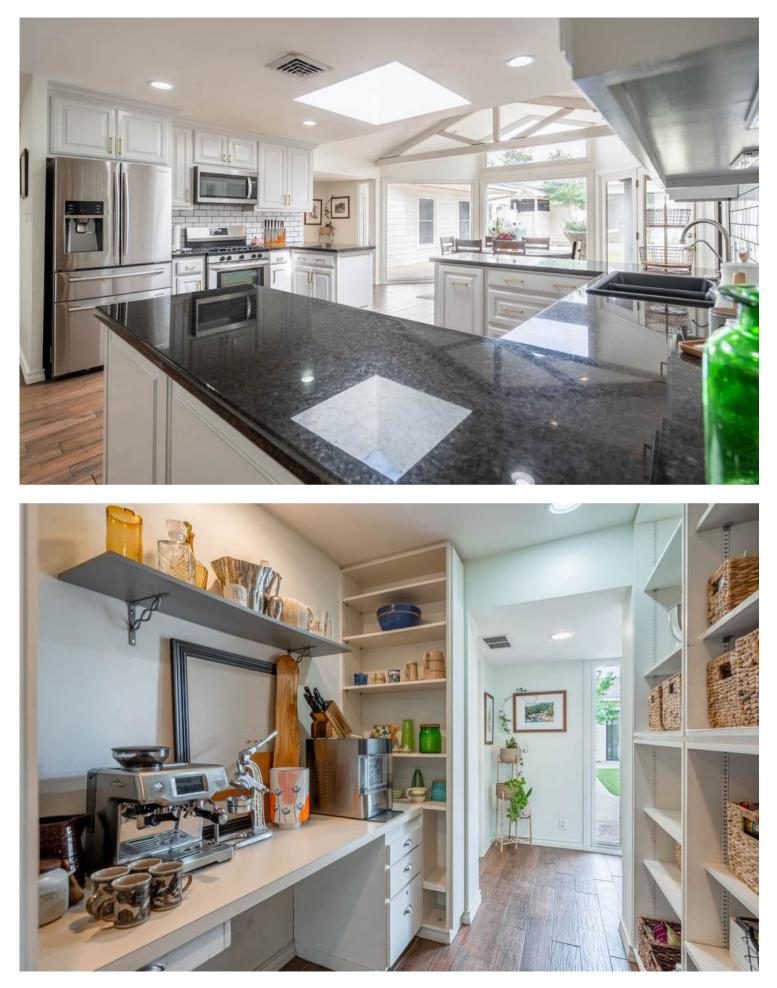

#### 4 BEDROOM | 4.5 BATH | 3,500 SQFT

A Rare Gem in the Heart of Old Midland. Nestled on a breathtaking corner lot in one of Midland's most treasured neighborhoods, this extraordinary 4-bedroom, 4.5-bathroom home is where timeless charm meets modern luxury – a true sanctuary designed to inspire.

### **KEY FEATURES**

- Vaulted Ceilings
  Pool & Spa
- His/Her Bathrooms
  2 Covered Patios
- 3 Fireplaces
- Home Gym
- 800 SQFT Pool House
- 1/2 Bath in Pool House

CAPITAL REALTY GROUP AT FATHOM REALTY