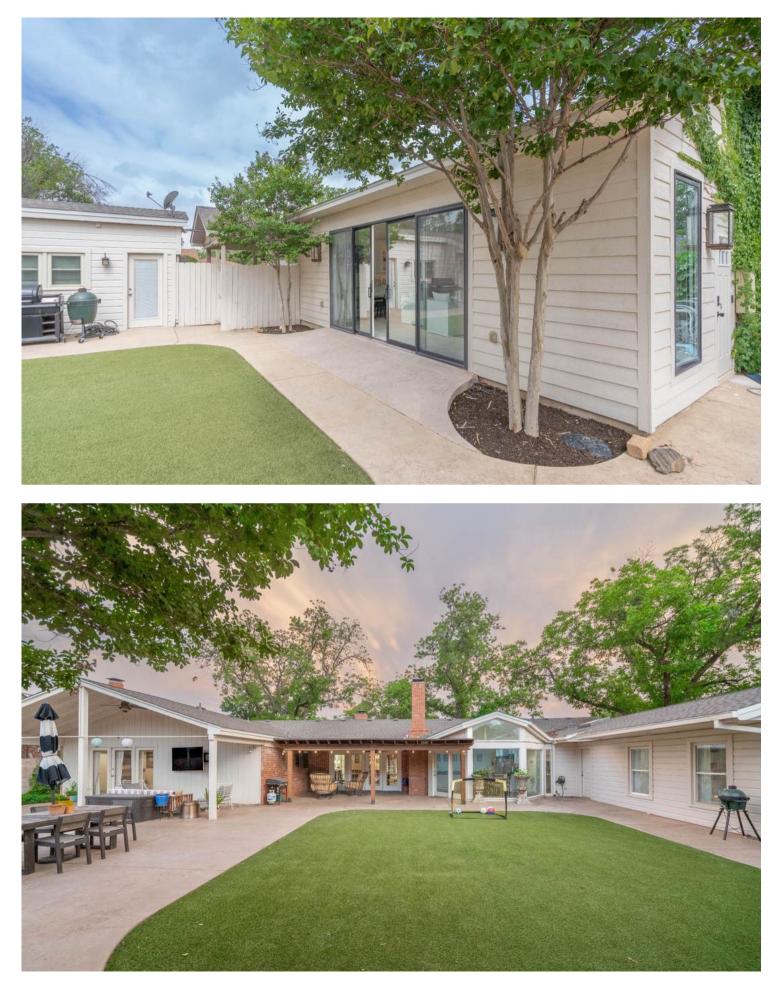

#### 4 BEDROOM | 4.5 BATH | 3,500 SQFT

A Rare Gem in the Heart of Old Midland. Nestled on a breathtaking corner lot in one of Midland's most treasured neighborhoods, this extraordinary 4-bedroom, 4.5-bathroom home is where timeless charm meets modern luxury – a true sanctuary designed to inspire.

### **KEY FEATURES**

- Vaulted Ceilings
  Pool & Spa
- His/Her Bathrooms
  2 Covered Patios
- 3 Fireplaces
- Home Gym
- 800 SQFT Pool House
- 1/2 Bath in Pool House

CAPITAL REALTY GROUP AT FATHOM REALTY