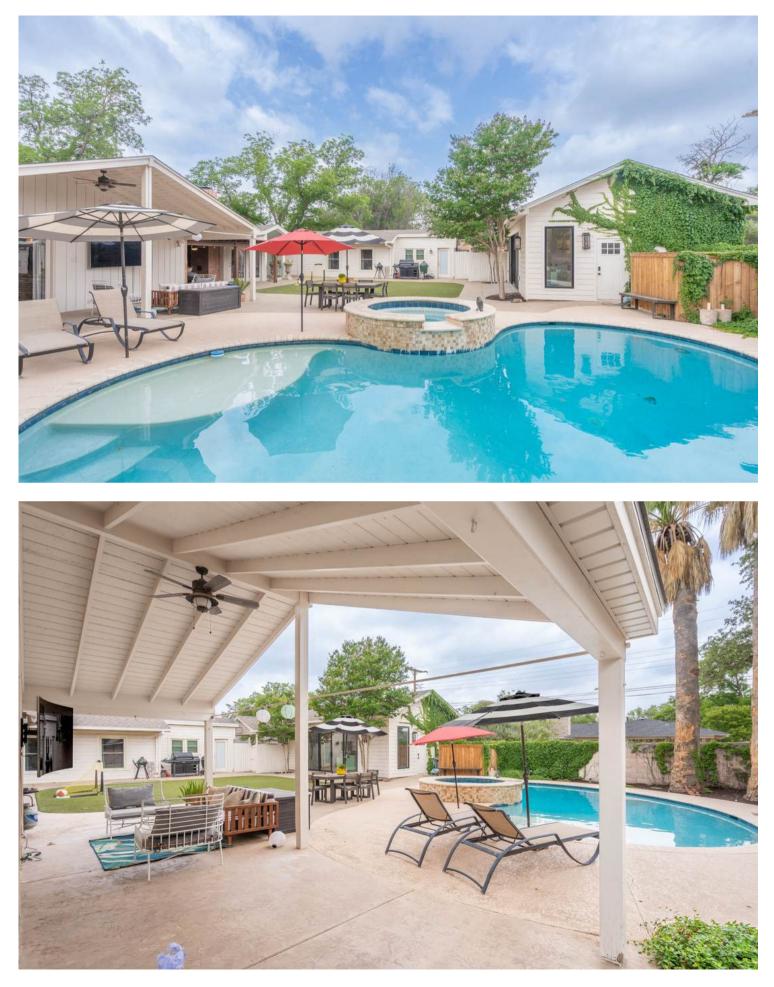

#### 4 BEDROOM | 4.5 BATH | 3,500 SQFT

A Rare Gem in the Heart of Old Midland. Nestled on a breathtaking corner lot in one of Midland's most treasured neighborhoods, this extraordinary 4-bedroom, 4.5-bathroom home is where timeless charm meets modern luxury – a true sanctuary designed to inspire.

### **KEY FEATURES**

- Vaulted Ceilings
  Pool & Spa
- His/Her Bathrooms
  2 Covered Patios
- 3 Fireplaces
- Home Gym
- 800 SQFT Pool House
- 1/2 Bath in Pool House

CAPITAL REALTY GROUP AT FATHOM REALTY