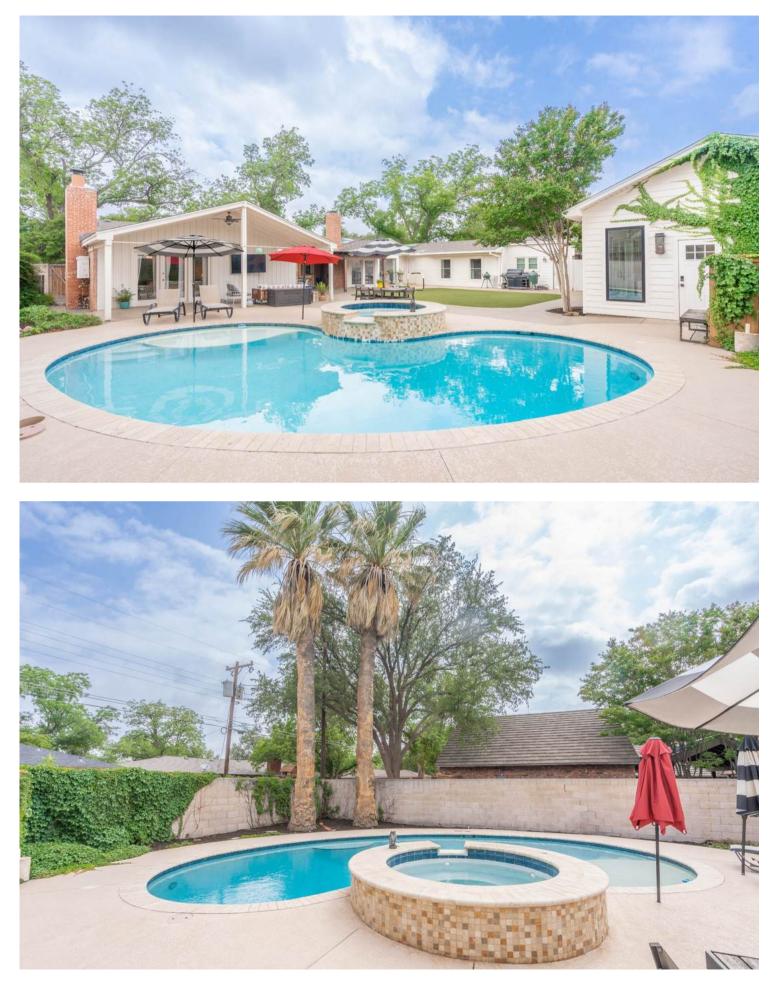

#### 4 BEDROOM | 4.5 BATH | 3,500 SQFT

A Rare Gem in the Heart of Old Midland. Nestled on a breathtaking corner lot in one of Midland's most treasured neighborhoods, this extraordinary 4-bedroom, 4.5-bathroom home is where timeless charm meets modern luxury – a true sanctuary designed to inspire.

### **KEY FEATURES**

- Vaulted Ceilings
  Pool & Spa
- His/Her Bathrooms
  2 Covered Patios
- 3 Fireplaces
- Home Gym
- 800 SQFT Pool House
- 1/2 Bath in Pool House

CAPITAL REALTY GROUP AT FATHOM REALTY