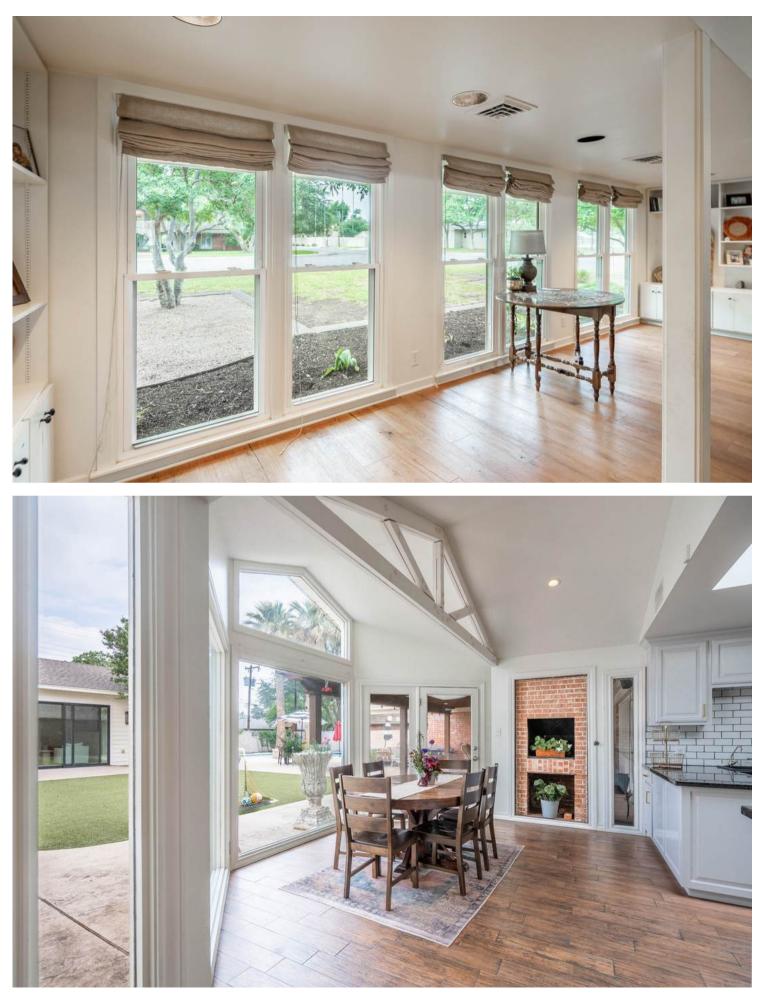

#### 4 BEDROOM | 4.5 BATH | 3,500 SQFT

A Rare Gem in the Heart of Old Midland. Nestled on a breathtaking corner lot in one of Midland's most treasured neighborhoods, this extraordinary 4-bedroom, 4.5-bathroom home is where timeless charm meets modern luxury – a true sanctuary designed to inspire.

### **KEY FEATURES**

- Vaulted Ceilings
  Pool & Spa
- His/Her Bathrooms
  2 Covered Patios
- 3 Fireplaces
- Home Gym
- 800 SQFT Pool House
- 1/2 Bath in Pool House

CAPITAL REALTY GROUP AT FATHOM REALTY