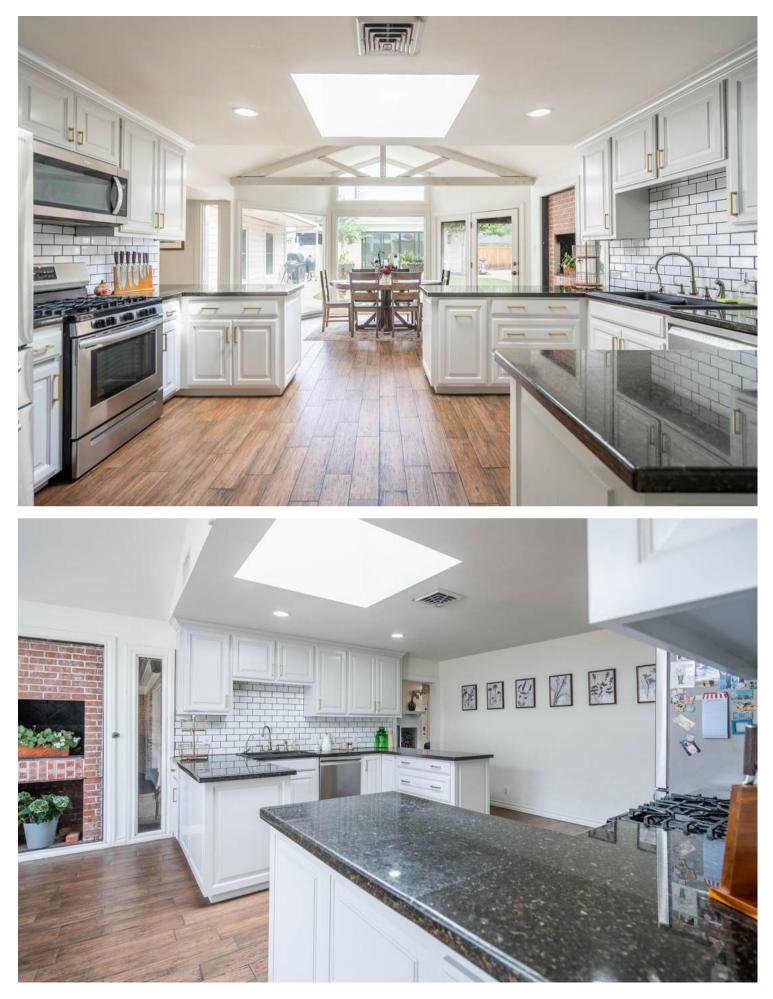

#### 4 BEDROOM | 4.5 BATH | 3,500 SQFT

A Rare Gem in the Heart of Old Midland. Nestled on a breathtaking corner lot in one of Midland's most treasured neighborhoods, this extraordinary 4-bedroom, 4.5-bathroom home is where timeless charm meets modern luxury – a true sanctuary designed to inspire.

### **KEY FEATURES**

- Vaulted Ceilings
  Pool & Spa
- His/Her Bathrooms
  2 Covered Patios
- 3 Fireplaces
- Home Gym
- 800 SQFT Pool House
- 1/2 Bath in Pool House

CAPITAL REALTY GROUP AT FATHOM REALTY