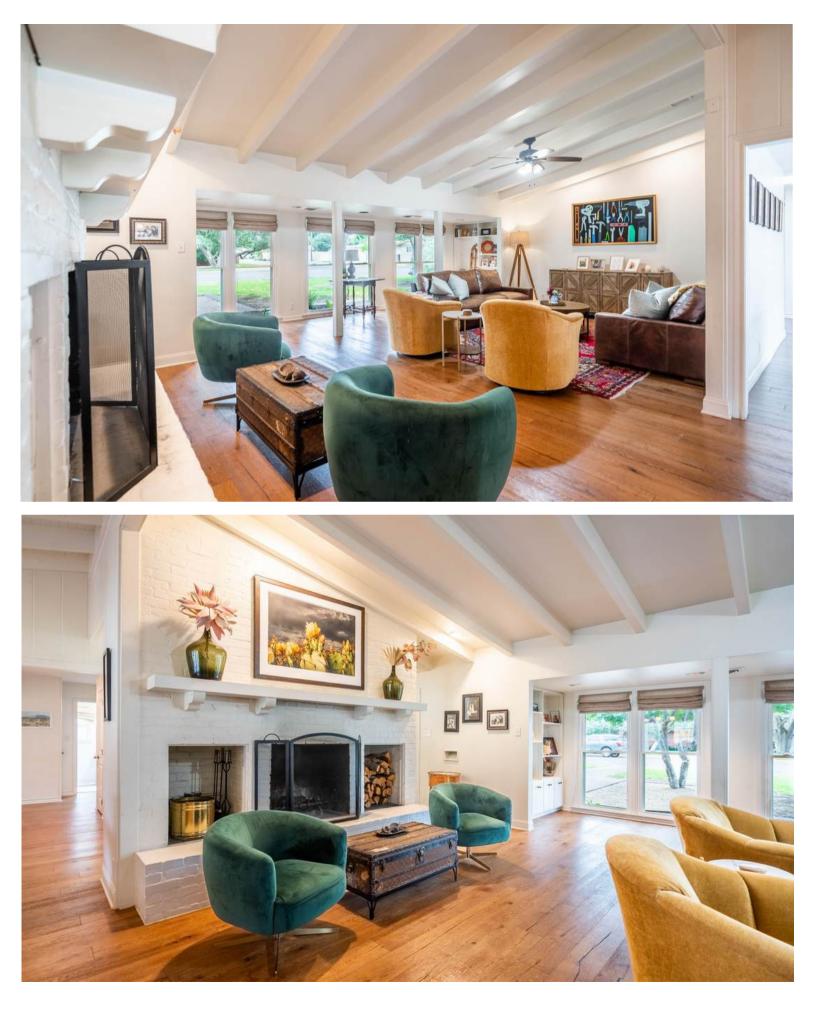

#### 4 BEDROOM | 4.5 BATH | 3,500 SQFT

A Rare Gem in the Heart of Old Midland. Nestled on a breathtaking corner lot in one of Midland's most treasured neighborhoods, this extraordinary 4-bedroom, 4.5-bathroom home is where timeless charm meets modern luxury – a true sanctuary designed to inspire.

### **KEY FEATURES**

- Vaulted Ceilings
  Pool & Spa
- His/Her Bathrooms
  2 Covered Patios
- 3 Fireplaces
- Home Gym
- 800 SQFT Pool House
- 1/2 Bath in Pool House

CAPITAL REALTY GROUP AT FATHOM REALTY