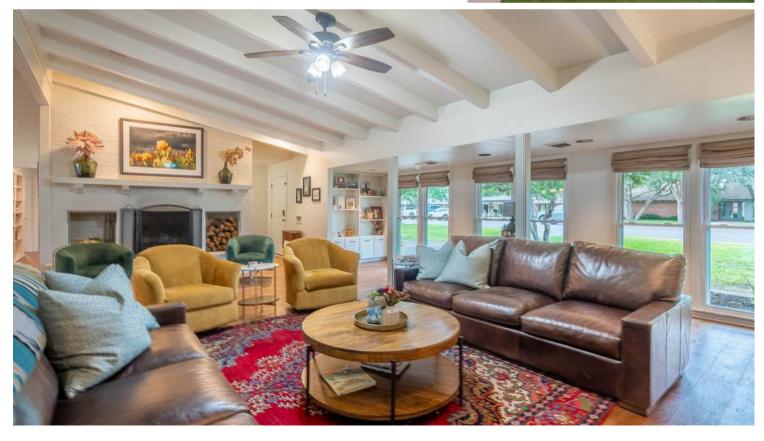

#### 4 BEDROOM | 4.5 BATH | 3,500 SQFT

A Rare Gem in the Heart of Old Midland. Nestled on a breathtaking corner lot in one of Midland's most treasured neighborhoods, this extraordinary 4-bedroom, 4.5-bathroom home is where timeless charm meets modern luxury – a true sanctuary designed to inspire.

### **KEY FEATURES**

- Vaulted Ceilings
  Pool & Spa
- His/Her Bathrooms
  2 Covered Patios
- 3 Fireplaces
- Home Gym
- 800 SQFT Pool House
- 1/2 Bath in Pool House

CAPITAL REALTY GROUP AT FATHOM REALTY