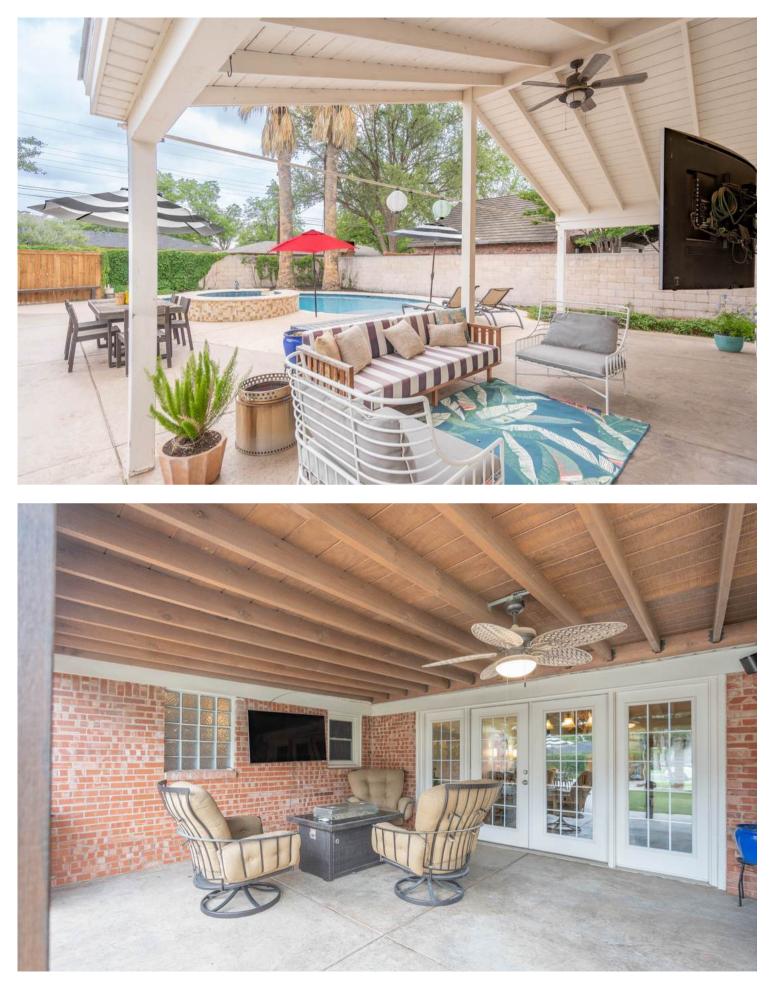

#### 4 BEDROOM | 4.5 BATH | 3,500 SQFT

A Rare Gem in the Heart of Old Midland. Nestled on a breathtaking corner lot in one of Midland's most treasured neighborhoods, this extraordinary 4-bedroom, 4.5-bathroom home is where timeless charm meets modern luxury – a true sanctuary designed to inspire.

### **KEY FEATURES**

- Vaulted Ceilings
  Pool & Spa
- His/Her Bathrooms
  2 Covered Patios
- 3 Fireplaces
- Home Gym
- 800 SQFT Pool House
- 1/2 Bath in Pool House

CAPITAL REALTY GROUP AT FATHOM REALTY