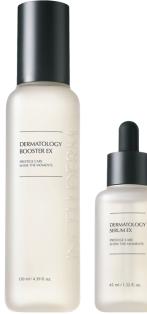

#### STFP TWO DERMATOLOGY **BOOSTER EX**

After thorough cleansing, spray the Booster EX to enrich your skin with intense hydration.

#### STEP THREE DERMATOLOGY SERUM EX

After the **Booster EX**, apply 4 to 5 drops of the Serum EX to nourish your skin with powerful actives.