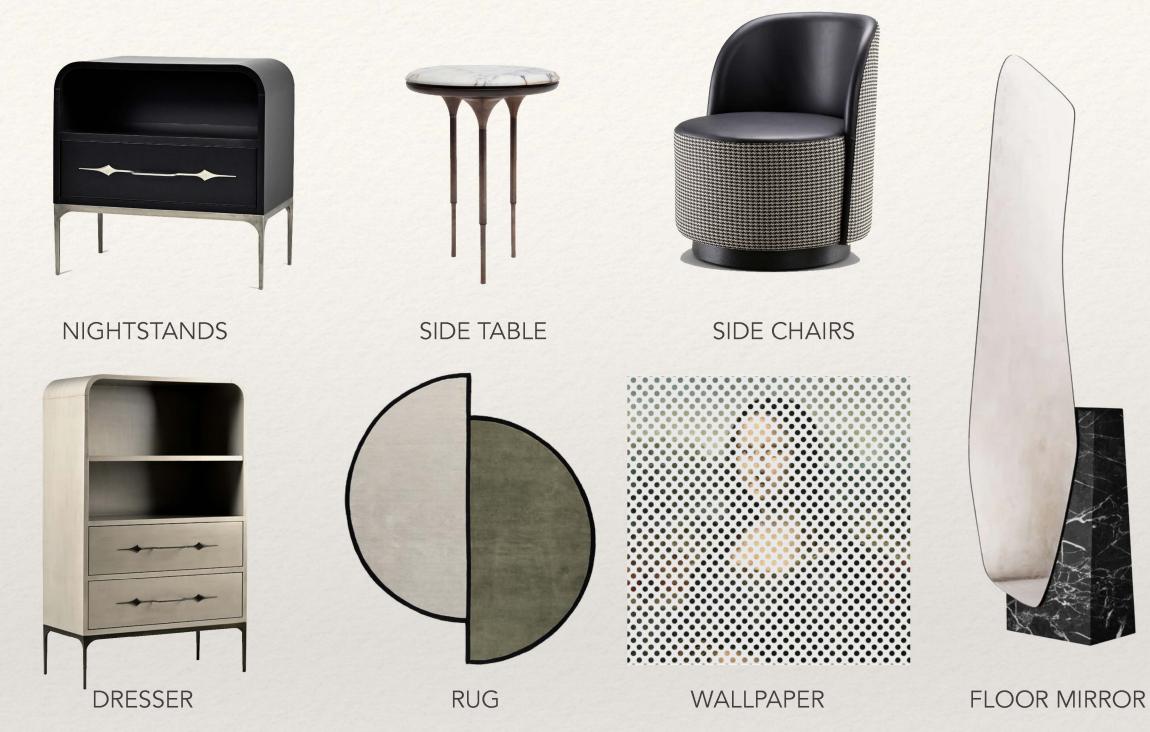

# FURNITURE & ACCESSORY SELECTIONS

DESIGN PRESENTATION

Experience the luxurious beauty of this interior design scheme, showcasing a stunning fusion of deep greens and shades of beige. The classic combination of colors and neutral tones creates a harmonious and moody ambiance that is sure to elevate any space. Add in some saturation and accessories to bring sophistication and style to your home. Choose this design scheme for a truly elegant and refined look.

## FURNITURE & ACCESSORY SELECTIONS

#### DESIGN PRESENTATION

RUG

WALLPAPER

FLOOR MIRROR