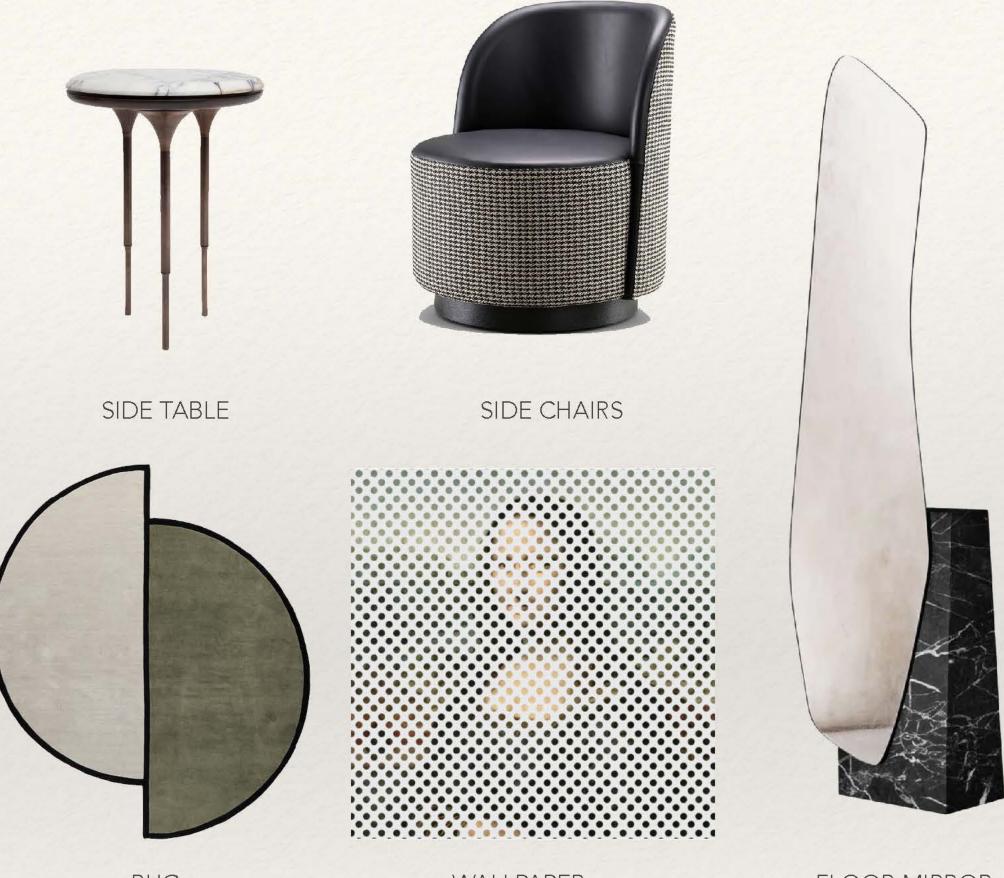

# FURNITURE & ACCESSORY SELECTIONS

DESIGN PRESENTATION

Experience the luxurious beauty of this interior design scheme, showcasing a stunning fusion of deep greens and shades of beige. The classic combination of colors and neutral tones creates a harmonious and moody ambiance that is sure to elevate any space. Add in some saturation and accessories to bring sophistication and style to your home. Choose this design scheme for a truly elegant and refined look.

## FURNITURE & ACCESSORY SELECTIONS

#### DESIGN PRESENTATION

RUG

WALLPAPER

FLOOR MIRROR