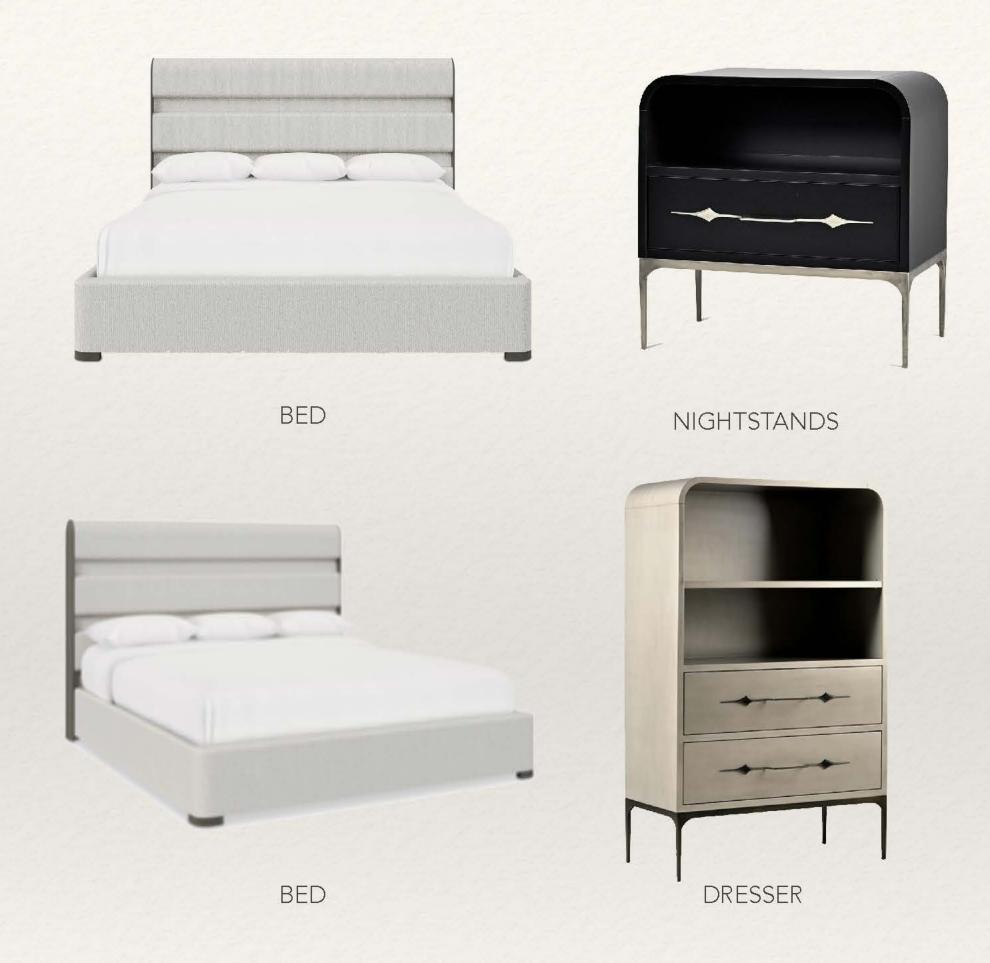

# FURNITURE & ACCESSORY SELECTIONS

DESIGN PRESENTATION

Experience the luxurious beauty of this interior design scheme, showcasing a stunning fusion of deep greens and shades of beige. The classic combination of colors and neutral tones creates a harmonious and moody ambiance that is sure to elevate any space. Add in some saturation and accessories to bring sophistication and style to your home. Choose this design scheme for a truly elegant and refined look.

## FURNITURE & ACCESSORY SELECTIONS