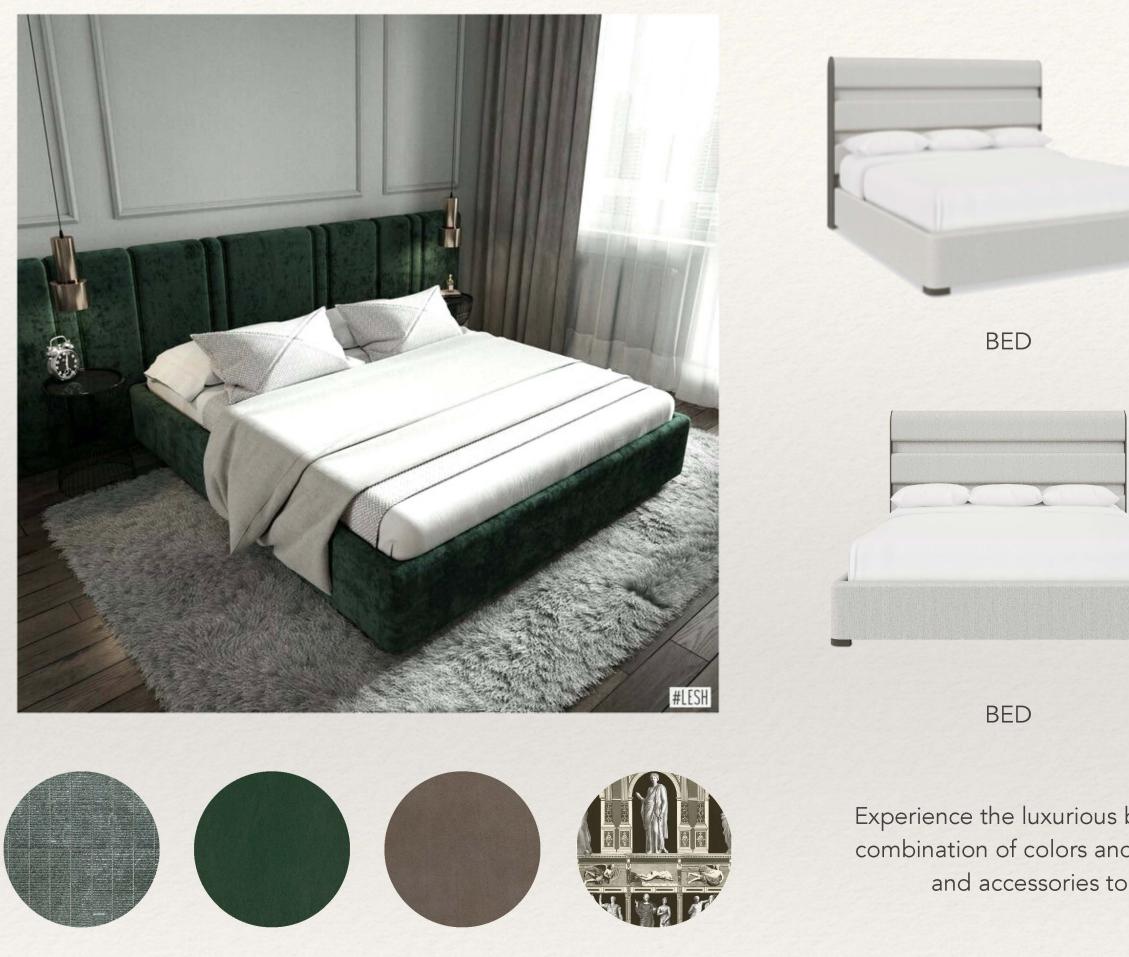

# FURNITURE & ACCESSORY SELECTIONS

DESIGN PRESENTATION

Experience the luxurious beauty of this interior design scheme, showcasing a stunning fusion of deep greens and shades of beige. The classic combination of colors and neutral tones creates a harmonious and moody ambiance that is sure to elevate any space. Add in some saturation and accessories to bring sophistication and style to your home. Choose this design scheme for a truly elegant and refined look.

## FURNITURE & ACCESSORY SELECTIONS

#### DESIGN PRESENTATION

RUG

WALLPAPER

FLOOR MIRROR