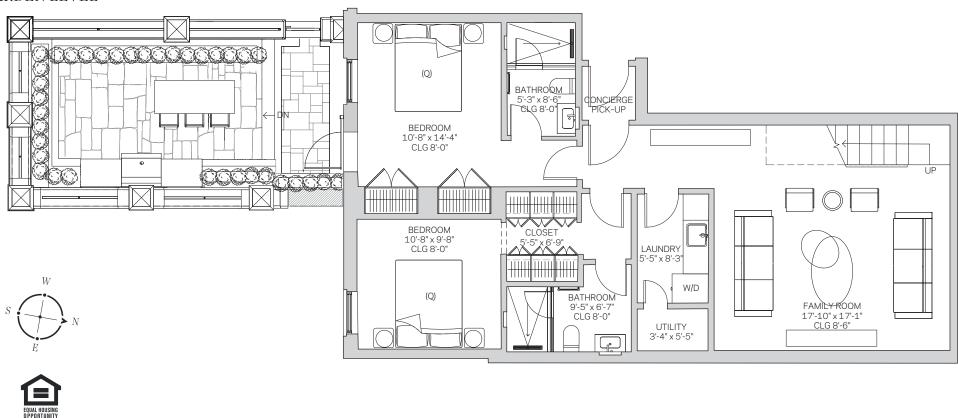

## RESIDENCE IA

## 3 BEDROOMS | 3 BATHS | 1 HALF BATH

| PARLOR LEVEL   | 1,403 SQFT | 130 SQM |
|----------------|------------|---------|
| GARDEN LEVEL   | 1,010 SQFT | 94 SQM  |
| TOTAL          | 2,413 SQFT | 224 SQM |
| GARDEN TERRACE | 262 SQFT   | 24 SQM  |
| ROOF TERRACE   | 177 SQFT   | 16 SQM  |
|                |            |         |

CLG = Ceiling height measured from subfloor.

All area calculations and dimensions shown on the floorplans are estimates and projections only prior to unit construction prepared for marketing purposes and are therefore necessarily subject to variation or change during construction at any time without notice and therefore may not be relied upon. For area representations, reference may only be made to the Purchase and Sale Agreement and other documents required to be provided by a Developer to a Condominium Purchaser pursuant to Massachusetts law.

## GARDEN LEVEL

PARLOR LEVEL