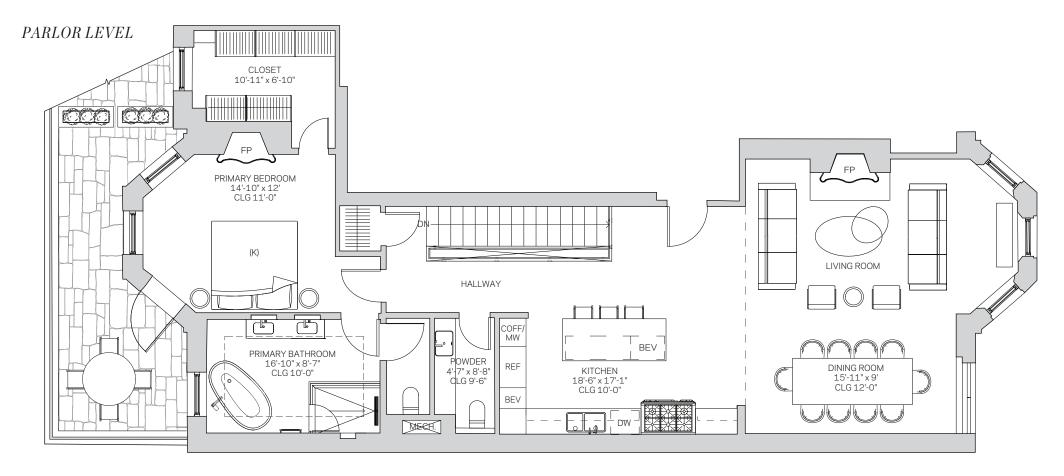

## RESIDENCE IA

## 3 BEDROOMS | 3 BATHS | 1 HALF BATH

| PARLOR LEVEL   | 1,403 SQFT | 130 SQM |
|----------------|------------|---------|
| GARDEN LEVEL   | 1,010 SQFT | 94 SQM  |
| TOTAL          | 2,413 SQFT | 224 SQM |
| GARDEN TERRACE | 262 SQFT   | 24 SQM  |
| ROOF TERRACE   | 177 SQFT   | 16 SQM  |
|                |            |         |

CLG = Ceiling height measured from subfloor.

All area calculations and dimensions shown on the floorplans are estimates and projections only prior to unit construction prepared for marketing purposes and are therefore necessarily subject to variation or change during construction at any time without notice and therefore may not be relied upon. For area representations, reference may only be made to the Purchase and Sale Agreement and other documents required to be provided by a Developer to a Condominium Purchaser pursuant to Massachusetts law.

## GARDEN LEVEL

PARLOR LEVEL