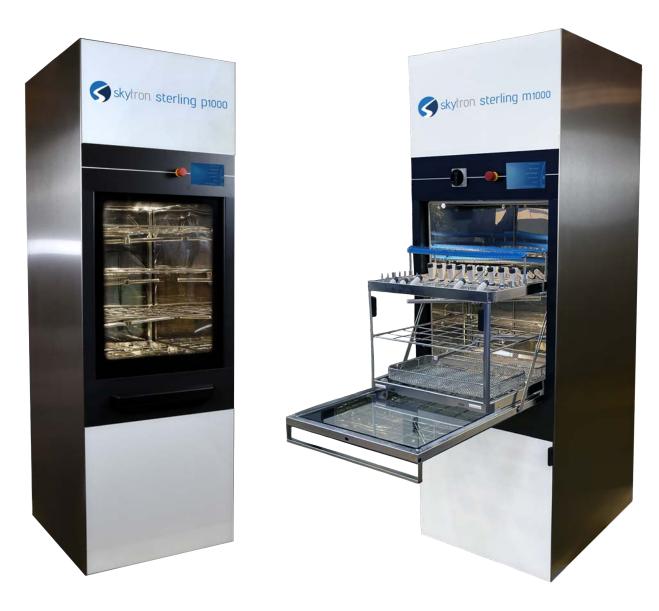

# Sterling P1000 & M1000 Washer-Disinfectors

## Worry-free compliance while saving time, money, and space

The Sterling M1000 & P1000 washer-disinfectors streamline and automate the decontamination process — bringing unsurpassed efficiency and flexibility to the Sterile Processing Department.