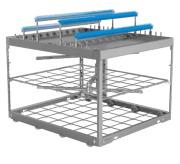

## Maximize Your Efficiency

- 50% more trays in 80 inches of space width
- Up to 12 DIN trays per cycle

Powered Door Manual Door

Automatically select and start the next cycle when the previous cycle has finished with optional RFID equipped manifold racks

Accommodate instrument trays of any size M1000's modular manifold racks are easily configured

Guarantee consistent performance the on screen checklist for daily maintenance prompts automatic quality assurance

## Configured for Versatility

Instruments

Utensils

MIS Specific