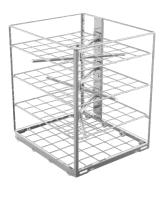

## Maximize Your Efficiency

- 50% more trays in 80 inches of space width
- Up to 12 DIN trays per cycle

Powered Door Manual Door

Automatically select and start the next cycle when the previous cycle has finished with optional RFID equipped manifold racks

Accommodate instrument trays of any size M1000's modular manifold racks are easily configured

Guarantee consistent performance the on screen checklist for daily maintenance prompts automatic quality assurance

## Configured for Versatility

Instruments

Utensils

MIS Specific