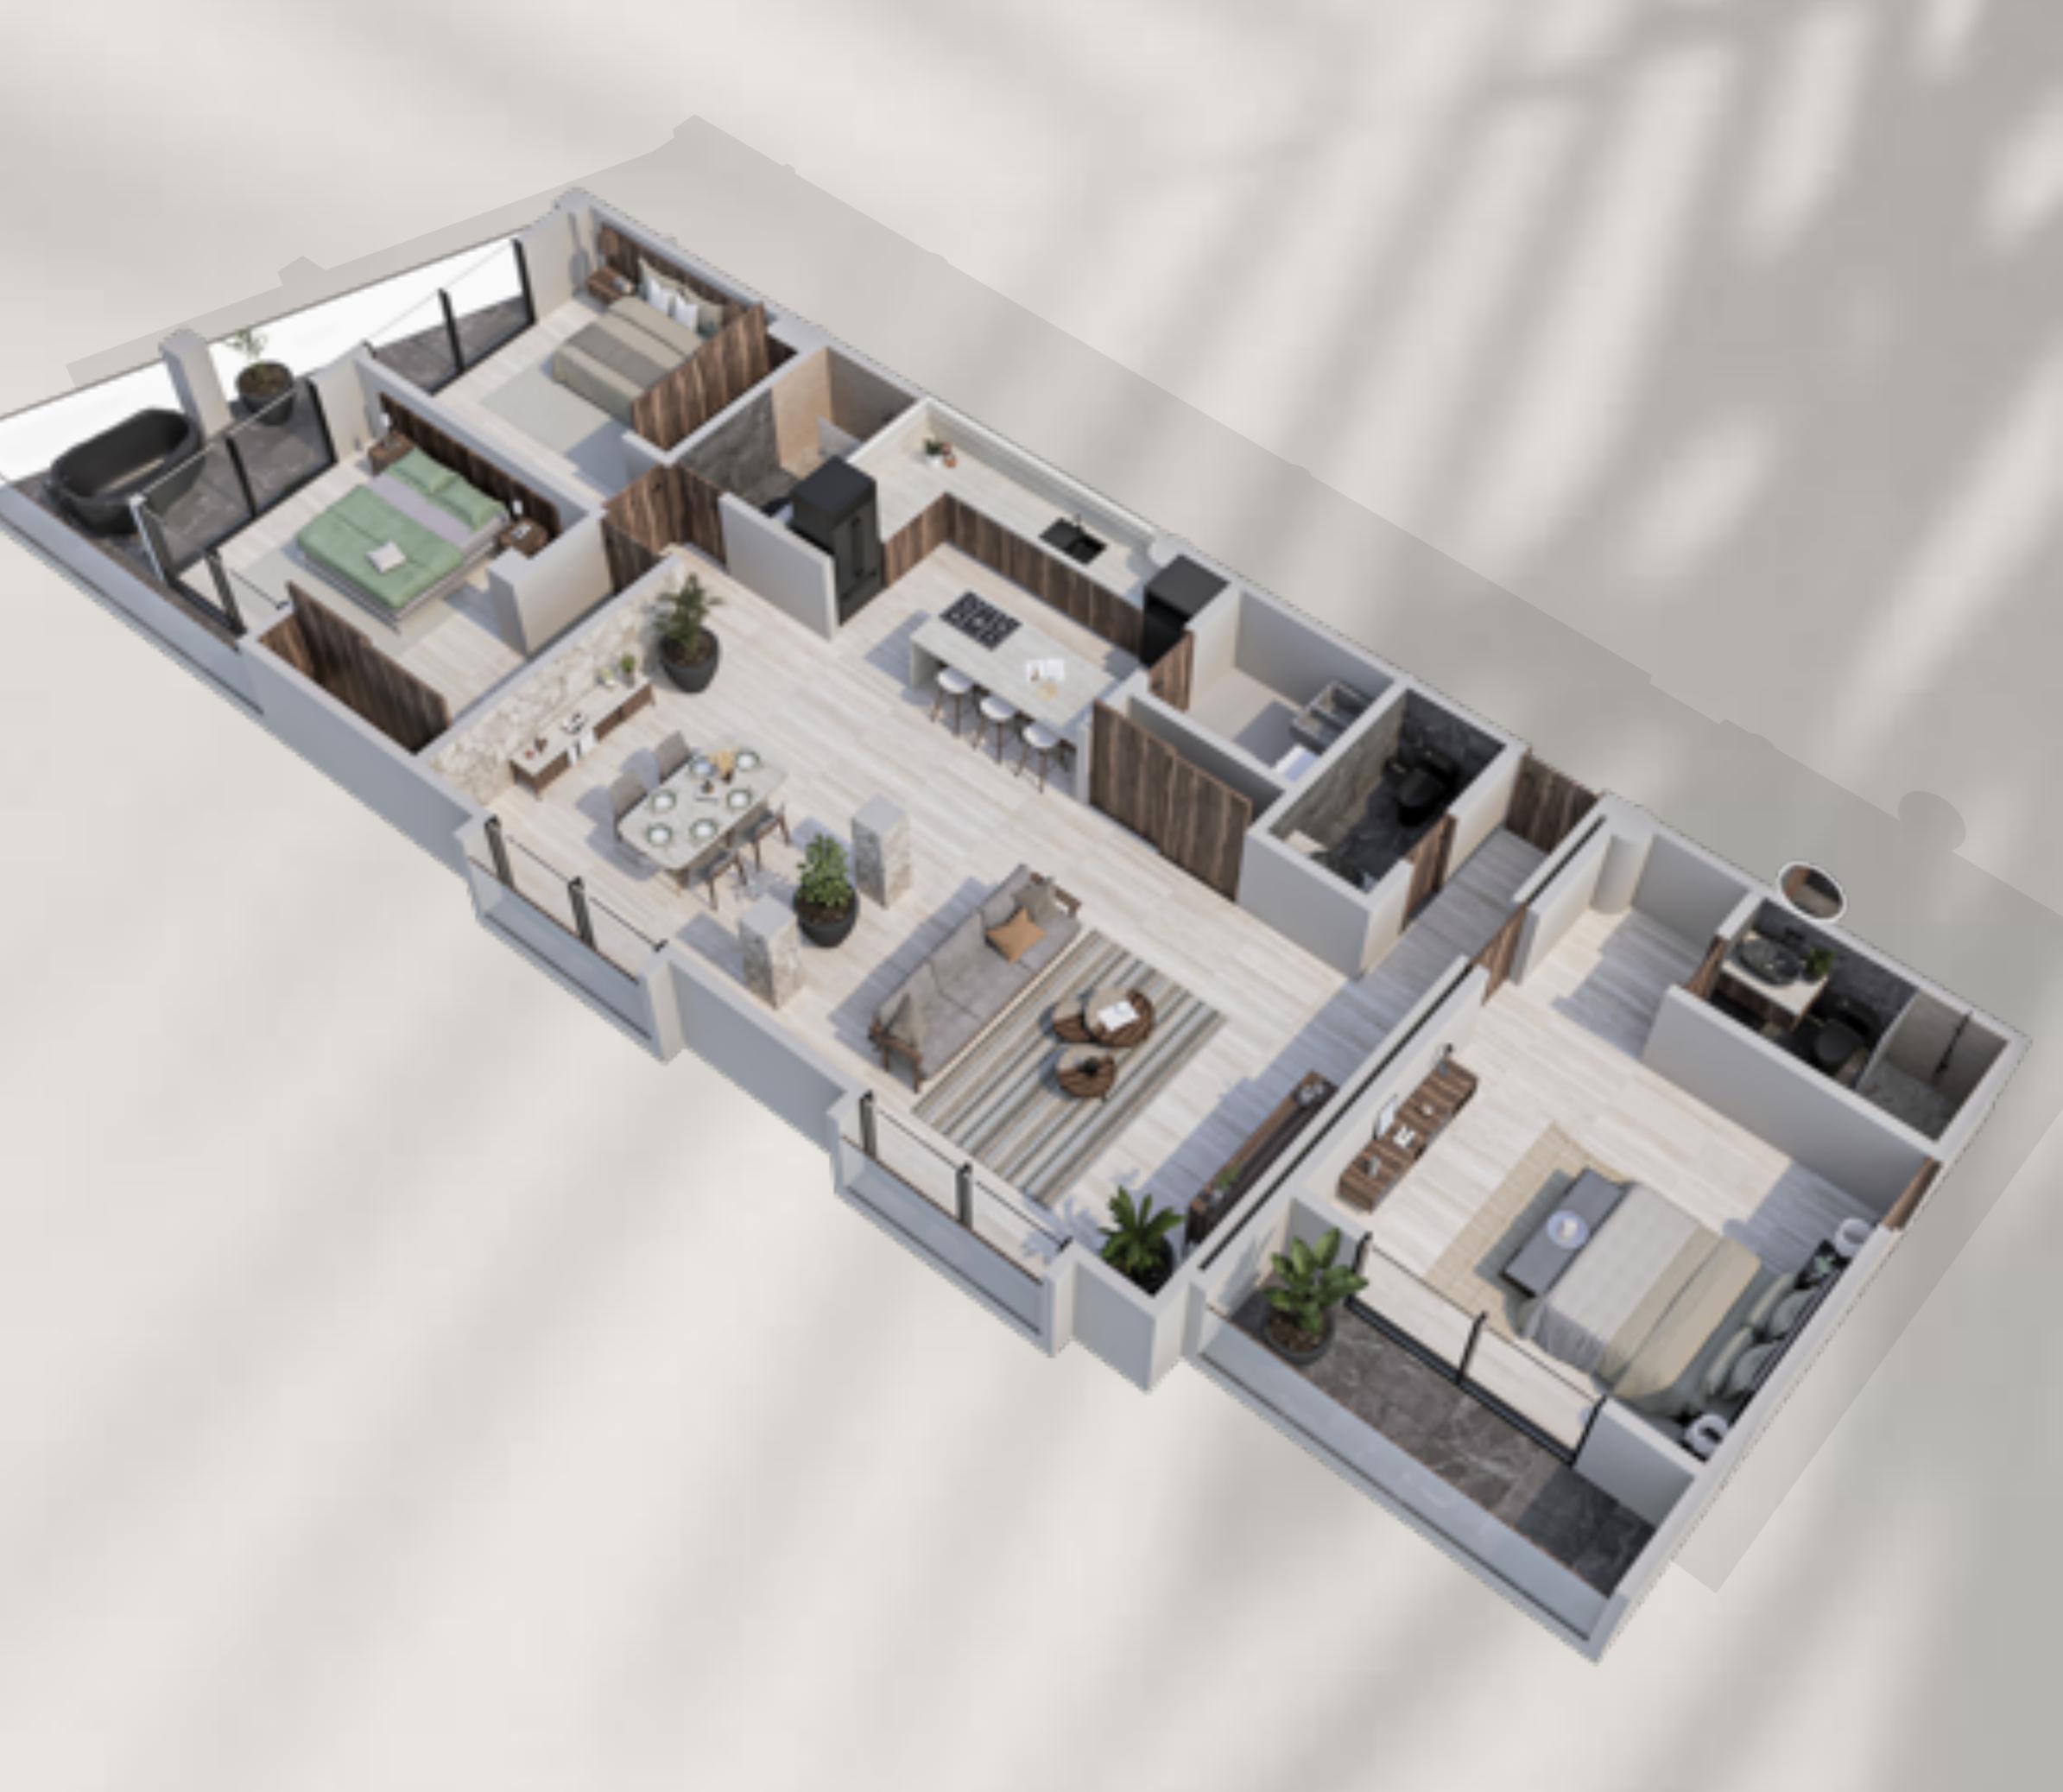

#### DIMENSIONS

Underground parking space 13 m<sup>2</sup>
Apartment 116.30 m<sup>2</sup> | Terrace12.60 m<sup>2</sup>

**TOTAL** 141.90 m<sup>2</sup>

CEIBA · 3 RECAMARAS

1 LOCK-OFF

- **COCINA EQUIPADA**
- 3 RECÁMARAS
- TINA ARTÍSTICA
  Hand made
- **SALA**

- DESAYUNADOR
- COMEDOR
- ÁREA DE LAVADO
- 2 BAÑOS 1 sanitario
- TERRAZA

#### DIMENSIONES

Espacio de estacionamiento subterraneo 13 m² Departamento 146.3m² | Terraza 19 m²

**TOTAL** 178.3 m<sup>2</sup>