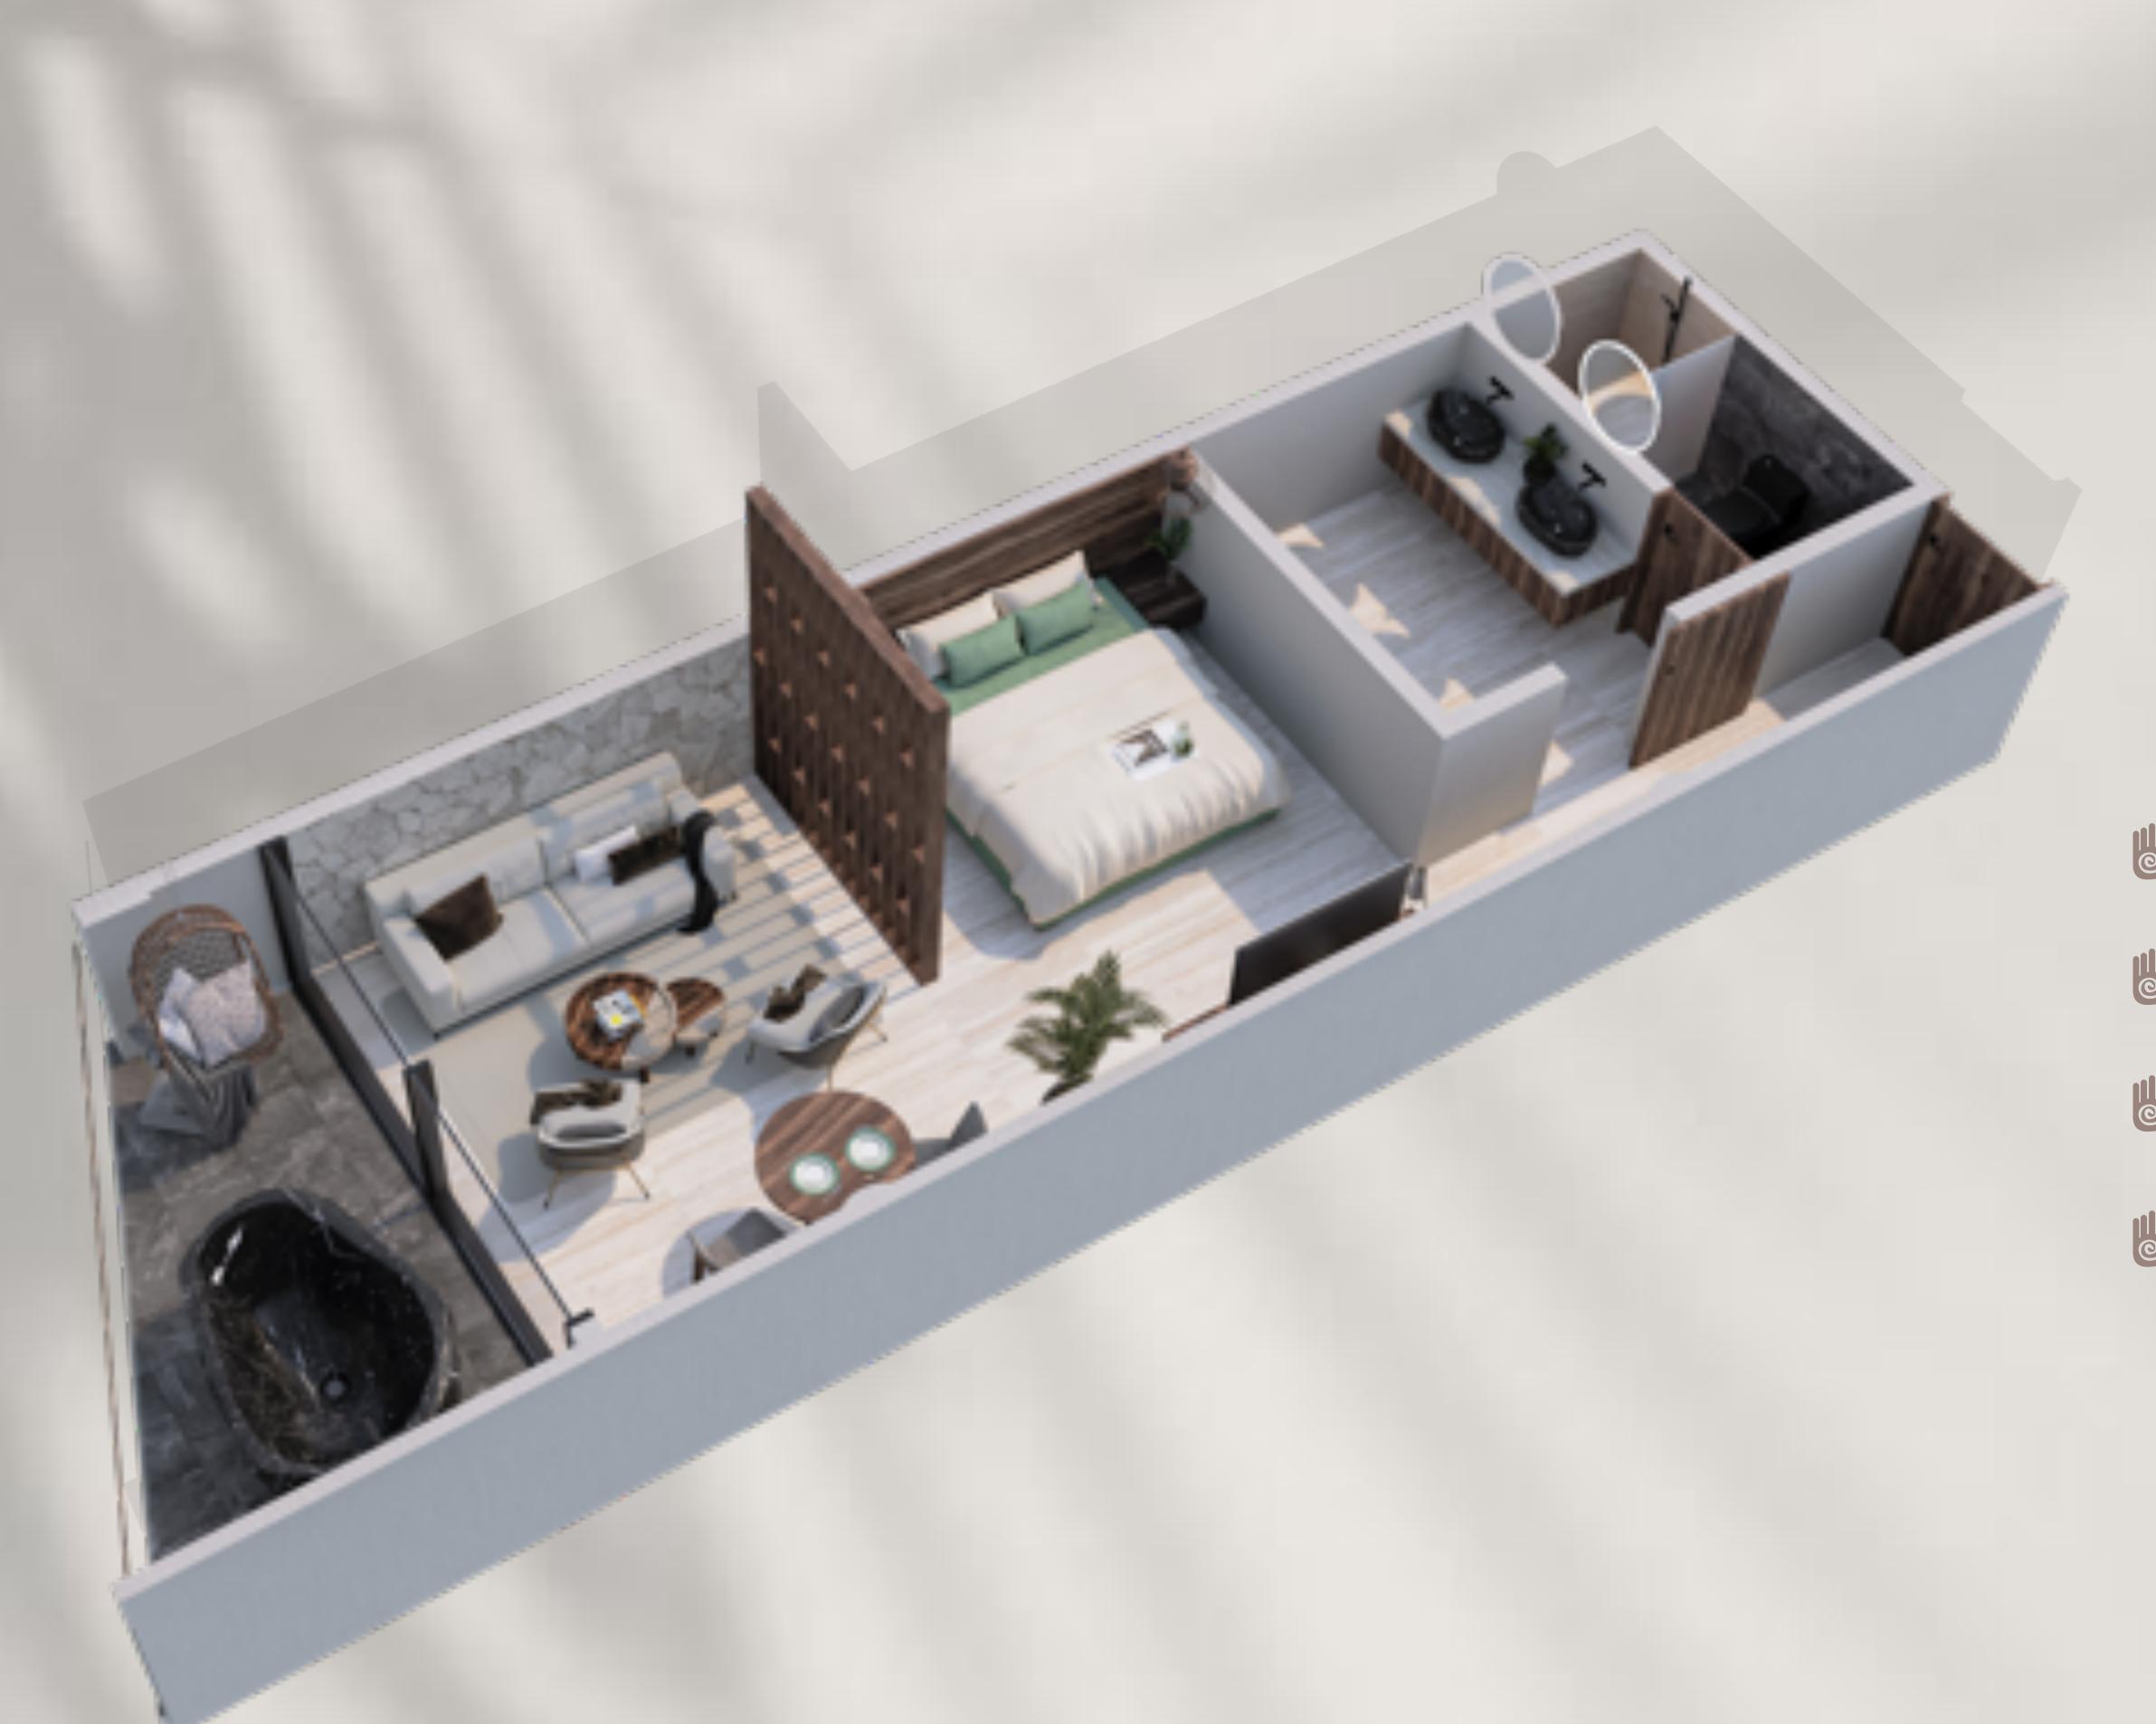

ORQUÍDEA · 1 BEDROOM

HOTEL SUITE

LIVING ROOM

**BEDROOM** 

**DINING ROOM** 

**DRESSING ROOM** 

1 BATHROOM

ARTISTIC TUB
Hand made

TERRACE

#### DIMENSIONS

Apartment 42.53 m<sup>2</sup> | Terrace 7 m<sup>2</sup>

**TOTAL** 49.53 m<sup>2</sup>

MANGLAR · 2 BEDROOMS

1 LOCK-OFF

- **EQUIPPED KITCHEN**
- 2 BEDROOMS
- ARTISTIC TUB
  Hecha a mano
- LIVING ROOM