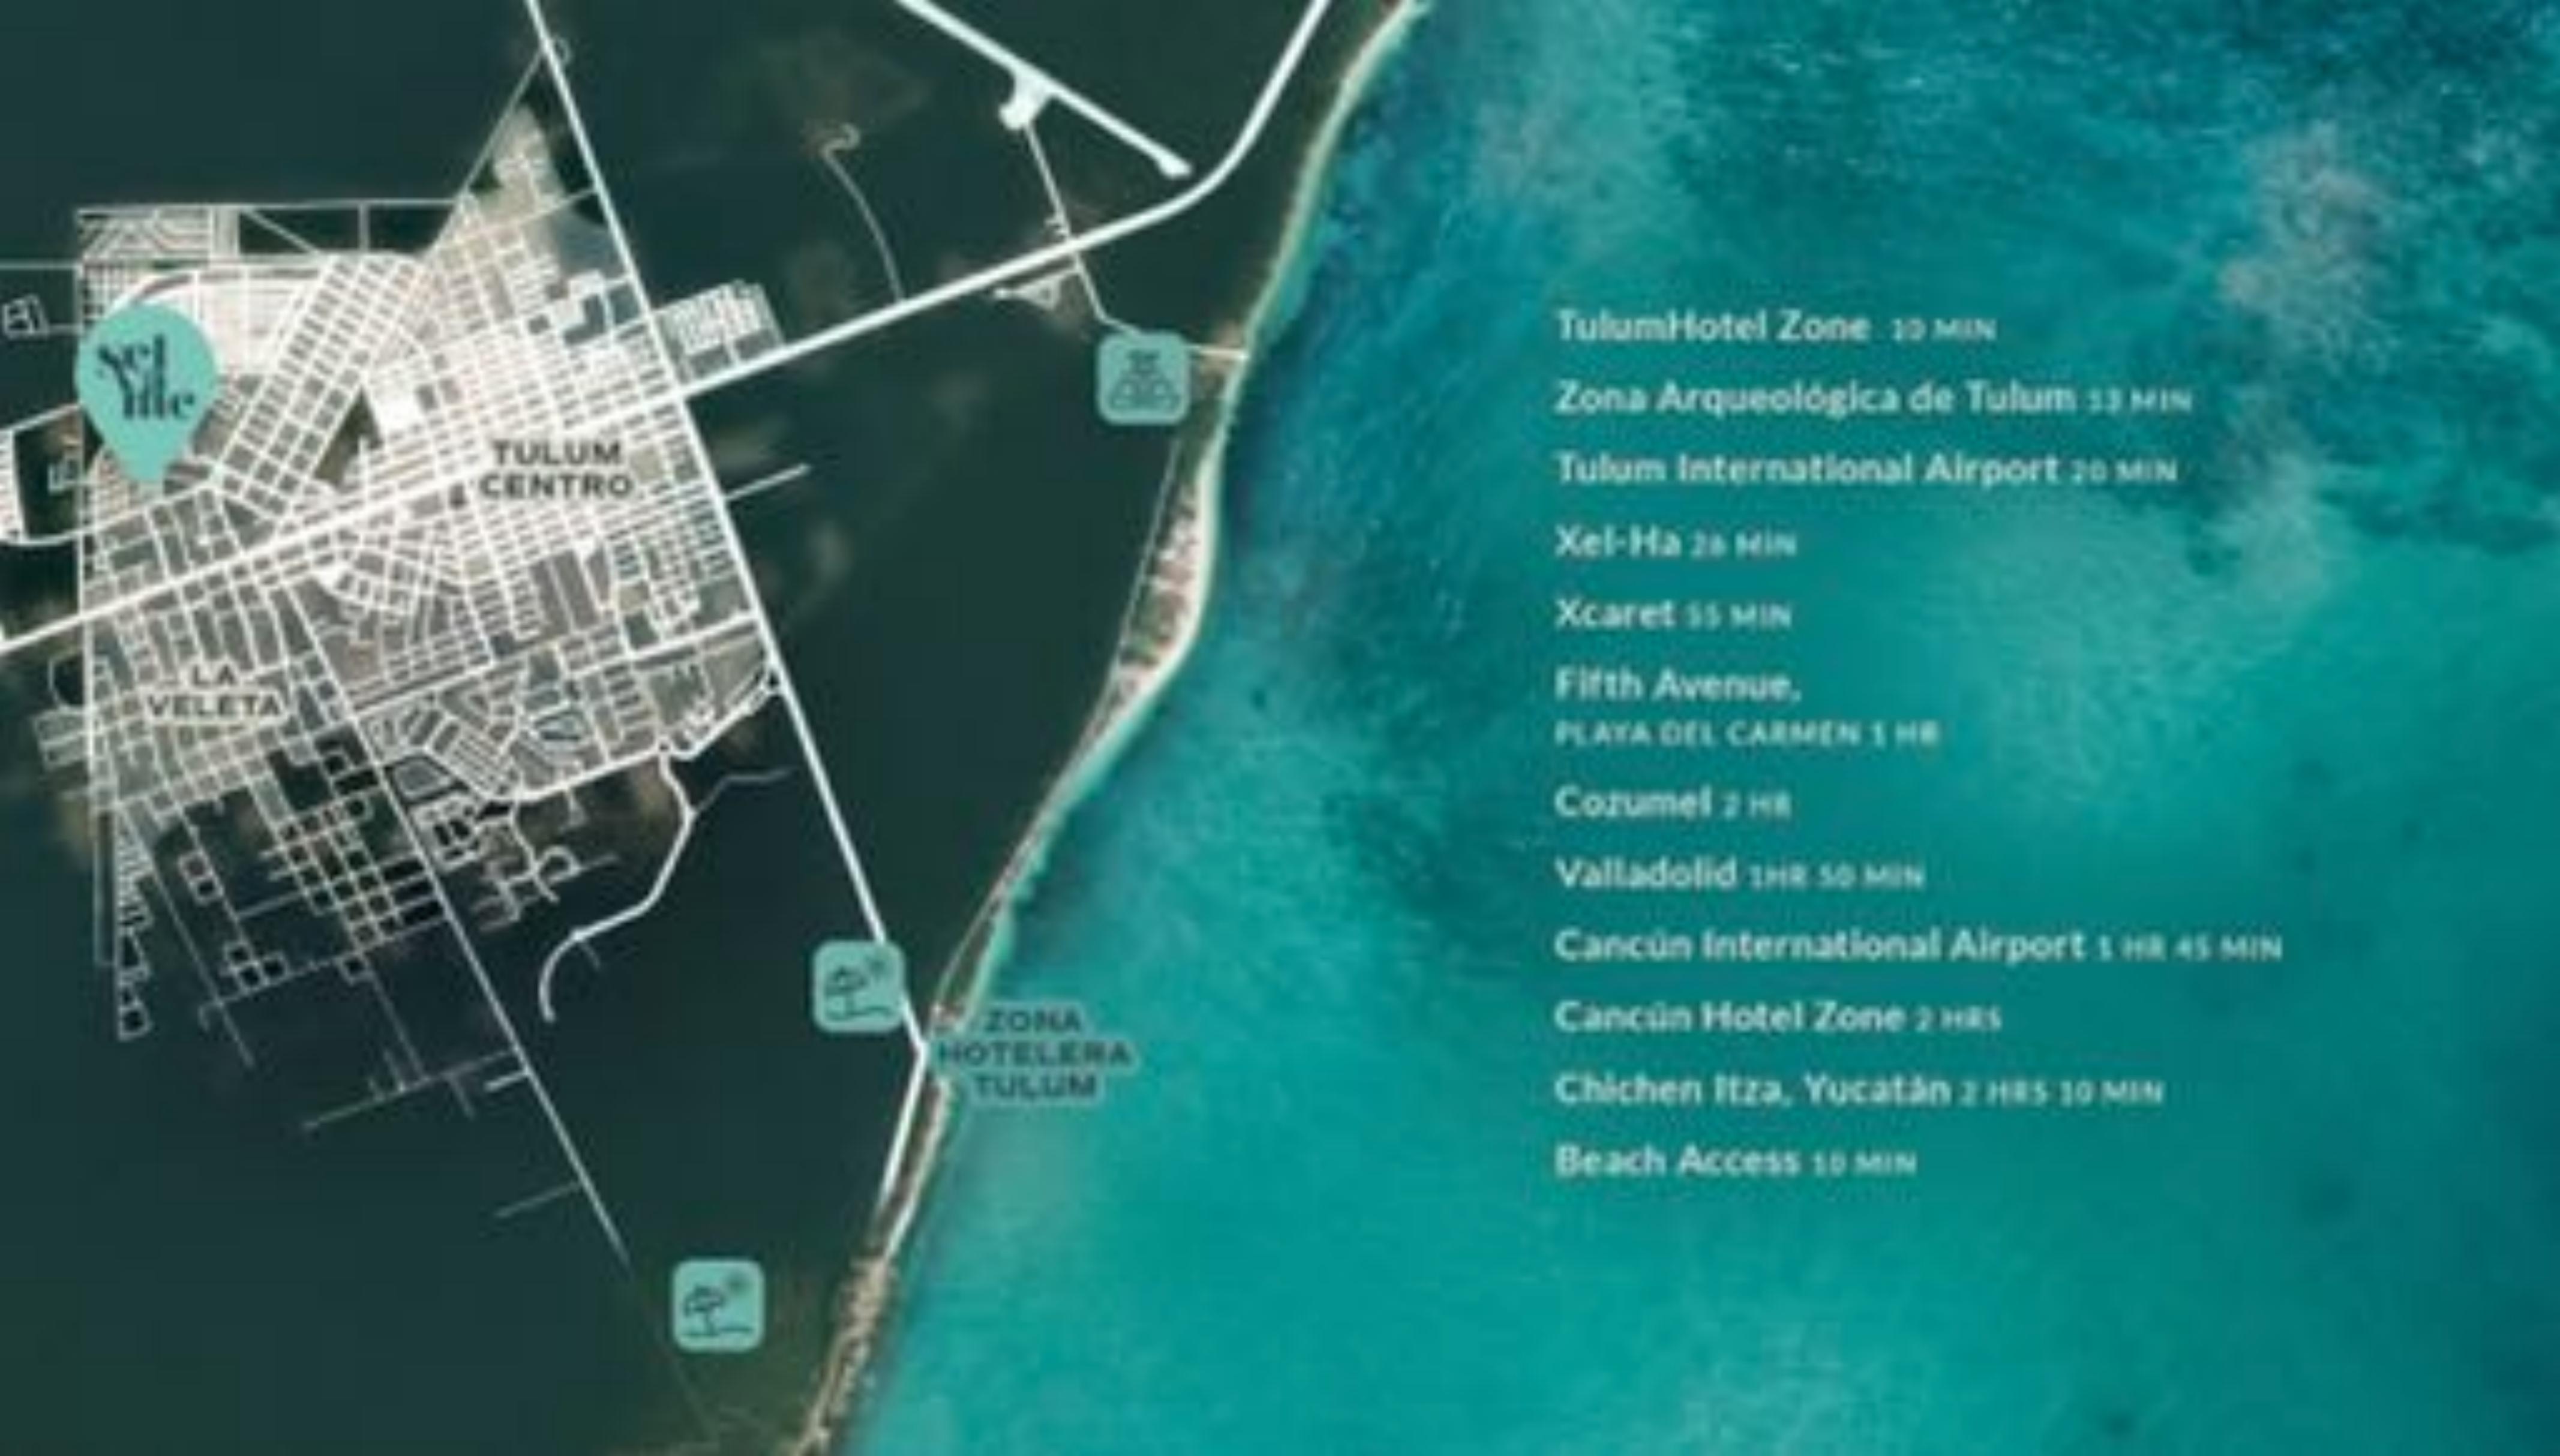

# IMPORTANT SPOTS IN LATIN AMERICA







WHERE LUXURY CONVERGES WITH Nature





## AMENITIES





AND MORE ...

SELVA ME HOTEL & RESIDENCES A CREATION OF SELVA ME GROUP





















TO ANCIONT TOWNS.



TEASOPCETROUS TILBURET MATER FARES



#### SELVA ME TULUM

Is a boutique hotel-condominium that pays homage to the Mayan jungle by using natural elements such as limestone, Chukum, jives, parota, and precious woods in its architectural spaces. Its exclusive design includes natural lighting and spacious outdoor terraces with artisanal tubs, relaxation areas, spas, rooftop, gourmet restaurant, gym, and coworking space, all designed to offer a healthy lifestyle.

















ORQUÍDEA · 1 BEDROOM

HOTEL SUITE

LIVING ROOM

**BEDROOM** 

**DINING ROOM** 

**DRESSING ROOM** 

1 BATHROOM

ARTISTIC TUB
Hand made

TERRACE