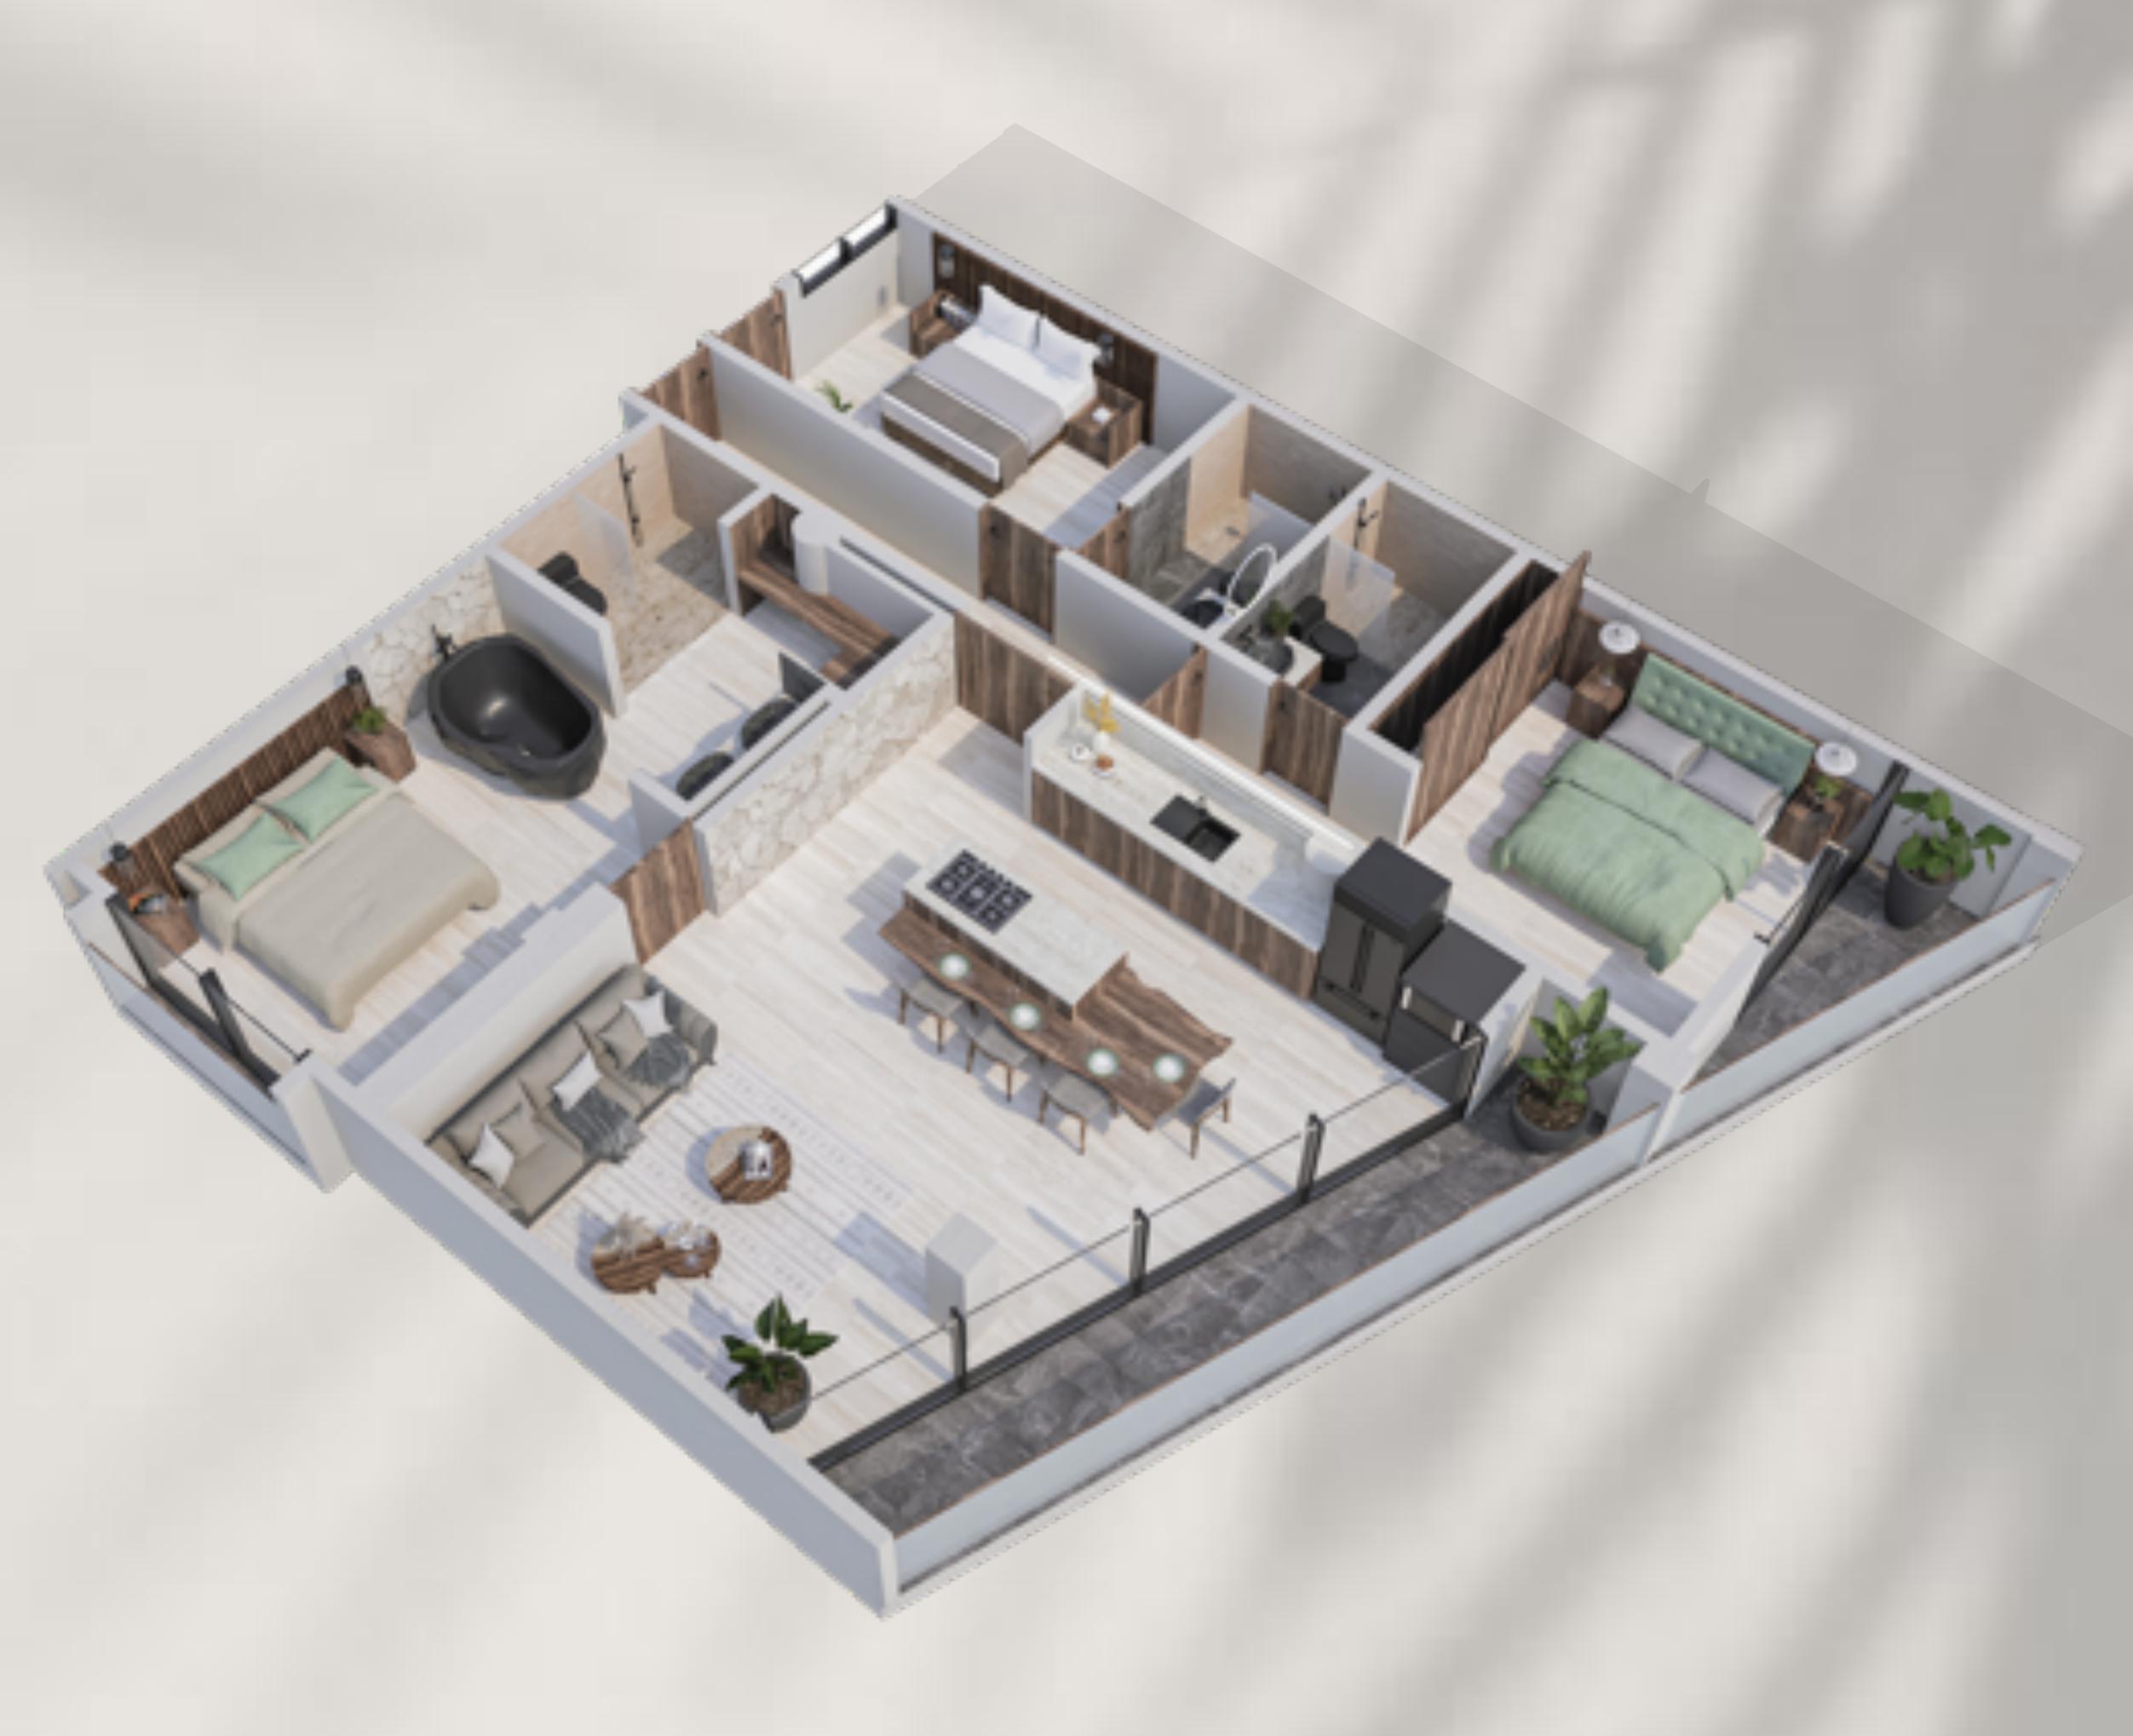

#### DIMENSIONS

Underground parking space 13 m<sup>2</sup>
Apartment 105 m<sup>2</sup> | Terrace 12.6 m<sup>2</sup>

**TOTAL** 130.48 m<sup>2</sup>

PALMA CHIT · 3 BEDROOMS

1 LOCK-OFF

3 BEDROOMS

**LIVING ROOM** 

**DRESSING ROOM** 

**DINING ROOM** 

ARTISTIC TUB
Hand made

**3 BATHROOMS** 

**EQUIPPED KITCHEN** 

TERRACE

#### DIMENSIONS

Underground parking space 13 m<sup>2</sup>
Apartment 116.30 m<sup>2</sup> | Terrace12.60 m<sup>2</sup>

**TOTAL** 141.90 m<sup>2</sup>

CEIBA · 3 RECAMARAS

1 LOCK-OFF

- **COCINA EQUIPADA**
- 3 RECÁMARAS
- TINA ARTÍSTICA
  Hand made
- **SALA**