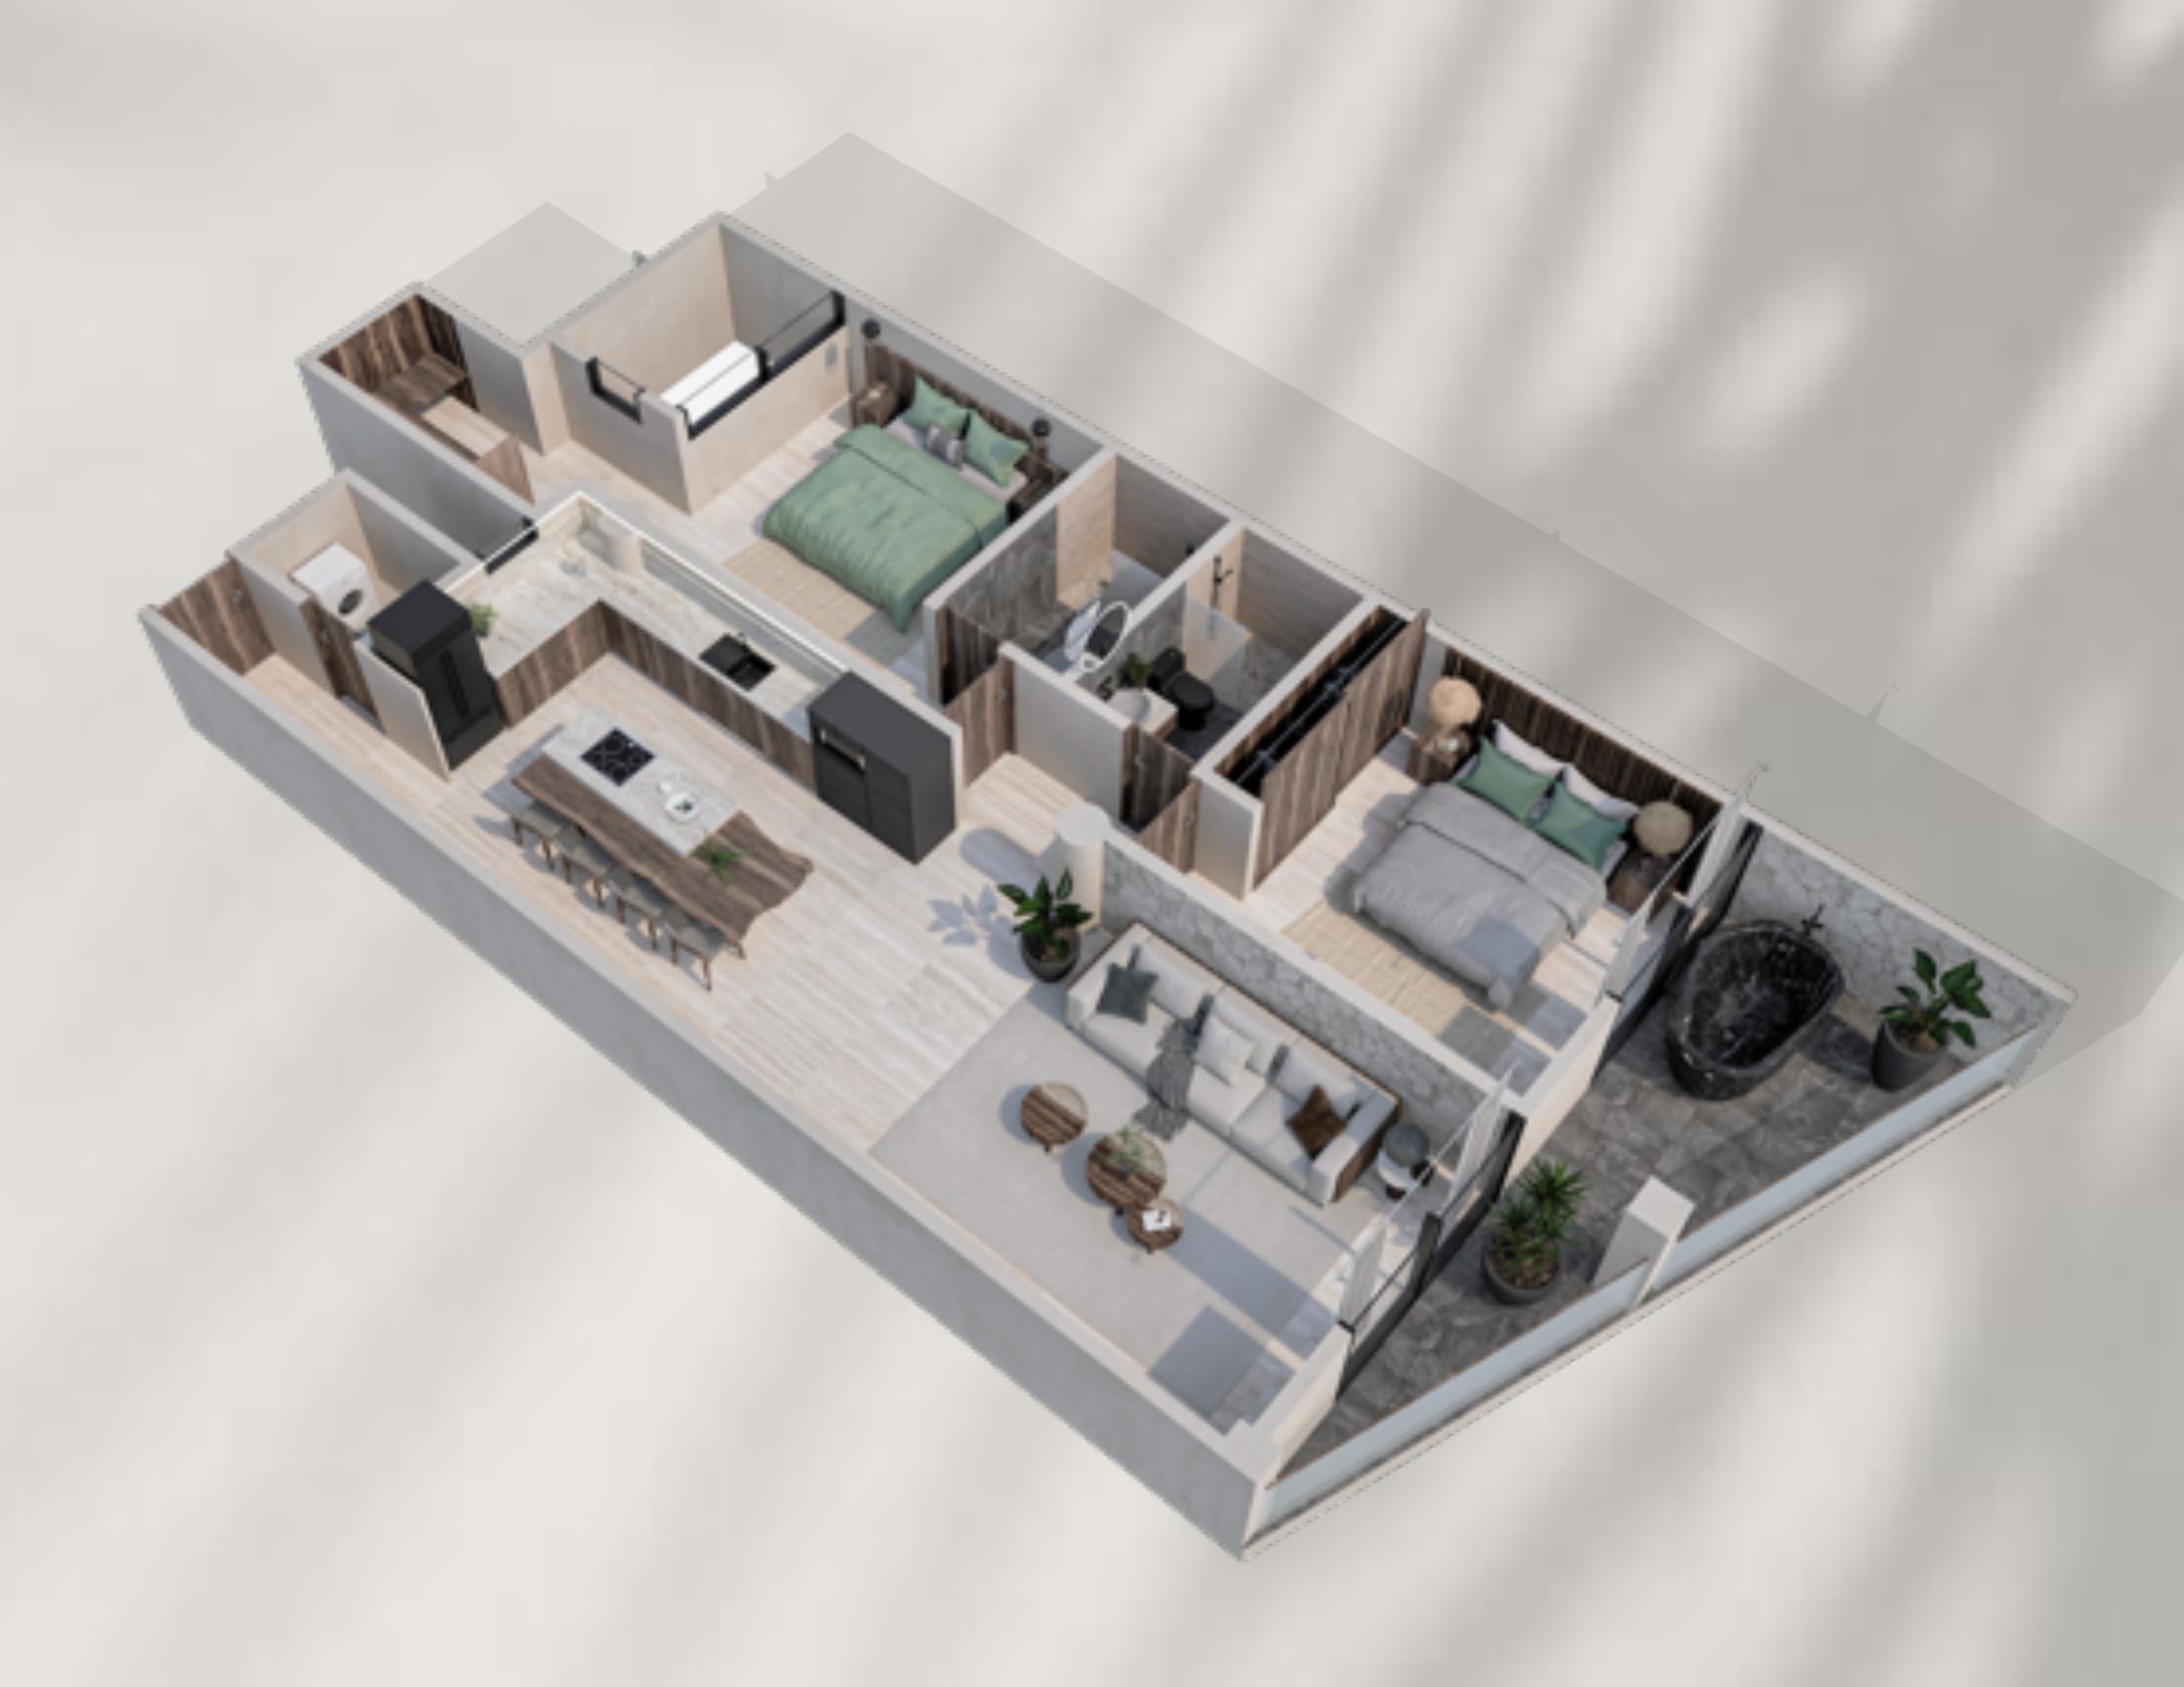

#### DIMENSIONS

Apartment 42.53 m<sup>2</sup> | Terrace 7 m<sup>2</sup>

**TOTAL** 49.53 m<sup>2</sup>

MANGLAR · 2 BEDROOMS

1 LOCK-OFF

- **EQUIPPED KITCHEN**
- 2 BEDROOMS
- ARTISTIC TUB
  Hecha a mano
- LIVING ROOM

- **DINING ROOM**
- BREAKFAST AREA
- LAUNDRY AREA
- 2 BATHROOMS
- TERRACE

#### DIMENSIONS

Underground parking space 13 m<sup>2</sup>
Apartment 105 m<sup>2</sup> | Terrace 12.6 m<sup>2</sup>

**TOTAL** 130.48 m<sup>2</sup>

PALMA CHIT · 3 BEDROOMS

1 LOCK-OFF

3 BEDROOMS

**LIVING ROOM** 