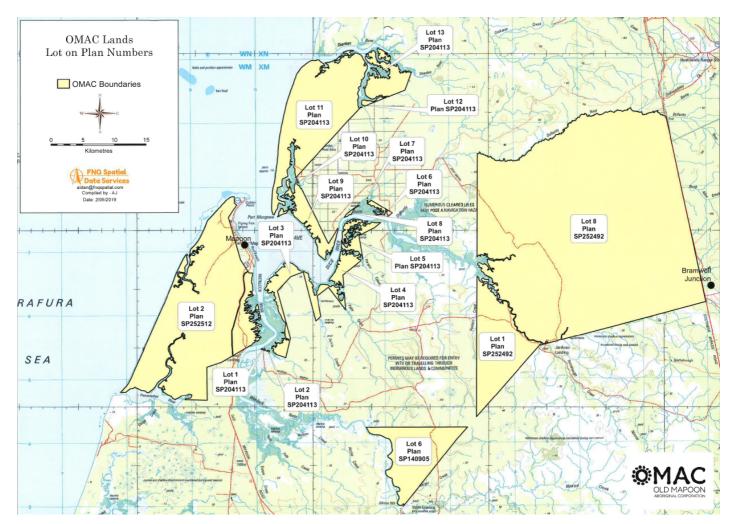

OMAC's Representatives Signature:

Please indicate which area you wish to hunt on the map below: