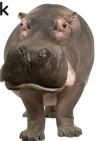

#### **6** What color is the milk of a hippopotamus?

A: yellow

- C: pink
- D: Blue

- **7** Due to thermal expansion, the Eiffel Tower can "grow" up to how many inches in the summer?
  - A) 2 inches
  - B) 6 inches
  - C) 12 inches
  - D) 16 inches
- 8 Are there more stars in the sky or grains of sand on Earth?
  - A) Sand
  - B) Stars
- 9 True or False: Wearing headphones for an hour increases the bacteria in your ear by 700 times.
  - a) True
  - b) False
- **10** Ancient Egyptians believed the earth was what shape? A: Rectangle
  - B: Cylinder
  - C: oval
  - D: pyramid