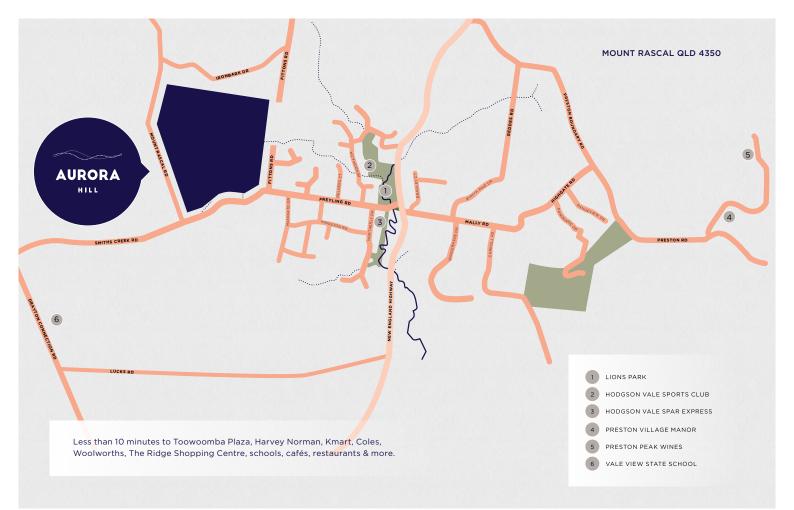

## A NEW ADDRESS TO COME HOME TO

Aurora Hill is conveniently located only 10 minutes from Toowoomba's CBD. You will be pleasantly surprised how peaceful and quiet this location truly is, yet within close proximity to all amenities. Schools, medical, shopping and the University of Southern Queensland are all only a stone's throw away from this unbeatable location. Aurora Hill is just a minute from the local village with convenience store, takeaway and hairdresser at Hodgson Vale.

You will find the perfect balance between country living and city convenience with an address at Aurora Hill.