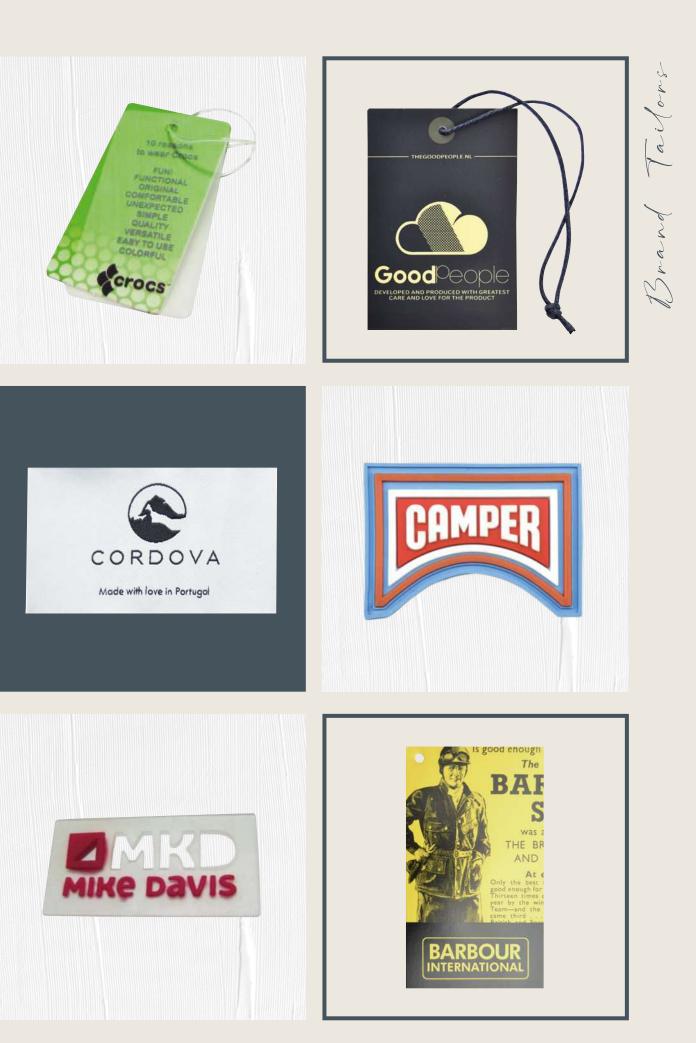

#### Our Products

| FABRIC LABELS                                                                | PAPER LABELS                                                                                                | RIBBONS          |
|------------------------------------------------------------------------------|-------------------------------------------------------------------------------------------------------------|------------------|
| Rubber<br>Woven<br>Printed<br>Care<br>Size<br>Synthetic<br>Silicone<br>Knobs | Hang tags<br>Laundry Tags<br>Stickers<br>Custom Packaging<br>Exhibitors<br>Custom button Bags<br>Stationary | Woven<br>Printed |

| ROMOTIONAL LABELS                                                          | ZIP PULLERS                      |
|----------------------------------------------------------------------------|----------------------------------|
| Wristbands<br>Key Rings<br>Lanyards<br>Packaging<br>Decoration<br>coasters | Rubber Zip<br>Woven<br>Synthetic |