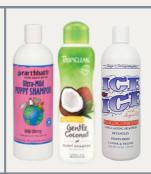

# SHAMPOO

WE RECOMMEND EARTHBATH WILD CHERRY ULTRA-MILD PUPPY SHAMPOO, TROPICLEAN HYPO ALLERGENIC COCONUT SHAMPOO, AND SKOUT'S HONOR DOG OF THE WOODS PROBIOTIC SHAMPOO AND CONDITIONER. A CONDITIONER IS ALSO A VERY GOOD IDEA, ESPECIALLY IF YOU HAVE A POODLE. WE LIKE THE CHRIS CHRISTENSEN ICE ON ICE CONDITIONER AND CONDITIONING SPRAY.