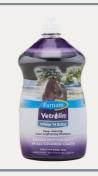

# PURPLE SHAMPOC

WE LIKE AND USE THE FARNAM WHITE N BRITE PET SHAMPOO ON OUR DOGS, ESPECIALLY ON OUR POODLES WITH LOTS OF WHITE MARKINGS. IT MAKES THEIR WHITE HAIR LOOK BRIGHT AND BEAUTIFUL! THIS BOTTLE WILL LAST YOU FOREVER! YOU CAN FIND IT ON AMAZON.