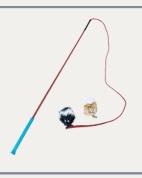

LONC

A LONG LINE IS A GREAT TRAINING TOOL. FIFTEEN FEET IS A GOOD STARTER LENGTH AND YOU CAN UPGRADE AS YOU FEEL COMFORTABLE. A LONG LINE ALLOWS YOU TO GIVE YOUR DOG MORE FREEDOM WHILE STILL HAVING SOME CONTROL OVER WHAT THEY ARE DOING. YOU CAN USE IT TO HELP TRAIN RECALL AND OTHER CUES. WE LOVE THE MENDOTA BRAND THAT CAN BE FOUND ON AMAZON, THEY HAVE MANY COLOURS AND OPTIONS. THIS PHOTO IS OF A MENDOTA 15' SNAP LEASH IN ARCTIC BLUE.