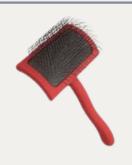

# N BRUSH

PIN BRUSHES ARE GREAT FOR DETANGLING MATS AND REMOVING LOOSE HAIR. WE LIKE TO USE THESE AS A STARTER BRUSH TO HELP GET PUPPIES USED TO BEING BRUSHED. WE LIKE THE BASS BRUSHES THAT YOU CAN FIND AT HOMES ALIVE PETS.