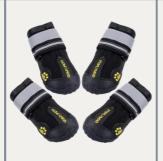

# BOOTS

DOG BOOTS MAY SEEM A BIT SILLY TO MOST, BUT THEY ARE ACTUALLY QUITE PRACTICAL. DOG BOOTS ARE MOST USEFUL FOR WALKS WHEN IT IS VERY COLD OR VERY HOT OUTSIDE TO PROTECT THEIR PAW PADS. THEY CAN ALSO OFFER GRIP ON SLIPPERY SURFACES.