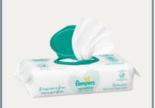

#### BABY WIPES

WE ALWAYS HAVE BABY WIPES ON HAND.
WE USE THEM FOR CLEANING UP SMALL
MESSES AS WELL AS CLEANING EARS AND
PAWS. WE TRUST BABY WIPES OVER PET
WIPES BECAUSE PET WIPES USUALLY
CONTAIN FRAGRANCES. BABY WIPES ARE
USUALLY MORE AFFORDABLE AS WELL.