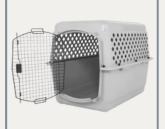

#### TRAVEL CRATE

A SECURED TRAVEL CRATE IS THE SAFEST WAY TO TRAVEL WITH YOUR DOG IN THE VEHICLE. TRAVEL CRATES KEEP THE DOG FROM DISTRACTING THE OWNER WHILE DRIVING AND PREVENT THEM FROM POSSIBLY EJECTING FROM THE CAR IN A CRASH. SOME TRAVEL CRATES EVEN COME IN A SLANTED DESIGN TO FIT INTO THE BACK OF AN SUV.