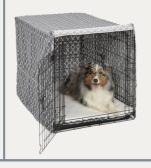

# CRATE

WE RECOMMEND PICKING UP A WIRE CRATE FOR YOUR PUPPY. MAKE SURE THE CRATE COMES WITH A DIVIDER. YOU CAN DIVIDE THE KENNEL TO MAKE IT THE PROPER SIZE FOR YOUR PUPPY AND ADJUST AS YOUR PUPPY GROWS. WE RECOMMEND A MINIMUM OF A 48" FOR A POODLE (GO BIGGER FOR A MALE) AND A 32" INCH FOR A CORGI.

# CRATE

WE RECOMMEND THE KONG CRATE MAT FOR A BED IN THEIR CRATE. IT IS TUFF AND DURABLE, WHICH IS OFTEN NECESSARY FOR A CRATE BED DUE TO POTENTIAL CHEWING. ANOTHER GOOD QUALITY OPTION IS THE MIDWEST CRATE MAT PAD THAT YOU CAN FIND AT PET VALU AND CANADIAN TIRE.