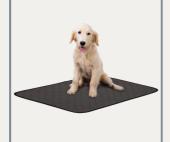

### WASHABLE MAT

A WASHABLE WATERPROOF MAT CAN BE A USEFUL ADDITON TO A PUPPY PLAY AREA, AS IT GIVES YOUR PUPPY A SOFT SURFACE TO PLAY WHILE PROTECTING THE FLOOR BELOW FROM POSSIBLE ACCIDENTS. YOU CAN FIND QUALITY MATS BY SEARCHING ONLINE FOR DOG WHELPING MATS.