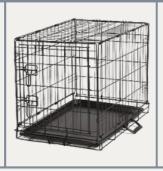

# CRATE

WE RECOMMEND PICKING UP A WIRE CRATE FOR YOUR PUPPY. MAKE SURE THE CRATE COMES WITH A DIVIDER. YOU CAN DIVIDE THE KENNEL TO MAKE IT THE PROPER SIZE FOR YOUR PUPPY AND ADJUST AS YOUR PUPPY GROWS. WE RECOMMEND A MINIMUM OF A 48" FOR A POODLE (GO BIGGER FOR A MALE) AND A 32" INCH FOR A CORGI.