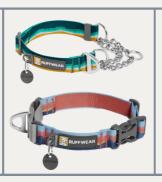

MARTINGALI COLLAR

A MARTINGALE COLLAR IS A TRAINING COLLAR THAT A DOG SHOULD ONLY BE WEARING DURING TRAINING. MARTINGALE COLLARS OFFER THE HANDLER A SMALL WAY TO CORRECT A DOG BY TIGHTENING ONLY SLIGHTLY WHEN PRESSURE IS APPLIED. RUFFWEAR HAS A GREAT SELECTION OF MARTINGALE COLLARS.