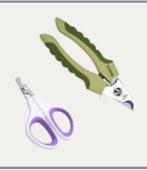

## NAIL TRIMMER

WE RECOMMEND USING A CAT NAIL TRIMMER WHILE YOUR PUPPY IS YOUNG AND UPGRADING TO A DOG NAIL TRIMMER ONCE YOUR PUPPY IS OLDER AND HAS LARGER NAILS.