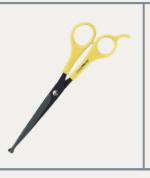

# CISSORS

HAVING A PAIR OF STRAIGHT SCISSORS IS A GREAT TOOL FOR ANY DOG OWNER. YOU CAN USE THEM TO GIVE YOUR PUP A SANITARY TRIM OR CLEAN UP THEIR HAIRCUT. WE RECOMMEND GETTING BLUNT END SCISSORS AS THEY ARE SAFER TO USE. WE RECOMMEND THE CONAIR PRO DOG ROUND TIP SHEARS THAT CAN BE FOUND AT PET PLANET AND PET VALU.