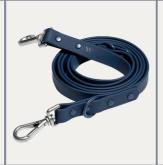

EASH

WE RECOMMEND PICKING UP A BASIC 6'
LEASH. WE DO NOT RECOMMEND
RETRACTABLE LEASHES, AS THEY CAN BE
HAZARDOUS AND CREATE BAD HABITS. OUR
FAVOURITE LEASHES ARE FROM RUFFWEAR,
WILD ONE, AND MENDOTA.

SLIP LEAD