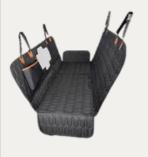

## CAR SEAT COVER

WHEN TRAVELLING WITH A YOUNG PUPPY, WE WILL USUALLY KEEP THEM IN THEIR CRATE WHILE IN THE VEHICLE. WHEN THEY ARE OLDER, WE LIKE TO TRAVEL WITH THEM ON THE BACKSEAT. WE USE A HAMMOCK STYLE SEAT COVER. WE GOT OURS ON AMAZON, BUT YOU CAN FIND THEM AT MOST PET STORES. IT WILL HELP KEEP YOUR CAR CLEAN AND YOUR DOG COMFORTABLE.