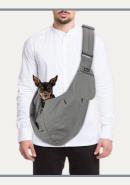

PUPPY SLING

EARLY SOCIALIZATION IS KEY TO RAISING A WELL ROUNDED DOG. A PUPPY SLING IS A GREAT WAY TO TAKE YOUR PUPPY IN PUBLIC SPACES WHILE THEY ARE UNPROTECTED FROM DANGEROUS VIRUSES. WE RECOMMEND TAKING YOUR PUPPY WITH YOU TO AS MANY PLACES AND EVENTS AS POSSIBLE, JUST REMEMBER TO KEEP ALL FOUR PAWS OFF THE FLOOR AND BE CAUTIOUS OF WHAT THEY LICK/SNIFF. YOU CAN FIND A PUPPY SLING AT MOST PET STORES AND ON AMAZON.