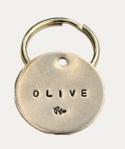

# ID TAC

WE RECOMMEND PICKING UP AN ID TAG FOR YOUR PUPPY. ID TAGS ARE A GREAT SAFETY MEASURE INCASE YOUR PUPPY EVER GETS LOST. YOU CAN GET THEM MADE AT MOST PET STORES. THERE ARE SOME VERY CUTE OPTIONS ON ETSY.