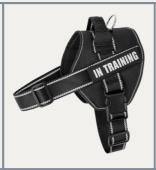

## TRAINING HARNESS

WE RECOMMEND USING A COLLAR FOR LEASH TRAINING, BUT WHEN OUT IN PUBLIC, HAVING AN IN TRAINING HARNESS ON CAN TELL STRANGERS TO RESPECT THAT YOU ARE WORKING AND USUALLY HELPS LIMIT HUMAN INTERFERENCE WITH YOUR DOG. YOU CAN ALSO USE THESE VESTS FOR OTHER MESSAGE PATCHES SUCH AS ASK TO PET, NERVOUS, OR FRIENDLY.