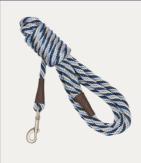

LONC

A LONG LINE IS A GREAT TRAINING TOOL. FIFTEEN FEET IS A GOOD STARTER LENGTH AND YOU CAN UPGRADE AS YOU FEEL COMFORTABLE. A LONG LINE ALLOWS YOU TO GIVE YOUR DOG MORE FREEDOM WHILE STILL HAVING SOME CONTROL OVER WHAT THEY ARE DOING. YOU CAN USE IT TO HELP TRAIN RECALL AND OTHER CUES. WE LOVE THE MENDOTA BRAND THAT CAN BE FOUND ON AMAZON, THEY HAVE MANY COLOURS AND OPTIONS. THIS PHOTO IS OF A MENDOTA 15' SNAP LEASH IN ARCTIC BLUE.