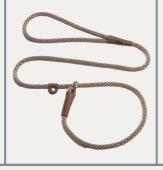

A SLIP LEAD CAN BE A GREAT TRAINING TOOL IF USED APPRPRIATELY. SLIP LEADS SHOULD BE POSITIONED SECURELY HIGH ON THE NECK, JUST BEHIND THE EARS. WE USE MENDOTA SLIP LEADS, AS THEY ARE SOFT AND GREAT QUALITY!