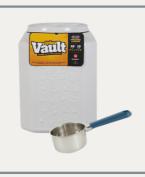

FOOD BIN AND SCOOP

WE RECOMMEND GETTING A STORAGE BIN AND A MEASURING SCOOP FOR YOUR DOG'S FOOD. IT'S BEST TO KEEP YOUR PUP'S FOOD IN THE ORIGIONAL BAG AND PUT THE WHOLE BAG INSIDE THE STORAGE BIN OR WASH THE STORAGE BIN EVERY TIME YOU REFILL TO PREVENT BACTERIAL OVERGROWTH.