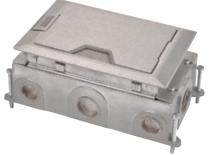

## Diagrams

expose cord opening

For additional information on 664 series floor boxes — including device plate options and engineering data — contact your ABB representative.

(l)