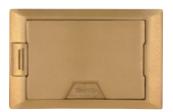

## Metallic floor box covers

for 664 series floor boxes

664-CST-SW-BRS solid brass

664-CST-SW-ALM solid aluminum

664-CI cast iron for slab on grade applications

664-S for shallow concrete applications

stamped steel for general purpose

## Steel City 664 series floor box covers

| Cat. no.       | Description                                     | Load rating  | Std. pkg. qty. | UPC no.      |
|----------------|-------------------------------------------------|--------------|----------------|--------------|
| 664-CST-SW-BRS | Solid brass cover for 664 series floor boxes    | 2,250 lbs.   | 1              | 785991-04813 |
| 664-CST-SW-ALM | Solid aluminum cover for 664 series floor boxes | 2,250 lbs. w | 1              | 785991-04812 |