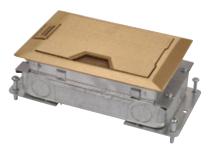

## Diagrams

expose cord opening

For additional information on 664 series floor boxes — including device plate options and engineering data — contact your ABB representative.

(l)