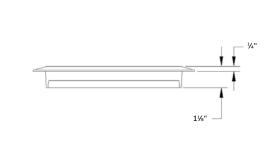

## Steel City 664 series floor box covers

| Cat. no.       | Description                                     | Load rating  | Std. pkg. qty. | UPC no.      |
|----------------|-------------------------------------------------|--------------|----------------|--------------|
| 664-CST-SW-BRS | Solid brass cover for 664 series floor boxes    | 2,250 lbs.   | 1              | 785991-04813 |
| 664-CST-SW-ALM | Solid aluminum cover for 664 series floor boxes | 2,250 lbs. w | 1              | 785991-04812 |