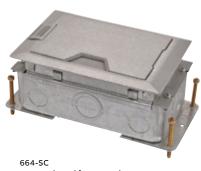

## Metallic floor box covers

for 664 series floor boxes

664-CST-SW-BRS solid brass

664-CST-SW-ALM solid aluminum

664-CI cast iron for slab on grade applications

664-S for shallow concrete applications

stamped steel for general purpose

## Steel City 664 series floor box covers

| Cat. no.       | Description                                     | Load rating  | Std. pkg. qty. | UPC no.      |
|----------------|-------------------------------------------------|--------------|----------------|--------------|
| 664-CST-SW-BRS | Solid brass cover for 664 series floor boxes    | 2,250 lbs.   | 1              | 785991-04813 |
| 664-CST-SW-ALM | Solid aluminum cover for 664 series floor boxes | 2,250 lbs. w | 1              | 785991-04812 |