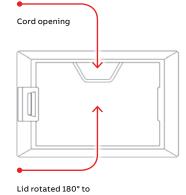

## Diagrams

expose cord opening

For additional information on 664 series floor boxes — including device plate options and engineering data — contact your ABB representative.

(l)