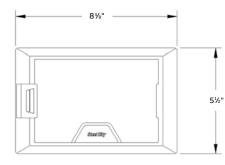

## Steel City 664 series floor box covers

| Cat. no.       | Description                                     | Load rating  | Std. pkg. qty. | UPC no.      |
|----------------|-------------------------------------------------|--------------|----------------|--------------|
| 664-CST-SW-BRS | Solid brass cover for 664 series floor boxes    | 2,250 lbs.   | 1              | 785991-04813 |
| 664-CST-SW-ALM | Solid aluminum cover for 664 series floor boxes | 2,250 lbs. w | 1              | 785991-04812 |