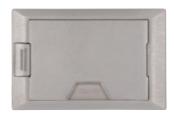

## Metallic floor box covers

for 664 series floor boxes

664-CST-SW-BRS solid brass

664-CST-SW-ALM solid aluminum

664-CI cast iron for slab on grade applications

664-S for shallow concrete applications

stamped steel for general purpose

## Steel City 664 series floor box covers

| Cat. no.       | Description                                     | Load rating  | Std. pkg. qty. | UPC no.      |
|----------------|-------------------------------------------------|--------------|----------------|--------------|
| 664-CST-SW-BRS | Solid brass cover for 664 series floor boxes    | 2,250 lbs.   | 1              | 785991-04813 |
| 664-CST-SW-ALM | Solid aluminum cover for 664 series floor boxes | 2,250 lbs. w | 1              | 785991-04812 |