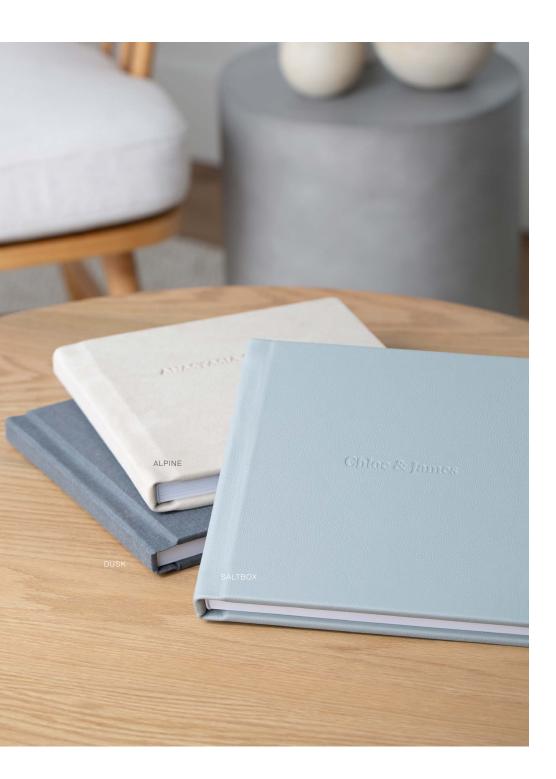

## DEBOSSING

## STANDARD DEBOSSING

Standard debossing is our base-level debossing option. We offer 14 font types, and you can choose up to two lines of text and any letter case of your choice.

| TAYLOR & MORGAN  | TAYLOR & MORGAN  |
|------------------|------------------|
| taylor + morgan  | taylor + morgan  |
| BRIGHTON         | COLOGNE          |
| TAYLOR & MORGAN  | TAYLOR & MORGAN  |
| taylor + morgan  | taylor + morgan  |
| EDINBURG         | GLOUCESTER       |
| TAYLOR & MORGAN  | TAYLOR & MORGAN  |
| taylor + morgan  | taylor + morgan  |
| TULA             | BALLARD          |
| TAYLOR & MORGAN  | TAYLOR & MORGAN  |
| taylor + morgan  | taylor + morgan  |
| ELLE             | RUTLAND          |
| TAYLOR & MORGAN  | TAYLOR & MORGAN  |
| taylor + morgan  | taylor + morgan  |
| GEO              | DEVON            |
| TAYLOR & MORGAN  | TELLOK & MOKG-EN |
| taylor + morgan  | Täylor-v rorgan  |
| ALTO             | ROSA             |
| THYLOR& MORGAN   | TAYLOR & MORGAN  |
| taylor + thorgan | Teylor + morgen  |
| CHLOE            | ASA              |