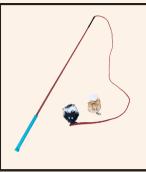

KONG CRUNCHEEZ

THE KONG CRUNCHEEZ IS ANOTHER PUP FAVOURITE. THE DOGS LOVE THIS TOY, AS IT RATTLES AND CRINKLES. IT DOES MAKE A BIT OF NOISE, BUT MOST PUPS ABSOLUTELY LOVE IT!

LEASER WAND

THE OUTWARD HOUND TEASER WAND IS ANOTHER MUST HAVE. THE DOGS LOVE THIS TOY AND IT IS A LIFESAVER WHEN YOU NEED TO BURN OFF SOME OF YOUR PUP'S ENERGY.