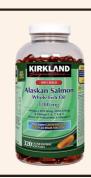

## WELLNESS, keep your pup feelin good!

SALMON

SALMON OIL IS A GREAT SUPPLEMENT FOR DOGS. LOADED WITH OMEGA FATTY ACIDS. SALMON OIL PROMOTES HEALTHY SKIN, COAT QUALITY, IMPROVED HEART HEALTH, HEALTHY IMMUNE SYSTEM, AND BRAIN HEALTH. BECAUSE FISH OIL CAN GO RANCID, WE RECOMMEND GETTING HUMAN GRADE FISH OIL CAPSULES TO THROW IN YOUR DOG'S DINNER. WE GET OURS AT COSTCO. WE GIVE OUR DOGS 1-2 CAPSULES PER DAY, DEPENDING ON SIZE.