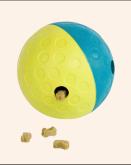

TREAT RALI

TREAT BALLS ARE A SIMPLER TYPE OF PUZZLE TOY, WHERE YOU CAN FILL THEM WITH TREATS AND YOUR DOG CAN GET THE TREATS OUT BY ROLLING AND MOVING THE BALL AROUND. MANY COMPANIES MAKE DIFFERENT TYPES OF TREAT BALLS.