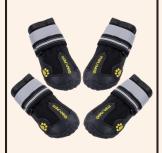

**300TS** 

DOG BOOTS MAY SEEM A BIT SILLY TO MOST, BUT THEY ARE ACTUALLY QUITE PRACTICAL. DOG BOOTS ARE MOST USEFUL FOR WALKS WHEN IT IS VERY COLD OR VERY HOT OUTSIDE TO PROTECT THEIR PAW PADS. THEY CAN ALSO OFFER GRIP ON SLIPPERY SURFACES.