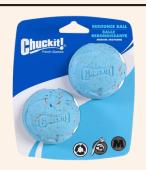

REBOUNCE BALL

WE RECOMMEND GETTING YOUR PUP RUBBER BALLS, AS APPOSED TO TENNIS BALLS. TENNIS BALLS CAN GET VERY DIRTY AND ARE EASIER FOR A DOG TO CHEW UP, NOT TO MENTION THEY CAN WEAR DOWN TEETH WITH THEIR PLASTIC FIBRES. CHUCK-IT MAKES GOOD QUALITY DOG BALLS.