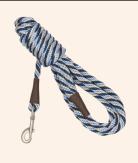

**EASH** 

WE RECOMMEND PICKING UP A BASIC 6' LEASH. WE DO NOT RECOMMEND RETRACTABLE LEASHES, AS THEY CAN BE HAZARDOUS AND CREATE BAD HABITS. OUR FAVOURITE LEASHES ARE FROM RUFFWEAR, WISEDOG, AND MENDOTA.