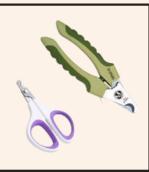

### GROOMING SUPPLIES To keep your pup looking fresh!

NAIL TRIMMER

WE RECOMMEND USING A CAT NAIL TRIMMER WHILE YOUR PUPPY IS YOUNG AND UPGRADING TO A DOG NAIL TRIMMER ONCE YOUR PUPPY IS OLDER AND HAS LARGER NAILS.

MR FAV

CISSORS

HAVING A PAIR OF STRAIGHT SCISSORS IS A GREAT TOOL FOR ANY DOG OWNER. YOU CAN USE THEM TO GIVE YOUR PUP A SANITARY TRIM OR CLEAN UP THEIR HAIRCUT. WE RECOMMEND GETTING BLUNT END SCISSORS AS THEY ARE SAFER TO USE. WE RECOMMEND THE CONAIR PRO DOG ROUND TIP SHEARS THAT CAN BE FOUND AT PET PLANET AND PET VALU.