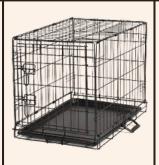

CRATE

WE RECOMMEND PICKING UP A WIRE CRATE FOR YOUR PUPPY. MAKE SURE THE CRATE COMES WITH A DIVIDER. YOU CAN DIVIDE THE KENNEL TO MAKE IT THE PROPER SIZE FOR YOUR PUPPY AND ADJUST AS YOUR PUPPY GROWS. WE RECOMMEND A MINIMUM OF A 48" FOR A POODLE (GO BIGGER FOR A MALE) AND A 32" INCH FOR A CORGI.