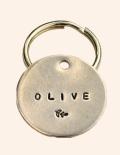

## ID TAG

WE RECOMMEND PICKING UP AN ID TAG FOR YOUR PUPPY. ID TAGS ARE A GREAT SAFETY MEASURE INCASE YOUR PUPPY EVER GETS LOST. YOU CAN GET THEM MADE AT MOST PET STORES. THERE ARE SOME VERY CUTE OPTIONS ON ETSY.