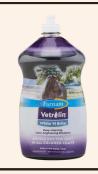

PURPLE SHAMPOC

WE LIKE AND USE THE FARNAM WHITE N
BRITE PET SHAMPOO ON OUR DOGS,
ESPECIALLY ON OUR POODLES WITH LOTS
OF WHITE MARKINGS. IT MAKES THEIR
WHITE HAIR LOOK BRIGHT AND BEAUTIFUL!
THIS BOTTLE WILL LAST YOU FOREVER!
YOU CAN FIND IT ON AMAZON.