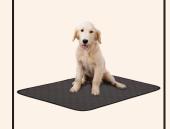

### WASHABLE MAT

A WASHABLE WATERPROOF MAT CAN BE A USEFUL ADDITON TO A PUPPY PLAY AREA, AS IT GIVES YOUR PUPPY A SOFT SURFACE TO PLAY WHILE PROTECTING THE FLOOR BELOW FROM POSSIBLE ACCIDENTS. YOU CAN FIND QUALITY MATS BY SEARCHING ONLINE FOR DOG WHELPING MATS.