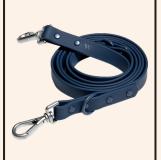

**EASH** 

WE RECOMMEND PICKING UP A BASIC 6' LEASH. WE DO NOT RECOMMEND RETRACTABLE LEASHES, AS THEY CAN BE HAZARDOUS AND CREATE BAD HABITS. OUR FAVOURITE LEASHES ARE FROM RUFFWEAR, WISEDOG, AND MENDOTA.

LIP LEAD

A SLIP LEAD CAN BE A GREAT
TRAINING TOOL IF USED
APPROPRIATELY. SLIP LEADS SHOULD
BE POSITIONED SECURELY HIGH ON
THE NECK, JUST BEHIND THE EARS.
WE USE MENDOTA SLIP LEADS, AS
THEY ARE SOFT AND GREAT QUALITY!