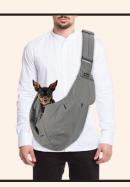

PUPPY SLING

EARLY SOCIALIZATION IS KEY TO RAISING A WELL ROUNDED DOG. A PUPPY SLING IS A GREAT WAY TO TAKE YOUR PUPPY IN PUBLIC SPACES WHILE THEY ARE UNPROTECTED FROM DANGEROUS VIRUSES. WE RECOMMEND TAKING YOUR PUPPY WITH YOU TO AS MANY PLACES AND EVENTS AS POSSIBLE, JUST REMEMBER TO KEEP ALL FOUR PAWS OFF THE FLOOR AND BE CAUTIOUS OF WHAT THEY LICK/SNIFF. YOU CAN FIND A PUPPY SLING AT MOST PET STORES AND ON AMAZON.