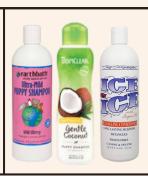

SHAMPOO

WE RECOMMEND EARTHBATH WILD CHERRY ULTRA-MILD PUPPY SHAMPOO, TROPICLEAN HYPO ALLERGENIC COCONUT SHAMPOO, AND SKOUT'S HONOR DOG OF THE WOODS PROBIOTIC SHAMPOO AND CONDITIONER. A CONDITIONER IS ALSO A VERY GOOD IDEA, ESPECIALLY IF YOU HAVE A POODLE. WE LIKE THE CHRIS CHRISTENSEN ICE ON ICE CONDITIONER AND CONDITIONING SPRAY.