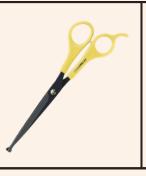

MR FAV

CISSORS

HAVING A PAIR OF STRAIGHT SCISSORS IS A GREAT TOOL FOR ANY DOG OWNER. YOU CAN USE THEM TO GIVE YOUR PUP A SANITARY TRIM OR CLEAN UP THEIR HAIRCUT. WE RECOMMEND GETTING BLUNT END SCISSORS AS THEY ARE SAFER TO USE. WE RECOMMEND THE CONAIR PRO DOG ROUND TIP SHEARS THAT CAN BE FOUND AT PET PLANET AND PET VALU.