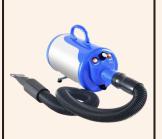

DOG DRYER

WE HIGHLY RECOMMEND GETTING A HIGH VELOCITY BLOW DRYER. WE USE THIS ON ALL OF OUR DOGS. IT IS ONE OF THE TOOLS THAT WE COULDN'T LIVE WITHOUT! IT WILL DRY THEIR HAIR SUPER FAST AND MAKE THEM LOOK FLUFFY AND GORGEOUS! WE GOT OURS ON AMAZON.