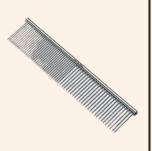

OMB

ONE OF OUR FAVOURITE TOOLS FOR GROOMING AN ADULT DOGS IS A BASIC STEEL DOG COMB. THEY ARE CHEAP AND WORK GREAT!

IN BRUSH

PIN BRUSHES ARE GREAT FOR
DETANGLING MATS AND REMOVING
LOOSE HAIR. WE LIKE TO USE THESE AS
A STARTER BRUSH TO HELP GET
PUPPIES USED TO BEING BRUSHED. WE
LIKE THE BASS BRUSHES THAT YOU
CAN FIND AT HOMES ALIVE PETS.