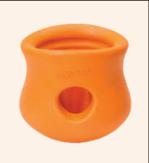

ICK MAT

LICK MATS ARE GREAT FOR SLATHERING WITH PLAIN YOGURT, PUMKIN PUREE, WET FOOD, ETC. YOU CAN EVEN FREEZE THEM TO MAKE IT MORE CHALLANGING AND LAST LONGER FOR YOUR PUP. MANY PEOPLE ALSO USE LICK MATS AS A POSSITIVE DISTRACTION FOR THINGS LIKE GROOMING OR BATH TIME AS MOST HAVE SUCTION CUPS AND CAN STICK TO THE WALL, FLOOR, OR BATHTUB.