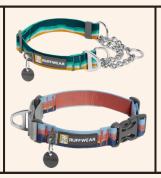

## WEARABLES out and about affire

COLLAR

PUPPIES GROW QUICKLY, SO MAKE SURE YOU ARE GETTING A COLLAR THAT NOT ONLY FITS YOUR PUPPY NOW, BUT ONE THAT CAN GROW WITH THEM. WE LIKE RUFFWEAR COLLARS AS WELL AS WISEDOG COLLARS THAT CAN BE FOUND ON AMAZON.

MARTINGALE COLLAR

A MARTINGALE COLLAR IS A TRAINING COLLAR THAT A DOG SHOULD ONLY BE WEARING DURING TRAINING. MARTINGALE COLLARS OFFER THE HANDLER A SMALL WAY TO CORRECT A DOG BY TIGHTENING ONLY SLIGHTLY WHEN PRESSURE IS APPLIED. RUFFWEAR HAS A GREAT SELECTION OF MARTINGALE COLLARS.