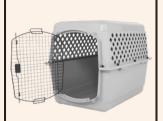

**CRATE** 

A SECURED TRAVEL CRATE IS THE SAFEST WAY TO TRAVEL WITH YOUR DOG IN THE VEHICLE. TRAVEL CRATES KEEP THE DOG FROM DISTRACTING THE OWNER WHILE DRIVING AND PREVENT THEM FROM POSSIBLY EJECTING FROM THE CAR IN A CRASH. SOME TRAVEL CRATES EVEN COME IN A SLANTED DESIGN TO FIT INTO THE BACK OF AN SUV.