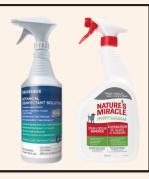

CLEANING SPRAY

YOUR PUPPY IS BOUND TO HAVE A COUPLE ACCIDENTS IN THE HOUSE. A ENZYMATIC CLEANER WILL HELP YOU CLEAN UP PUPPY ACCIDENTS, AND A VIRUSIDAL CLEANER WILL HELP KILL HARMFUL VIRUSES AND BACTERIA THAT MAY BE PRESENT ON SURFACES IN YOUR HOME.