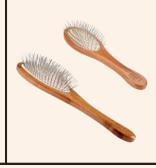

OMB

ONE OF OUR FAVOURITE TOOLS FOR GROOMING AN ADULT DOGS IS A BASIC STEEL DOG COMB. THEY ARE CHEAP AND WORK GREAT!

IN BRUSH

PIN BRUSHES ARE GREAT FOR
DETANGLING MATS AND REMOVING
LOOSE HAIR. WE LIKE TO USE THESE AS
A STARTER BRUSH TO HELP GET
PUPPIES USED TO BEING BRUSHED. WE
LIKE THE BASS BRUSHES THAT YOU
CAN FIND AT HOMES ALIVE PETS.