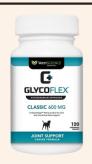

GREEN LIPPED MUSSEL

GREEN-LIPPED MUSSEL IS A NATURAL REMEDY THAT OFFEERS SEVERAL HEALTH BENEFITS FOR DOGS, INCLUDING REDUCED INFLAMMATION AND IMPROVING JOINT HEATH. GREEN-LIPPED MUSSEL POWDER IS A GREAT SUPPLEMENT TO PROMOTE JOINT HEALTH IN YOUR DOG.