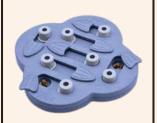

PUZZLE

PUZZLE TOYS ARE ANOTHER GREAT WAY TO TIRE YOUR PUP OUT AND CHALLENGE THEM MENTALLY.
OUTWARD HOUND, AMOUNG OTHER BRANDS, MAKE GREAT PUZZLE TOYS WITH INCREASING DIFFICULTY.

SNUFFLE MAT

SNUFFLE MATS ARE TYPICALLY FABRIC MATS WITH LOTS OF PLACES TO HIDE TREATS. THEY NOT ONLY TIRE OUT YOUR PUP, BUT THEY ALLOW DOGS TO REALLY INVESTIGATE WITH THEIR STRONG SENSE OF SMELL.