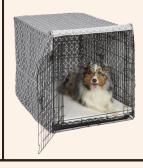

CRATE

WE RECOMMEND PICKING UP A WIRE CRATE FOR YOUR PUPPY. MAKE SURE THE CRATE COMES WITH A DIVIDER. YOU CAN DIVIDE THE KENNEL TO MAKE IT THE PROPER SIZE FOR YOUR PUPPY AND ADJUST AS YOUR PUPPY GROWS. WE RECOMMEND A MINIMUM OF A 48" FOR A POODLE (GO BIGGER FOR A MALE) AND A 32" INCH FOR A CORGI.

CRATE MAT

WE RECOMMEND THE KONG CRATE MAT FOR A BED IN THEIR CRATE. IT IS TUFF AND DURABLE, WHICH IS OFTEN NECESSARY FOR A CRATE BED DUE TO POTENTIAL CHEWING. ANOTHER GOOD QUALITY OPTION IS THE MIDWEST CRATE MAT PAD THAT YOU CAN FIND AT PET VALU AND CANADIAN TIRE.

CRATE COVER

WE RECOMMEND GETTING A CRATE COVER FOR YOUR DOG'S CRATE. IT TURNS YOUR DOG'S CRATE INTO A DEN, WHICH THEY ENJOY. IT CAN ALSO HELP WITH CRATE TRAINING SO YOUR PUPPY CAN'T SEE YOU WHILE THEY ARE SUPPOSED TO BE RELAXING/SLEEPING. THERE ARE SOME GREAT OPTIONS ON AMAZON!