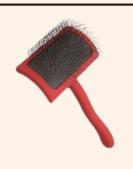

SLICKER BRUSH

WE HIGHLY RECOMMEND THE CHRIS CHRISTENSEN BIG G SLICKER IS SIZE MEDIUM. SERIOUSLY, THIS BRUSH IS THE BEST, NOTHING ELSE COMPARES! ALTHOUGH IT'S A LITTLE PRICEY, I PROMISE THAT IT'S WORTH EVERY PENNY. YOU CAN USUALLY FIND IT ON AMAZON OR ON WHEATLEYWARES.COM