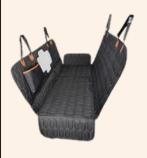

## get prepared for an adventure!

CAR SEAT

WHEN TRAVELLING WITH A YOUNG PUPPY, WE WILL USUALLY KEEP THEM IN THEIR CRATE WHILE IN THE VEHICLE. WHEN THEY ARE OLDER, WE LIKE TO TRAVEL WITH THEM ON THE BACKSEAT. WE USE A HAMMOCK STYLE SEAT COVER. WE GOT OURS ON AMAZON, BUT YOU CAN FIND THEM AT MOST PET STORES. IT WILL HELP KEEP YOUR CAR CLEAN AND YOUR DOG COMFORTABLE.