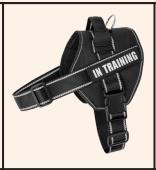

TRAINING HARNESS

WE RECOMMEND USING A COLLAR FOR LEASH TRAINING, BUT WHEN OUT IN PUBLIC, HAVING AN IN TRAINING HARNESS ON CAN TELL STRANGERS TO RESPECT THAT YOU ARE WORKING AND USUALLY HELPS LIMIT HUMAN INTERFERENCE WITH YOUR DOG. YOU CAN ALSO USE THESE VESTS FOR OTHER MESSAGE PATCHES SUCH AS ASK TO PET, NERVOUS, OR FRIENDLY.