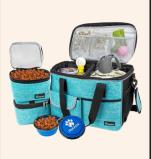

RAVEL BAG

HAVING SOME ESSENTIALS WITH YOU WHILE YOU TRAVEL WITH YOUR DOG IS IMPORTANT. WE RECOMMEND GETTING A DESIGNATED BAG FOR YOUR DOG'S SUPPLIES THAT CAN HOLD THINGS LIKE FOOD, DISHES, TOYS, POO BAGS, TREATS, A LEASH, ETC.