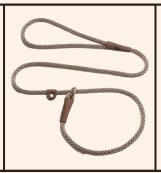

LIP LEAD

A SLIP LEAD CAN BE A GREAT
TRAINING TOOL IF USED
APPROPRIATELY. SLIP LEADS SHOULD
BE POSITIONED SECURELY HIGH ON
THE NECK, JUST BEHIND THE EARS.
WE USE MENDOTA SLIP LEADS, AS
THEY ARE SOFT AND GREAT QUALITY!