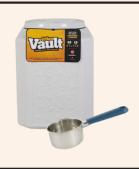

FOOD BIN AND SCOOF

WE RECOMMEND GETTING A STORAGE BIN AND A MEASURING SCOOP FOR YOUR DOG'S FOOD. IT'S BEST TO KEEP YOUR PUP'S FOOD IN THE ORIGIONAL BAG AND PUT THE WHOLE BAG INSIDE THE STORAGE BIN OR WASH THE STORAGE BIN EVERY TIME YOU REFILL TO PREVENT BACTERIAL OVERGROWTH.