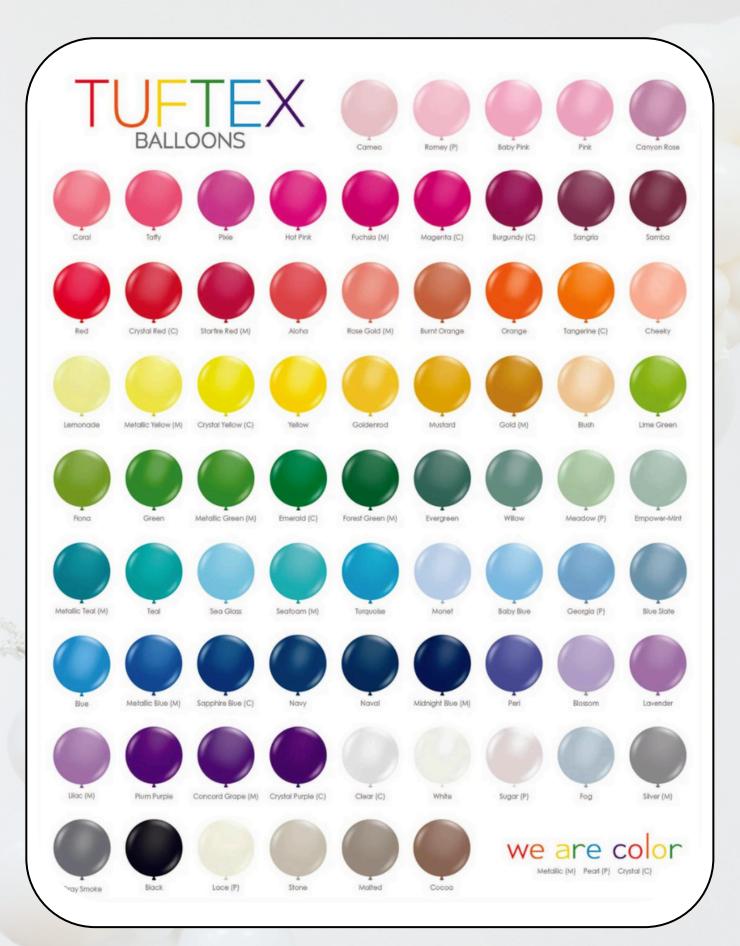

#### **PICK YOUR COLORS**

Using the color guide on the next page, select up to three colors. We will let you know if a color you selected is out of stock.

### SELECT UP TO 3 COLORS:

WE LOOK FORWARD TO WORKING WITH YOU!

LUCYBLOSSOMS.COM