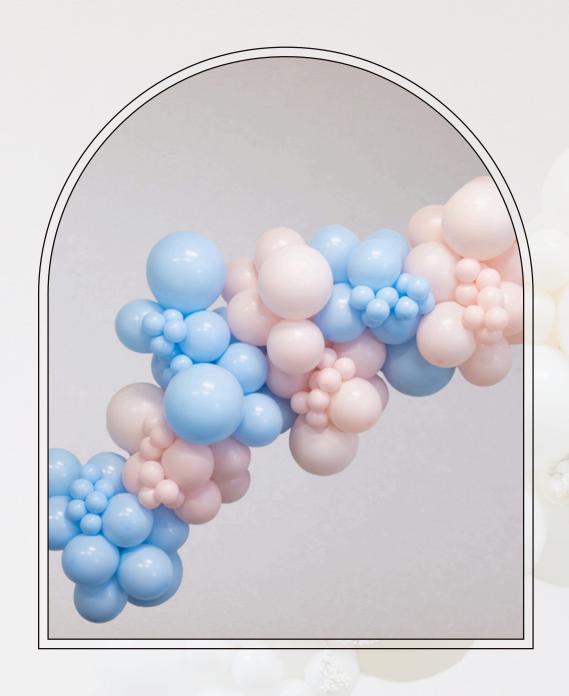

## GRAB AND GO GARLAND

#### SELECT YOUR GARLAND SIZE

Our Grab and Go Garlands come in 6ft, 9ft and 12ft.