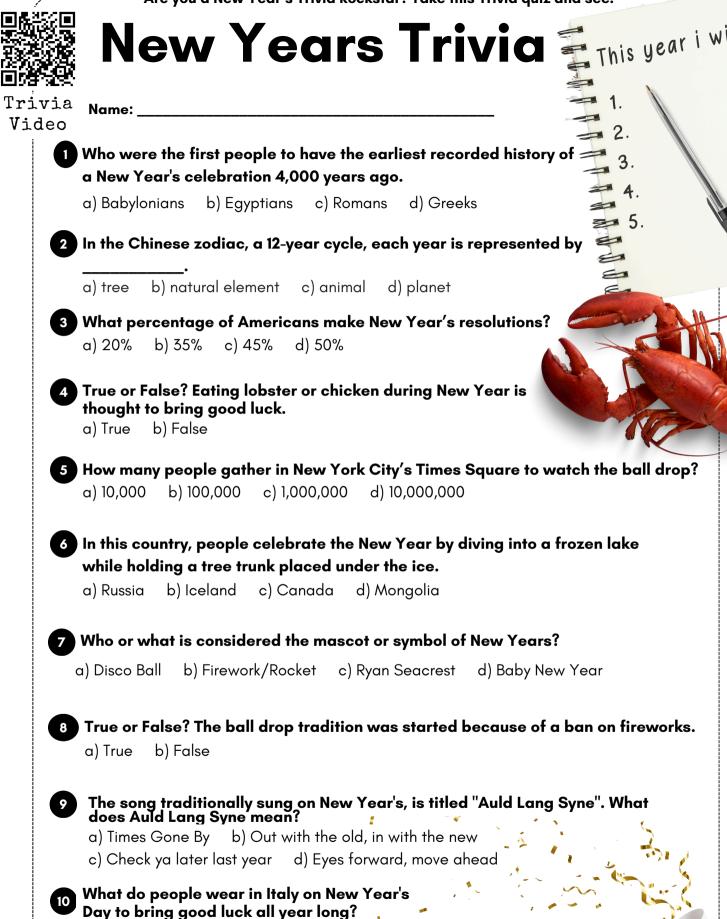

How did you do?
Are you a
New Year's Trivia
ROCKSTAR?!?!

Score: \_\_\_/ 20

d) Pajamas

b) Comfy Socks c) Red Underwear

a) A New Hat

- True or False? People of outside the USA and those of other cultures observe the new year at other times depending on their different calendars.
  - a) True b) False
- Why did firecrackers and noisemakers become apart of New Years traditions?
  - a) Fun and Colorful b) To scare away any evil spirits
  - d) Seen/Heard for miles around c) Cheap Entertainment
- 13 How many pounds of confetti are dropped on the crowd in Times Square at midnight?
  - a) 200 pounds
- b) 500 pounds
- c) 2,000 pounds
- d) 5,000 pounds
- 14 What was the original Time Square Ball made of?
  - A) Iron b) Wood
- c) Light bulbs
- d) All of the Above
- 15 The Times Square NYE ball is now made of 2,688 Waterford Crystal triangles which are bolted to 672 LED modules and attached to the aluminum frame of the Ball. How much does it weigh?
  - a) 1,000 pounds
- b) 6,000 pounds
- c) 11,000 pounds
- d) 16,000 pounds
- 16 The New Year's Eve Ball hasn't missed a year since its 1907 introduction.
  - a) True b) False
- What major league sport often plays an outdoor game on New Year's Day for an event called the Winter Classic?

  - a) Hockey (NHL) b) Basketball (NBA)
- c) Football (NFL)
- d) Baseball (MLB)

- In some Asian countries, people eat this food to symbolize their desire to live a long life.
  - b) Long noodles a) 12 grapes
- c) Dumplings
- d) Fish
- 19 The island nation Kiribati rings in the new year first. Which country is the last?
  - a) Cape Verde (Spanish Isles) b) American Samoa
  - c) Los Angeles, USA d) Russia
- What percentage of people give up on their New Years Resolutions by February?
  - a) 50%
- b) 60%
- c) 70%
- d) 80%