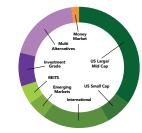

| Asset Category                | Asset Class       | Allocation | Internal<br>Cost |
|-------------------------------|-------------------|------------|------------------|
| Equity                        | US Large/Mid Cap  | 35%        | 0.41%            |
|                               | US Small Cap      | 7%         | 0.50%            |
|                               | International     | 18%        | 0.36%            |
|                               | Emerging Markets  |            |                  |
|                               |                   |            |                  |
| Fixed Income                  | Investment Grade  | <b>9</b> % | 1.22%            |
|                               | Multi aternatives | 19%        | 1.83%            |
|                               |                   |            |                  |
| Dynamic Anfield ETF 70% Total |                   | 100%       | 0.80%            |