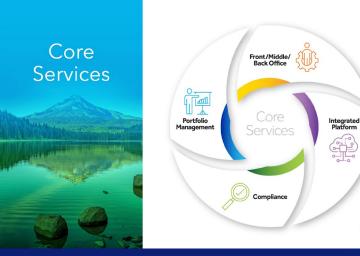

# **POSITIONING STATEMENT:**

For successful wealth advisors looking to elevate their practices to the next level, Dynamic Advisor Solutions is a professional services provider, delivering a complete business solution, including front, middle and back office, integrated platform, compliance and portfolio services.