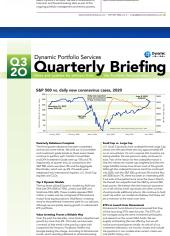

### dynamicadvisorsolutions.com/portfolio-services

Quarterly Briefings Model Portfolios

Dynamic Portfolio Services offers a highly disciplined, focused and rules-based approach to strategic asset allocation. We do this across broadly defined asset categories and classifications for a range of portfolio risk and return expectations. We believe asset allocation to be the most significant determinate of long-term returns and portfolio value stability.