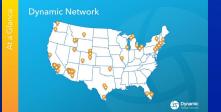

The new advisors expand the Dynamic network across the U.S., totaling approximately 80 advisory practices. Both MRs and RMs steve nearly 4,500 clients and approximately 52.7 billion in assets. The new lineup, which includes firsts for Dynamic representation in Chicago, New Jensey and Oklahoma, is listed as per practice name and location:

six per practice some and lexitorie: 4. Alflenky franced: Orang, Colf. 2. 4. Alflenky franced: Orang, Colf. 2. 4. Alflenky franced: Orang, Colf. 2. 4. Orange franced: Orange, Denky frank, Station, Billings and Helsen, Mont. 4. Orange in westernet Strategies, L.C., Educal, Oku. 4. Orange in westernet Strategies, L.C., Educal, Oku. 4. Orange in westernet Strategies, L.C., Educal, Oku. 4. Orange in westernet Strategies, L.C., Brack, Ocu. 4. Orange in Alflenky frank, Strategies, Oku. 4. Orange in Alflenky frank, Strategies, Oku. 4. Orange in Alflenky, Strategies, Oku. 4. Orange in Alflenky, Strategies, Oku. 4. Orange in Alflenky, Strategies, Oku, Strategies, Oku. 4. Orange in Alflenky, Strategies, Oku, Strategies, S