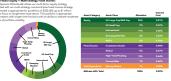

| Asset Category                | Asset Class       | Allocation | Internal<br>Cost |
|-------------------------------|-------------------|------------|------------------|
| Equity                        | US Large/Mid Cap  | 35%        | 0.41%            |
|                               | US Small Cap      | 7%         | 0.50%            |
|                               | International     | 18%        | 0.36%            |
|                               | Emerging Markets  |            |                  |
|                               |                   |            |                  |
| Fixed Income                  | Investment Grade  | <b>9</b> % | 1.22%            |
|                               | Multi aternatives | 19%        | 1.83%            |
|                               |                   |            |                  |
| Dynamic Anfield ETF 70% Total |                   | 100%       | 0.80%            |