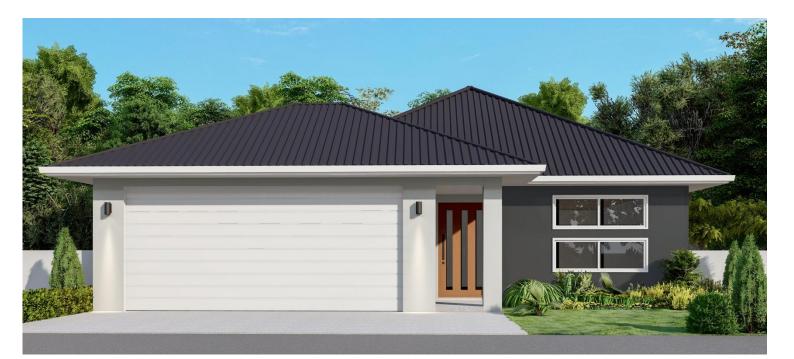

## **THE SUMMER 211**

## 4 🛌 2 🛁 2 🚘

House 211m<sup>2</sup>

- 🗹 4 Bedroom, 2 Bathroom
- Open plan living
- Valk-in robe in Master Bedroom
- Mirrored sliding robes
- ☑ Walk-in Pantry
- 🗹 Gas Cooktop
- **M** Bosch Appliances
- Stone benchtops to Kitchen & Vanities
- ✓ Premium Plumbing Fixtures & Fittings
- **Up** market finishes
- Tiled throughout with carpet in bedrooms
- ✓ Air-conditioning throughout
- **M** Exposed aggregate driveway
- ☑ Diamond grill security screens
- ☑ Double lock up garage
- ☑ 250L electric hot water system And much more...