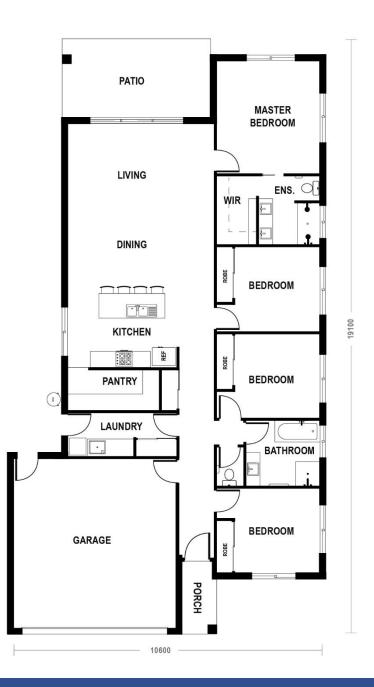

## **THE SUMMER 211**

## 4 🛌 2 🛁 2 🚘

House 211m<sup>2</sup>

- 🗹 4 Bedroom, 2 Bathroom
- Open plan living
- Valk-in robe in Master Bedroom
- Mirrored sliding robes
- ☑ Walk-in Pantry
- 🗹 Gas Cooktop
- **M** Bosch Appliances
- Stone benchtops to Kitchen & Vanities
- ✓ Premium Plumbing Fixtures & Fittings
- **Up** market finishes
- Tiled throughout with carpet in bedrooms
- ✓ Air-conditioning throughout
- **M** Exposed aggregate driveway
- ☑ Diamond grill security screens
- ☑ Double lock up garage
- ☑ 250L electric hot water system And much more...