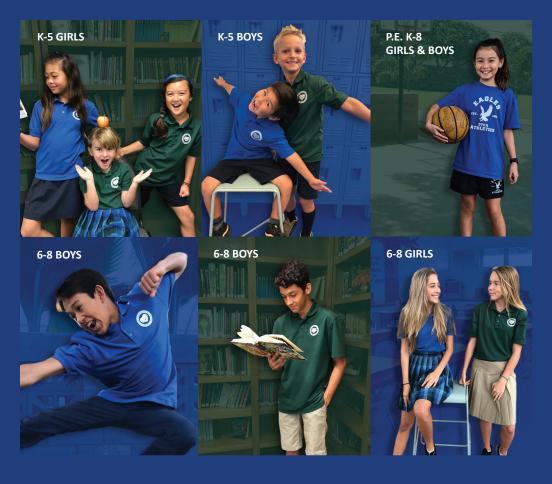

## **K-5 GIRLS**

Plaid or Navy Skirt/Skort Navy Shorts/Pants Blue or Green Polo

## K-5 BOYS

Navy Shorts/Pants Blue or Green Polo

## 6-8 GIRLS

Plaid, Navy or Khaki Skirt/Skort Navy or Khaki Shorts/Pants Blue or Green Polo

## 6-8 BOYS

Navy or Khaki Shorts/Pants Blue or Green Polo

**K-8 BOYS & GIRLS P.E. UNIFORMS:** Mesh Dark Blue Shorts, Blue T-Shirt with Eagle Logo, Athletic Shoes. K-6th grade students wear their P.E. uniform on P.E. days. 7th & 8th graders change at lunch recess on P.E. days.