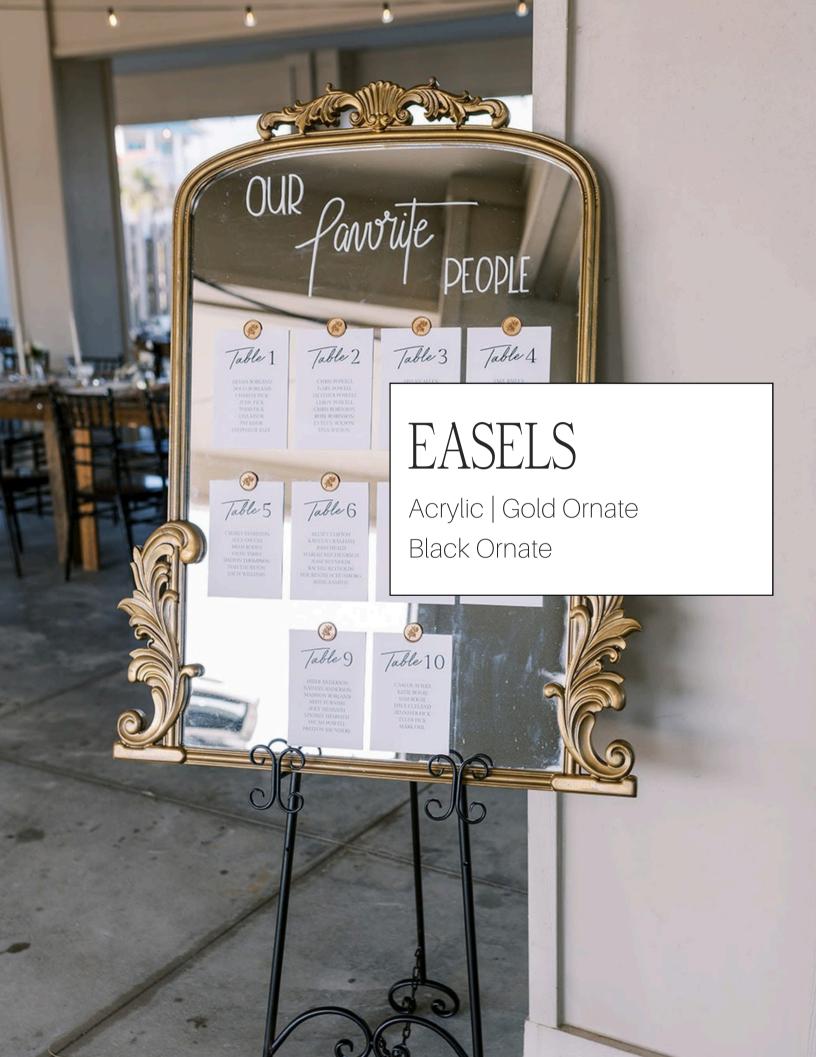

#### SIGNAGE

Welcome Sign

Gold Mirrors

Stone Signs

Table Numbers

Custom Signs available upon

request