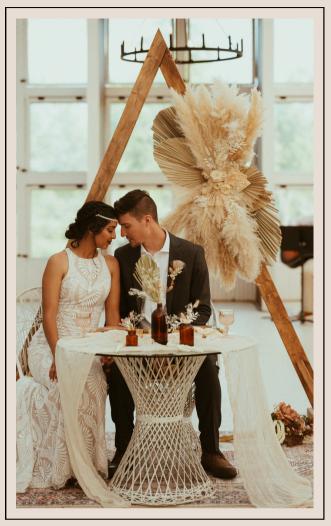

### ARBORS & BACKDROPS

Gold Broken Arch
Gold Circle Arch
Wood Diamond
Wood Triangle
Wood Hexagon
Greenery Wall | Arch Panels
Gold Stand w/ curtain or
drapery