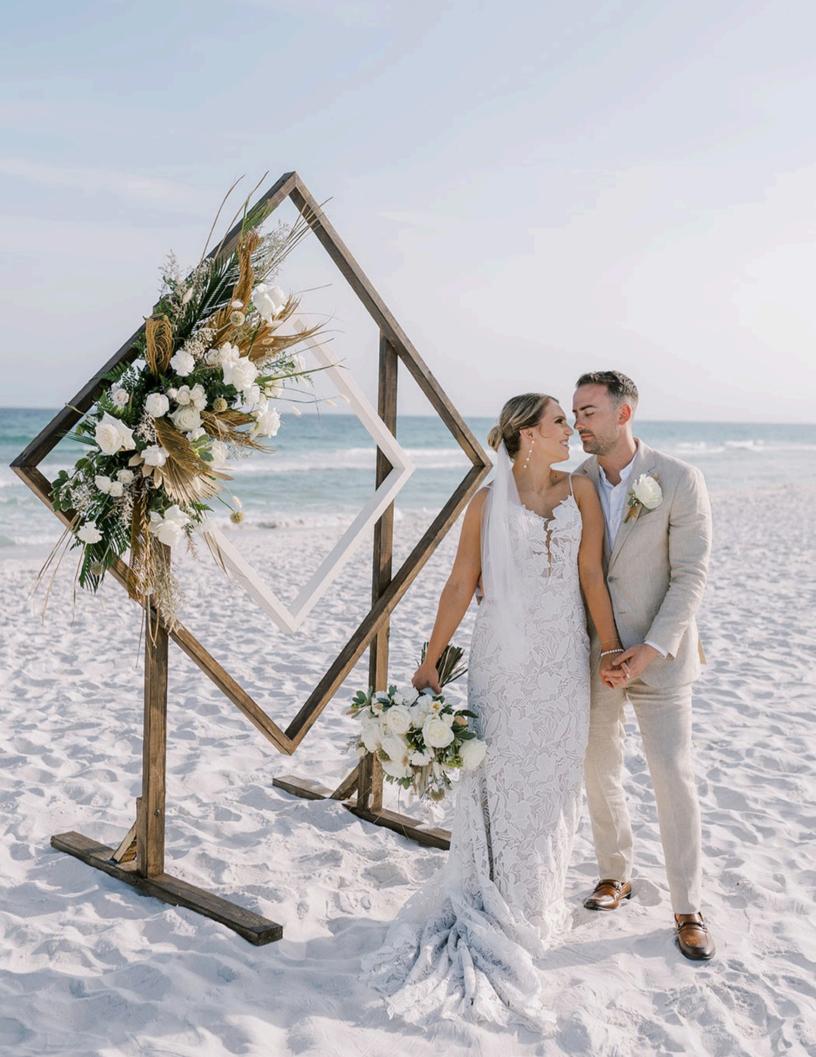

### ARBORS & BACKDROPS

Gold Broken Arch
Gold Circle Arch
Wood Diamond
Wood Triangle
Wood Hexagon
Greenery Wall | Arch Panels
Gold Stand w/ curtain or
drapery