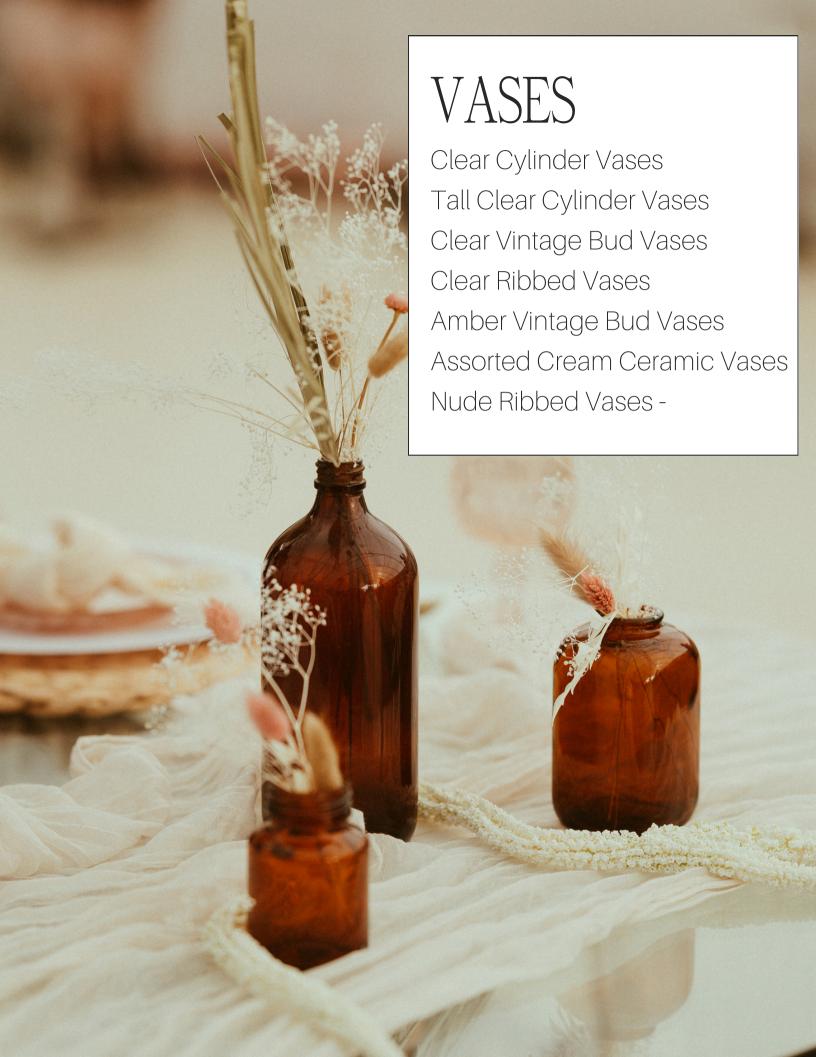

#### VOTIVES

Gold Mercury | Round Gold Mercury | Gold Studded Mercury | Amber Glass | Clear Ribbed | Crystal Vintage | Dusty Blue