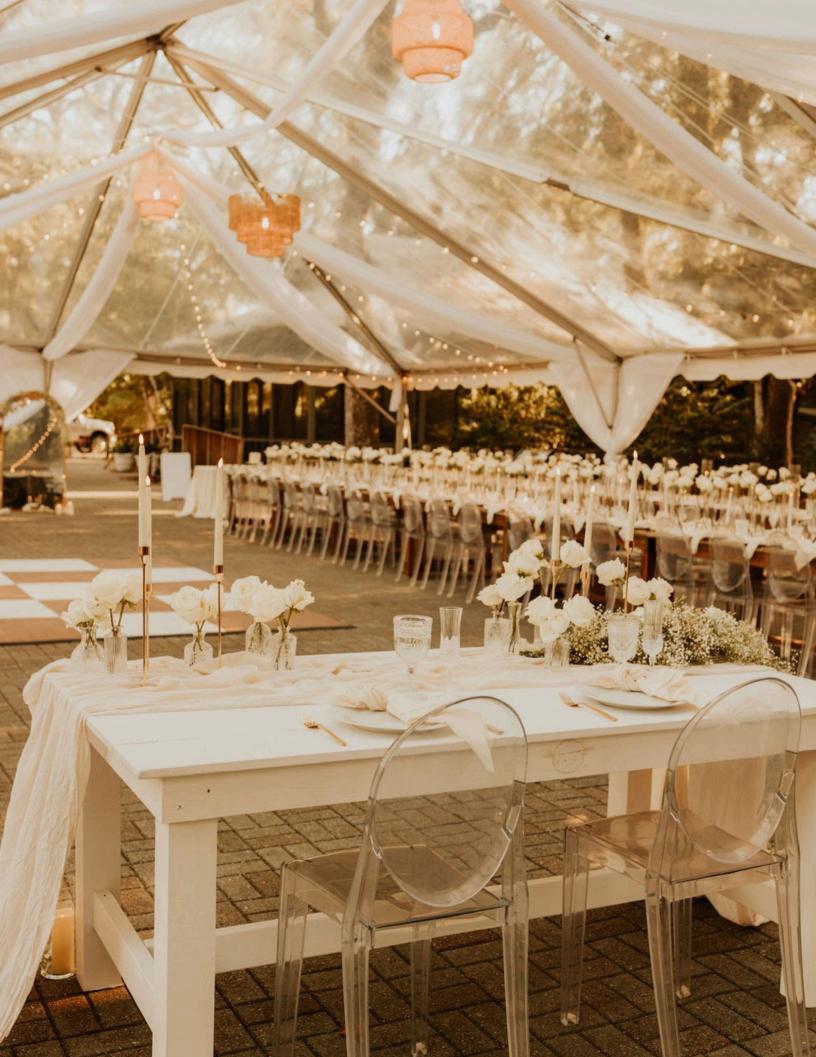

### ARBORS & BACKDROPS

Gold Broken Arch
Gold Circle Arch
Wood Diamond
Wood Triangle
Wood Hexagon
Greenery Wall | Arch Panels
Gold Stand w/ curtain or
drapery

#### CANDLESTICKS

Vintage Gold | Classic Gold | Modern Gold | Vintage Crystal | Amber Ribbed | Amber Vintage Style | Black Iron | Black Classic | Handmade Wooden

#### TABLE RUNNERS

GAUZE | CHIFFON | VELVET ASSORTED COLORS