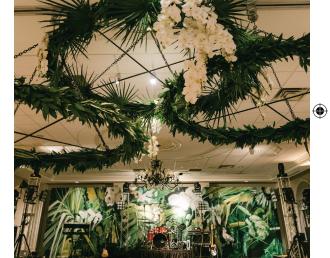

## SPRING SOIRÉE

SOUTHERN COASTAL WEDDINGS 2020-21 79

LOCATION OF WELCOME PARTY: Soho South Cafe OFFICIANT: The Rev. Meg Procopio WEDDING PLANNER: Tara Skinner Weddings & Events PHOTOGRAPHER: Kelli Boyd Photography **VIDEOGRAPHER:** Jones & Co. **FLORALS:** August Floral & Event Design; Beth Owens; Fancy Plants CEREMONY MUSIC: Nancy Vogelsang, Paul Lott, Cameron Pember **COCKTAIL HOUR MUSIC:** Lowcountry Crooners **RECEPTION MUSIC:** East Coast Entertainment; Simply Irresistible! CAKE: Bride's cake by MollieCakes; groom's cake by Vanilla and The Bean **CATERING:** The Westin Savannah Harbor Golf Resort & Spa SPECIALTY BARTENDER: Sidney Lance BRIDAL GOWN: Romona Keveza Collection at Mandi Jackson Bridal BRIDAL ACCESSORIES: Shoes by Valentino; veil by Tia Mazza; jewelry by Laura Pearce Ltd. HAIR AND MAKEUP: Bride's Side Beauty BRIDESMAIDS' DRESSES: Show Me Your Mumu **GROOM'S ATTIRE:** Own tuxedo with shirt by JoS. A. Bank GROOMSMEN ATTIRE: Own tuxedos with shirts by JoS. A. Bank **RENTALS:** Amazing Event Rentals; Ooh! Events LIGHTING: JLK Events DRAPERY: Meeting Dynamics **TRANSPORTATION:** Old Savannah Tours PHOTO BOOTH: All About You Entertainment LIVE PAINTER: Paint by Chloe STATIONERY: Lowcountry Paper Co. ARTWORK: Escort card by Mary Margaret Monsees; program artwork by John Glenn; custom band backdrop by Bellamy Murphy; vinyl and application by The Kennickell Group