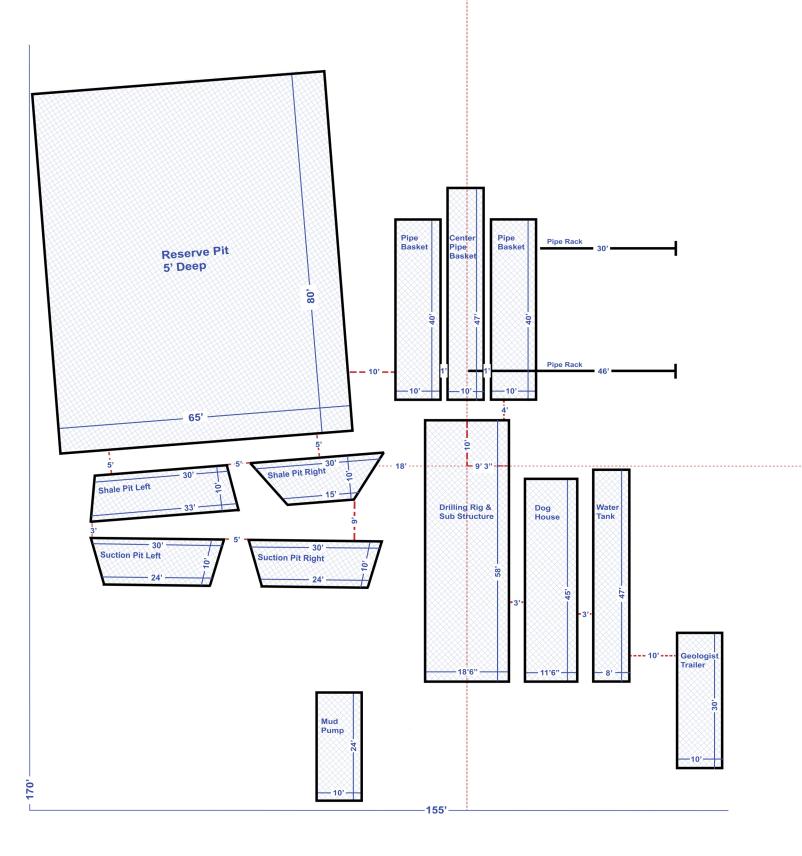

Height

## **Block Hook Combo**

Unit 100-ton 4 Sheave block Web Wilson 100-ton Hydrahook

Swivel King 15MB 150-ton Swivel

#### Mud Pump Emsco D-375 Powered By CAT 3406 B (460 Hp) Engine

# Premix Tank

160 Bbl. Premix 5 X 6 Centrifugal Pump Powered by John Deere 4045 T

#### Water Tank 240 Barrel Water Tank-Generator House Combo

#### Rotary Table Ideal 17 1/2"

#### **Drill Pipe** 4-1/2" 16.60 # Grade E (With 4-1/2 X-hole connections)

#### Drill Collars (11) 6-1/4 X 2-1/4 (With 4-1/2 X-hole connections)

# Pipe Baskets

(2) 8' 28'

## Auxiliary Equipment

(2) Pullmaster PL8 Hydraulic winches Hydraulic Wireline Unit
Pason Electronic Drilling Recorder
Pason Gas Analyzer
Pilot Automatic Driller
Geolograph Single Pen Chart Recorder
Bear Air Weight Indicator
Peck-O-Matic 631 Casing Tongs



# LIGHTHOUSE DR\_LLING