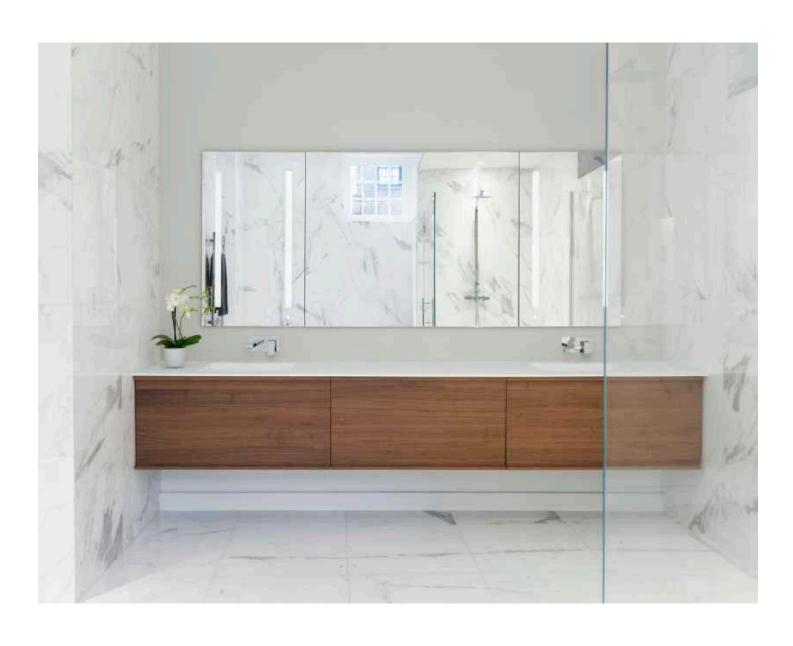

## THE RESIDENCE

Lazare Builders was also hired by the Homeowner for customizations to this Beacon Hill Duplex Residence. This Home features 13 foot tray ceilings with integrated LED lighting and soaring windows, hand-carved Carrara marble mantels, imported French oak natural engineered flooring, hand cast plaster corner cartouches and panel molding, and decorative custom designed iron grilles. The Master Suite features a custom Limoges porcelain LED lighting fixture by Beau & Bien Paris. This Residence also includes automated lighting, shade and environmental controls, a two stage HVAC system with a roof-mounted VRF system and concealed in-wall radiators, an in-unit high-efficiency boiler, and imported doors with concealed hinges and magnetic closures, wall hung toilets, and UV bonded 45 degree cut shower glass.