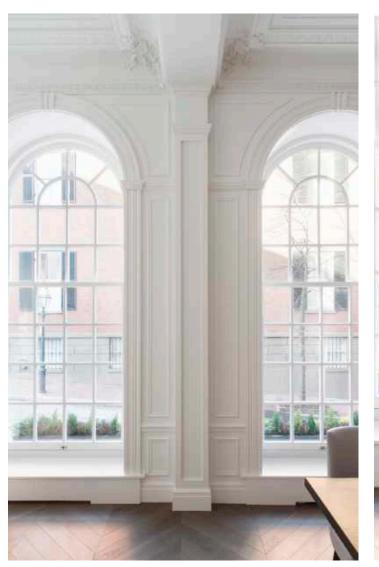

## THE RESIDENCE

Lazare Builders was also hired by the Homeowner for customizations to this Beacon Hill Duplex Residence. This Home features 13 foot tray ceilings with integrated LED lighting and soaring windows, hand-carved Carrara marble mantels, imported French oak natural engineered flooring, hand cast plaster corner cartouches and panel molding, and decorative custom designed iron grilles. The Master Suite features a custom Limoges porcelain LED lighting fixture by Beau & Bien Paris. This Residence also includes automated lighting, shade and environmental controls, a two stage HVAC system with a roof-mounted VRF system and concealed in-wall radiators, an in-unit high-efficiency boiler, and imported doors with concealed hinges and magnetic closures, wall hung toilets, and UV bonded 45 degree cut shower glass.