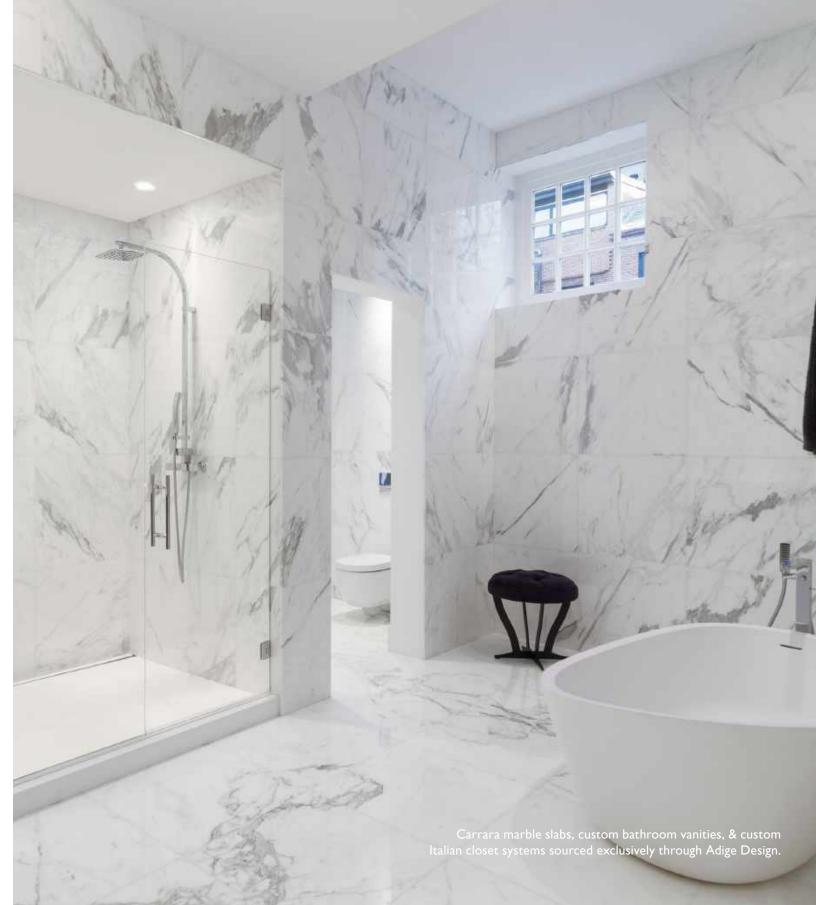

## THE RESIDENCE

Lazare Builders was also hired by the Homeowner for customizations to this Beacon Hill Duplex Residence. This Home features 13 foot tray ceilings with integrated LED lighting and soaring windows, hand-carved Carrara marble mantels, imported French oak natural engineered flooring, hand cast plaster corner cartouches and panel molding, and decorative custom designed iron grilles. The Master Suite features a custom Limoges porcelain LED lighting fixture by Beau & Bien Paris. This Residence also includes automated lighting, shade and environmental controls, a two stage HVAC system with a roof-mounted VRF system and concealed in-wall radiators, an in-unit high-efficiency boiler, and imported doors with concealed hinges and magnetic closures, wall hung toilets, and UV bonded 45 degree cut shower glass.

**DEVELOPER & DESIGN CONCEPT**Chevron Partners

GENERAL CONTRACTOR

PROJECT ARCHITECT

Meyer & Meyer Architects

Lazare Builders

MATERIAL SOURCING & INTERIOR DESIGN Adige Design

16 – – 17

20 – – 21