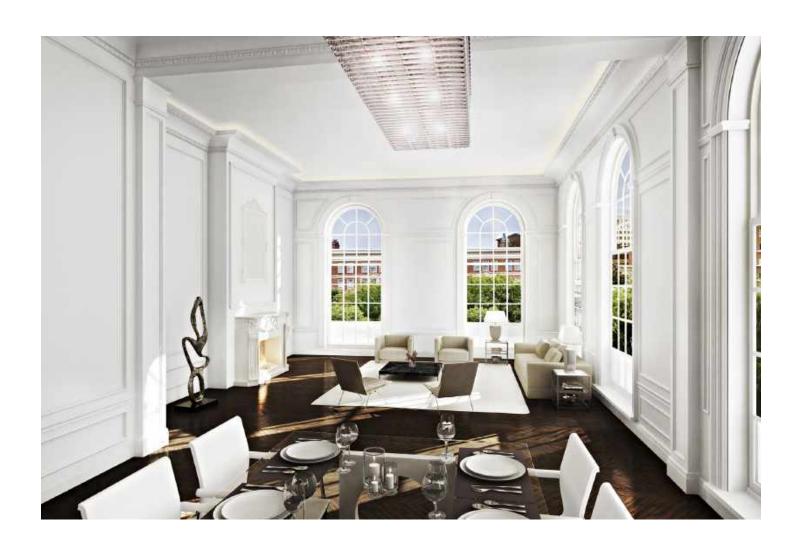

Left: Pre-construction rendering Right: As built

## THE RESIDENCE

Lazare Builders was also hired by the Homeowner for customizations to this Beacon Hill Duplex Residence. This Home features 13 foot tray ceilings with integrated LED lighting and soaring windows, hand-carved Carrara marble mantels, imported French oak natural engineered flooring, hand cast plaster corner cartouches and panel molding, and decorative custom designed iron grilles. The Master Suite features a custom Limoges porcelain LED lighting fixture by Beau & Bien Paris. This Residence also includes automated lighting, shade and environmental controls, a two stage HVAC system with a roof-mounted VRF system and concealed in-wall radiators, an in-unit high-efficiency boiler, and imported doors with concealed hinges and magnetic closures, wall hung toilets, and UV bonded 45 degree cut shower glass.