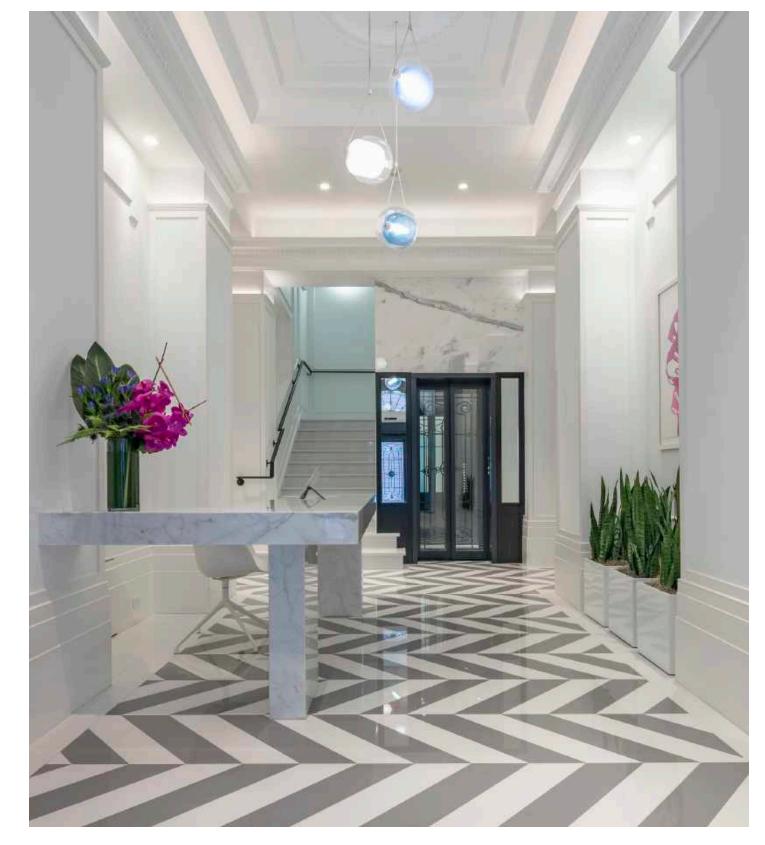

## THE RESIDENCE

Lazare Builders was also hired by the Homeowner for customizations to this Beacon Hill Duplex Residence. This Home features 13 foot tray ceilings with integrated LED lighting and soaring windows, hand-carved Carrara marble mantels, imported French oak natural engineered flooring, hand cast plaster corner cartouches and panel molding, and decorative custom designed iron grilles. The Master Suite features a custom Limoges porcelain LED lighting fixture by Beau & Bien Paris. This Residence also includes automated lighting, shade and environmental controls, a two stage HVAC system with a roof-mounted VRF system and concealed in-wall radiators, an in-unit high-efficiency boiler, and imported doors with concealed hinges and magnetic closures, wall hung toilets, and UV bonded 45 degree cut shower glass.