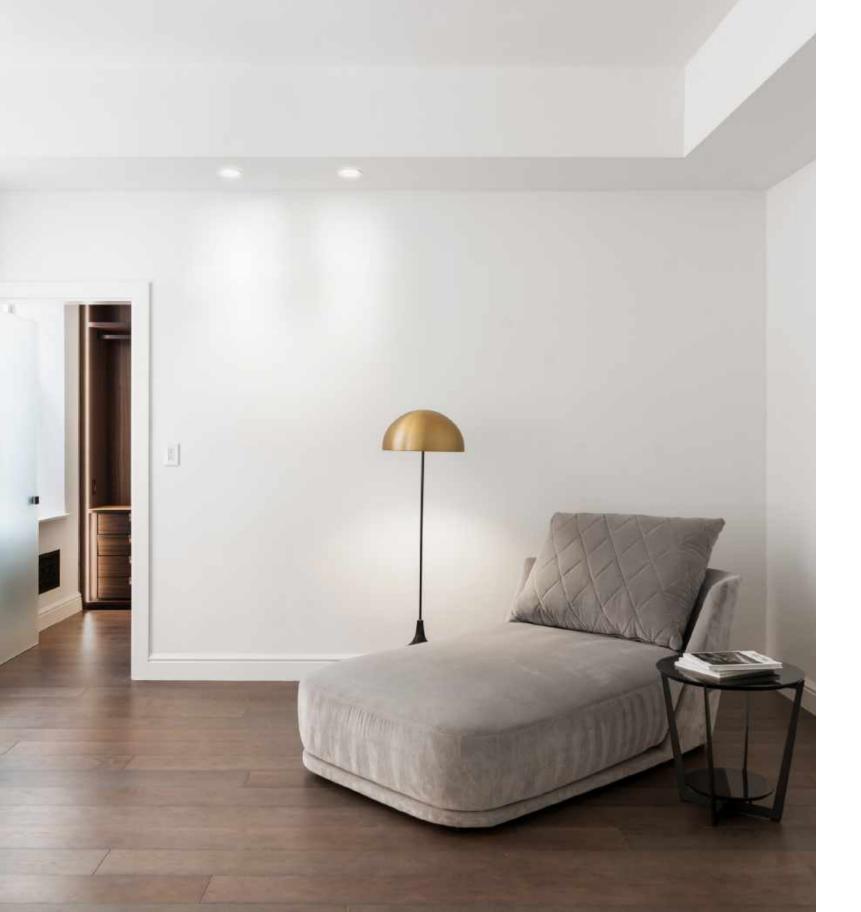

## THE RESIDENCE

Lazare Builders was also hired by the Homeowner for customizations to this Beacon Hill Duplex Residence. This Home features 13 foot tray ceilings with integrated LED lighting and soaring windows, hand-carved Carrara marble mantels, imported French oak natural engineered flooring, hand cast plaster corner cartouches and panel molding, and decorative custom designed iron grilles. The Master Suite features a custom Limoges porcelain LED lighting fixture by Beau & Bien Paris. This Residence also includes automated lighting, shade and environmental controls, a two stage HVAC system with a roof-mounted VRF system and concealed in-wall radiators, an in-unit high-efficiency boiler, and imported doors with concealed hinges and magnetic closures, wall hung toilets, and UV bonded 45 degree cut shower glass.