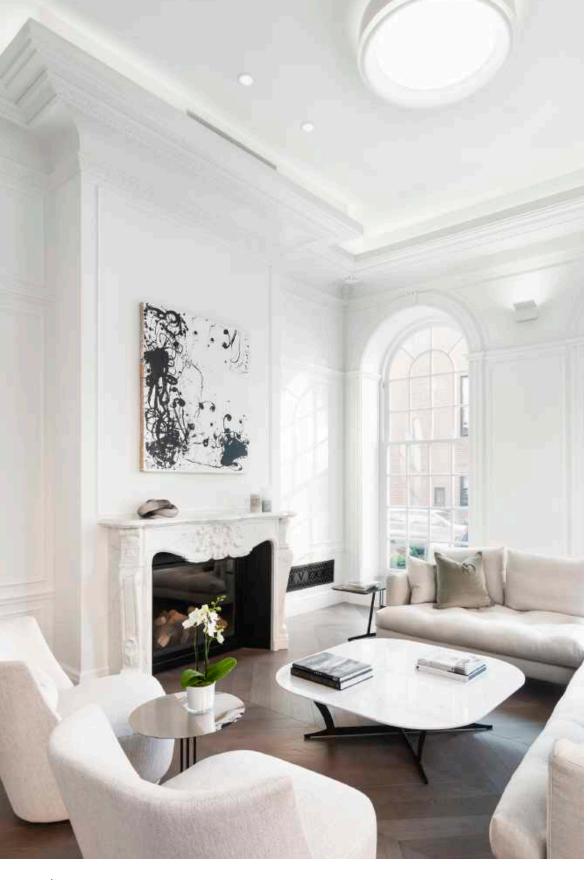

## THE RESIDENCE

Lazare Builders was also hired by the Homeowner for customizations to this Beacon Hill Duplex Residence. This Home features 13 foot tray ceilings with integrated LED lighting and soaring windows, hand-carved Carrara marble mantels, imported French oak natural engineered flooring, hand cast plaster corner cartouches and panel molding, and decorative custom designed iron grilles. The Master Suite features a custom Limoges porcelain LED lighting fixture by Beau & Bien Paris. This Residence also includes automated lighting, shade and environmental controls, a two stage HVAC system with a roof-mounted VRF system and concealed in-wall radiators, an in-unit high-efficiency boiler, and imported doors with concealed hinges and magnetic closures, wall hung toilets, and UV bonded 45 degree cut shower glass.