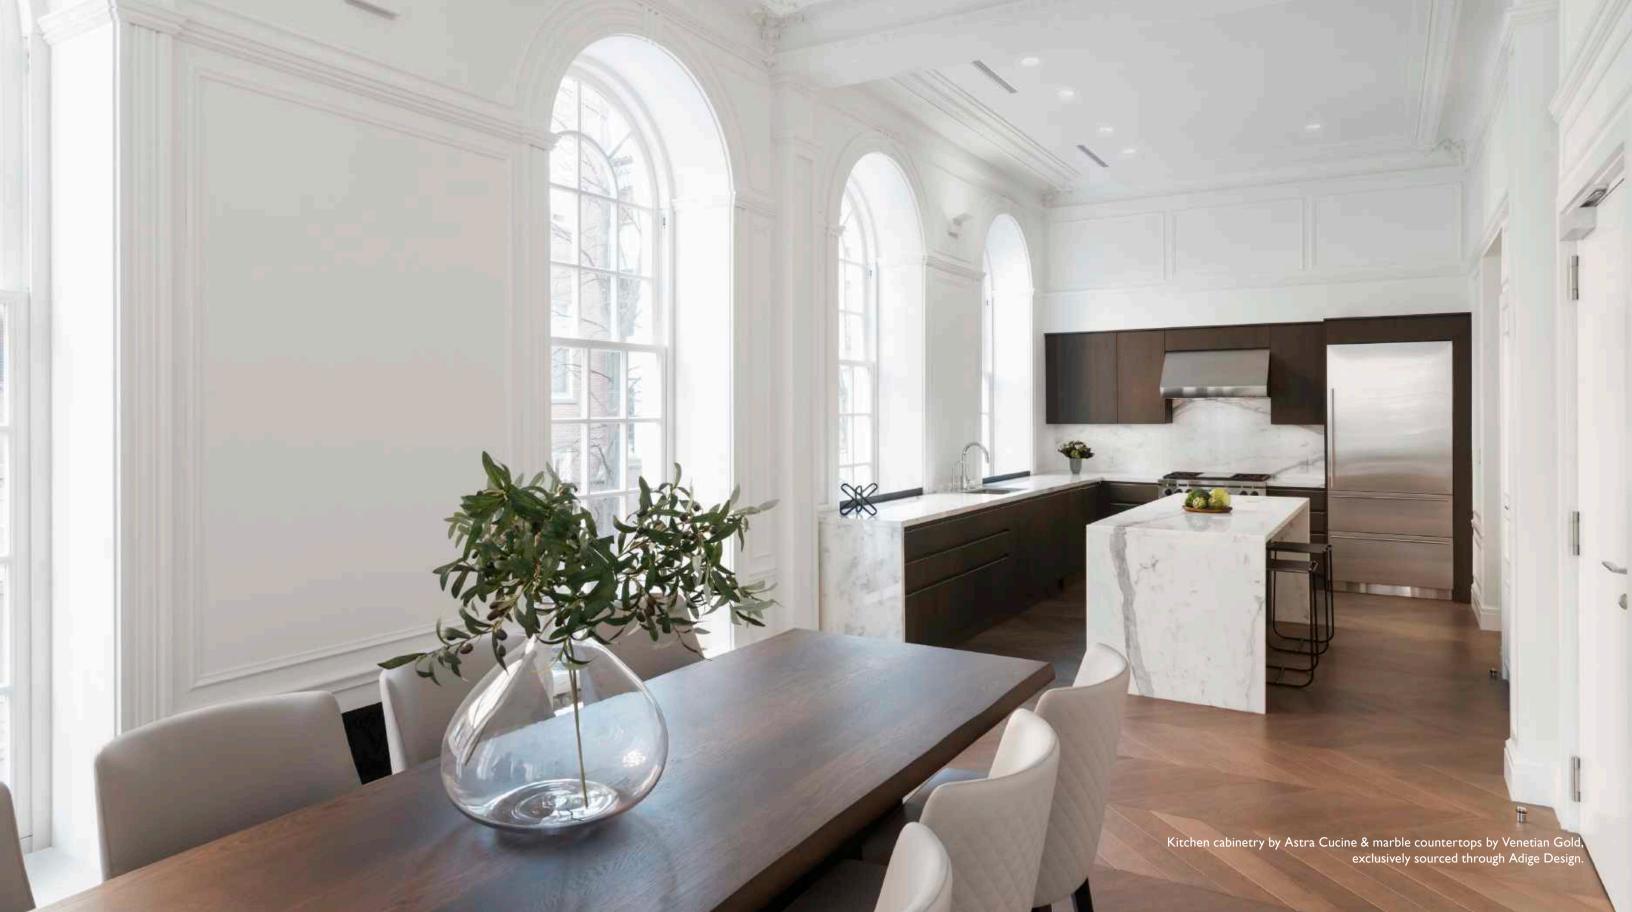

## THE RESIDENCE

Lazare Builders was also hired by the Homeowner for customizations to this Beacon Hill Duplex Residence. This Home features 13 foot tray ceilings with integrated LED lighting and soaring windows, hand-carved Carrara marble mantels, imported French oak natural engineered flooring, hand cast plaster corner cartouches and panel molding, and decorative custom designed iron grilles. The Master Suite features a custom Limoges porcelain LED lighting fixture by Beau & Bien Paris. This Residence also includes automated lighting, shade and environmental controls, a two stage HVAC system with a roof-mounted VRF system and concealed in-wall radiators, an in-unit high-efficiency boiler, and imported doors with concealed hinges and magnetic closures, wall hung toilets, and UV bonded 45 degree cut shower glass.

**DEVELOPER & DESIGN CONCEPT**Chevron Partners

GENERAL CONTRACTOR

PROJECT ARCHITECT

Meyer & Meyer Architects

Lazare Builders

MATERIAL SOURCING & INTERIOR DESIGN Adige Design

16 – – 17

20 – – 21