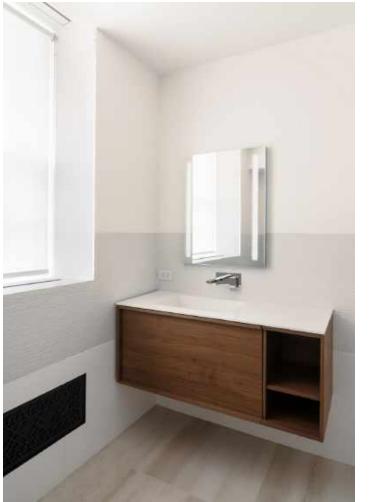

## THE RESIDENCE

Lazare Builders was also hired by the Homeowner for customizations to this Beacon Hill Duplex Residence. This Home features 13 foot tray ceilings with integrated LED lighting and soaring windows, hand-carved Carrara marble mantels, imported French oak natural engineered flooring, hand cast plaster corner cartouches and panel molding, and decorative custom designed iron grilles. The Master Suite features a custom Limoges porcelain LED lighting fixture by Beau & Bien Paris. This Residence also includes automated lighting, shade and environmental controls, a two stage HVAC system with a roof-mounted VRF system and concealed in-wall radiators, an in-unit high-efficiency boiler, and imported doors with concealed hinges and magnetic closures, wall hung toilets, and UV bonded 45 degree cut shower glass.