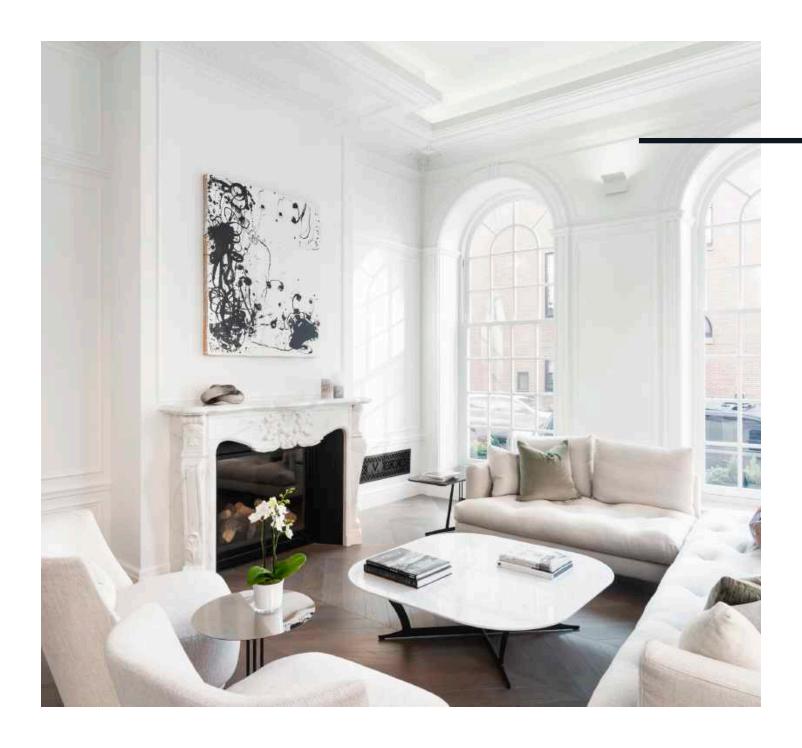

## THE RESIDENCE

Lazare Builders was also hired by the Homeowner for customizations to this Beacon Hill Duplex Residence. This Home features 13 foot tray ceilings with integrated LED lighting and soaring windows, hand-carved Carrara marble mantels, imported French oak natural engineered flooring, hand cast plaster corner cartouches and panel molding, and decorative custom designed iron grilles. The Master Suite features a custom Limoges porcelain LED lighting fixture by Beau & Bien Paris. This Residence also includes automated lighting, shade and environmental controls, a two stage HVAC system with a roof-mounted VRF system and concealed in-wall radiators, an in-unit high-efficiency boiler, and imported doors with concealed hinges and magnetic closures, wall hung toilets, and UV bonded 45 degree cut shower glass.