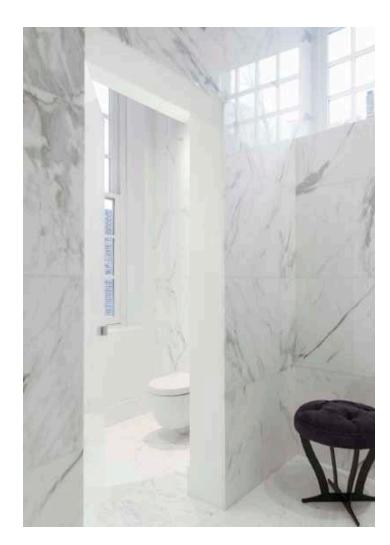

## THE RESIDENCE

Lazare Builders was also hired by the Homeowner for customizations to this Beacon Hill Duplex Residence. This Home features 13 foot tray ceilings with integrated LED lighting and soaring windows, hand-carved Carrara marble mantels, imported French oak natural engineered flooring, hand cast plaster corner cartouches and panel molding, and decorative custom designed iron grilles. The Master Suite features a custom Limoges porcelain LED lighting fixture by Beau & Bien Paris. This Residence also includes automated lighting, shade and environmental controls, a two stage HVAC system with a roof-mounted VRF system and concealed in-wall radiators, an in-unit high-efficiency boiler, and imported doors with concealed hinges and magnetic closures, wall hung toilets, and UV bonded 45 degree cut shower glass.