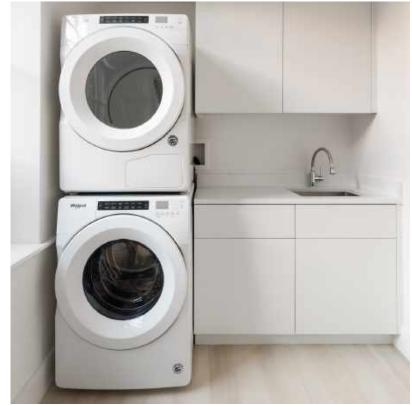

## THE RESIDENCE

Lazare Builders was also hired by the Homeowner for customizations to this Beacon Hill Duplex Residence. This Home features 13 foot tray ceilings with integrated LED lighting and soaring windows, hand-carved Carrara marble mantels, imported French oak natural engineered flooring, hand cast plaster corner cartouches and panel molding, and decorative custom designed iron grilles. The Master Suite features a custom Limoges porcelain LED lighting fixture by Beau & Bien Paris. This Residence also includes automated lighting, shade and environmental controls, a two stage HVAC system with a roof-mounted VRF system and concealed in-wall radiators, an in-unit high-efficiency boiler, and imported doors with concealed hinges and magnetic closures, wall hung toilets, and UV bonded 45 degree cut shower glass.