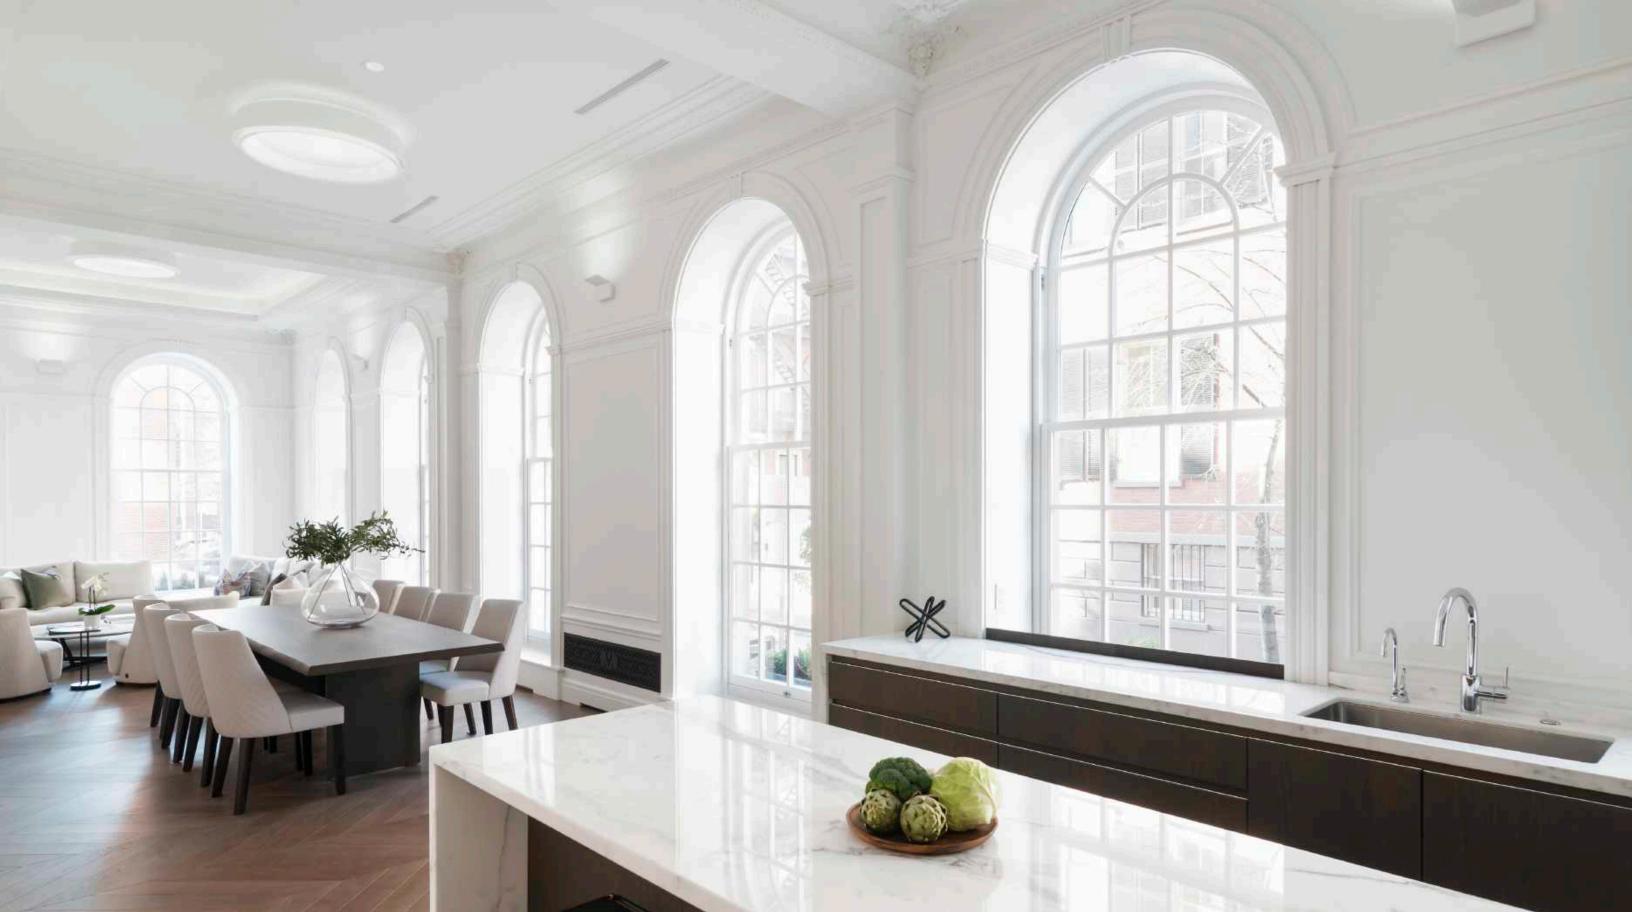

## THE RESIDENCE

Lazare Builders was also hired by the Homeowner for customizations to this Beacon Hill Duplex Residence. This Home features 13 foot tray ceilings with integrated LED lighting and soaring windows, hand-carved Carrara marble mantels, imported French oak natural engineered flooring, hand cast plaster corner cartouches and panel molding, and decorative custom designed iron grilles. The Master Suite features a custom Limoges porcelain LED lighting fixture by Beau & Bien Paris. This Residence also includes automated lighting, shade and environmental controls, a two stage HVAC system with a roof-mounted VRF system and concealed in-wall radiators, an in-unit high-efficiency boiler, and imported doors with concealed hinges and magnetic closures, wall hung toilets, and UV bonded 45 degree cut shower glass.