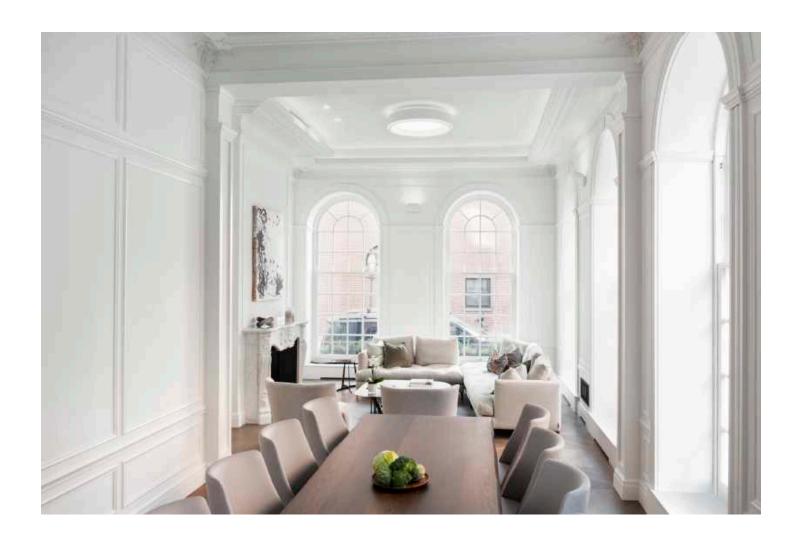

Left: Pre-construction rendering Right: As built

## THE RESIDENCE

Lazare Builders was also hired by the Homeowner for customizations to this Beacon Hill Duplex Residence. This Home features 13 foot tray ceilings with integrated LED lighting and soaring windows, hand-carved Carrara marble mantels, imported French oak natural engineered flooring, hand cast plaster corner cartouches and panel molding, and decorative custom designed iron grilles. The Master Suite features a custom Limoges porcelain LED lighting fixture by Beau & Bien Paris. This Residence also includes automated lighting, shade and environmental controls, a two stage HVAC system with a roof-mounted VRF system and concealed in-wall radiators, an in-unit high-efficiency boiler, and imported doors with concealed hinges and magnetic closures, wall hung toilets, and UV bonded 45 degree cut shower glass.