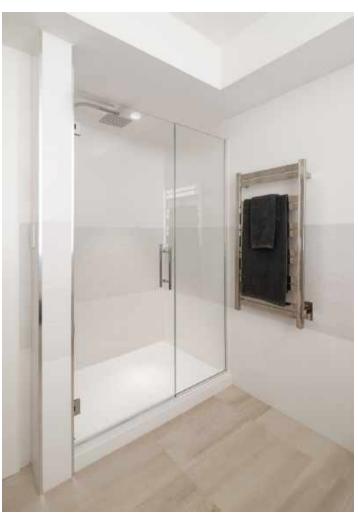

## THE RESIDENCE

Lazare Builders was also hired by the Homeowner for customizations to this Beacon Hill Duplex Residence. This Home features 13 foot tray ceilings with integrated LED lighting and soaring windows, hand-carved Carrara marble mantels, imported French oak natural engineered flooring, hand cast plaster corner cartouches and panel molding, and decorative custom designed iron grilles. The Master Suite features a custom Limoges porcelain LED lighting fixture by Beau & Bien Paris. This Residence also includes automated lighting, shade and environmental controls, a two stage HVAC system with a roof-mounted VRF system and concealed in-wall radiators, an in-unit high-efficiency boiler, and imported doors with concealed hinges and magnetic closures, wall hung toilets, and UV bonded 45 degree cut shower glass.