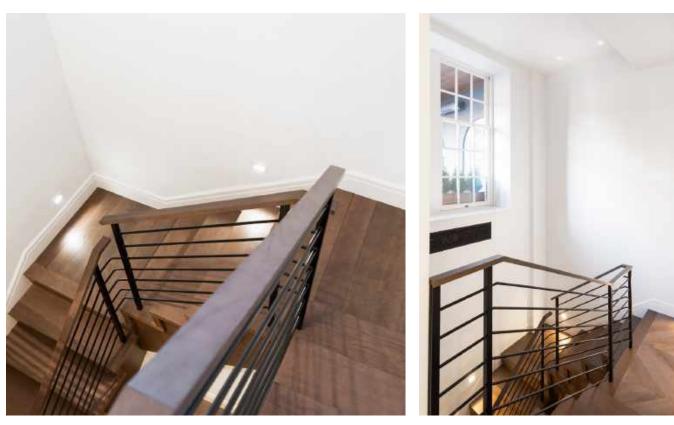

## THE RESIDENCE

Lazare Builders was also hired by the Homeowner for customizations to this Beacon Hill Duplex Residence. This Home features 13 foot tray ceilings with integrated LED lighting and soaring windows, hand-carved Carrara marble mantels, imported French oak natural engineered flooring, hand cast plaster corner cartouches and panel molding, and decorative custom designed iron grilles. The Master Suite features a custom Limoges porcelain LED lighting fixture by Beau & Bien Paris. This Residence also includes automated lighting, shade and environmental controls, a two stage HVAC system with a roof-mounted VRF system and concealed in-wall radiators, an in-unit high-efficiency boiler, and imported doors with concealed hinges and magnetic closures, wall hung toilets, and UV bonded 45 degree cut shower glass.