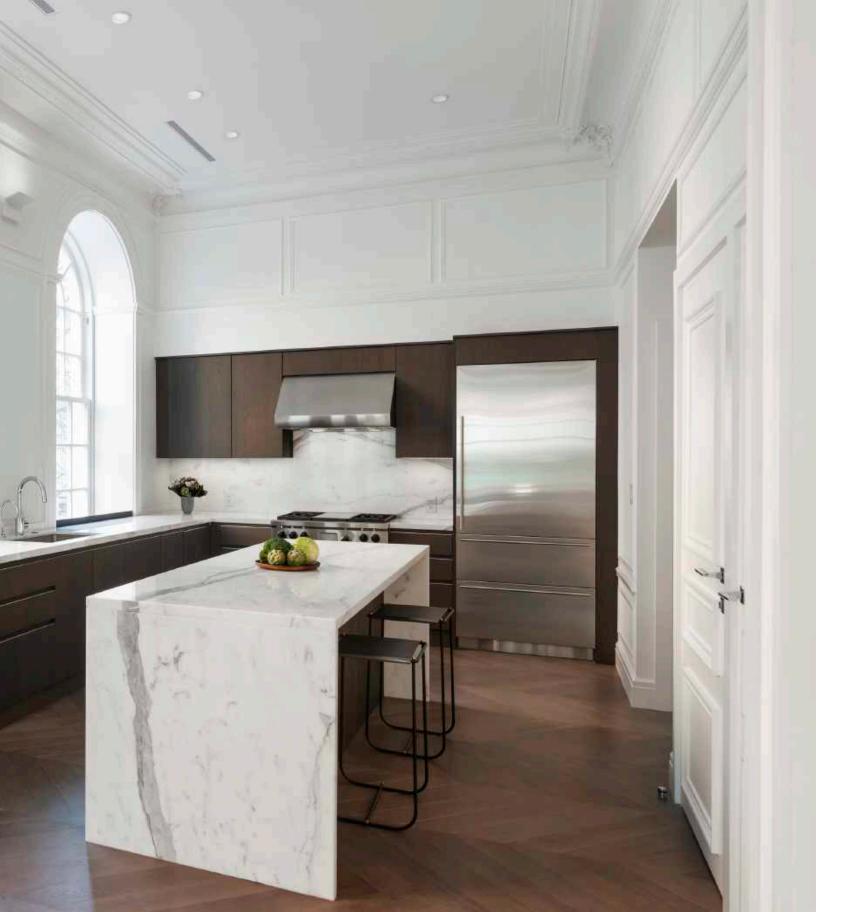

## THE RESIDENCE

Lazare Builders was also hired by the Homeowner for customizations to this Beacon Hill Duplex Residence. This Home features 13 foot tray ceilings with integrated LED lighting and soaring windows, hand-carved Carrara marble mantels, imported French oak natural engineered flooring, hand cast plaster corner cartouches and panel molding, and decorative custom designed iron grilles. The Master Suite features a custom Limoges porcelain LED lighting fixture by Beau & Bien Paris. This Residence also includes automated lighting, shade and environmental controls, a two stage HVAC system with a roof-mounted VRF system and concealed in-wall radiators, an in-unit high-efficiency boiler, and imported doors with concealed hinges and magnetic closures, wall hung toilets, and UV bonded 45 degree cut shower glass.

**DEVELOPER & DESIGN CONCEPT**Chevron Partners

GENERAL CONTRACTOR

PROJECT ARCHITECT

Meyer & Meyer Architects

Lazare Builders

MATERIAL SOURCING & INTERIOR DESIGN Adige Design

16 – – 17

20 – – 21