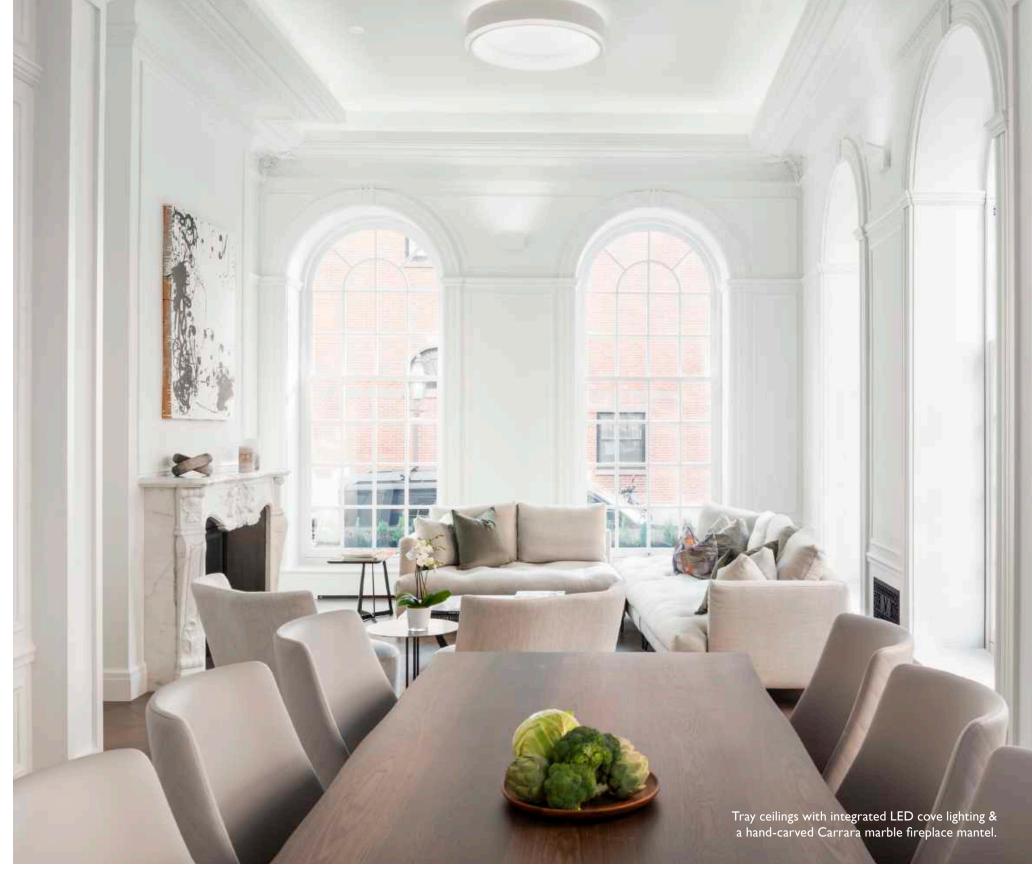

## THE RESIDENCE

Lazare Builders was also hired by the Homeowner for customizations to this Beacon Hill Duplex Residence. This Home features 13 foot tray ceilings with integrated LED lighting and soaring windows, hand-carved Carrara marble mantels, imported French oak natural engineered flooring, hand cast plaster corner cartouches and panel molding, and decorative custom designed iron grilles. The Master Suite features a custom Limoges porcelain LED lighting fixture by Beau & Bien Paris. This Residence also includes automated lighting, shade and environmental controls, a two stage HVAC system with a roof-mounted VRF system and concealed in-wall radiators, an in-unit high-efficiency boiler, and imported doors with concealed hinges and magnetic closures, wall hung toilets, and UV bonded 45 degree cut shower glass.