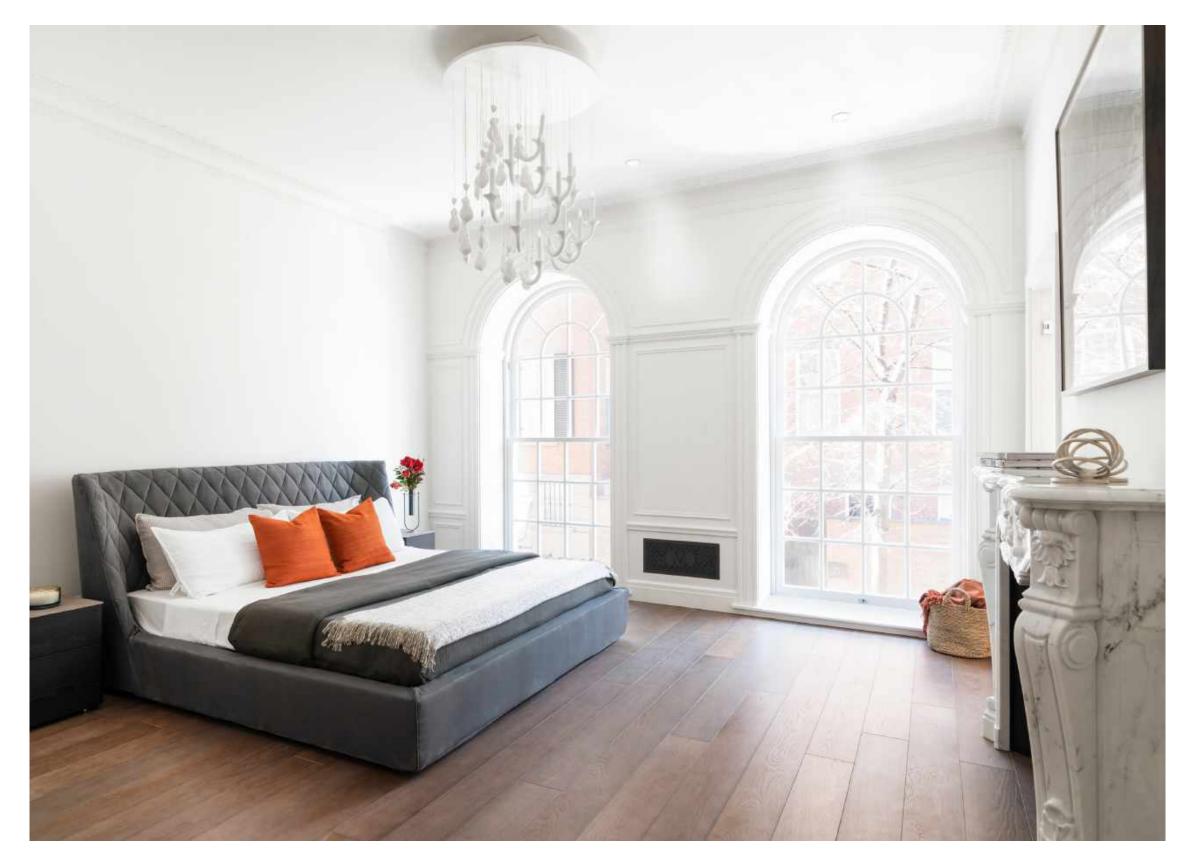

## THE RESIDENCE

Lazare Builders was also hired by the Homeowner for customizations to this Beacon Hill Duplex Residence. This Home features 13 foot tray ceilings with integrated LED lighting and soaring windows, hand-carved Carrara marble mantels, imported French oak natural engineered flooring, hand cast plaster corner cartouches and panel molding, and decorative custom designed iron grilles. The Master Suite features a custom Limoges porcelain LED lighting fixture by Beau & Bien Paris. This Residence also includes automated lighting, shade and environmental controls, a two stage HVAC system with a roof-mounted VRF system and concealed in-wall radiators, an in-unit high-efficiency boiler, and imported doors with concealed hinges and magnetic closures, wall hung toilets, and UV bonded 45 degree cut shower glass.