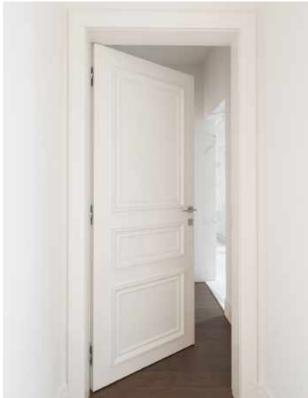

## THE RESIDENCE

Lazare Builders was also hired by the Homeowner for customizations to this Beacon Hill Duplex Residence. This Home features 13 foot tray ceilings with integrated LED lighting and soaring windows, hand-carved Carrara marble mantels, imported French oak natural engineered flooring, hand cast plaster corner cartouches and panel molding, and decorative custom designed iron grilles. The Master Suite features a custom Limoges porcelain LED lighting fixture by Beau & Bien Paris. This Residence also includes automated lighting, shade and environmental controls, a two stage HVAC system with a roof-mounted VRF system and concealed in-wall radiators, an in-unit high-efficiency boiler, and imported doors with concealed hinges and magnetic closures, wall hung toilets, and UV bonded 45 degree cut shower glass.