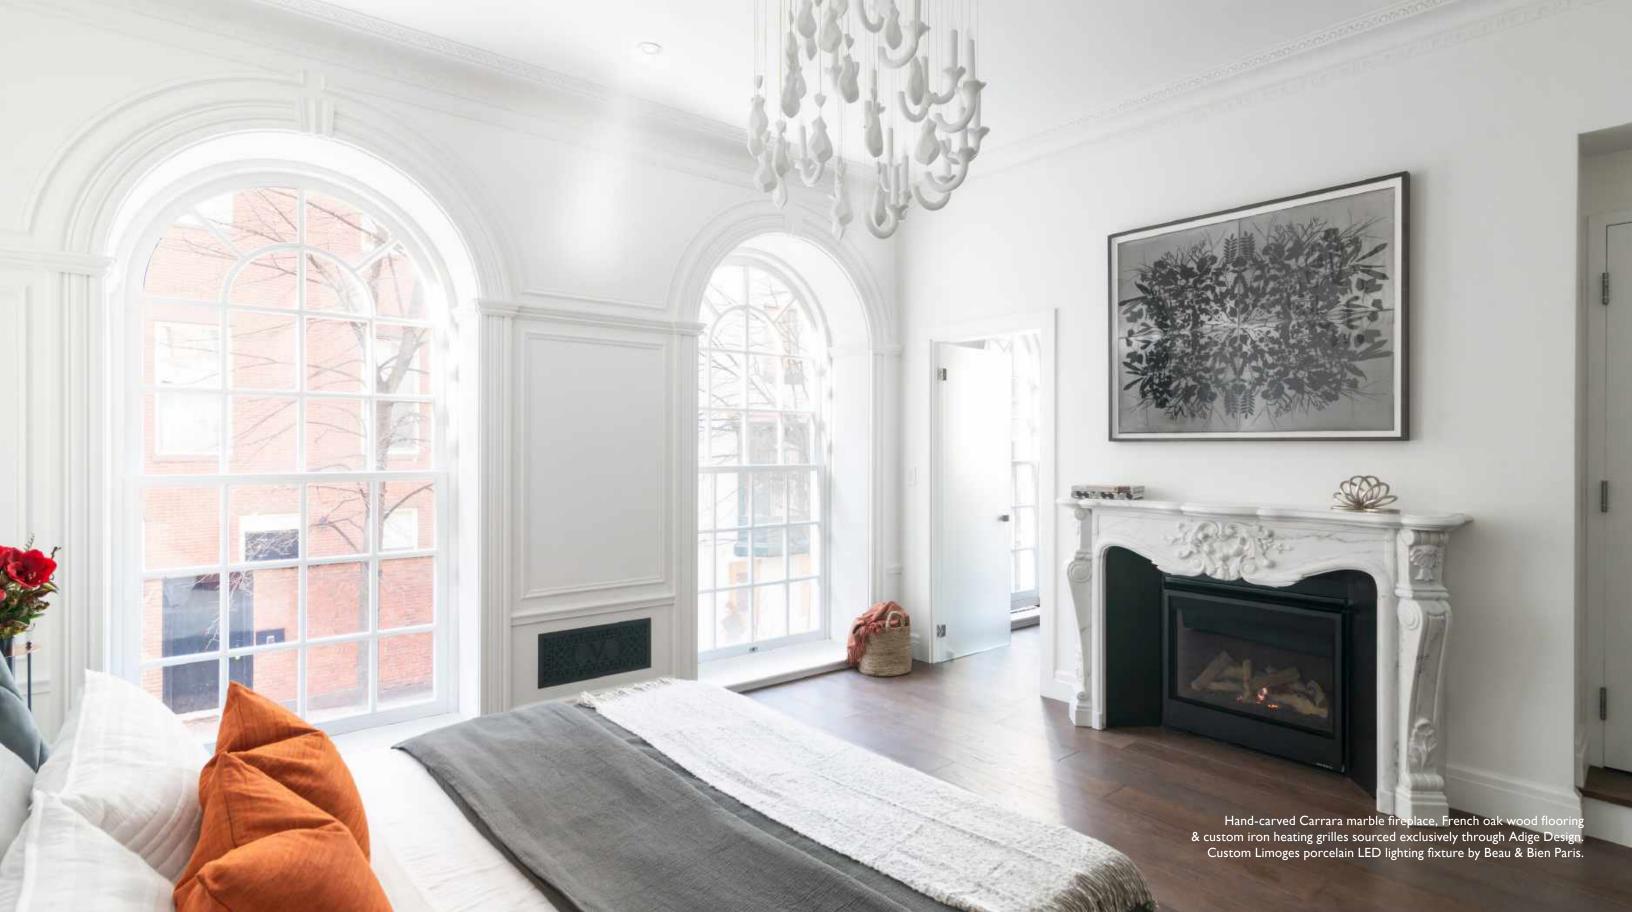

## THE RESIDENCE

Lazare Builders was also hired by the Homeowner for customizations to this Beacon Hill Duplex Residence. This Home features 13 foot tray ceilings with integrated LED lighting and soaring windows, hand-carved Carrara marble mantels, imported French oak natural engineered flooring, hand cast plaster corner cartouches and panel molding, and decorative custom designed iron grilles. The Master Suite features a custom Limoges porcelain LED lighting fixture by Beau & Bien Paris. This Residence also includes automated lighting, shade and environmental controls, a two stage HVAC system with a roof-mounted VRF system and concealed in-wall radiators, an in-unit high-efficiency boiler, and imported doors with concealed hinges and magnetic closures, wall hung toilets, and UV bonded 45 degree cut shower glass.