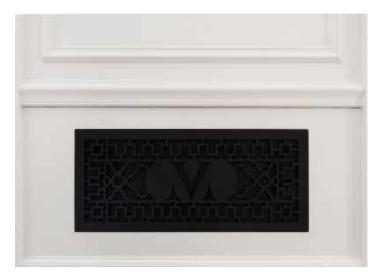

## THE RESIDENCE

Lazare Builders was also hired by the Homeowner for customizations to this Beacon Hill Duplex Residence. This Home features 13 foot tray ceilings with integrated LED lighting and soaring windows, hand-carved Carrara marble mantels, imported French oak natural engineered flooring, hand cast plaster corner cartouches and panel molding, and decorative custom designed iron grilles. The Master Suite features a custom Limoges porcelain LED lighting fixture by Beau & Bien Paris. This Residence also includes automated lighting, shade and environmental controls, a two stage HVAC system with a roof-mounted VRF system and concealed in-wall radiators, an in-unit high-efficiency boiler, and imported doors with concealed hinges and magnetic closures, wall hung toilets, and UV bonded 45 degree cut shower glass.