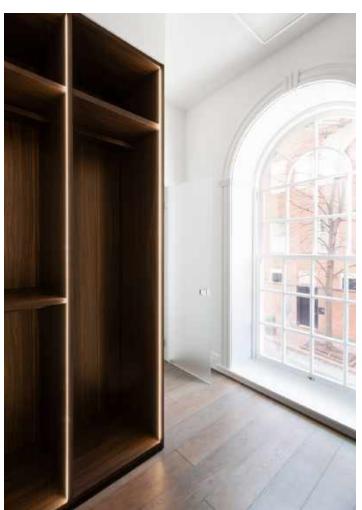

## THE RESIDENCE

Lazare Builders was also hired by the Homeowner for customizations to this Beacon Hill Duplex Residence. This Home features 13 foot tray ceilings with integrated LED lighting and soaring windows, hand-carved Carrara marble mantels, imported French oak natural engineered flooring, hand cast plaster corner cartouches and panel molding, and decorative custom designed iron grilles. The Master Suite features a custom Limoges porcelain LED lighting fixture by Beau & Bien Paris. This Residence also includes automated lighting, shade and environmental controls, a two stage HVAC system with a roof-mounted VRF system and concealed in-wall radiators, an in-unit high-efficiency boiler, and imported doors with concealed hinges and magnetic closures, wall hung toilets, and UV bonded 45 degree cut shower glass.