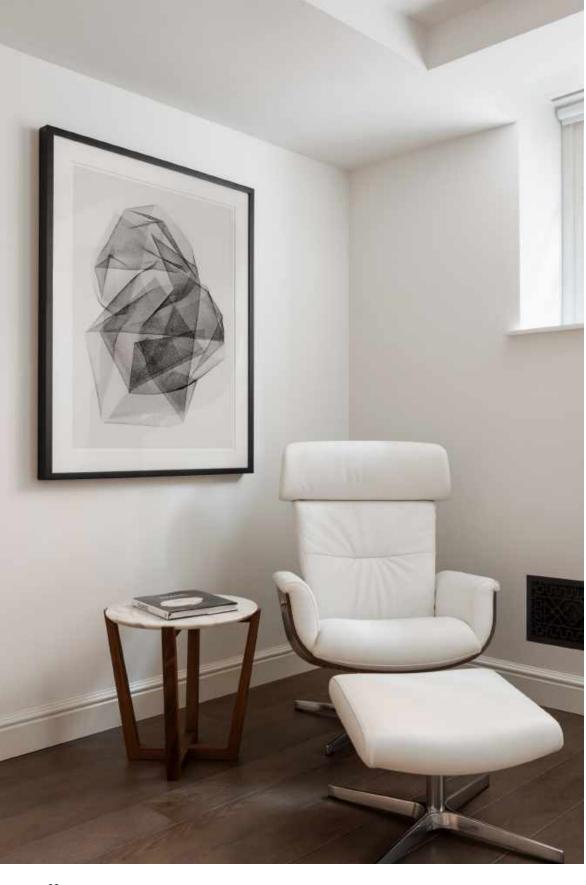

## THE RESIDENCE

Lazare Builders was also hired by the Homeowner for customizations to this Beacon Hill Duplex Residence. This Home features 13 foot tray ceilings with integrated LED lighting and soaring windows, hand-carved Carrara marble mantels, imported French oak natural engineered flooring, hand cast plaster corner cartouches and panel molding, and decorative custom designed iron grilles. The Master Suite features a custom Limoges porcelain LED lighting fixture by Beau & Bien Paris. This Residence also includes automated lighting, shade and environmental controls, a two stage HVAC system with a roof-mounted VRF system and concealed in-wall radiators, an in-unit high-efficiency boiler, and imported doors with concealed hinges and magnetic closures, wall hung toilets, and UV bonded 45 degree cut shower glass.