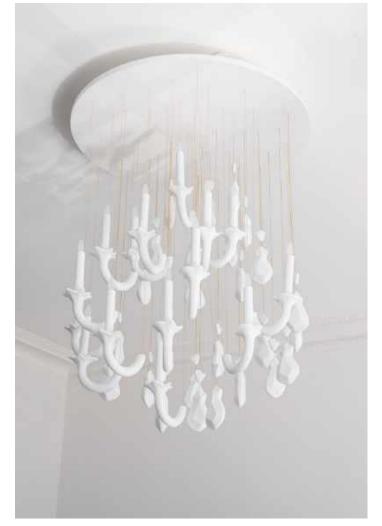

## THE RESIDENCE

Lazare Builders was also hired by the Homeowner for customizations to this Beacon Hill Duplex Residence. This Home features 13 foot tray ceilings with integrated LED lighting and soaring windows, hand-carved Carrara marble mantels, imported French oak natural engineered flooring, hand cast plaster corner cartouches and panel molding, and decorative custom designed iron grilles. The Master Suite features a custom Limoges porcelain LED lighting fixture by Beau & Bien Paris. This Residence also includes automated lighting, shade and environmental controls, a two stage HVAC system with a roof-mounted VRF system and concealed in-wall radiators, an in-unit high-efficiency boiler, and imported doors with concealed hinges and magnetic closures, wall hung toilets, and UV bonded 45 degree cut shower glass.