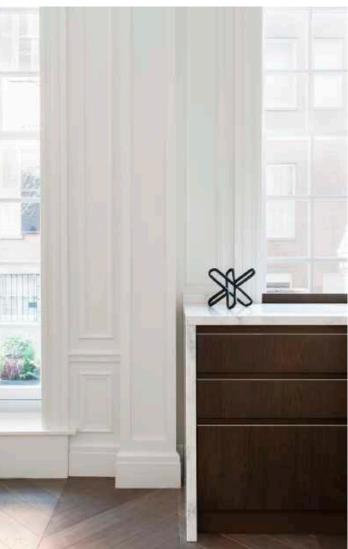

## THE RESIDENCE

Lazare Builders was also hired by the Homeowner for customizations to this Beacon Hill Duplex Residence. This Home features 13 foot tray ceilings with integrated LED lighting and soaring windows, hand-carved Carrara marble mantels, imported French oak natural engineered flooring, hand cast plaster corner cartouches and panel molding, and decorative custom designed iron grilles. The Master Suite features a custom Limoges porcelain LED lighting fixture by Beau & Bien Paris. This Residence also includes automated lighting, shade and environmental controls, a two stage HVAC system with a roof-mounted VRF system and concealed in-wall radiators, an in-unit high-efficiency boiler, and imported doors with concealed hinges and magnetic closures, wall hung toilets, and UV bonded 45 degree cut shower glass.