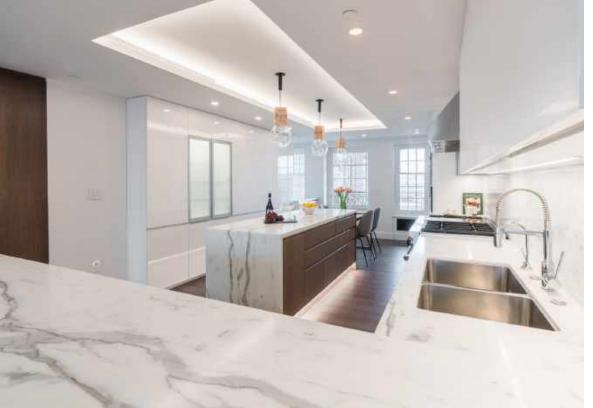

## THE RESIDENCE

Lazare Builders was also hired by the Homeowner for customizations to this Beacon Hill Private Residence. This Home features a steel & glass enclosed Media Room with custom millwork, a customized entry closet system, custom European cabinetry and refined European finishes such as imported natural engineered French oak chevron flooring, hand-cast plaster crown and panel moldings with integrated ceiling cove LED lighting, and a hand-carved Carrara marble fireplace mantel. The Residence also includes automated lighting, shade and environmental controls, a two stage HVAC system with a roof-mounted VRF system and concealed in wall radiators, and imported doors with concealed hinges and magnetic closures.