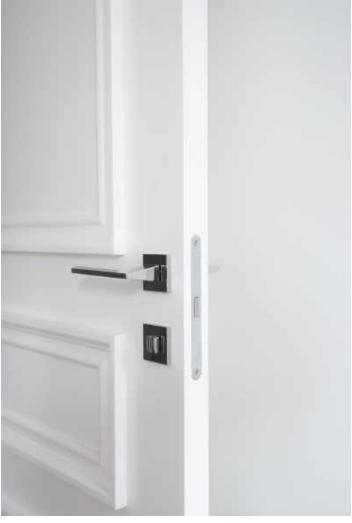

## THE RESIDENCE

Lazare Builders was also hired by the Homeowner for customizations to this Beacon Hill Private Residence. This Home features a steel & glass enclosed Media Room with custom millwork, a customized entry closet system, custom European cabinetry and refined European finishes such as imported natural engineered French oak chevron flooring, hand-cast plaster crown and panel moldings with integrated ceiling cove LED lighting, and a hand-carved Carrara marble fireplace mantel. The Residence also includes automated lighting, shade and environmental controls, a two stage HVAC system with a roof-mounted VRF system and concealed in wall radiators, and imported doors with concealed hinges and magnetic closures.