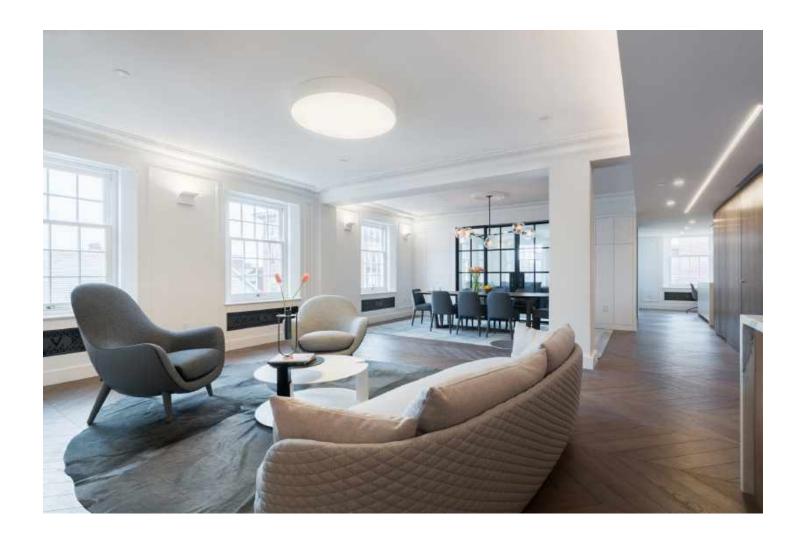

L PRIVATE RESIDENCE PROJECT LOOKBOOK









Lazare Builders was hired as the exclusive general contractor for the Maison Vernon Development for its expertise in both high-end residential construction and commercial construction organization. Lazare Builders has the experience and structure to "bridge the gap" as a high-end custom home builder, being attentive to the finest details, while implementing commercial construction discipline and organization to stay on schedule and on budget. From intricate plaster crown moldings, rare exclusively imported fine European materials, to complex automated lighting and HVAC systems, this complex project highlights how Lazare Builders' diverse skills work to such beautiful and functional residences.

Left: Pre-construction rendering Right: As built



## THE RESIDENCE

Lazare Builders was also hired by the Homeowner for customizations to this Beacon Hill Private Residence. This Home features a steel & glass enclosed Media Room with custom millwork, a customized entry closet system, custom European cabinetry and refined European finishes such as imported natural engineered French oak chevron flooring, hand-cast plaster crown and panel moldings with integrated ceiling cove LED lighting, and a hand-carved Carrara marble fireplace mantel. The Residence also includes automated lighting, shade and environmental controls, a two stage HVAC system with a roof-mounted VRF system and concealed in wall radiators, and imported doors with concealed hinges and magnetic closures.

**DEVELOPER & DESIGN CONCEPT**Chevron Partners

GENERAL CONTRACTOR
Laz