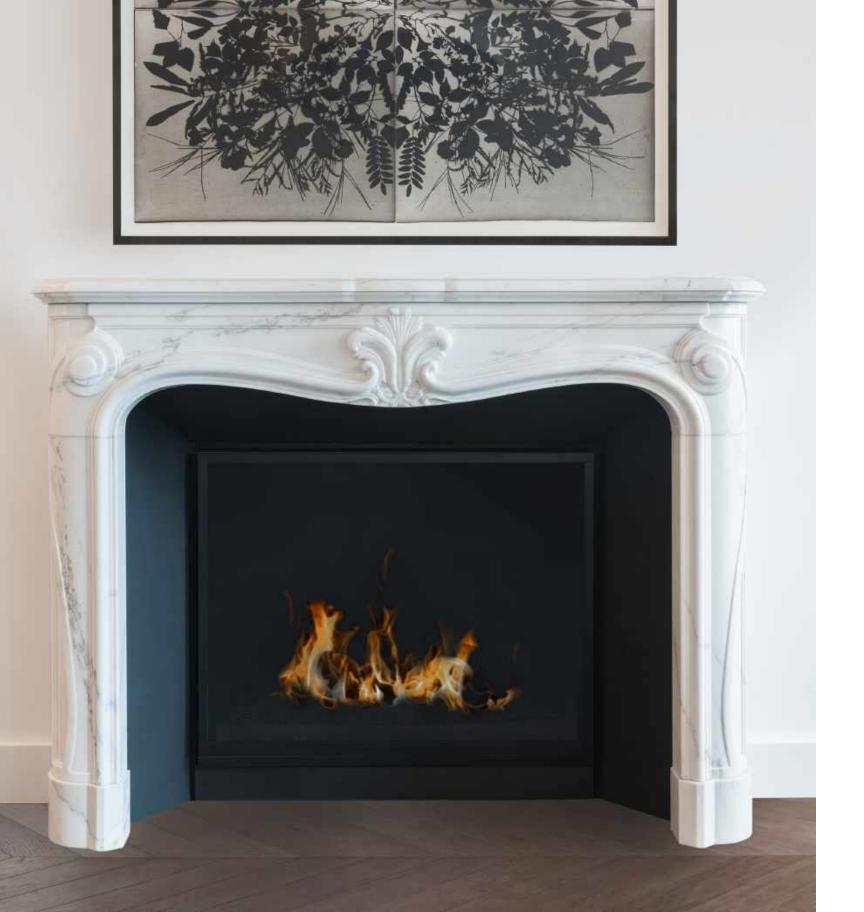

## THE RESIDENCE

Lazare Builders was also hired by the Homeowner for customizations to this Beacon Hill Private Residence. This Home features a steel & glass enclosed Media Room with custom millwork, a customized entry closet system, custom European cabinetry and refined European finishes such as imported natural engineered French oak chevron flooring, hand-cast plaster crown and panel moldings with integrated ceiling cove LED lighting, and a hand-carved Carrara marble fireplace mantel. The Residence also includes automated lighting, shade and environmental controls, a two stage HVAC system with a roof-mounted VRF system and concealed in wall radiators, and imported doors with concealed hinges and magnetic closures.