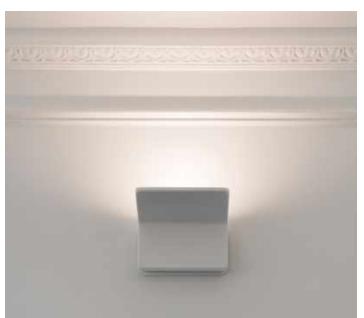

## THE RESIDENCE

Lazare Builders was also hired by the Homeowner for customizations to this Beacon Hill Private Residence. This Home features a steel & glass enclosed Media Room with custom millwork, a customized entry closet system, custom European cabinetry and refined European finishes such as imported natural engineered French oak chevron flooring, hand-cast plaster crown and panel moldings with integrated ceiling cove LED lighting, and a hand-carved Carrara marble fireplace mantel. The Residence also includes automated lighting, shade and environmental controls, a two stage HVAC system with a roof-mounted VRF system and concealed in wall radiators, and imported doors with concealed hinges and magnetic closures.