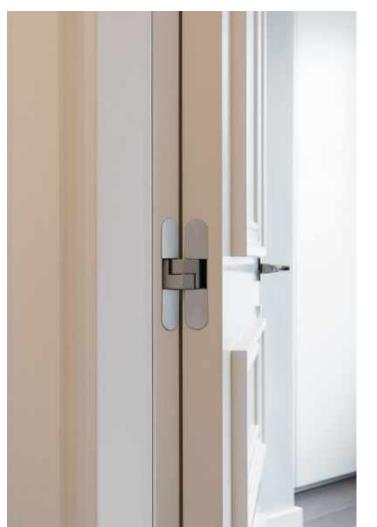

## THE RESIDENCE

Lazare Builders was also hired by the Homeowner for customizations to this Beacon Hill Private Residence. This Home features a steel & glass enclosed Media Room with custom millwork, a customized entry closet system, custom European cabinetry and refined European finishes such as imported natural engineered French oak chevron flooring, hand-cast plaster crown and panel moldings with integrated ceiling cove LED lighting, and a hand-carved Carrara marble fireplace mantel. The Residence also includes automated lighting, shade and environmental controls, a two stage HVAC system with a roof-mounted VRF system and concealed in wall radiators, and imported doors with concealed hinges and magnetic closures.