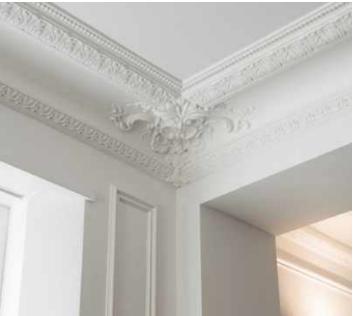

## THE RESIDENCE

Lazare Builders was also hired by the Homeowner for customizations to this Beacon Hill Private Residence. This Home features a steel & glass enclosed Media Room with custom millwork, a customized entry closet system, custom European cabinetry and refined European finishes such as imported natural engineered French oak chevron flooring, hand-cast plaster crown and panel moldings with integrated ceiling cove LED lighting, and a hand-carved Carrara marble fireplace mantel. The Residence also includes automated lighting, shade and environmental controls, a two stage HVAC system with a roof-mounted VRF system and concealed in wall radiators, and imported doors with concealed hinges and magnetic closures.