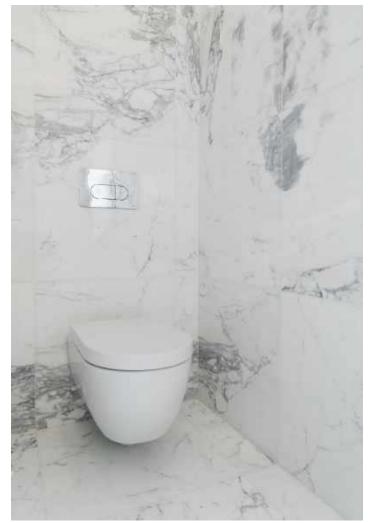

## THE RESIDENCE

Lazare Builders was also hired by the Homeowner for customizations to this Beacon Hill Private Residence. This Home features a steel & glass enclosed Media Room with custom millwork, a customized entry closet system, custom European cabinetry and refined European finishes such as imported natural engineered French oak chevron flooring, hand-cast plaster crown and panel moldings with integrated ceiling cove LED lighting, and a hand-carved Carrara marble fireplace mantel. The Residence also includes automated lighting, shade and environmental controls, a two stage HVAC system with a roof-mounted VRF system and concealed in wall radiators, and imported doors with concealed hinges and magnetic closures.