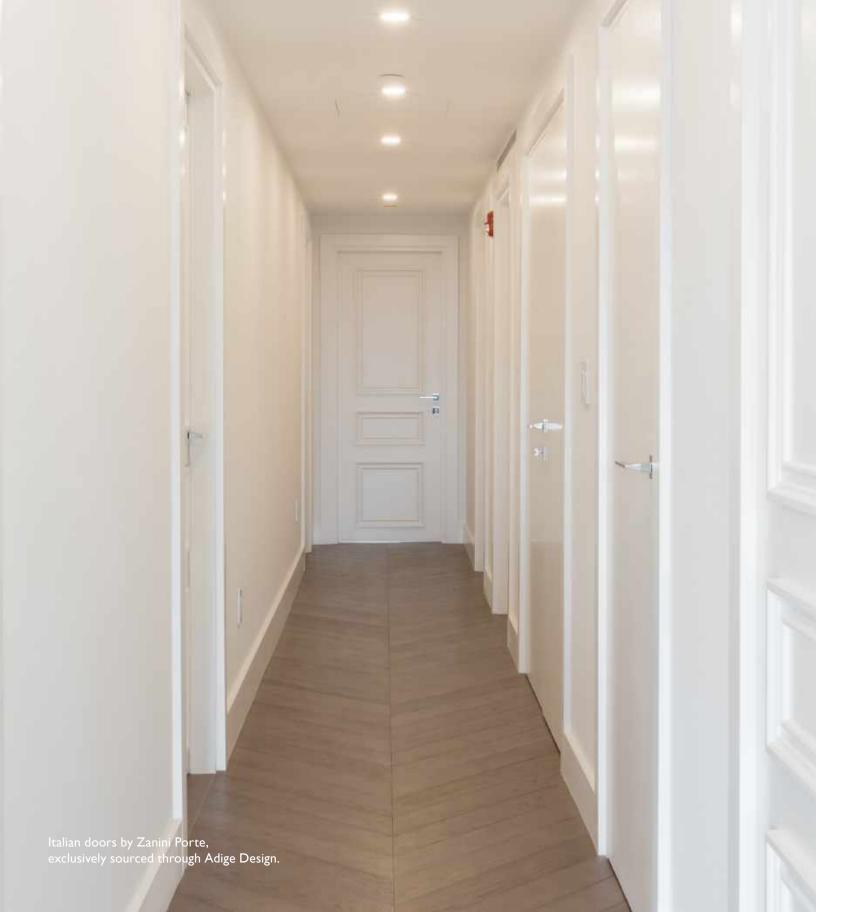

## THE RESIDENCE

Lazare Builders was also hired by the Homeowner for customizations to this Beacon Hill Private Residence. This Home features a steel & glass enclosed Media Room with custom millwork, a customized entry closet system, custom European cabinetry and refined European finishes such as imported natural engineered French oak chevron flooring, hand-cast plaster crown and panel moldings with integrated ceiling cove LED lighting, and a hand-carved Carrara marble fireplace mantel. The Residence also includes automated lighting, shade and environmental controls, a two stage HVAC system with a roof-mounted VRF system and concealed in wall radiators, and imported doors with concealed hinges and magnetic closures.