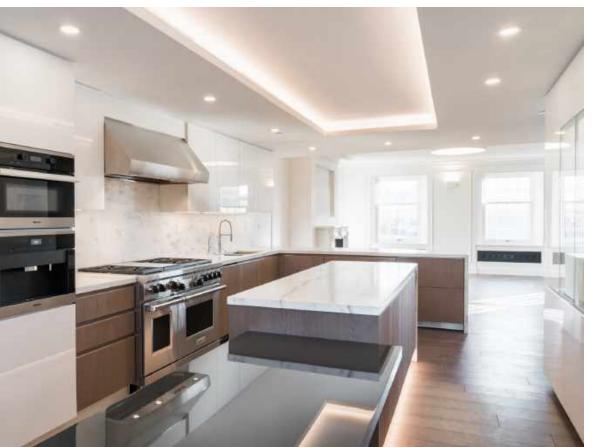

## THE RESIDENCE

Lazare Builders was also hired by the Homeowner for customizations to this Beacon Hill Private Residence. This Home features a steel & glass enclosed Media Room with custom millwork, a customized entry closet system, custom European cabinetry and refined European finishes such as imported natural engineered French oak chevron flooring, hand-cast plaster crown and panel moldings with integrated ceiling cove LED lighting, and a hand-carved Carrara marble fireplace mantel. The Residence also includes automated lighting, shade and environmental controls, a two stage HVAC system with a roof-mounted VRF system and concealed in wall radiators, and imported doors with concealed hinges and magnetic closures.