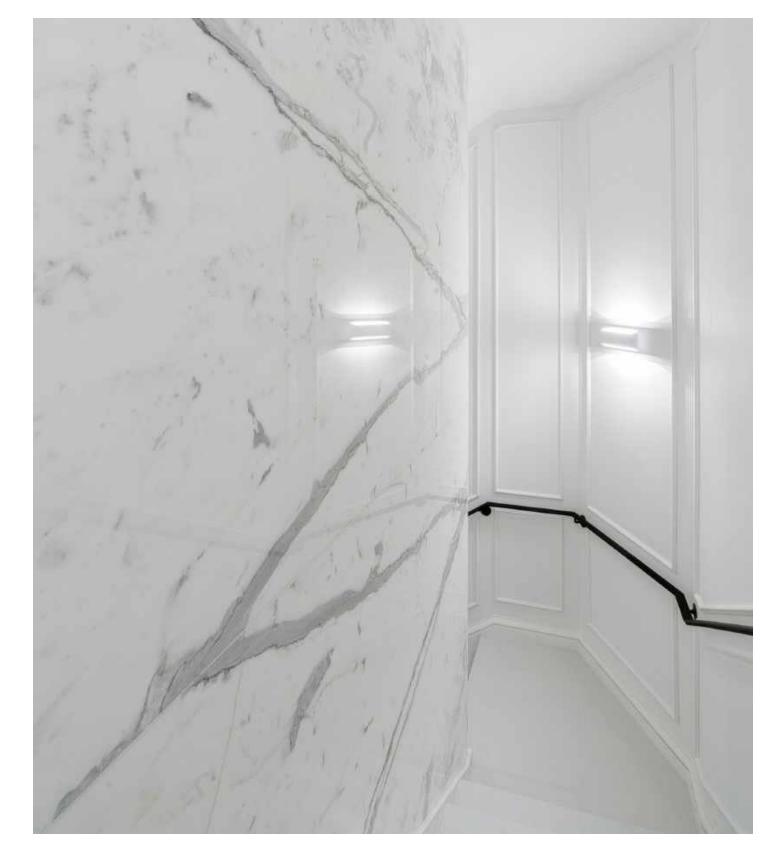

## THE RESIDENCE

Lazare Builders was also hired by the Homeowner for customizations to this Beacon Hill Private Residence. This Home features a steel & glass enclosed Media Room with custom millwork, a customized entry closet system, custom European cabinetry and refined European finishes such as imported natural engineered French oak chevron flooring, hand-cast plaster crown and panel moldings with integrated ceiling cove LED lighting, and a hand-carved Carrara marble fireplace mantel. The Residence also includes automated lighting, shade and environmental controls, a two stage HVAC system with a roof-mounted VRF system and concealed in wall radiators, and imported doors with concealed hinges and magnetic closures.