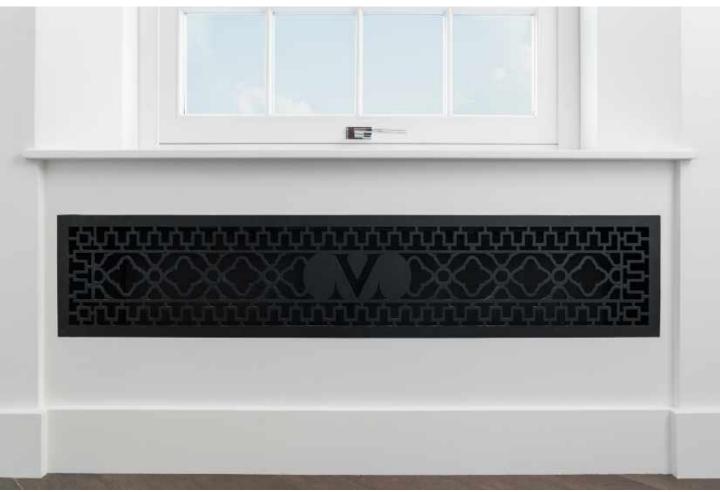

## THE RESIDENCE

Lazare Builders was also hired by the Homeowner for customizations to this Beacon Hill Private Residence. This Home features a steel & glass enclosed Media Room with custom millwork, a customized entry closet system, custom European cabinetry and refined European finishes such as imported natural engineered French oak chevron flooring, hand-cast plaster crown and panel moldings with integrated ceiling cove LED lighting, and a hand-carved Carrara marble fireplace mantel. The Residence also includes automated lighting, shade and environmental controls, a two stage HVAC system with a roof-mounted VRF system and concealed in wall radiators, and imported doors with concealed hinges and magnetic closures.