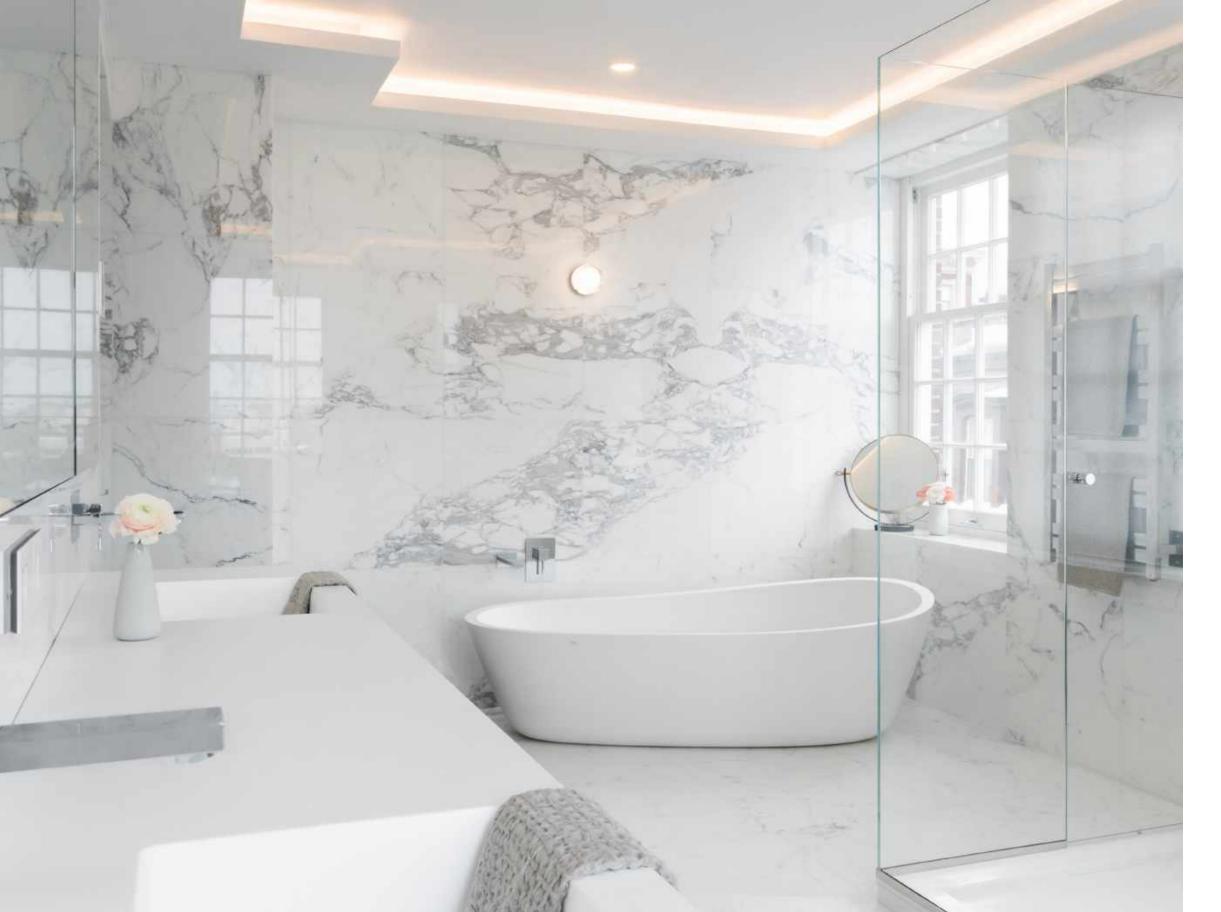

## THE RESIDENCE

Lazare Builders was also hired by the Homeowner for customizations to this Beacon Hill Private Residence. This Home features a steel & glass enclosed Media Room with custom millwork, a customized entry closet system, custom European cabinetry and refined European finishes such as imported natural engineered French oak chevron flooring, hand-cast plaster crown and panel moldings with integrated ceiling cove LED lighting, and a hand-carved Carrara marble fireplace mantel. The Residence also includes automated lighting, shade and environmental controls, a two stage HVAC system with a roof-mounted VRF system and concealed in wall radiators, and imported doors with concealed hinges and magnetic closures.