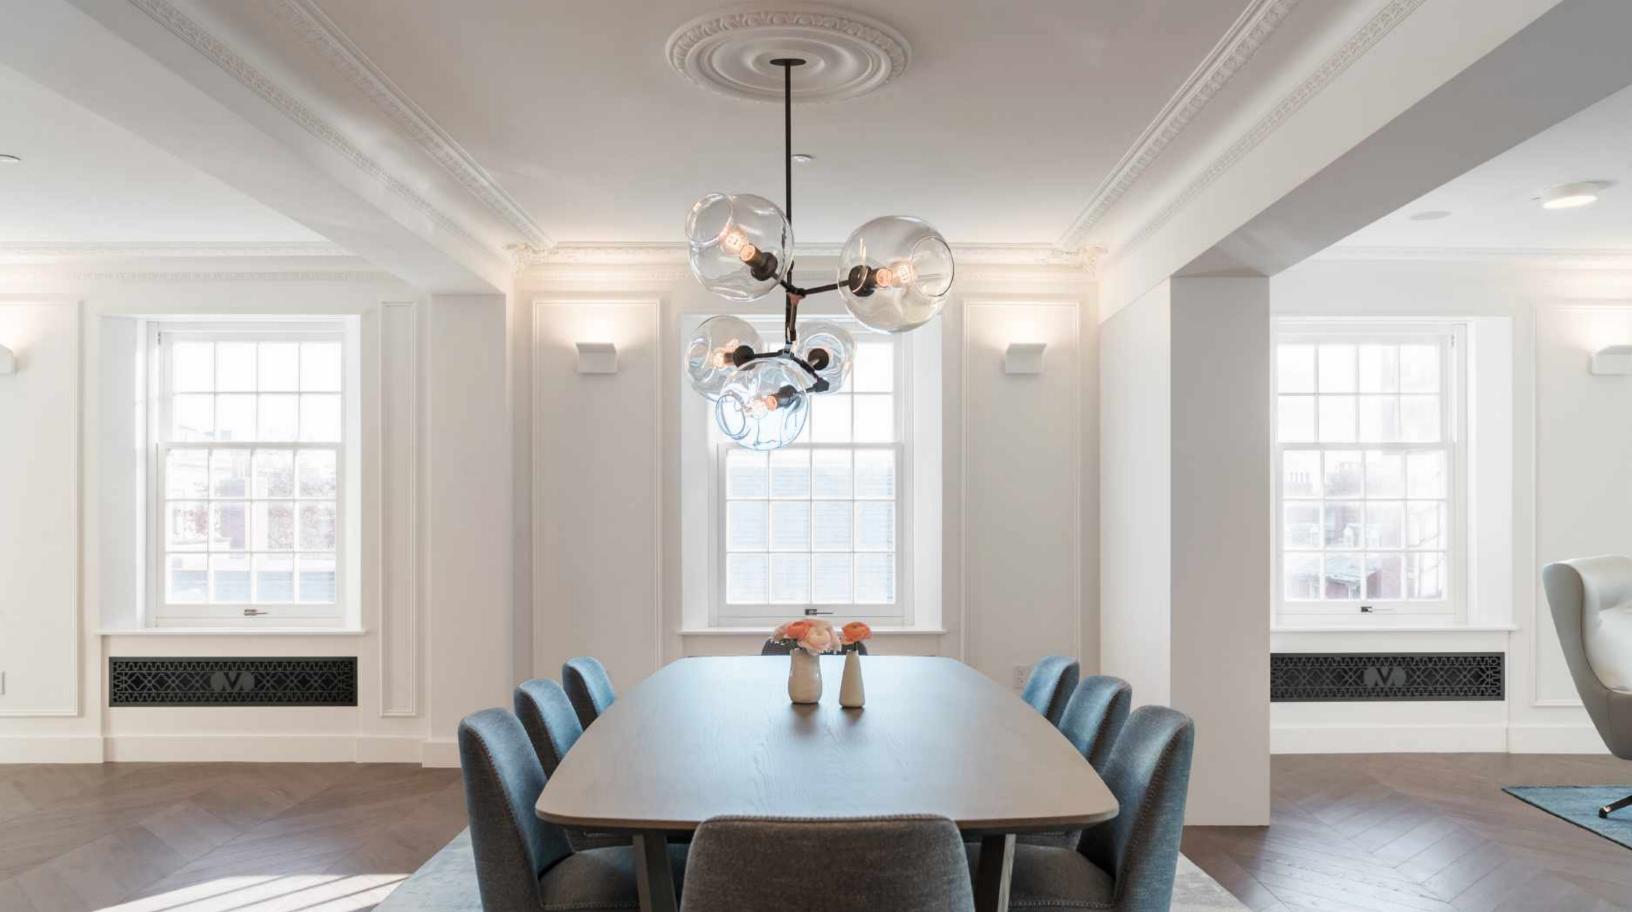

## THE RESIDENCE

Lazare Builders was also hired by the Homeowner for customizations to this Beacon Hill Private Residence. This Home features a steel & glass enclosed Media Room with custom millwork, a customized entry closet system, custom European cabinetry and refined European finishes such as imported natural engineered French oak chevron flooring, hand-cast plaster crown and panel moldings with integrated ceiling cove LED lighting, and a hand-carved Carrara marble fireplace mantel. The Residence also includes automated lighting, shade and environmental controls, a two stage HVAC system with a roof-mounted VRF system and concealed in wall radiators, and imported doors with concealed hinges and magnetic closures.