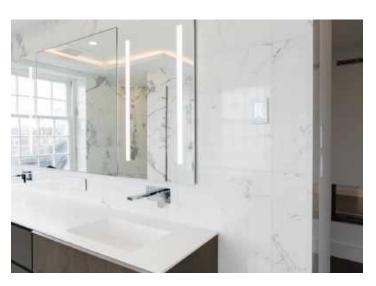

## THE RESIDENCE

Lazare Builders was also hired by the Homeowner for customizations to this Beacon Hill Private Residence. This Home features a steel & glass enclosed Media Room with custom millwork, a customized entry closet system, custom European cabinetry and refined European finishes such as imported natural engineered French oak chevron flooring, hand-cast plaster crown and panel moldings with integrated ceiling cove LED lighting, and a hand-carved Carrara marble fireplace mantel. The Residence also includes automated lighting, shade and environmental controls, a two stage HVAC system with a roof-mounted VRF system and concealed in wall radiators, and imported doors with concealed hinges and magnetic closures.