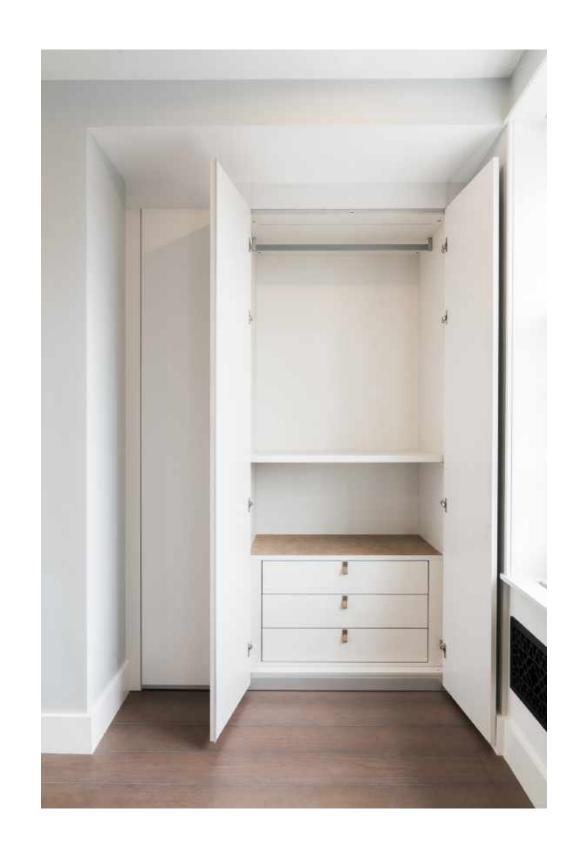

## THE RESIDENCE

Lazare Builders was also hired by the Homeowner for customizations to this Beacon Hill Private Residence. This Home features a steel & glass enclosed Media Room with custom millwork, a customized entry closet system, custom European cabinetry and refined European finishes such as imported natural engineered French oak chevron flooring, hand-cast plaster crown and panel moldings with integrated ceiling cove LED lighting, and a hand-carved Carrara marble fireplace mantel. The Residence also includes automated lighting, shade and environmental controls, a two stage HVAC system with a roof-mounted VRF system and concealed in wall radiators, and imported doors with concealed hinges and magnetic closures.