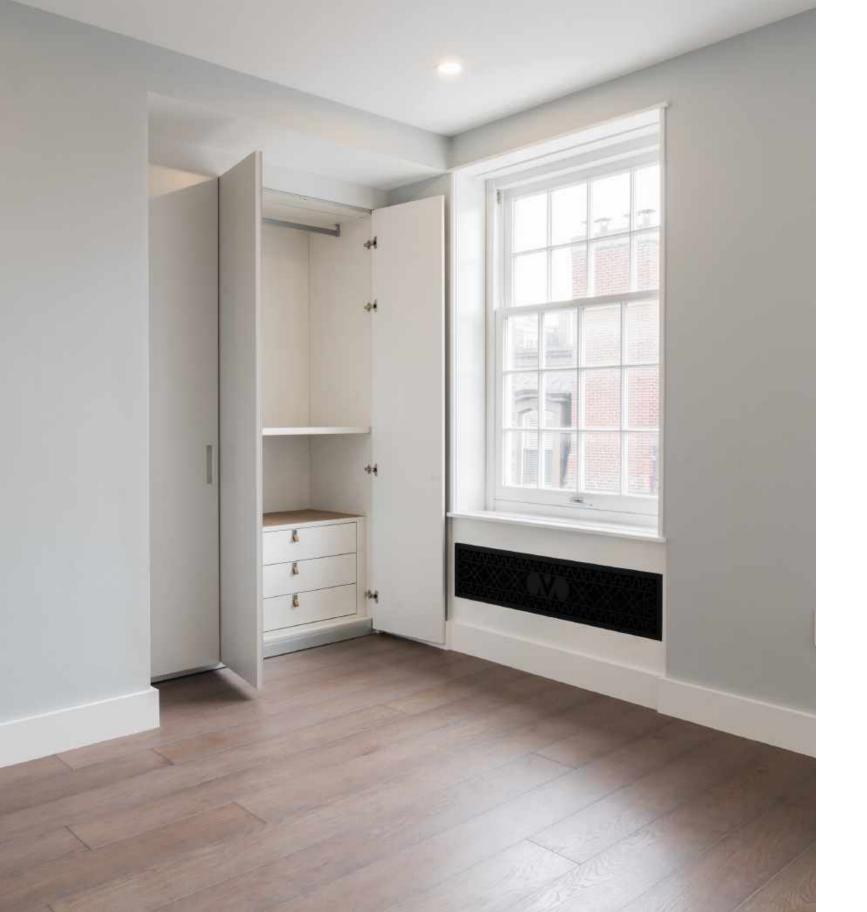

## THE RESIDENCE

Lazare Builders was also hired by the Homeowner for customizations to this Beacon Hill Private Residence. This Home features a steel & glass enclosed Media Room with custom millwork, a customized entry closet system, custom European cabinetry and refined European finishes such as imported natural engineered French oak chevron flooring, hand-cast plaster crown and panel moldings with integrated ceiling cove LED lighting, and a hand-carved Carrara marble fireplace mantel. The Residence also includes automated lighting, shade and environmental controls, a two stage HVAC system with a roof-mounted VRF system and concealed in wall radiators, and imported doors with concealed hinges and magnetic closures.