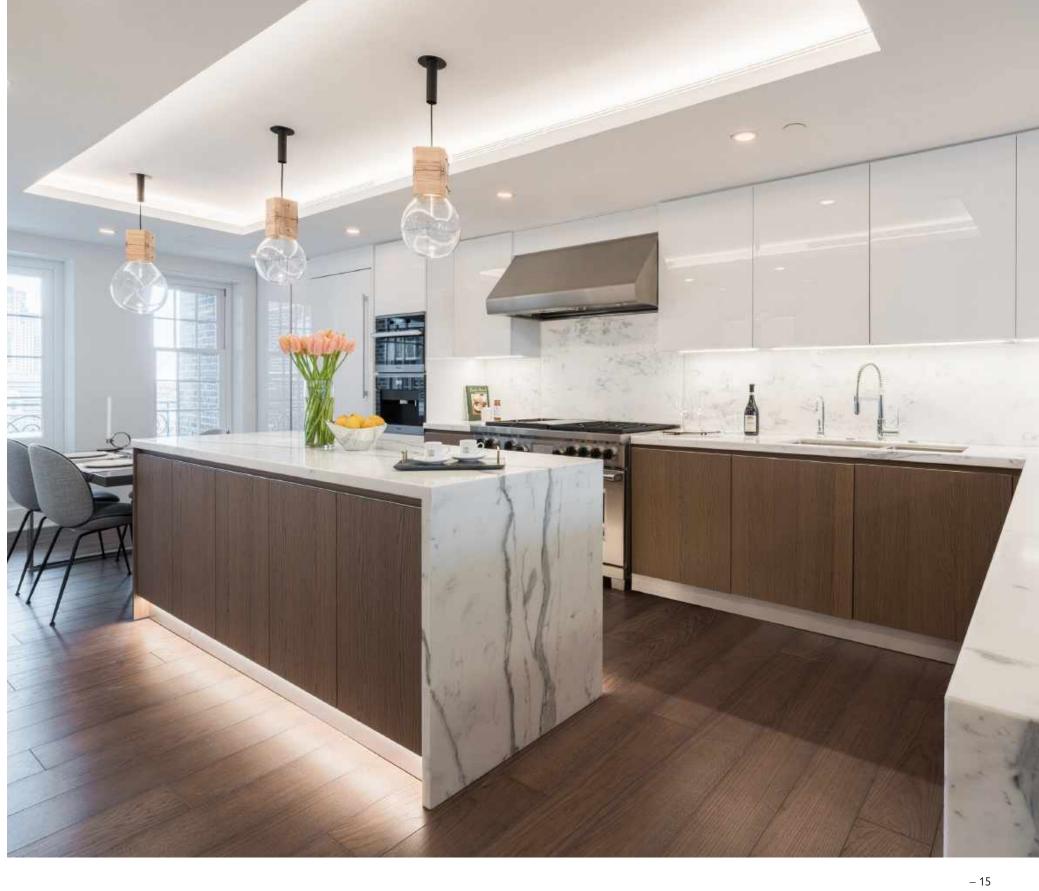

## THE RESIDENCE

Lazare Builders was also hired by the Homeowner for customizations to this Beacon Hill Private Residence. This Home features a steel & glass enclosed Media Room with custom millwork, a customized entry closet system, custom European cabinetry and refined European finishes such as imported natural engineered French oak chevron flooring, hand-cast plaster crown and panel moldings with integrated ceiling cove LED lighting, and a hand-carved Carrara marble fireplace mantel. The Residence also includes automated lighting, shade and environmental controls, a two stage HVAC system with a roof-mounted VRF system and concealed in wall radiators, and imported doors with concealed hinges and magnetic closures.