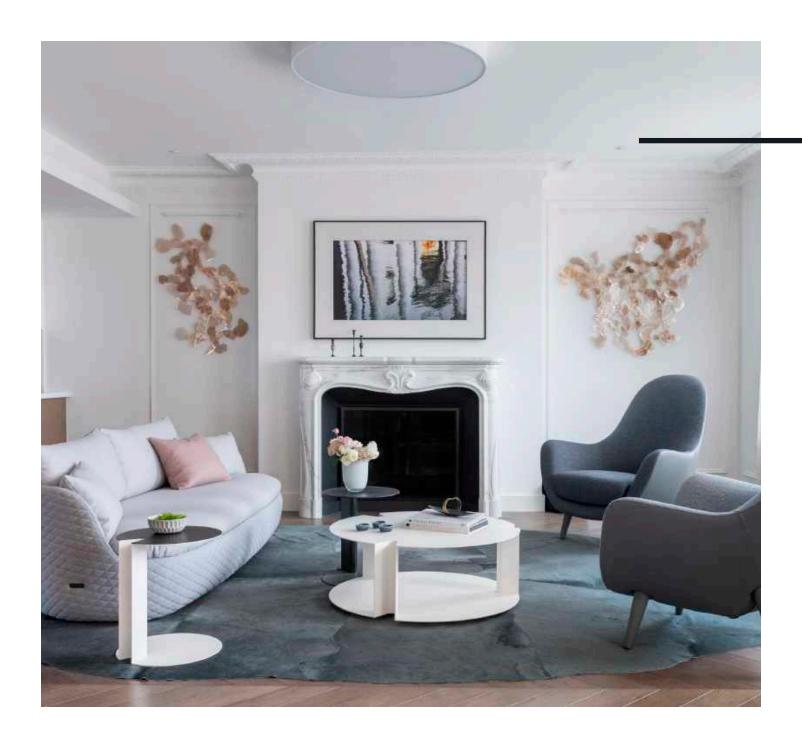

## THE RESIDENCE

Lazare Builders was also hired by the Homeowner for customizations to this Beacon Hill Private Residence. This Home features a steel & glass enclosed Media Room with custom millwork, a customized entry closet system, custom European cabinetry and refined European finishes such as imported natural engineered French oak chevron flooring, hand-cast plaster crown and panel moldings with integrated ceiling cove LED lighting, and a hand-carved Carrara marble fireplace mantel. The Residence also includes automated lighting, shade and environmental controls, a two stage HVAC system with a roof-mounted VRF system and concealed in wall radiators, and imported doors with concealed hinges and magnetic closures.