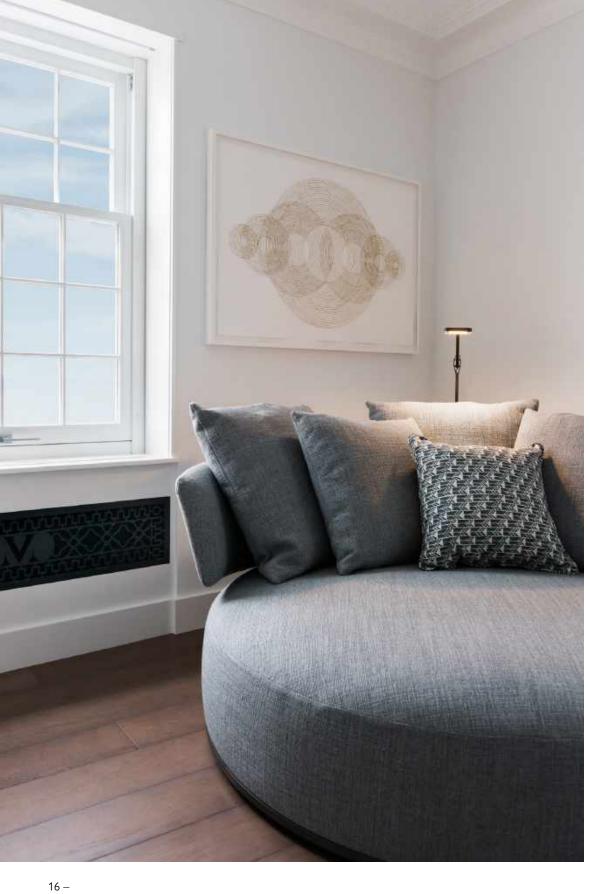

## THE RESIDENCE

Lazare Builders was also hired by the Homeowner for customizations to this Beacon Hill Private Residence. This Home features a steel & glass enclosed Media Room with custom millwork, a customized entry closet system, custom European cabinetry and refined European finishes such as imported natural engineered French oak chevron flooring, hand-cast plaster crown and panel moldings with integrated ceiling cove LED lighting, and a hand-carved Carrara marble fireplace mantel. The Residence also includes automated lighting, shade and environmental controls, a two stage HVAC system with a roof-mounted VRF system and concealed in wall radiators, and imported doors with concealed hinges and magnetic closures.