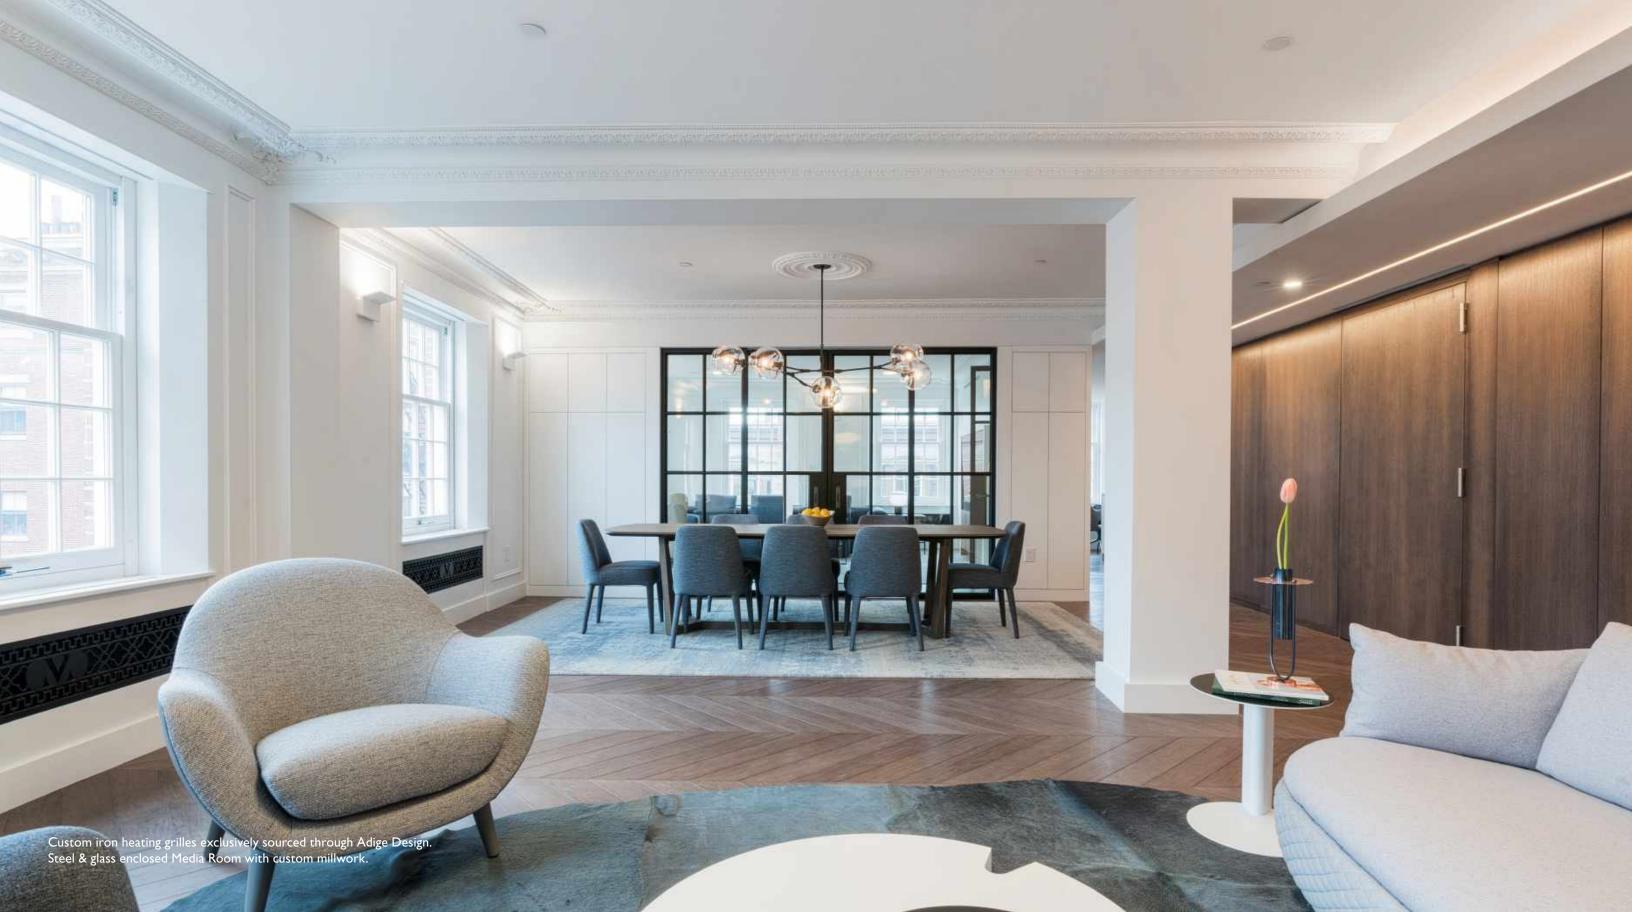

## THE RESIDENCE

Lazare Builders was also hired by the Homeowner for customizations to this Beacon Hill Private Residence. This Home features a steel & glass enclosed Media Room with custom millwork, a customized entry closet system, custom European cabinetry and refined European finishes such as imported natural engineered French oak chevron flooring, hand-cast plaster crown and panel moldings with integrated ceiling cove LED lighting, and a hand-carved Carrara marble fireplace mantel. The Residence also includes automated lighting, shade and environmental controls, a two stage HVAC system with a roof-mounted VRF system and concealed in wall radiators, and imported doors with concealed hinges and magnetic closures.