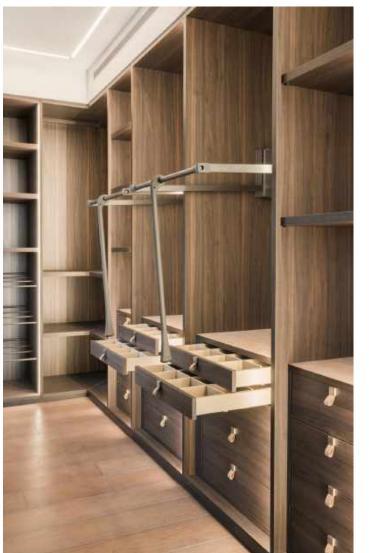

## THE RESIDENCE

Lazare Builders was also hired by the Homeowner for customizations to this Beacon Hill Private Residence. This Home features a steel & glass enclosed Media Room with custom millwork, a customized entry closet system, custom European cabinetry and refined European finishes such as imported natural engineered French oak chevron flooring, hand-cast plaster crown and panel moldings with integrated ceiling cove LED lighting, and a hand-carved Carrara marble fireplace mantel. The Residence also includes automated lighting, shade and environmental controls, a two stage HVAC system with a roof-mounted VRF system and concealed in wall radiators, and imported doors with concealed hinges and magnetic closures.