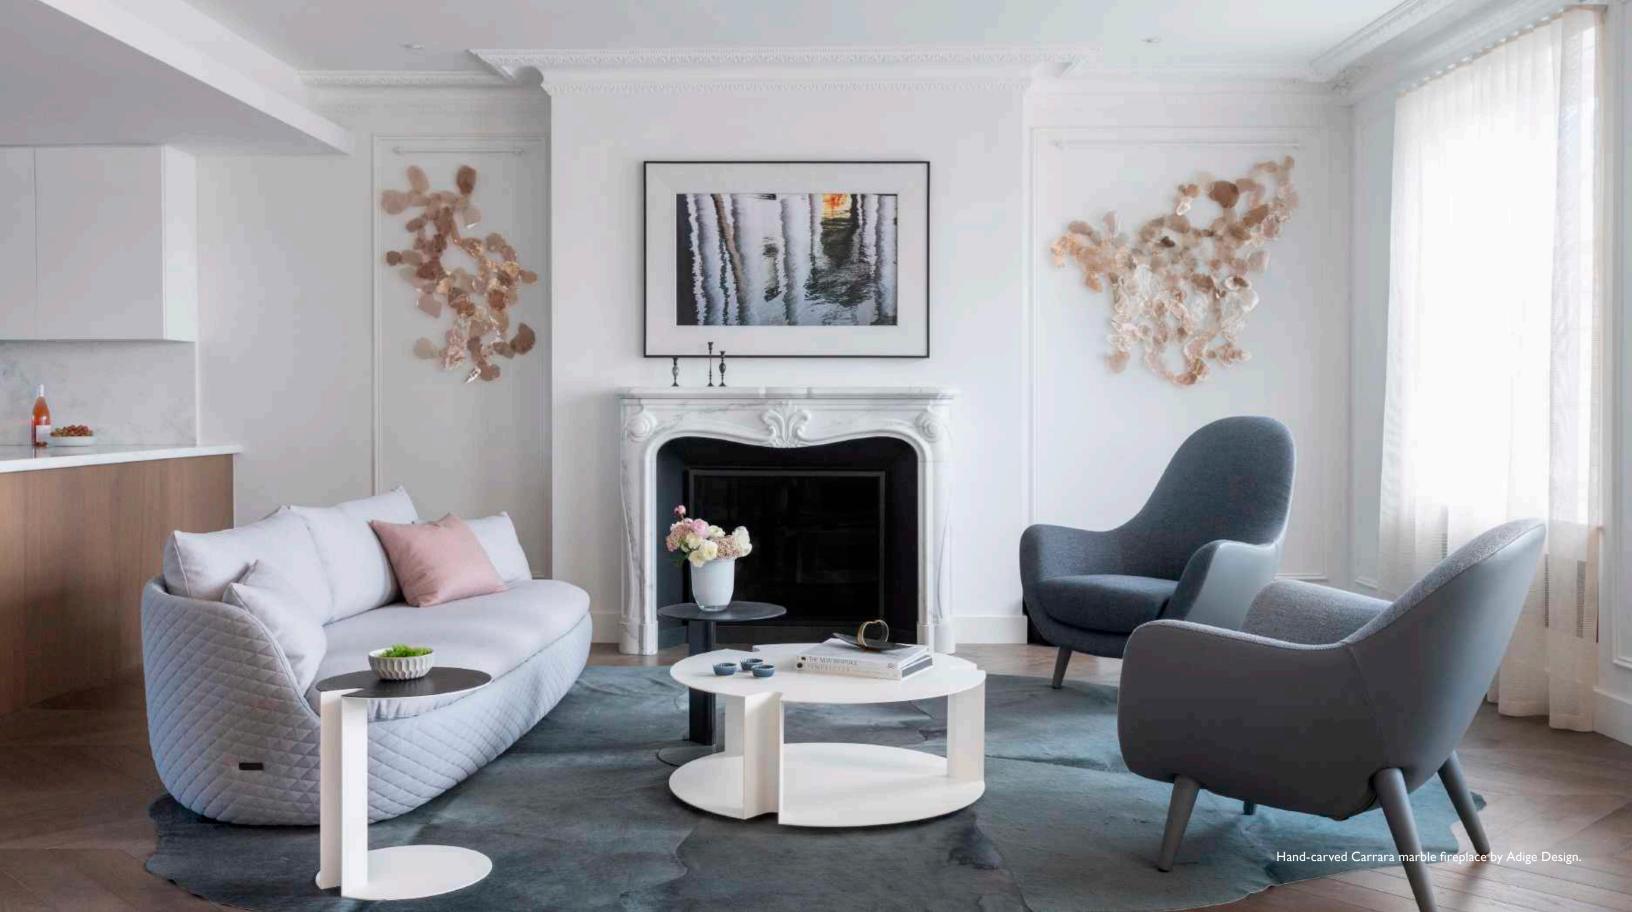

## THE RESIDENCE

Lazare Builders was also hired by the Homeowner for customizations to this Beacon Hill Private Residence. This Home features a steel & glass enclosed Media Room with custom millwork, a customized entry closet system, custom European cabinetry and refined European finishes such as imported natural engineered French oak chevron flooring, hand-cast plaster crown and panel moldings with integrated ceiling cove LED lighting, and a hand-carved Carrara marble fireplace mantel. The Residence also includes automated lighting, shade and environmental controls, a two stage HVAC system with a roof-mounted VRF system and concealed in wall radiators, and imported doors with concealed hinges and magnetic closures.