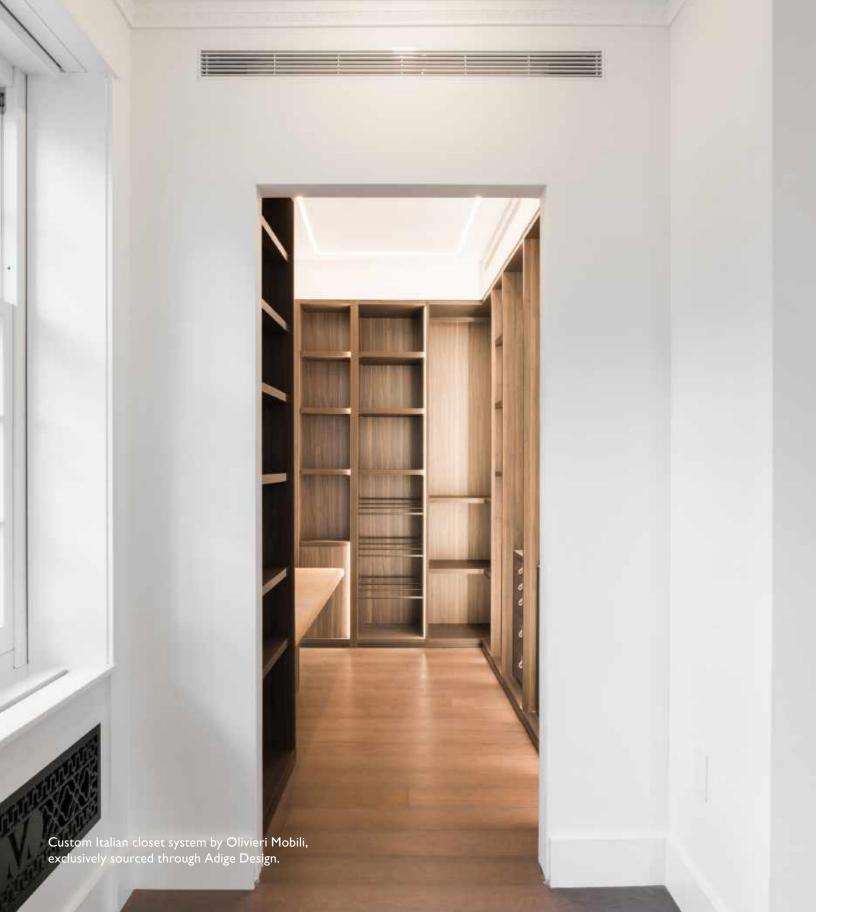

## THE RESIDENCE

Lazare Builders was also hired by the Homeowner for customizations to this Beacon Hill Private Residence. This Home features a steel & glass enclosed Media Room with custom millwork, a customized entry closet system, custom European cabinetry and refined European finishes such as imported natural engineered French oak chevron flooring, hand-cast plaster crown and panel moldings with integrated ceiling cove LED lighting, and a hand-carved Carrara marble fireplace mantel. The Residence also includes automated lighting, shade and environmental controls, a two stage HVAC system with a roof-mounted VRF system and concealed in wall radiators, and imported doors with concealed hinges and magnetic closures.