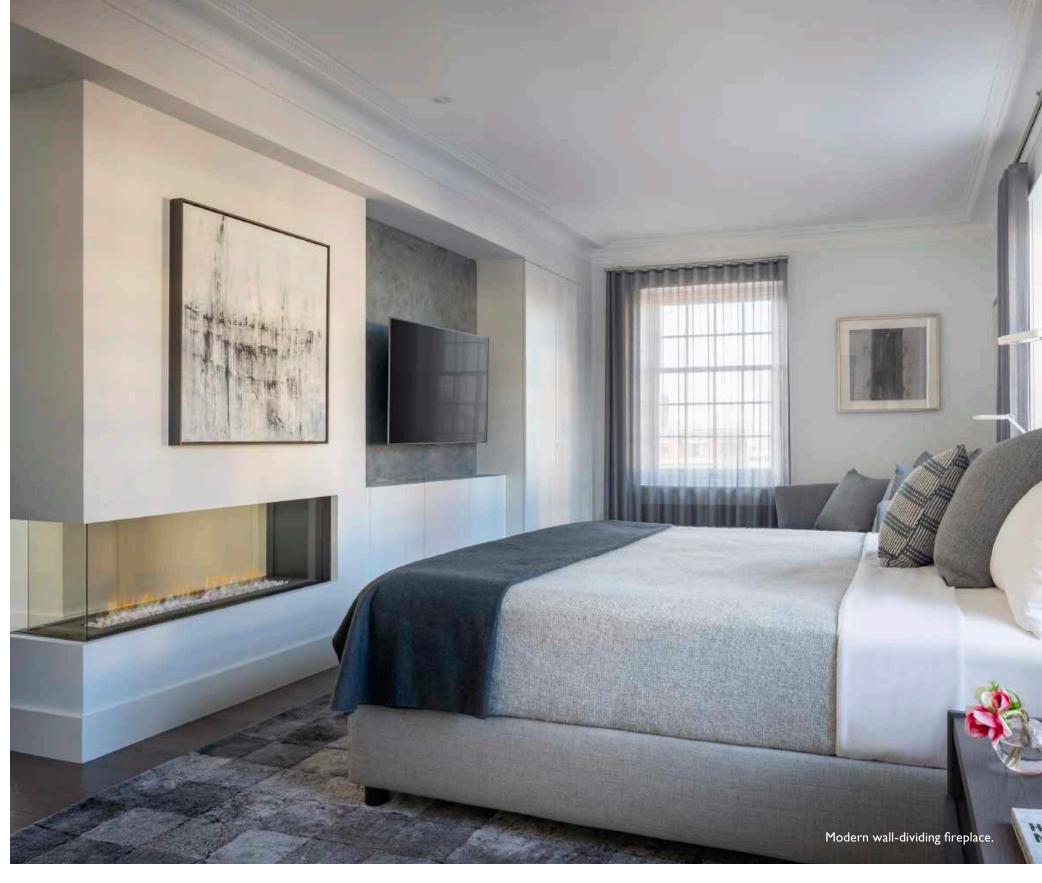

## THE RESIDENCE

Lazare Builders was also hired by the Homeowner for customizations to this Beacon Hill Private Residence. This Home features a steel & glass enclosed Media Room with custom millwork, a customized entry closet system, custom European cabinetry and refined European finishes such as imported natural engineered French oak chevron flooring, hand-cast plaster crown and panel moldings with integrated ceiling cove LED lighting, and a hand-carved Carrara marble fireplace mantel. The Residence also includes automated lighting, shade and environmental controls, a two stage HVAC system with a roof-mounted VRF system and concealed in wall radiators, and imported doors with concealed hinges and magnetic closures.