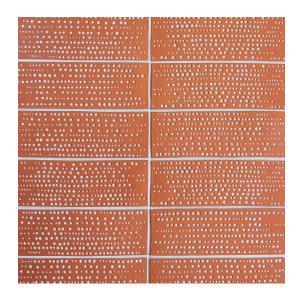

## PATTERN

#### TILE DIMENSIONS:

3"x 9" (actual sizes will vary due to handmade process)

#### TILE CONSTRUCTION:

Handmade ceramic recycled Tennessee clay.