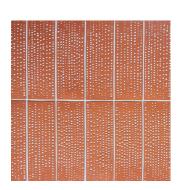

# Counterpoint

# STUDIO JBC

ARTISAN TILE COLLECTION FOR WALLS & CEILINGS

## PATTERN

# 2. LAYOUT SUGGESTIONS







## **SPECIFICATIONS**

#### TILE DIMENSIONS:

3"x 9" (actual sizes will vary due to handmade process)

#### THICKNESS:

5/16"

#### TILE CONSTRUCTION:

Handmade ceramic recycled Tennessee clay.

#### **BOX QUANTITY:**

5.3 pc/per sq. ft. 46 pieces per box.

#### **BOX WEIGHT:**

33 lbs.

#### INSTALLATION:

Please refer to Tile Council of America. Tiles are not on mesh backing.

#### **USAGE:**

Commercial or residential walls and ceilings dry or wet areas.

Not approved for flooring or exterior applications.

#### LEADTIME:

Varies. Check with your JBC representative.

#### PRICING:

Varies by pattern and box quantity.

## 3. GLAZE COLORS

FLAT

**GLOSS** 



Autumn



Angora



Breathless



Breathless





Charcoal Soulages



Emerald



Emerald





Nude





Porcelain



Porcelain P