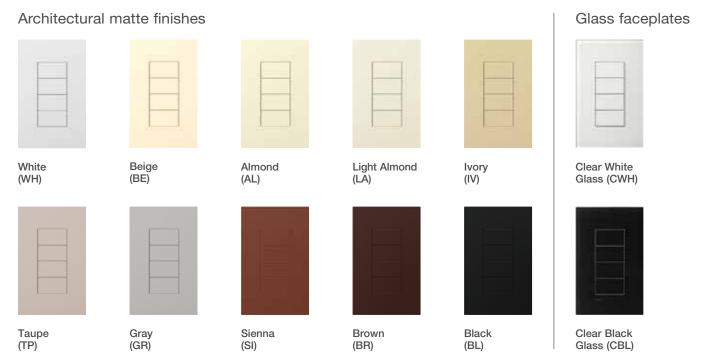

## Special notes on ganging, finishes, and faceplates:

- Palladiom keypads can only be ganged with other Palladiom keypads or New Architectural accessories. Ganging is only available for U.S.-style keypads/accessories
- Order multi-gang faceplates separately. Order base unit with or without engraving credit in matching finish
- 4B and 3BRL button configurations are field interchangeable. All other button configurations require replacing the base unit
- Glass faceplates are only interchangeable with other glass faceplates. Metal faceplates are interchangeable with plastic faceplates
- \* Antique Brass is a handcrafted finish. The artisanal process used to create it may result in variations in luster, hue, and appearance.

Color samples shown are representations only. See product samples for exact finishes.