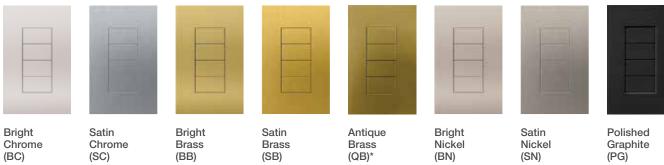

## Architectural metal finishes

Finishes

## Special notes on ganging, finishes, and faceplates:

- Palladiom keypads can only be ganged with other Palladiom keypads or New Architectural accessories. Ganging is only available for U.S.-style keypads/accessories
- Order multi-gang faceplates separately. Order base unit with or without engraving credit in matching finish
- 4B and 3BRL button configurations are field interchangeable. All other button configurations require replacing the base unit
- Glass faceplates are only interchangeable with other glass faceplates. Metal faceplates are interchangeable with plastic faceplates
- \* Antique Brass is a handcrafted finish. The artisanal process used to create it may result in variations in luster, hue, and appearance.

Color samples shown are representations only. See product samples for exact finishes.