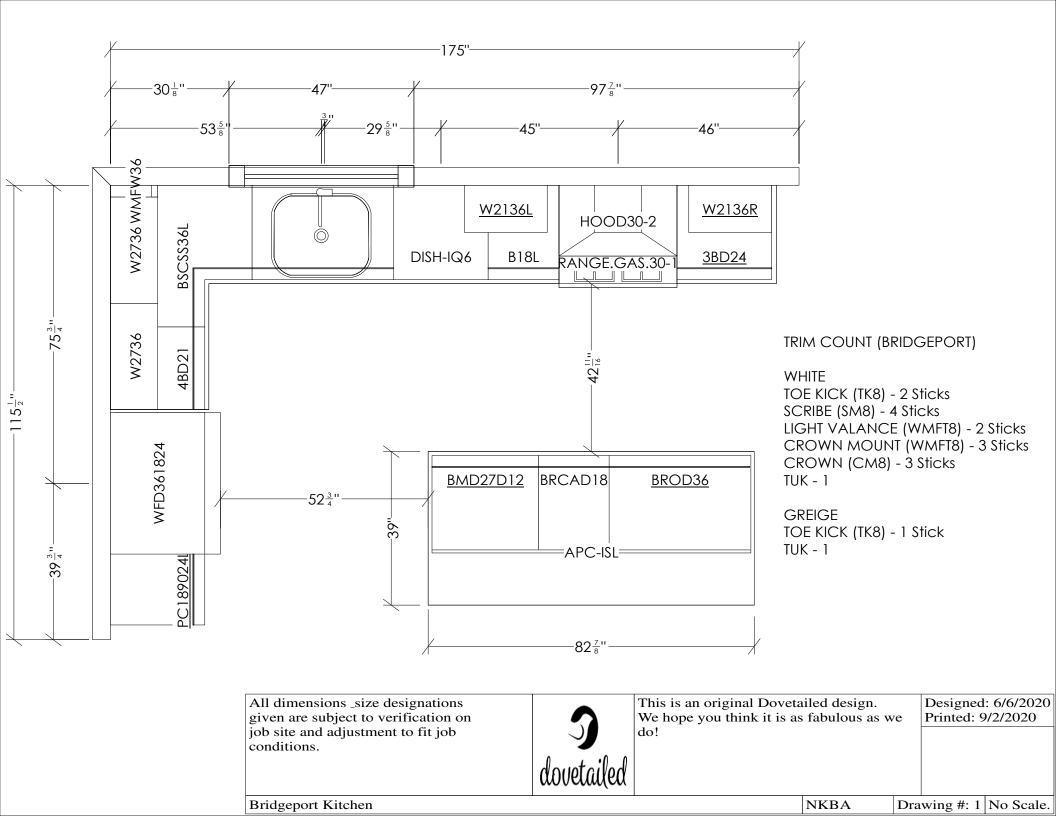

## **ELEVATION 1 - REFRIGERATOR WALL**

All dimensions \_size designations given are subject to verification on job site and adjustment to fit job conditions.

This is an original Dovetailed design.
We hope you think it is as fabulous as we do!

Designed: 6/6/2020
Printed: 9/2/2020

Bridgeport Kitchen

El 1 Drawing #: 1 No Scale.