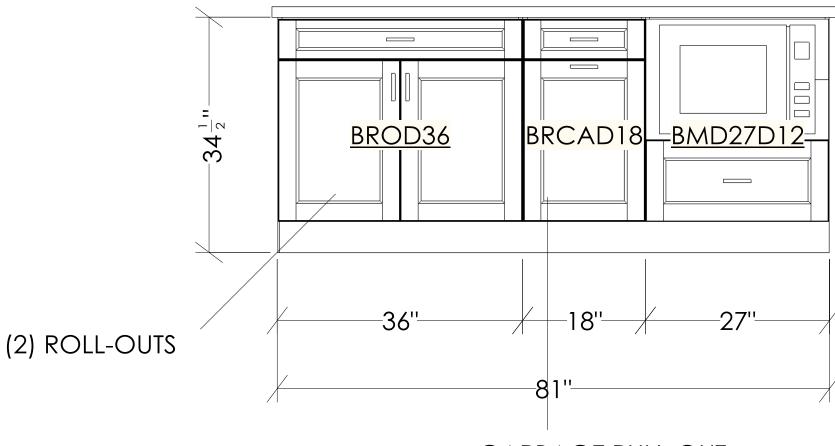

## GARBAGE PULL-OUT

| All dimensions _size designations given are subject to verification on job site and adjustment to fit job conditions. | <b>3</b> dovetailed | This is an original Doveta We hope you think it is as do! |      |              | 1: 6/6/2020<br>9/2/2020 |
|-----------------------------------------------------------------------------------------------------------------------|---------------------|-----------------------------------------------------------|------|--------------|-------------------------|
| Bridgeport Kitchen                                                                                                    |                     |                                                           | El 3 | Drawing #: 1 | No Scale.               |