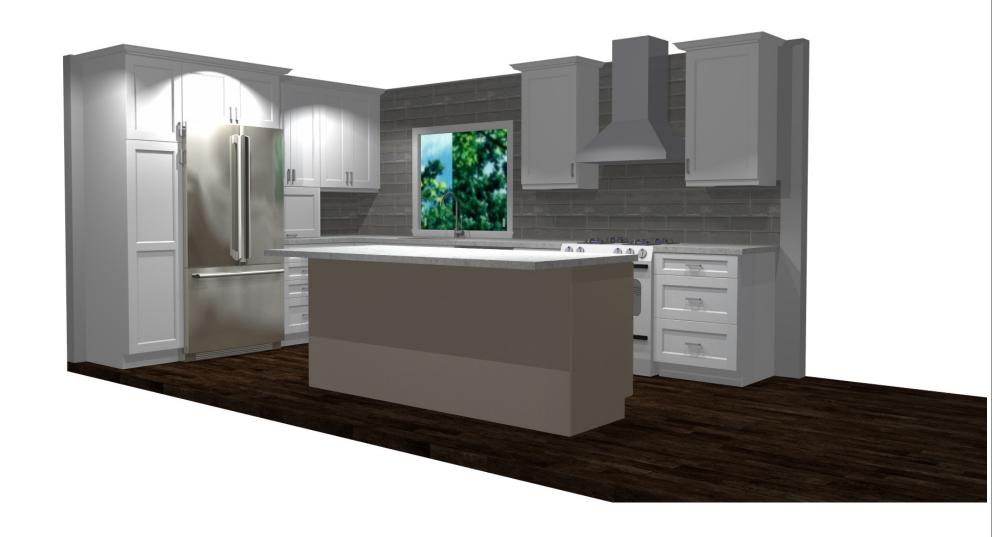

ION 3 - ISLAND**



## GARBAGE PULL-OUT

| All dimensions _size designations given are subject to verification on job site and adjustment to fit job conditions. | <b>3</b> dovetailed | This is an original Doveta We hope you think it is as do! |      |              | 1: 6/6/2020<br>9/2/2020 |
|-----------------------------------------------------------------------------------------------------------------------|---------------------|-----------------------------------------------------------|------|--------------|-------------------------|
| Bridgeport Kitchen                                                                                                    |                     |                                                           | El 3 | Drawing #: 1 | No Scale.               |





**3** dovetailed

Designed: 8/18/2020 Printed: 8/18/2020

Transitional Kitchen

All



**3** dovetailed

Designed: 8/18/2020 Printed: 8/18/2020

Transitional Kitchen

All



**3** dovetailed

Designed: 8/18/2020 Printed: 8/18/2020

Transitional Kitchen



**3** dovetailed

Designed: 8/18/2020 Printed: 8/18/2020

Transitional Kitchen

All