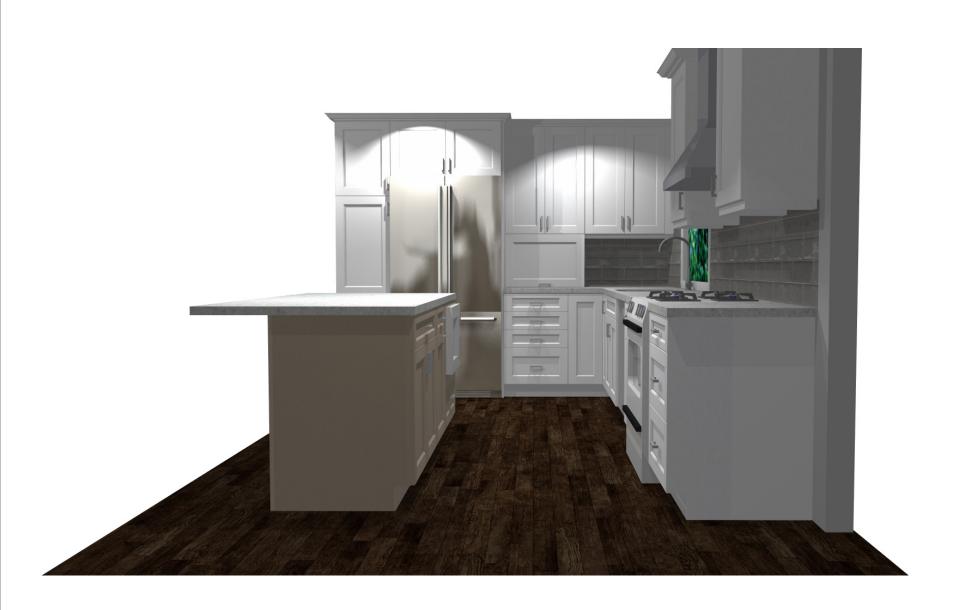

## **ELEVATION 1 - REFRIGERATOR WALL**

All dimensions \_size designations given are subject to verification on job site and adjustment to fit job conditions.

This is an original Dovetailed design.
We hope you think it is as fabulous as we do!

## **ELEVATION 3 - ISLAND**