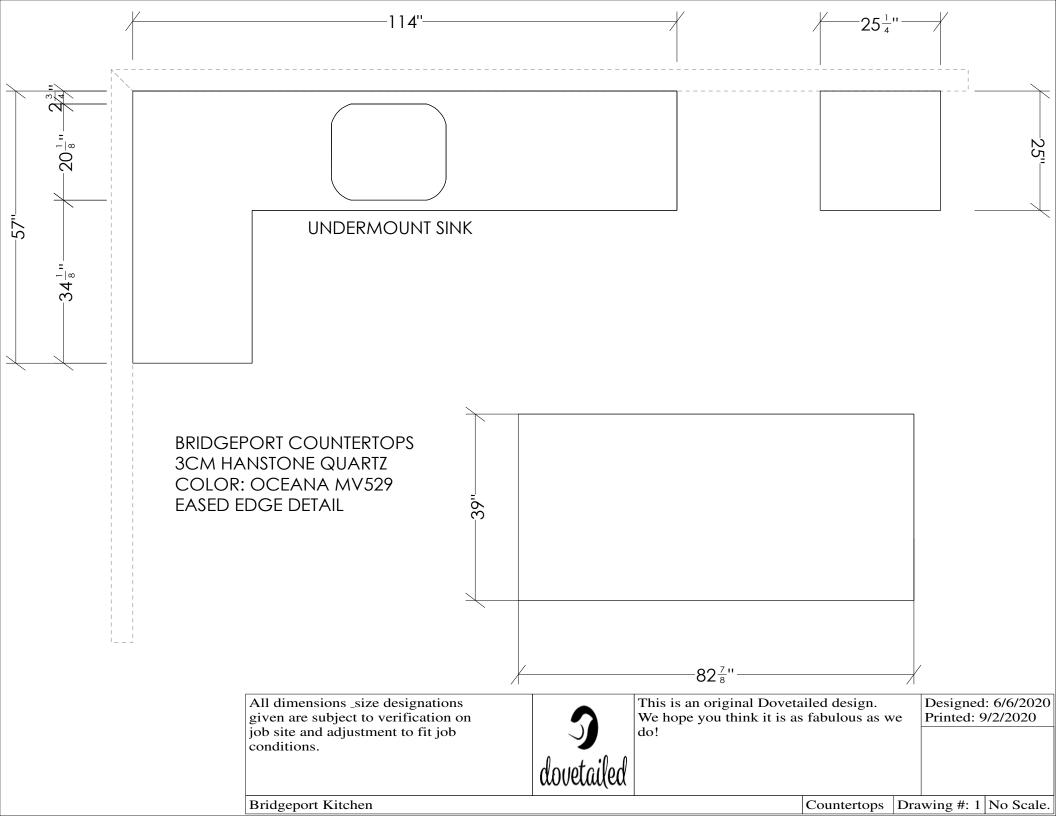

## **ELEVATION 1 - REFRIGERATOR WALL**

All dimensions \_size designations given are subject to verification on job site and adjustment to fit job conditions.

This is an original Dovetailed design.
We hope you think it is as fabulous as we do!

Designed: 6/6/2020
Printed: 9/2/2020

Bridgeport Kitchen

El 1 Drawing #: 1 No Scale.