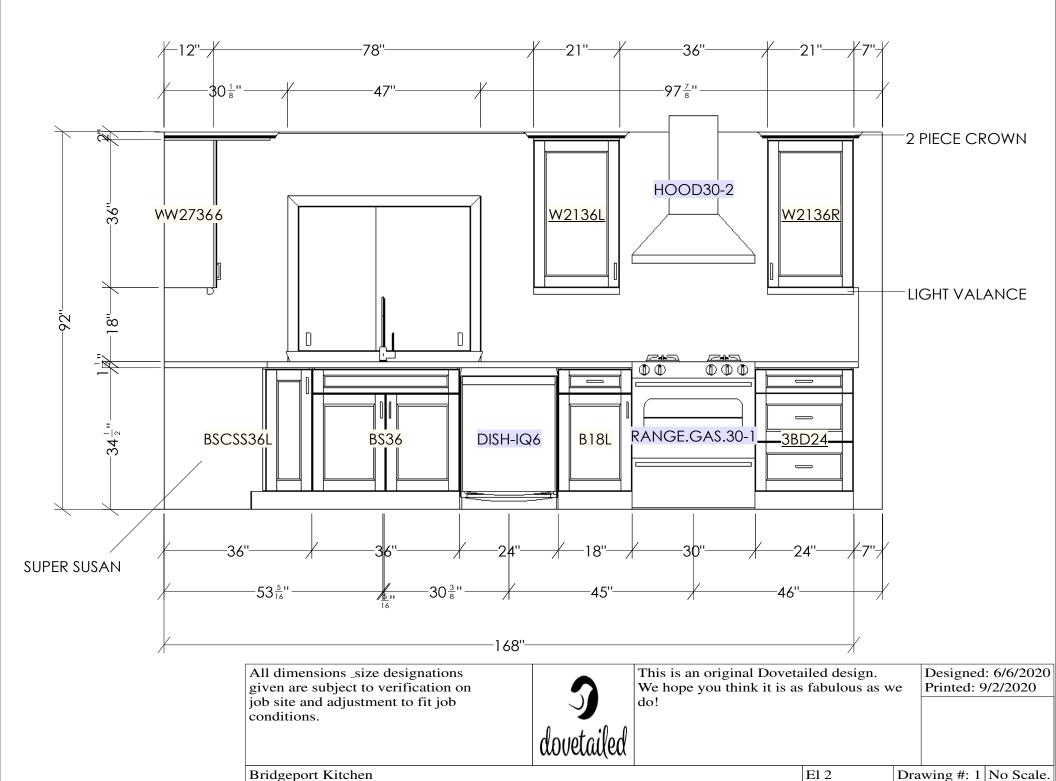

## **ELEVATION 3 - ISLAND**

## GARBAGE PULL-OUT

| All dimensions _size designations given are subject to verification on job site and adjustment to fit job conditions. | <b>3</b> dovetailed | This is an original Doveta We hope you think it is as do! |      |              | 1: 6/6/2020<br>9/2/2020 |
|-----------------------------------------------------------------------------------------------------------------------|---------------------|-----------------------------------------------------------|------|--------------|-------------------------|
| Bridgeport Kitchen                                                                                                    |                     |                                                           | El 3 | Drawing #: 1 | No Scale.               |