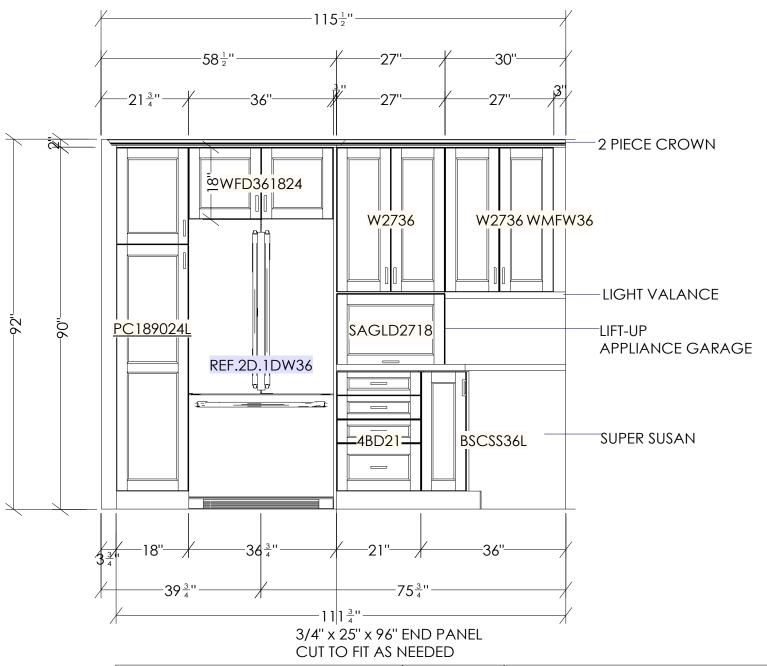

## **ELEVATION 1 - REFRIGERATOR WALL**

All dimensions \_size designations given are subject to verification on job site and adjustment to fit job conditions.

This is an original Dovetailed design.
We hope you think it is as fabulous as we do!

Designed: 6/6/2020
Printed: 9/2/2020

Bridgeport Kitchen

El 1 Drawing #: 1 No Scale.