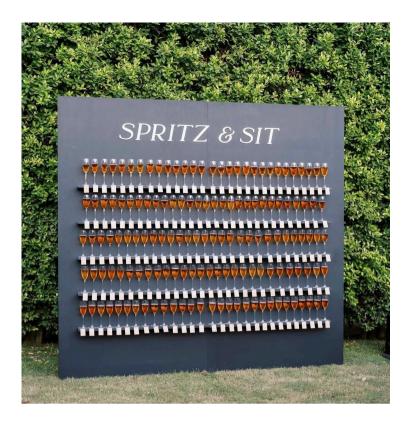

### ESCORT CARD & CHAMPAGNE WALLS

IBIZA – 7' Gold Escort Card Wall/ Bar Back with white stand

\* All great for use as a bar back, food and drinks display or escort cards

CAPRI - 8' x 4' Wall with shelves (or add an additional quantity for 8' x 8')