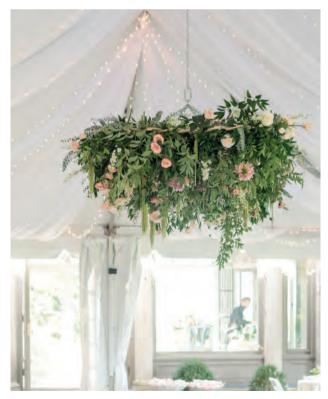

#### WICKER & BAMBOO

**PENDANTS** 

9' X 3' Structure with 2 Crystal Chandeliers & Fresh Greenery

9' x 9' Structure & 15 Light Crystal Chandelier

#### WOOD STRUCTURE & FRESH GREENERY

9' x 9' Structure