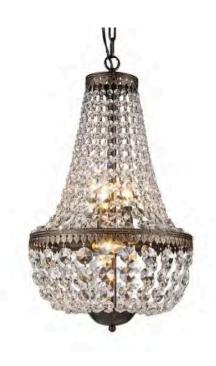

### WROUGHT IRON CHANDELIER

8 Lights

EMPIRE BEADED CHANDELIER

5 Lights

CHANDELIER

1.5' CRYSTAL EMPIRE 3' CRYSTAL EMPIRE CHANDELIER

GLOBE CRYSTAL CHANDELIER

ASSORTED PAPER LANTERNS