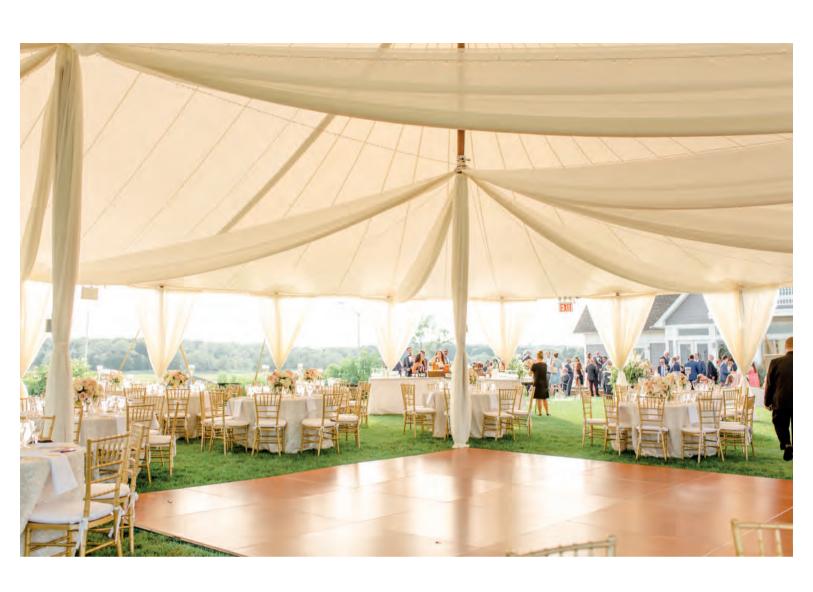

#### CEILING DRAPING

HAND DRAPED SWAG

Offers double the amount of fabric panels as compared to other rental companies.

**Includes:** Puddle coverage. An extra 1' of fabric will be added to each fabric panel so the drapes won't cut off when they reach the floor. Fabric will be secured at the bottom with sand bags so that fabric stays in place.

#### CENTER POLE DRAPING