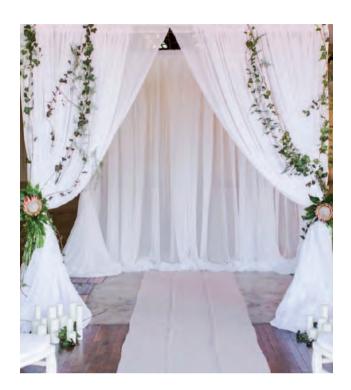

#### ARBORS

WOODEN ARCH & DRAPING

2 POST SINGLE LAYER Arbor

2 POST MULTI-LAYER Arbor