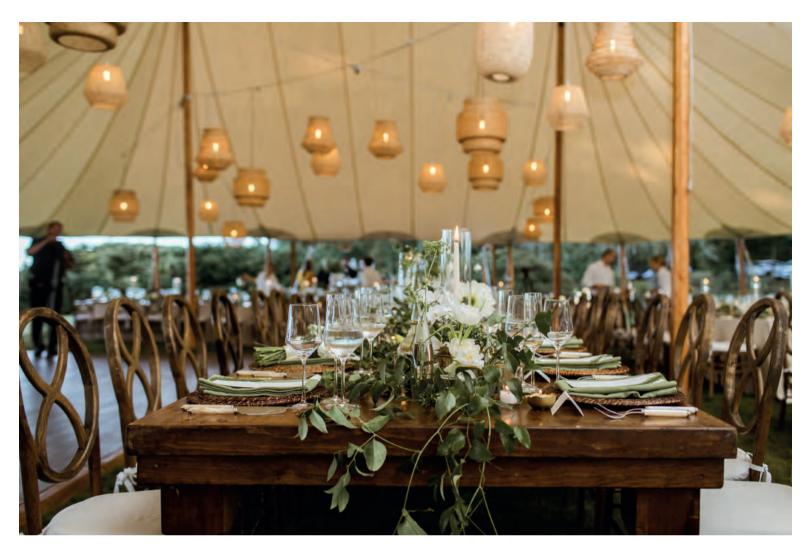

#### WICKER & BAMBOO

**PENDANTS** 

9' X 3' Structure with 2 Crystal Chandeliers & Fresh Greenery

9' x 9' Structure & 15 Light Crystal Chandelier