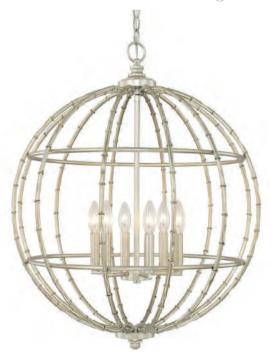

### WAGON WHEEL CHANDELIER

Gold or Bronze 12 Lights

SOFT GOLD ORB CHANDELIER

8 Lights