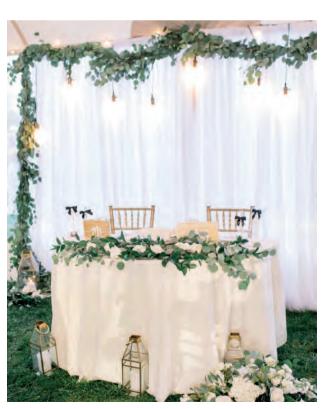

## LIGHTING & STRUCTURES

TWINKLE Lighting

BISTRO Lighting

ICICLE Lighting

#### WICKER & BAMBOO

**PENDANTS** 

9' X 3' Structure with 2 Crystal Chandeliers & Fresh Greenery

9' x 9' Structure & 15 Light Crystal Chandelier

#### WOOD STRUCTURE & FRESH GREENERY

9' x 9' Structure