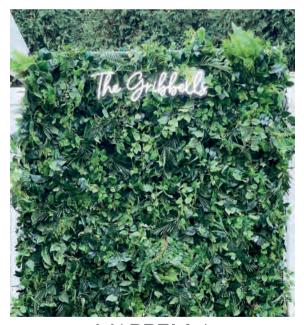

#### BACKDROP WALL

LINDA
White Pampas Grass Wall (8' X 8')

MARBELLA Tropical Greenery Wall (7' X 7')

White & Green Rose Grass
Wall (8' X 8')