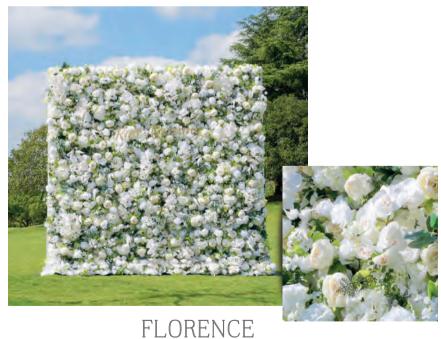

#### BACKDROP WALL

LINDA
White Pampas Grass Wall (8' X 8')

MARBELLA Tropical Greenery Wall (7' X 7')

White & Green Rose Grass
Wall (8' X 8')