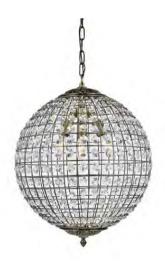

### WROUGHT IRON CHANDELIER

8 Lights

EMPIRE BEADED CHANDELIER

5 Lights

CHANDELIER

1.5' CRYSTAL EMPIRE 3' CRYSTAL EMPIRE CHANDELIER

GLOBE CRYSTAL CHANDELIER

ASSORTED PAPER LANTERNS