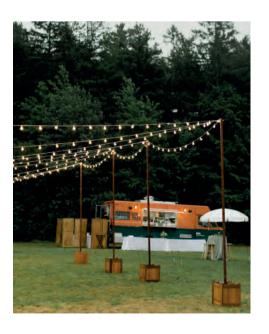

### OPEN AIR SPACES & LANDSCAPE LIGHTING

DECORATIVE POST PLANTERS WITH FREE STANDING POLE 8' Free-Standing Post 12' Free-Standing Post