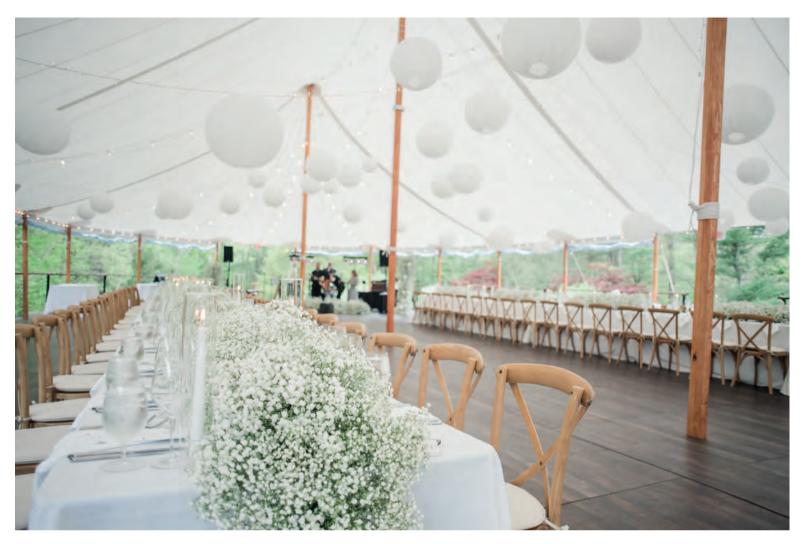

#### CEILING DRAPING

HAND DRAPED SWAG

Offers double the amount of fabric panels as compared to other rental companies.

**Includes:** Puddle coverage. An extra 1' of fabric will be added to each fabric panel so the drapes won't cut off when they reach the floor. Fabric will be secured at the bottom with sand bags so that fabric stays in place.

#### CENTER POLE DRAPING