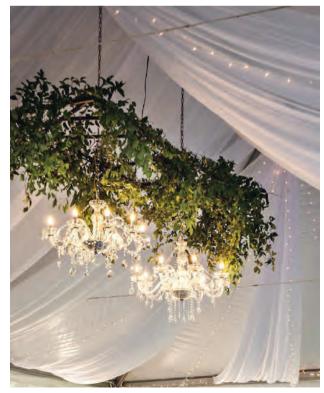

#### WICKER & BAMBOO

**PENDANTS** 

9' X 3' Structure with 2 Crystal Chandeliers & Fresh Greenery

9' x 9' Structure & 15 Light Crystal Chandelier

#### WOOD STRUCTURE & FRESH GREENERY

9' x 9' Structure