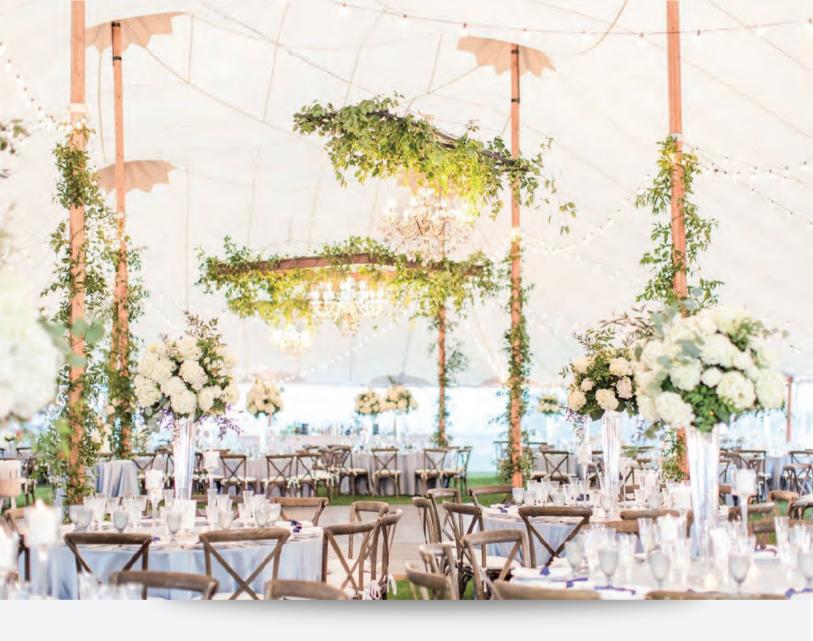

#### WICKER & BAMBOO

**PENDANTS** 

9' X 3' Structure with 2 Crystal Chandeliers & Fresh Greenery

9' x 9' Structure & 15 Light Crystal Chandelier

#### WOOD STRUCTURE & FRESH GREENERY

9' x 9' Structure