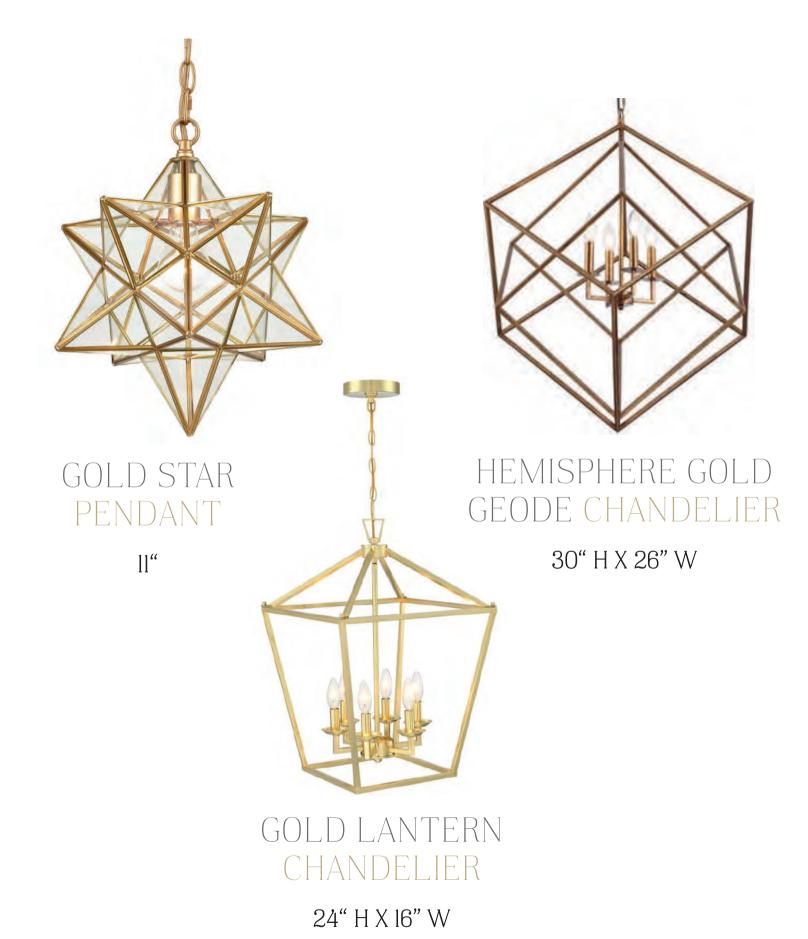

## LIGHTING & STRUCTURES

TWINKLE Lighting

BISTRO Lighting

ICICLE Lighting

#### WICKER & BAMBOO

**PENDANTS** 

9' X 3' Structure with 2 Crystal Chandeliers & Fresh Greenery

9' x 9' Structure & 15 Light Crystal Chandelier

#### CRYSTAL CHANDELIERS

Silver & Soft Gold

15 Arm/Lights Chandelier

### WAGON WHEEL CHANDELIER

Gold or Bronze 12 Lights

SOFT GOLD ORB CHANDELIER

8 Lights

### WROUGHT IRON CHANDELIER

8 Lights

EMPIRE BEADED CHANDELIER

5 Lights

CHANDELIER

1.5' CRYSTAL EMPIRE 3' CRYSTAL EMPIRE CHANDELIER

GLOBE CRYSTAL CHANDELIER

ASSORTED PAPER LANTERNS