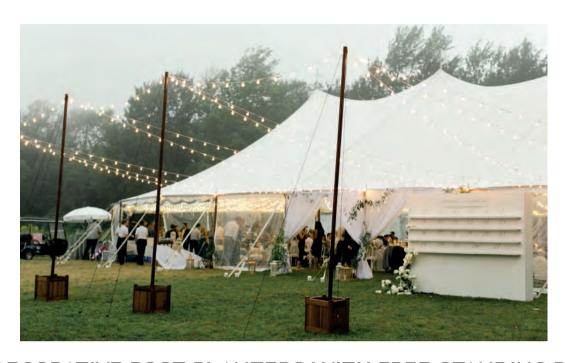

### OPEN AIR SPACES & LANDSCAPE LIGHTING

DECORATIVE POST PLANTERS WITH FREE STANDING POLE 8' Free-Standing Post 12' Free-Standing Post