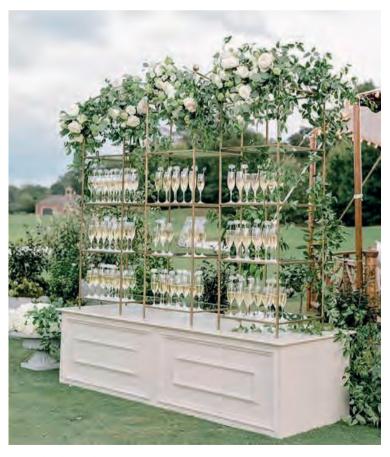

### ESCORT CARD & CHAMPAGNE WALLS

IBIZA – 7' Gold Escort Card Wall/ Bar Back with white stand

\* All great for use as a bar back, food and drinks display or escort cards

CAPRI - 8' x 4' Wall with shelves (or add an additional quantity for 8' x 8')