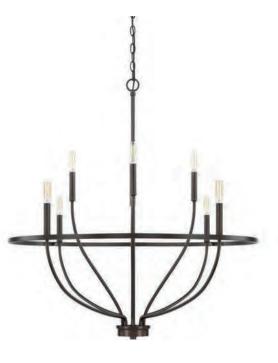

### WROUGHT IRON CHANDELIER

8 Lights

EMPIRE BEADED CHANDELIER

5 Lights

CHANDELIER

1.5' CRYSTAL EMPIRE 3' CRYSTAL EMPIRE CHANDELIER

GLOBE CRYSTAL CHANDELIER

ASSORTED PAPER LANTERNS