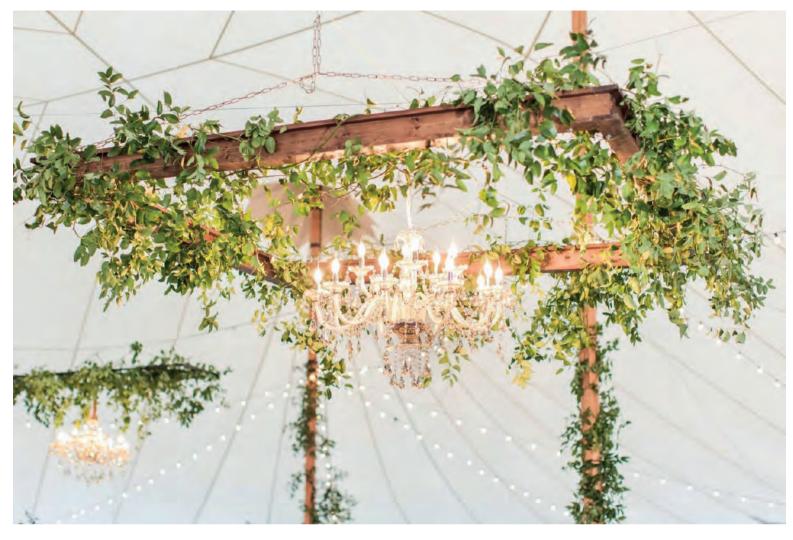

#### WICKER & BAMBOO

**PENDANTS** 

9' X 3' Structure with 2 Crystal Chandeliers & Fresh Greenery

9' x 9' Structure & 15 Light Crystal Chandelier

#### WOOD STRUCTURE & FRESH GREENERY

9' x 9' Structure