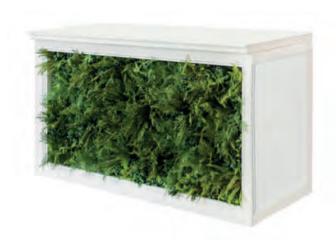

### SPECIALTY RENTALS

BARCELONA – 6' Greenery Bar Features faux greenery front insert. Customizable panel insert: acrylic, fabric & wallpaper 74" L x 32" W x 42" H

LOVE BARCELONA— 12' Greenery
Bar with Pedestals
Features faux greenery front insert.
Customizable panel insert:
acrylic, fabric & wallpaper.
146" L x 32" W x 45" H