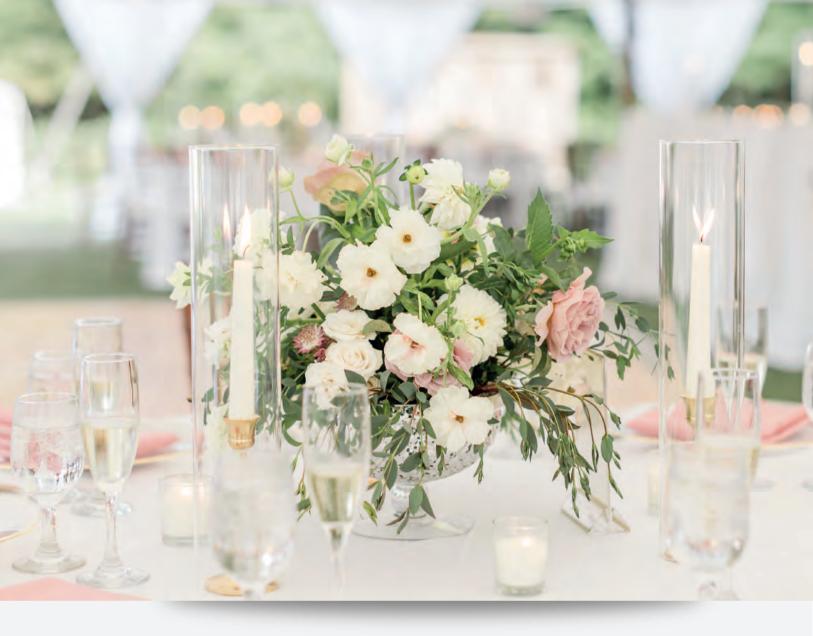

#### CEILING DRAPING

HAND DRAPED SWAG

Offers double the amount of fabric panels as compared to other rental companies.

**Includes:** Puddle coverage. An extra 1' of fabric will be added to each fabric panel so the drapes won't cut off when they reach the floor. Fabric will be secured at the bottom with sand bags so that fabric stays in place.