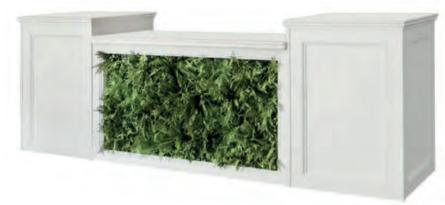

### SPECIALTY RENTALS

BARCELONA – 6' Greenery Bar Features faux greenery front insert. Customizable panel insert: acrylic, fabric & wallpaper 74" L x 32" W x 42" H

LOVE BARCELONA— 12' Greenery
Bar with Pedestals
Features faux greenery front insert.
Customizable panel insert:
acrylic, fabric & wallpaper.
146" L x 32" W x 45" H