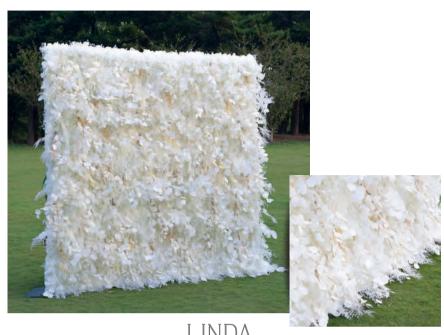

#### BACKDROP WALL

LINDA
White Pampas Grass Wall (8' X 8')

MARBELLA Tropical Greenery Wall (7' X 7')

White & Green Rose Grass
Wall (8' X 8')