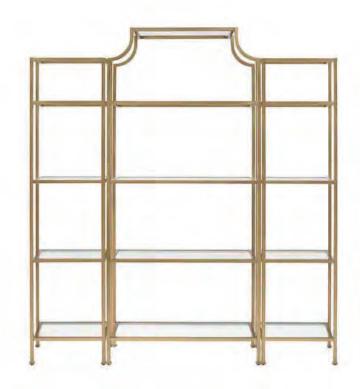

IBIZA – 7' Gold Escort Card Wall/ Bar Back with white stand

\* All great for use as a bar back, food and drinks display or escort cards

CAPRI - 8' x 4' Wall with shelves (or add an additional quantity for 8' x 8')

Available in black and white

LONDON - 8' x 6' Wall with stand

Available in black and white