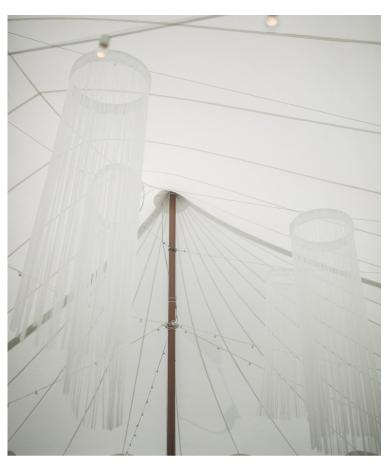

#### CEILING DRAPING

HAND DRAPED SWAG







Offers double the amount of fabric panels as compared to other rental companies.

**Includes:** Puddle coverage. An extra 1' of fabric will be added to each fabric panel so the drapes won't cut off when they reach the floor. Fabric will be secured at the bottom with sand bags so that fabric stays in place.

## SIDE POLE DRAPING







2 PANELS

## ENTRANCE DRAPING

\* GREENERY NOT INCLUDED



1 PANEL





#### CENTER POLE DRAPING





## LIGHTING & STRUCTURES





TWINKLE Lighting



BISTRO Lighting



ICICLE Lighting





#### WICKER & BAMBOO

**PENDANTS** 







9' X 3' Structure with 2 Crystal Chandeliers & Fresh Greenery







9' x 9' Structure & 15 Light Crystal Chandelier

#### WOOD STRUCTURE & FRESH GREENERY



9' x 9' Structure







#### STRING TASSEL COLUMNS







8 Arm/Lights Chandelier

#### CRYSTAL CHANDELIERS

Silver & Soft Gold





15 Arm/Lights Chandelier



### WAGON WHEEL CHANDELIER

Gold or Bronze 12 Lights



SOFT GOLD ORB CHANDELIER

8 Lights





### WROUGHT IRON CHANDELIER

8 Lights



EMPIRE BEADED CHANDELIER

5 Lights







CHANDELIER



1.5' CRYSTAL EMPIRE 3' CRYSTAL EMPIRE CHANDELIER



GLOBE CRYSTAL CHANDELIER





ASSORTED PAPER LANTERNS









### ORIENTAL SILK LANTERNS







Wall Draping - Up to 10' H

#### WALL DRAPING & BACKDROPS

\*Greenery not included

White Backdrop (8' H x 16'W) Add On - Cascading Edison Bulbs





#### BACKDROP WALL



LINDA
White Pampas Grass Wall (8' X 8')



MARBELLA Tropical Greenery Wall (7' X 7')



White & Green Rose Grass
Wall (8' X 8')



### OPEN AIR SPA