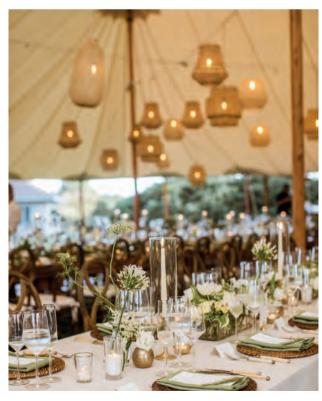

#### WICKER & BAMBOO

**PENDANTS** 

9' X 3' Structure with 2 Crystal Chandeliers & Fresh Greenery

9' x 9' Structure & 15 Light Crystal Chandelier