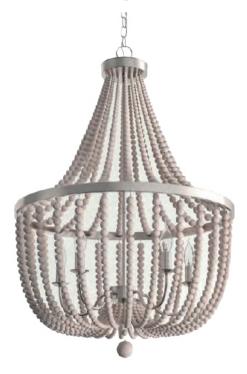

### WROUGHT IRON CHANDELIER

8 Lights

EMPIRE BEADED CHANDELIER

5 Lights

CHANDELIER

1.5' CRYSTAL EMPIRE 3' CRYSTAL EMPIRE CHANDELIER

GLOBE CRYSTAL CHANDELIER

ASSORTED PAPER LANTERNS