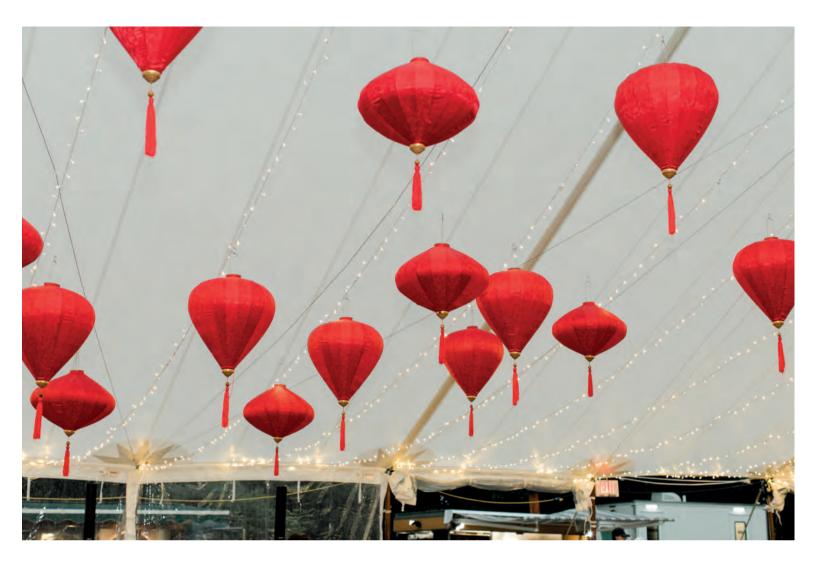

### WROUGHT IRON CHANDELIER

8 Lights

EMPIRE BEADED CHANDELIER

5 Lights

CHANDELIER

1.5' CRYSTAL EMPIRE 3' CRYSTAL EMPIRE CHANDELIER

GLOBE CRYSTAL CHANDELIER

ASSORTED PAPER LANTERNS

### ORIENTAL SILK LANTERNS

Wall Draping - Up to 10' H