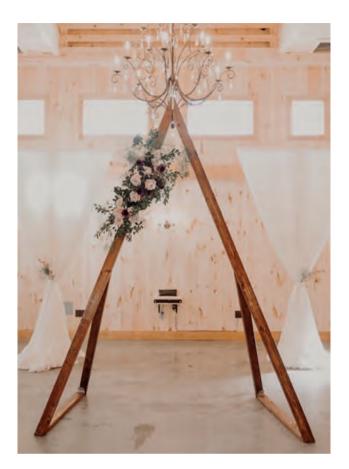

R

8 Lights



EMPIRE BEADED CHANDELIER

5 Lights







CHANDELIER



1.5' CRYSTAL EMPIRE 3' CRYSTAL EMPIRE CHANDELIER



GLOBE CRYSTAL CHANDELIER





ASSORTED PAPER LANTERNS









### ORIENTAL SILK LANTERNS







Wall Draping - Up to 10' H

#### WALL DRAPING & BACKDROPS

\*Greenery not included

White Backdrop (8' H x 16'W) Add On - Cascading Edison Bulbs





#### BACKDROP WALL



LINDA
White Pampas Grass Wall (8' X 8')



MARBELLA Tropical Greenery Wall (7' X 7')



White & Green Rose Grass
Wall (8' X 8')



### OPEN AIR SPACES & LANDSCAPE LIGHTING



DECORATIVE POST PLANTERS WITH FREE STANDING POLE 8' Free-Standing Post 12' Free-Standing Post









## CEREMONY DECOR



#### ARBORS



WOODEN ARCH & DRAPING



2 POST SINGLE LAYER Arbor



2 POST MULTI-LAYER Arbor



### ARCHES



TRIANGULAR ARCH



HEXAGONAL ARCH



### CANOPIES



4 POST CANOPY Multiple colors available



CHUPPAH 8' 4-Post with Full Draping





### SPECIALTY RENTALS







BARCELONA – 6' Greenery Bar Features faux greenery front insert. Customizable panel insert: acrylic, fabric & wallpaper 74" L x 32" W x 42" H

LOVE BARCELONA— 12' Greenery
Bar with Pedestals
Features faux greenery front insert.
Customizable panel insert:
acrylic, fabric & wallpaper.
146" L x 32" W x 45" H

#### BARS



MADRID – 6' White Bar Customizable panel insert: acrylic & wallpaper. 74" L x 32" W x 42" H





DUBLIN - Gold Bar Back (I Piece or 3 Piece Option) 18" / 36" / 18"



LUCERNE - Gold Geode 2-piece Bar Back 12.5" x 70" x 78"



IBIZA – 7' Gold Escort Card Wall/ Bar Back with white stand



\* All great for use a