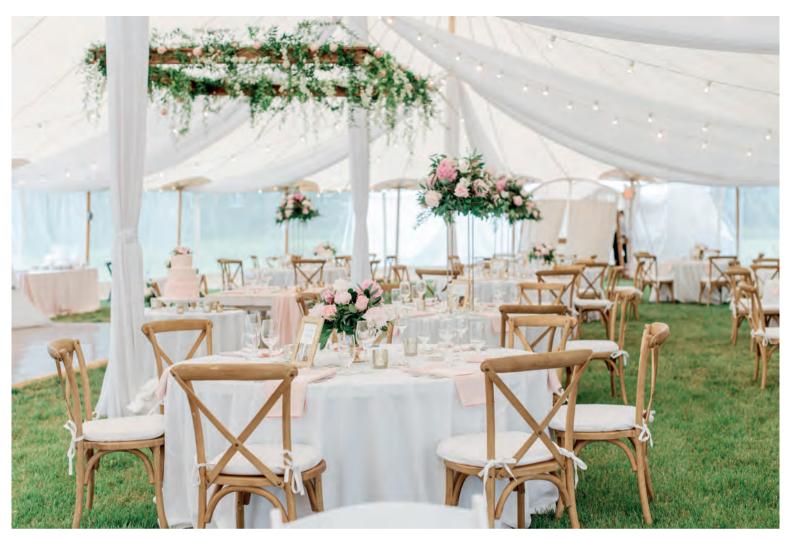

#### CEILING DRAPING

HAND DRAPED SWAG

Offers double the amount of fabric panels as compared to other rental companies.

**Includes:** Puddle coverage. An extra 1' of fabric will be added to each fabric panel so the drapes won't cut off when they reach the floor. Fabric will be secured at the bottom with sand bags so that fabric stays in place.

## LIGHTING & STRUCTURES

TWINKLE Lighting

BISTRO Lighting

ICICLE Lighting