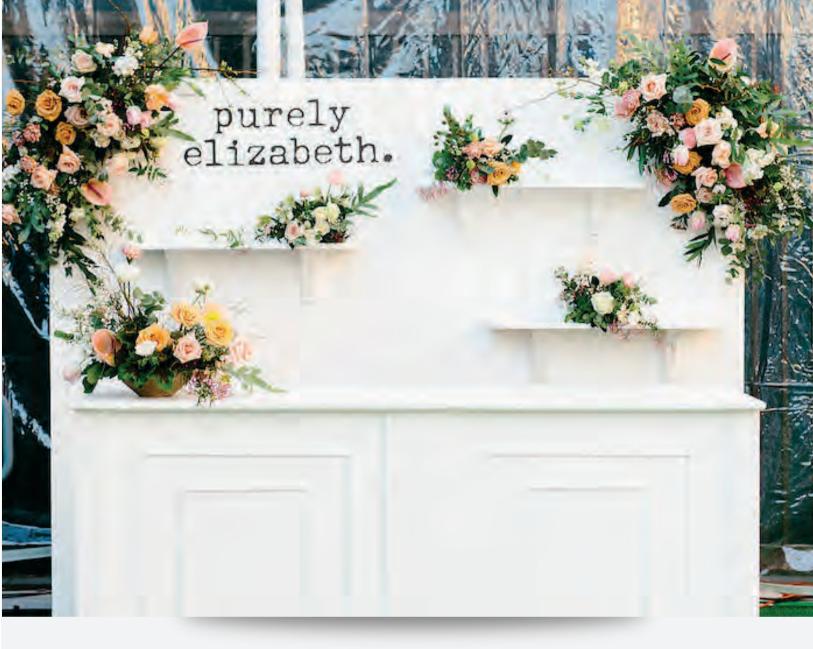

IBIZA – 7' Gold Escort Card Wall/ Bar Back with white stand

\* All great for use as a bar back, food and drinks display or escort cards

CAPRI - 8' x 4' Wall with shelves (or add an additional quantity for 8' x 8')