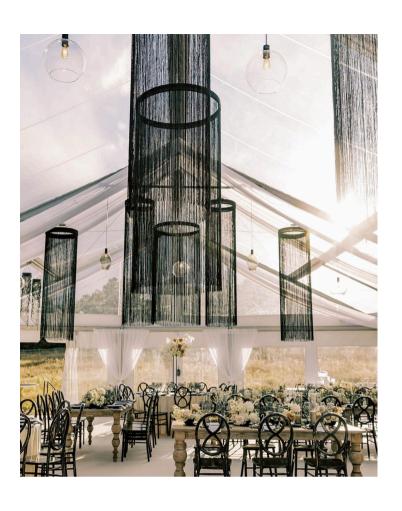

#### CEILING DRAPING

HAND DRAPED SWAG







Offers double the amount of fabric panels as compared to other rental companies.

**Includes:** Puddle coverage. An extra 1' of fabric will be added to each fabric panel so the drapes won't cut off when they reach the floor. Fabric will be secured at the bottom with sand bags so that fabric stays in place.

## SIDE POLE DRAPING







2 PANELS

## ENTRANCE DRAPING

\* GREENERY NOT INCLUDED



1 PANEL





#### CENTER POLE DRAPING





## LIGHTING & STRUCTURES





TWINKLE Lighting



BISTRO Lighting



ICICLE Lighting





#### WICKER & BAMBOO

**PENDANTS** 







9' X 3' Structure with 2 Crystal Chandeliers & Fresh Greenery







9' x 9' Structure & 15 Light Crystal Chandelier

#### WOOD STRUCTURE & FRESH GREENERY



9' x 9' Structure







#### STRING TASSEL COLUMNS







8 Arm/Lights Chandelier

#### CRYSTAL CHANDELIERS

Silver & Soft Gold





15 Arm/Lights Chandelier



### WAGON WHEEL CHANDELIER

Gold or Bronze 12 Lights



SOFT GOLD ORB CHANDELIER

8 Lights





### WROUGHT IRON CHANDELIER

8 Lights



EMPIRE BEADED CHANDELIER

5 Lights







CHANDELIER



1.5' CRYSTAL EMPIRE 3' CRYSTAL EMPIRE CHANDELIER



GLOBE CRYSTAL CHANDELIER





ASSORTED PAPER LANTERNS









### ORIENTAL SILK LANTERNS







Wall Draping - Up to 10' H

#### WALL DRAPING & BACKDROPS

\*Greenery not included

White Backdrop (8' H x 16'W) Add On - Cascading Edison Bulbs





#### BACKDROP WALL



LINDA
White Pampas Grass Wall (8' X 8')



MARBELLA Tropical Greenery Wall (7' X 7')



White & Green Rose Grass
Wall (8' X 8')



### OPEN AIR S