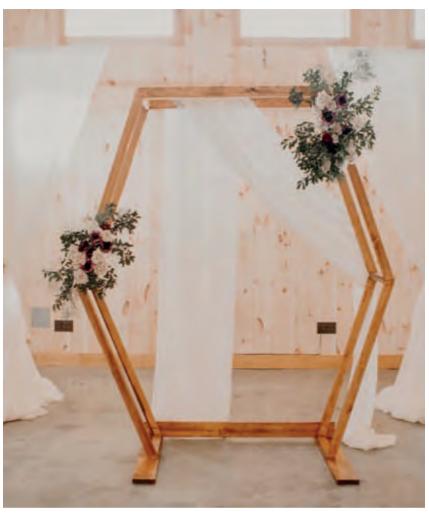

RE BEADED CHANDELIER

5 Lights







CHANDELIER



1.5' CRYSTAL EMPIRE 3' CRYSTAL EMPIRE CHANDELIER



GLOBE CRYSTAL CHANDELIER





ASSORTED PAPER LANTERNS









### ORIENTAL SILK LANTERNS







Wall Draping - Up to 10' H

#### WALL DRAPING & BACKDROPS

\*Greenery not included

White Backdrop (8' H x 16'W) Add On - Cascading Edison Bulbs





#### BACKDROP WALL



LINDA
White Pampas Grass Wall (8' X 8')



MARBELLA Tropical Greenery Wall (7' X 7')



White & Green Rose Grass
Wall (8' X 8')



### OPEN AIR SPACES & LANDSCAPE LIGHTING



DECORATIVE POST PLANTERS WITH FREE STANDING POLE 8' Free-Standing Post 12' Free-Standing Post









## CEREMONY DECOR



#### ARBORS



WOODEN ARCH & DRAPING



2 POST SINGLE LAYER Arbor



2 POST MULTI-LAYER Arbor



### ARCHES



TRIANGULAR ARCH



HEXAGONAL ARCH



### CANOPIES



4 POST CANOPY Multiple colors available



CHUPPAH 8' 4-Post with Full Draping





### SPECIALTY RENTALS







BARCELONA – 6' Greenery Bar Features faux greenery front insert. Customizable panel insert: acrylic, fabric & wallpaper 74" L x 32" W x 42" H

LOVE BARCELONA— 12' Greenery
Bar with Pedestals
Features faux greenery front insert.
Customizable panel insert:
acrylic, fabric & wallpaper.
146" L x 32" W x 45" H

#### BARS



MADRID – 6' White Bar Customizable panel insert: acrylic & wallpaper. 74" L x 32" W x 42" H





DUBLIN - Gold Bar Back (I Piece or 3 Piece Option) 18" / 36" / 18"



LUCERNE - Gold Geode 2-piece Bar Back 12.5" x 70" x 78"



IBIZA – 7' Gold Escort Card Wall/ Bar Back with white stand



\* All great for use as a bar back, food