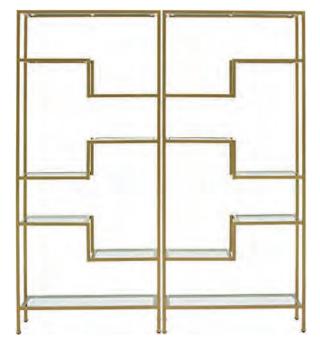

IBIZA – 7' Gold Escort Card Wall/ Bar Back with white stand

\* All great for use as a bar back, food and drinks display or escort cards

CAPRI - 8' x 4' Wall with shelves (or add an additional quantity for 8' x 8')

Available in black and white

LONDON - 8' x 6' Wall with stand

Available in black and white