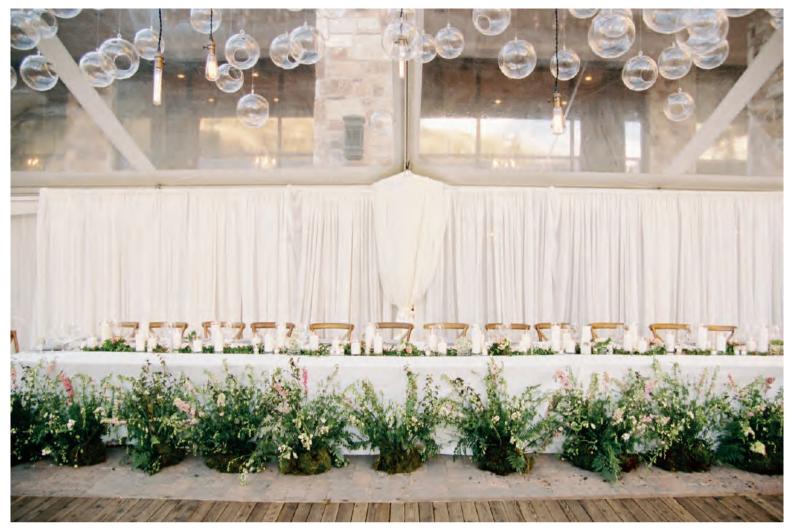

#### CEILING DRAPING

HAND DRAPED SWAG

Offers double the amount of fabric panels as compared to other rental companies.

**Includes:** Puddle coverage. An extra 1' of fabric will be added to each fabric panel so the drapes won't cut off when they reach the floor. Fabric will be secured at the bottom with sand bags so that fabric stays in place.

## SIDE POLE DRAPING

2 PANELS

#### CENTER POLE DRAPING