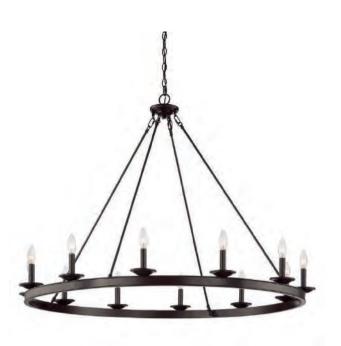

### WAGON WHEEL CHANDELIER

Gold or Bronze 12 Lights

SOFT GOLD ORB CHANDELIER

8 Lights