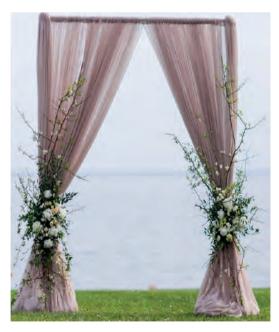

#### ARBORS

WOODEN ARCH & DRAPING

2 POST SINGLE LAYER Arbor

2 POST MULTI-LAYER Arbor