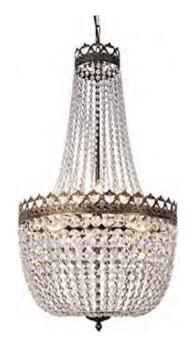

### WROUGHT IRON CHANDELIER

8 Lights

EMPIRE BEADED CHANDELIER

5 Lights

CHANDELIER

1.5' CRYSTAL EMPIRE 3' CRYSTAL EMPIRE CHANDELIER

GLOBE CRYSTAL CHANDELIER

ASSORTED PAPER LANTERNS