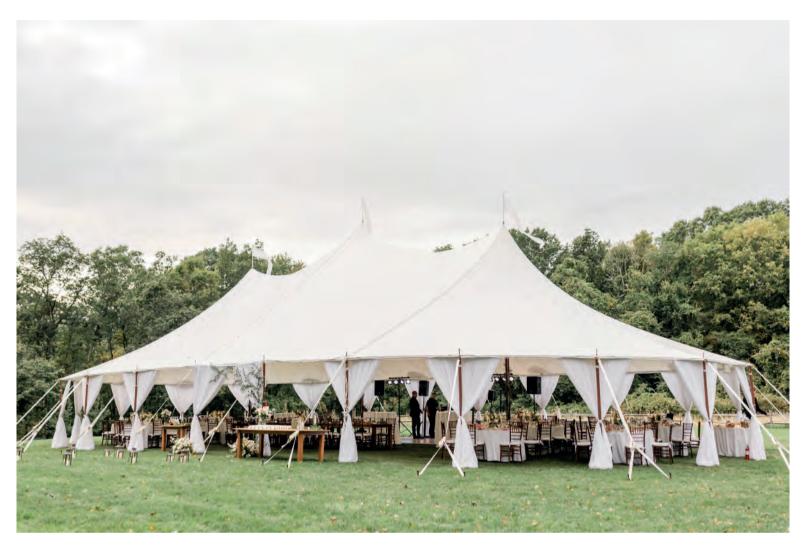

#### CEILING DRAPING

HAND DRAPED SWAG

Offers double the amount of fabric panels as compared to other rental companies.

**Includes:** Puddle coverage. An extra 1' of fabric will be added to each fabric panel so the drapes won't cut off when they reach the floor. Fabric will be secured at the bottom with sand bags so that fabric stays in place.

## SIDE POLE DRAPING

2 PANELS

## ENTRANCE DRAPING

\* GREENERY NOT INCLUDED

1 PANEL

#### CENTER POLE DRAPING