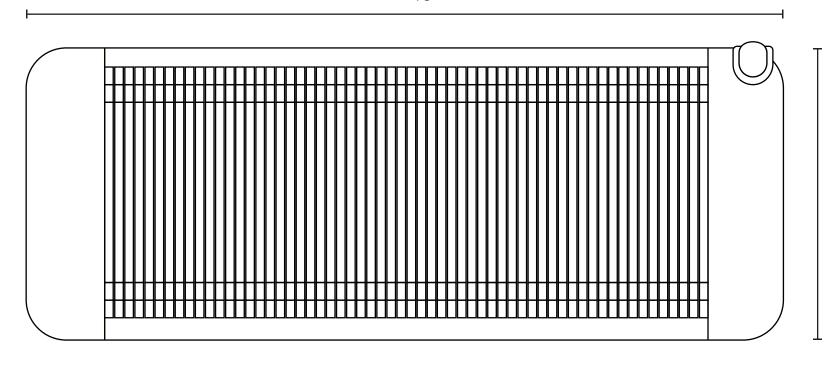

# Amethyst Infrared PEMF Mat by Clearlight®

73"

120V / 2.1 AMP NEMA 5-15 Plug

## **Specifications**

Weight 40 lbs

Size

Width: 29 ½" Length: 73" Height: 2"

### Warranty

FDA Registered

Low/ No VOC's

7-years residential 5-years commercial

Power: 120V/ 250W/ 2.1A

29 1/2"