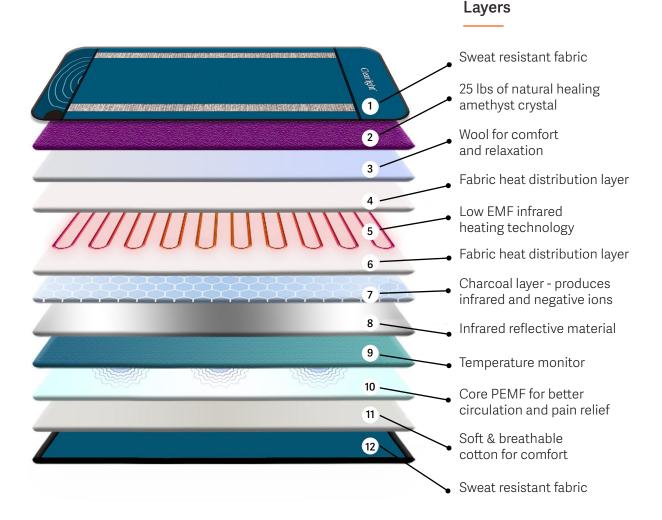

# Amethyst Infrared PEMF Mat by Clearlight®

Work out, stretch, and relax with your Clearlight Amethyst Infrared PEMF Mat as the infrared wavelengths from over 25 lbs of pure amethyst crystals deeply penetrate and warm your body. The heat generated from the amethyst begins working immediately to soothe and heal.

Increase your body's natural recovery process with the addition of Pulsed Electromagnetic Field (PEMF) therapy. Delivering a whole-body wellness experience, the PEMF mat is a safe and natural way to boost your body's cellular function and improve your physical and mental health.

### Far Infrared Heaters

Low EMF far infrared heat is generated with infrared wavelengths between 6-14 microns <0.8 milgauss (PEMF off)

Deep Penetrating far infrared therapy, 6-14  $\mu m$  Programmable timer: 1-8 hours

### PEMF Info

Ten PEMF Cores inside the Mat Frequency range: 3Hz - 23Hz 30-Minute Timer

Intensity level: 1500mG - 1800mG Waveform: Sine Wave

### Negative Ion Info

Calming Negative ion therapy, up to 800/cc 1 hour Timer