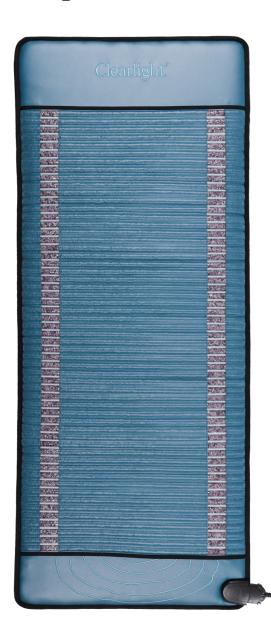

# Amethyst Infrared PEMF Mat by Clearlight®

Work out, stretch, and relax with your Clearlight Amethyst Infrared PEMF Mat as the infrared wavelengths from over 25 lbs of pure amethyst crystals deeply penetrate and warm your body. The heat generated from the amethyst begins working immediately to soothe and heal.

Increase your body's natural recovery process with the addition of Pulsed Electromagnetic Field (PEMF) therapy. Delivering a whole-body wellness experience, the PEMF mat is a safe and natural way to boost your body's cellular function and improve your physical and mental health.

## Included with the Amethyst PEMF Mat:

- Amethyst Mat
- Water-Resistant Washable Mat Cover
- Electronic Control Panel with Wood Stand
- Carrying Case

Clearlight®