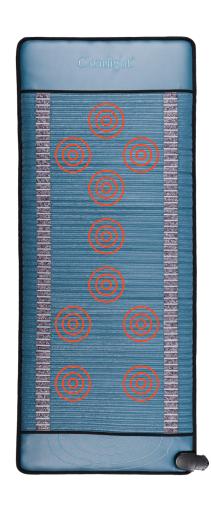

# Amethyst Infrared PEMF Mat by Clearlight®

Work out, stretch, and relax with your Clearlight Amethyst Infrared PEMF Mat as the infrared wavelengths from over 25 lbs of pure amethyst crystals deeply penetrate and warm your body. The heat generated from the amethyst begins working immediately to soothe and heal.

# The Healing Power of Amethyst

- Cell Regeneration
- Sleep Support
- Blood Circulation
- Fluid Motility
- Mood Support
- Antioxidant Activity
- Wound Support
- Bacteria Fighter