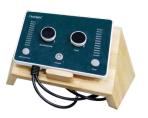

The Negative Ion button on the control panel helps boost cell activity. As negative ions enhance cell function, this aids the body in waste removal and cell rejuvenation. Enjoy the deep relaxation that results from alkalizing your cells, detoxifying your body, and shifting your cells into "happy mode."

## Included with the Amethyst PEMF Mat:

- Amethyst Mat
- Water-Resistant Washable Mat Cover
- Electronic Control Panel with Wood Stand
- Carrying Case

Clearlight®

# Amethyst Infrared PEMF Mat by Clearlight®

How to Operate the Amethyst Controller