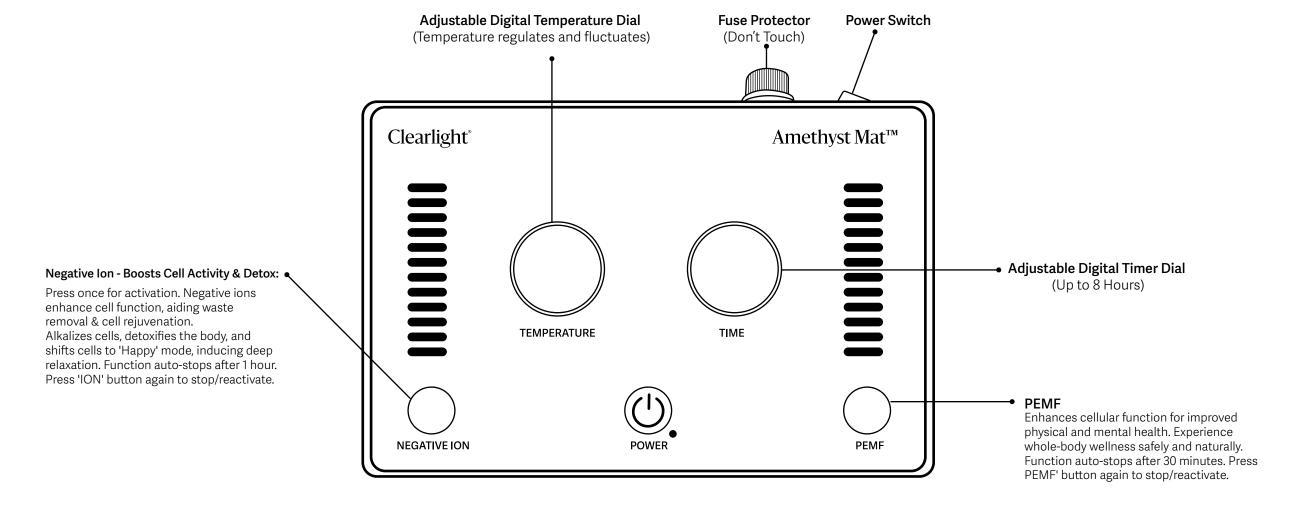

The Negative Ion button on the control panel helps boost cell activity. As negative ions enhance cell function, this aids the body in waste removal and cell rejuvenation. Enjoy the deep relaxation that results from alkalizing your cells, detoxifying your body, and shifting your cells into "happy mode."

### PEMF Info

Ten PEMF Cores inside the Mat Frequency range: 3Hz - 23Hz 30-Minute Timer

Intensity level: 1500mG - 1800mG Waveform: Sine Wave

# Amethyst Infrared PEMF Mat by Clearlight®

How to Operate the Amethyst Controller