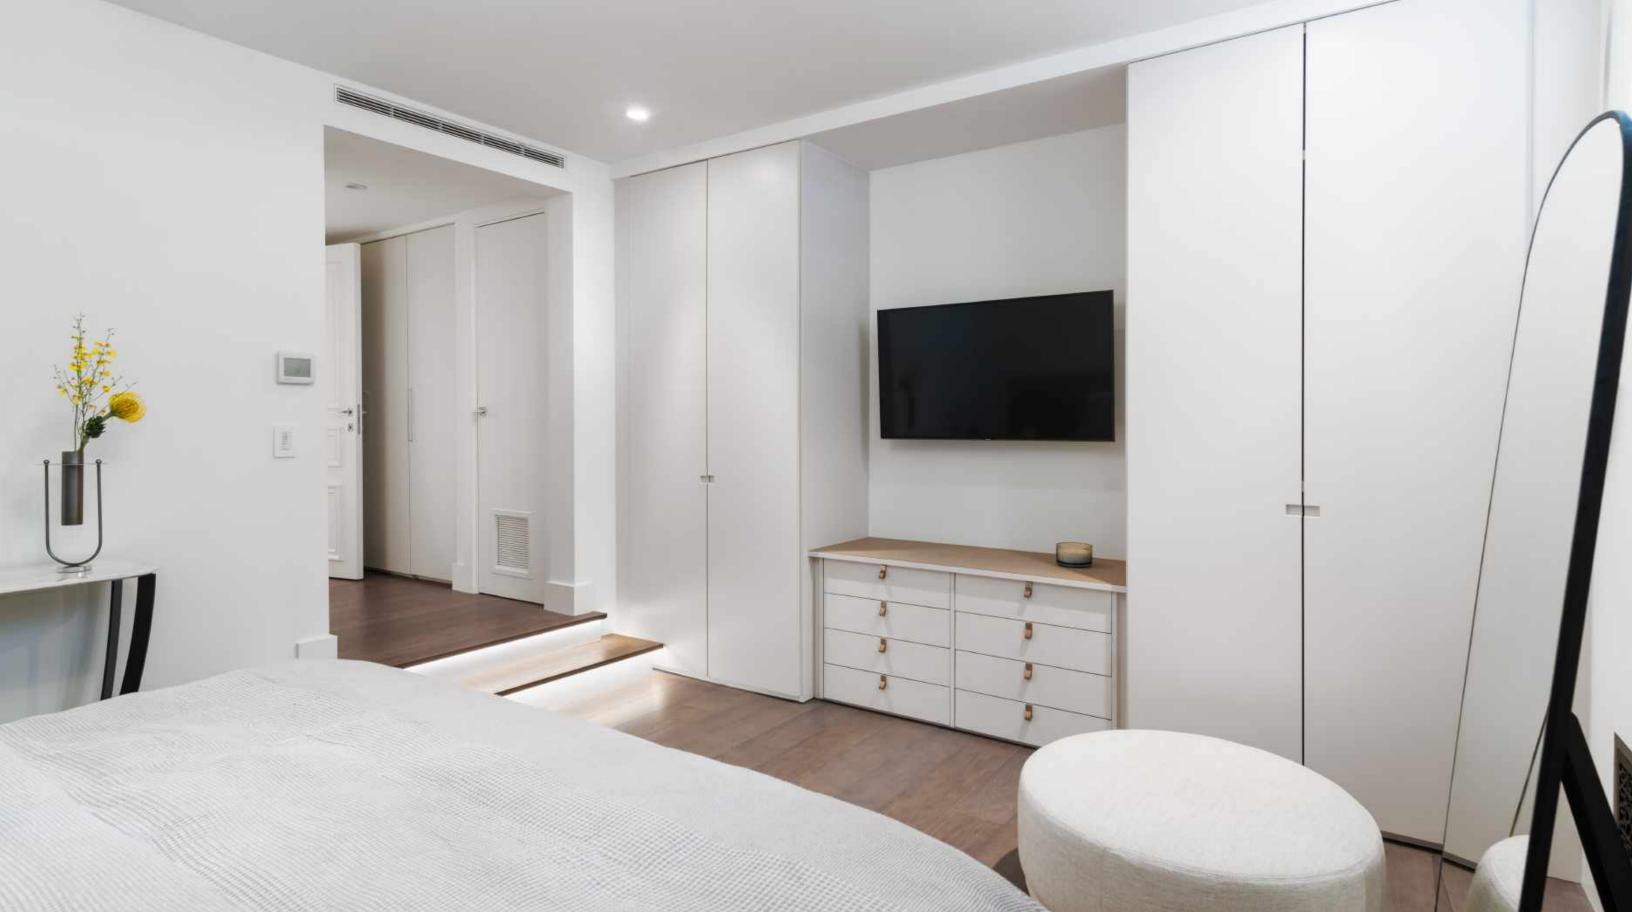

## THE RESIDENCE

Lazare Builders was also hired by the Homeowner for customizations to this Boston Duplex Residence. This Home features a custom-designed banquette, customized bar area, a polished concrete floating staircase with frameless glass railing, 13 foot tray ceilings with integrated LED coving lighting and soaring arched windows, and customized plumbing fixtures including an automated toilet and bidet. The Parlor Level features high-end appliances and a hand-carved Carrara marble fireplace mantel. The Master Suite on the Garden Level features a modern gas fireplace, Italian closet system, and a Master Bath with large format Carrara marble slabs. The Residence also includes automated lighting, shade and environmental controls, a two-stage HVAC system with a roof-mounted VRF system and concealed in-wall radiators, and imported doors with concealed hinges and magnetic closures.