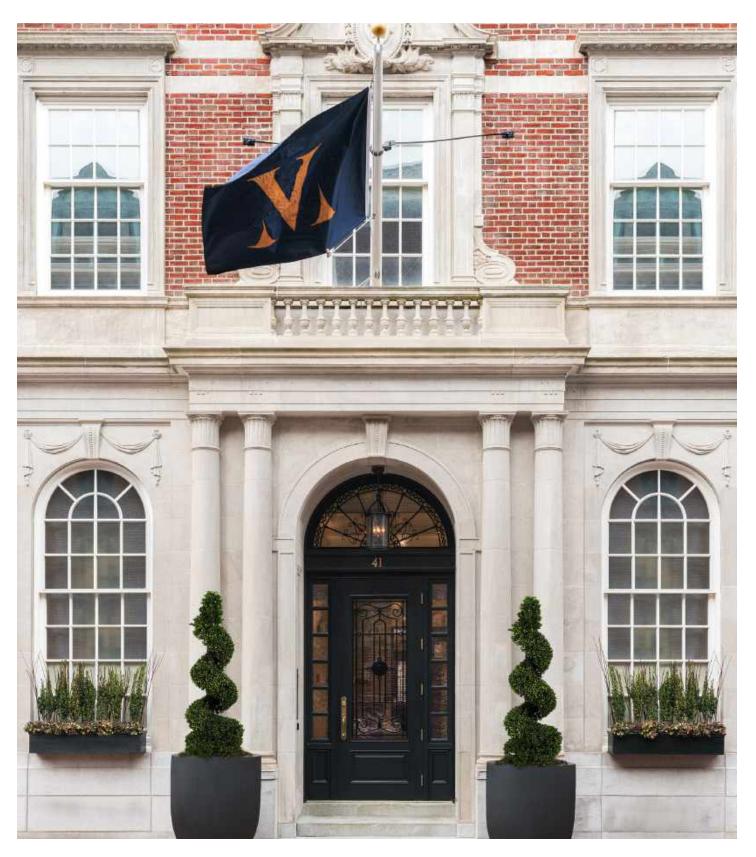

## THE RESIDENCE

Lazare Builders was also hired by the Homeowner for customizations to this Boston Duplex Residence. This Home features a custom-designed banquette, customized bar area, a polished concrete floating staircase with frameless glass railing, 13 foot tray ceilings with integrated LED coving lighting and soaring arched windows, and customized plumbing fixtures including an automated toilet and bidet. The Parlor Level features high-end appliances and a hand-carved Carrara marble fireplace mantel. The Master Suite on the Garden Level features a modern gas fireplace, Italian closet system, and a Master Bath with large format Carrara marble slabs. The Residence also includes automated lighting, shade and environmental controls, a two-stage HVAC system with a roof-mounted VRF system and concealed in-wall radiators, and imported doors with concealed hinges and magnetic closures.