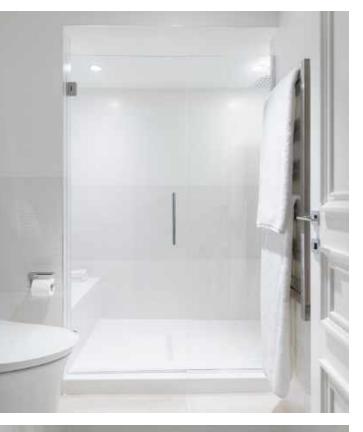

## THE RESIDENCE

Lazare Builders was also hired by the Homeowner for customizations to this Boston Duplex Residence. This Home features a custom-designed banquette, customized bar area, a polished concrete floating staircase with frameless glass railing, 13 foot tray ceilings with integrated LED coving lighting and soaring arched windows, and customized plumbing fixtures including an automated toilet and bidet. The Parlor Level features high-end appliances and a hand-carved Carrara marble fireplace mantel. The Master Suite on the Garden Level features a modern gas fireplace, Italian closet system, and a Master Bath with large format Carrara marble slabs. The Residence also includes automated lighting, shade and environmental controls, a two-stage HVAC system with a roof-mounted VRF system and concealed in-wall radiators, and imported doors with concealed hinges and magnetic closures.