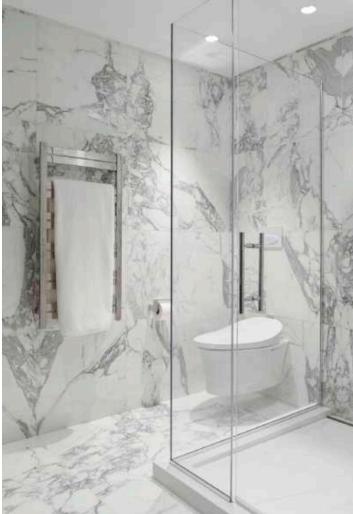

## THE RESIDENCE

Lazare Builders was also hired by the Homeowner for customizations to this Boston Duplex Residence. This Home features a custom-designed banquette, customized bar area, a polished concrete floating staircase with frameless glass railing, 13 foot tray ceilings with integrated LED coving lighting and soaring arched windows, and customized plumbing fixtures including an automated toilet and bidet. The Parlor Level features high-end appliances and a hand-carved Carrara marble fireplace mantel. The Master Suite on the Garden Level features a modern gas fireplace, Italian closet system, and a Master Bath with large format Carrara marble slabs. The Residence also includes automated lighting, shade and environmental controls, a two-stage HVAC system with a roof-mounted VRF system and concealed in-wall radiators, and imported doors with concealed hinges and magnetic closures.