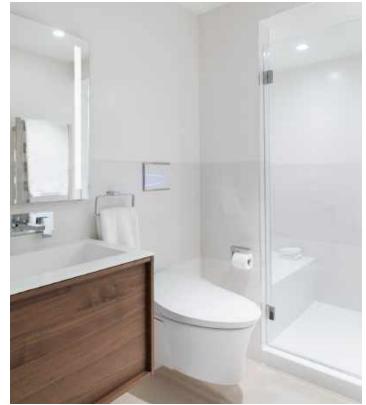

## THE RESIDENCE

Lazare Builders was also hired by the Homeowner for customizations to this Boston Duplex Residence. This Home features a custom-designed banquette, customized bar area, a polished concrete floating staircase with frameless glass railing, 13 foot tray ceilings with integrated LED coving lighting and soaring arched windows, and customized plumbing fixtures including an automated toilet and bidet. The Parlor Level features high-end appliances and a hand-carved Carrara marble fireplace mantel. The Master Suite on the Garden Level features a modern gas fireplace, Italian closet system, and a Master Bath with large format Carrara marble slabs. The Residence also includes automated lighting, shade and environmental controls, a two-stage HVAC system with a roof-mounted VRF system and concealed in-wall radiators, and imported doors with concealed hinges and magnetic closures.