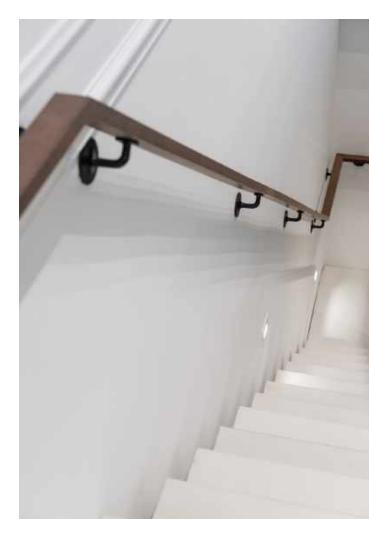

## THE RESIDENCE

Lazare Builders was also hired by the Homeowner for customizations to this Boston Duplex Residence. This Home features a custom-designed banquette, customized bar area, a polished concrete floating staircase with frameless glass railing, 13 foot tray ceilings with integrated LED coving lighting and soaring arched windows, and customized plumbing fixtures including an automated toilet and bidet. The Parlor Level features high-end appliances and a hand-carved Carrara marble fireplace mantel. The Master Suite on the Garden Level features a modern gas fireplace, Italian closet system, and a Master Bath with large format Carrara marble slabs. The Residence also includes automated lighting, shade and environmental controls, a two-stage HVAC system with a roof-mounted VRF system and concealed in-wall radiators, and imported doors with concealed hinges and magnetic closures.