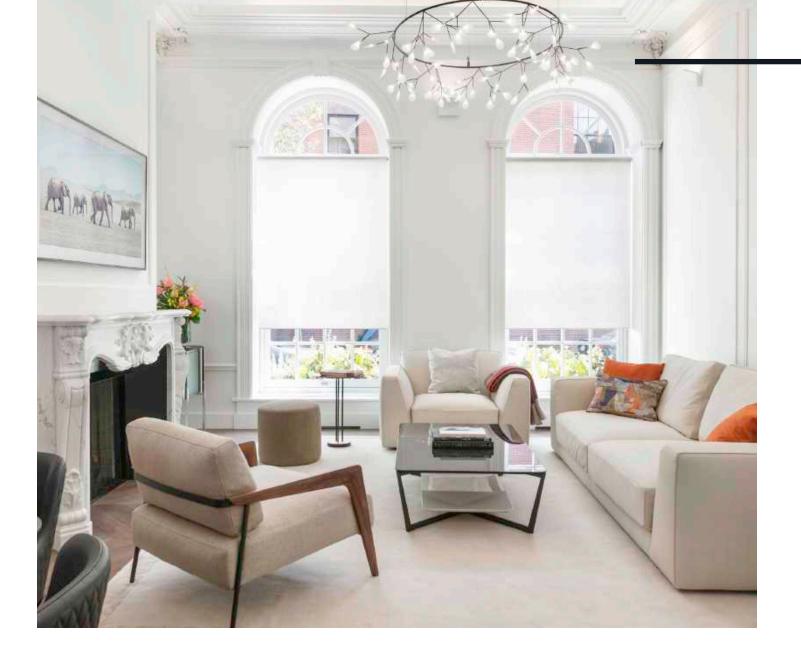

## THE RESIDENCE

Lazare Builders was also hired by the Homeowner for customizations to this Boston Duplex Residence. This Home features a custom-designed banquette, customized bar area, a polished concrete floating staircase with frameless glass railing, 13 foot tray ceilings with integrated LED coving lighting and soaring arched windows, and customized plumbing fixtures including an automated toilet and bidet. The Parlor Level features high-end appliances and a hand-carved Carrara marble fireplace mantel. The Master Suite on the Garden Level features a modern gas fireplace, Italian closet system, and a Master Bath with large format Carrara marble slabs. The Residence also includes automated lighting, shade and environmental controls, a two-stage HVAC system with a roof-mounted VRF system and concealed in-wall radiators, and imported doors with concealed hinges and magnetic closures.