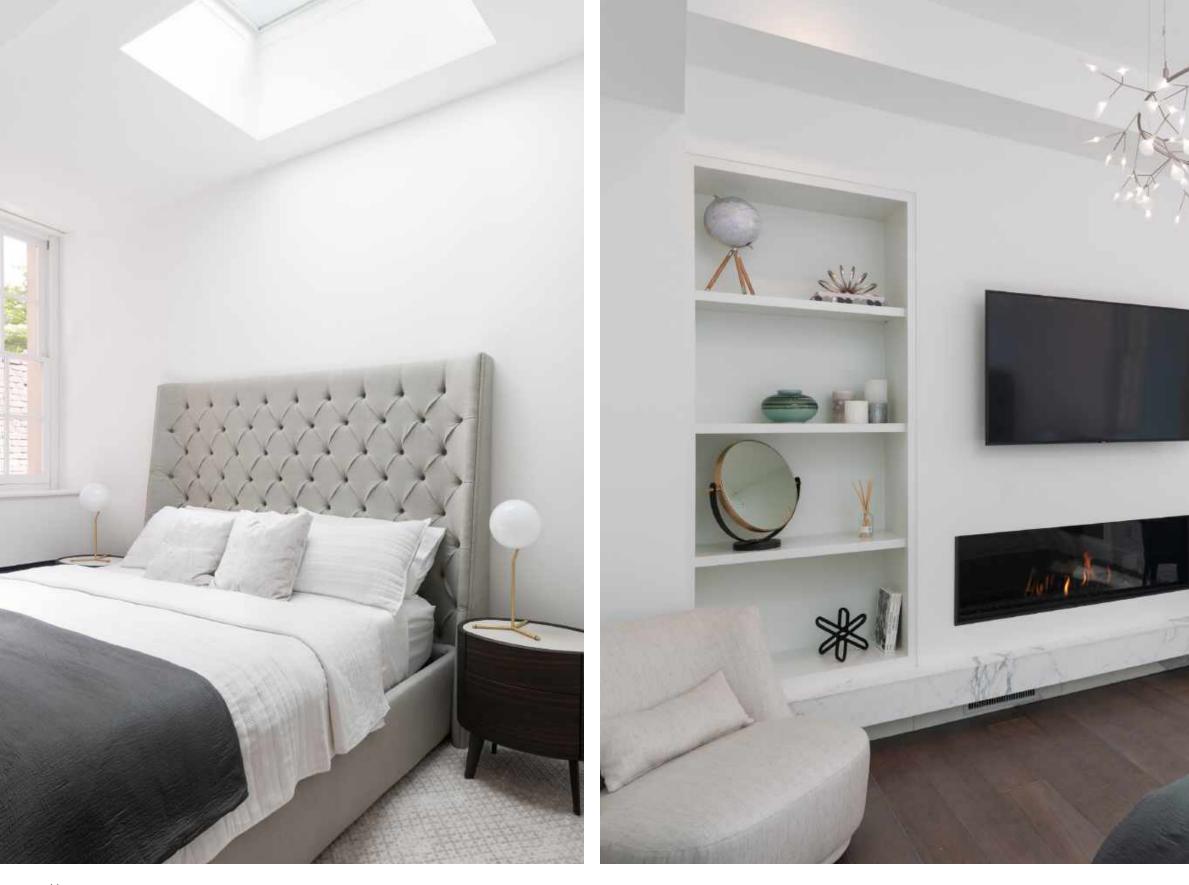

## THE RESIDENCE

Lazare Builders was also hired by the Homeowner for customizations to this Boston Duplex Residence. This Home features a custom-designed banquette, customized bar area, a polished concrete floating staircase with frameless glass railing, 13 foot tray ceilings with integrated LED coving lighting and soaring arched windows, and customized plumbing fixtures including an automated toilet and bidet. The Parlor Level features high-end appliances and a hand-carved Carrara marble fireplace mantel. The Master Suite on the Garden Level features a modern gas fireplace, Italian closet system, and a Master Bath with large format Carrara marble slabs. The Residence also includes automated lighting, shade and environmental controls, a two-stage HVAC system with a roof-mounted VRF system and concealed in-wall radiators, and imported doors with concealed hinges and magnetic closures.