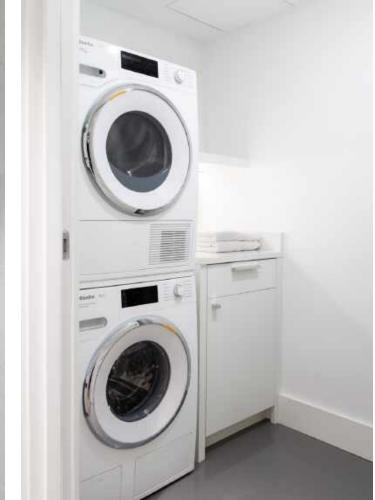

## THE RESIDENCE

Lazare Builders was also hired by the Homeowner for customizations to this Boston Duplex Residence. This Home features a custom-designed banquette, customized bar area, a polished concrete floating staircase with frameless glass railing, 13 foot tray ceilings with integrated LED coving lighting and soaring arched windows, and customized plumbing fixtures including an automated toilet and bidet. The Parlor Level features high-end appliances and a hand-carved Carrara marble fireplace mantel. The Master Suite on the Garden Level features a modern gas fireplace, Italian closet system, and a Master Bath with large format Carrara marble slabs. The Residence also includes automated lighting, shade and environmental controls, a two-stage HVAC system with a roof-mounted VRF system and concealed in-wall radiators, and imported doors with concealed hinges and magnetic closures.