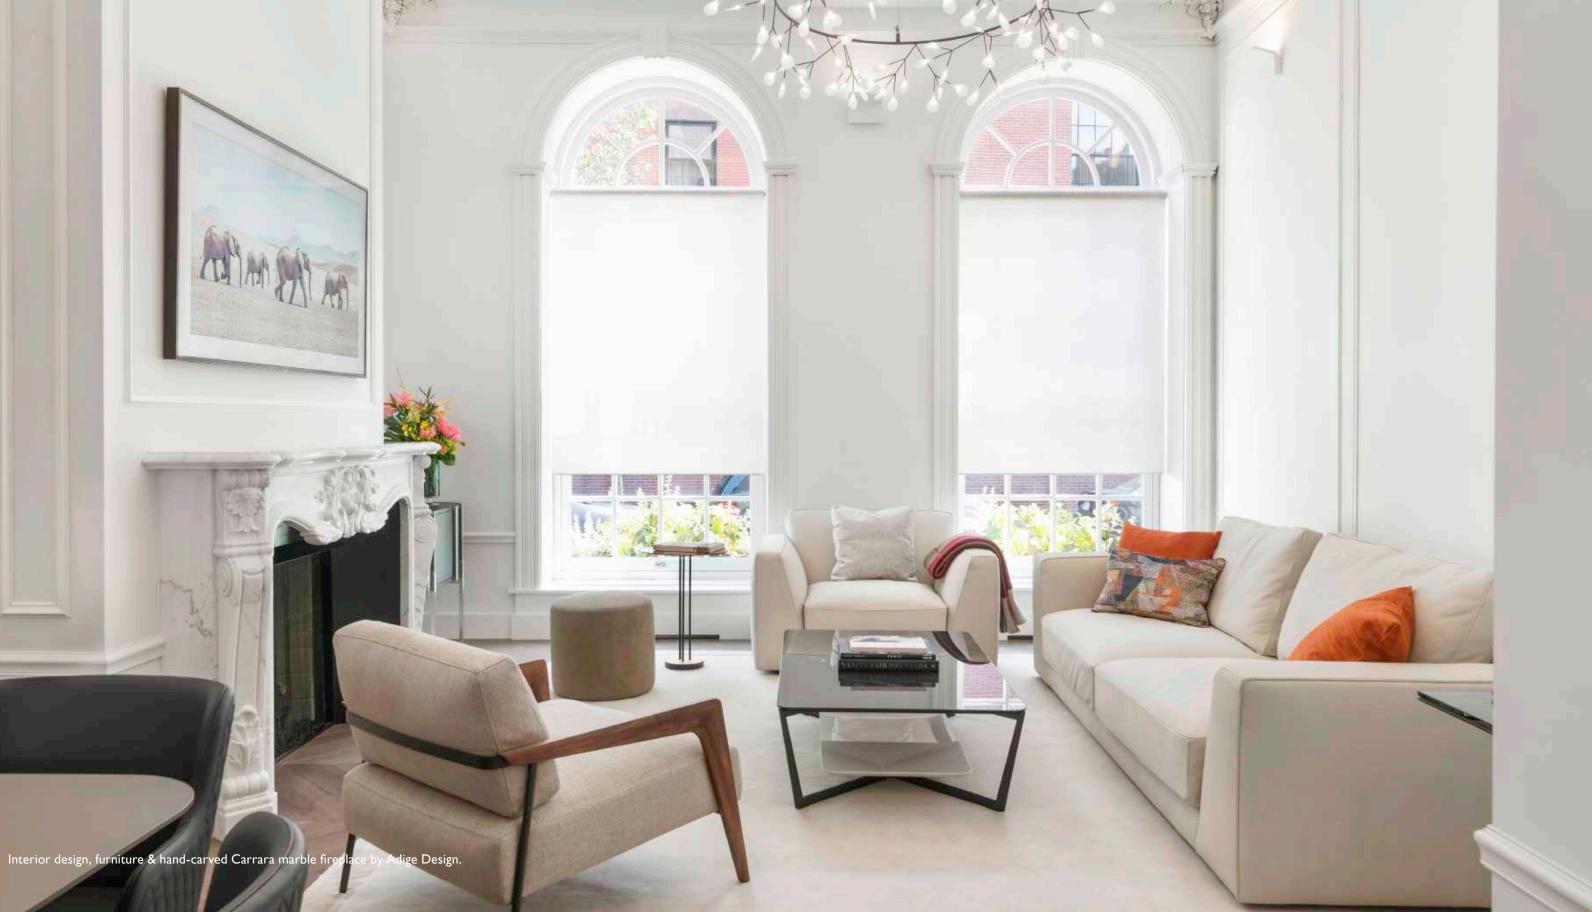

## THE RESIDENCE

Lazare Builders was also hired by the Homeowner for customizations to this Boston Duplex Residence. This Home features a custom-designed banquette, customized bar area, a polished concrete floating staircase with frameless glass railing, 13 foot tray ceilings with integrated LED coving lighting and soaring arched windows, and customized plumbing fixtures including an automated toilet and bidet. The Parlor Level features high-end appliances and a hand-carved Carrara marble fireplace mantel. The Master Suite on the Garden Level features a modern gas fireplace, Italian closet system, and a Master Bath with large format Carrara marble slabs. The Residence also includes automated lighting, shade and environmental controls, a two-stage HVAC system with a roof-mounted VRF system and concealed in-wall radiators, and imported doors with concealed hinges and magnetic closures.