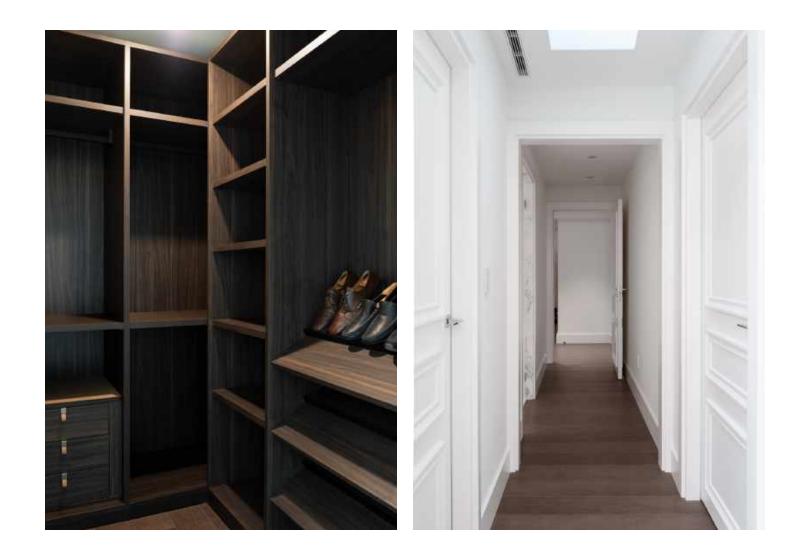

## THE RESIDENCE

Lazare Builders was also hired by the Homeowner for customizations to this Boston Duplex Residence. This Home features a custom-designed banquette, customized bar area, a polished concrete floating staircase with frameless glass railing, 13 foot tray ceilings with integrated LED coving lighting and soaring arched windows, and customized plumbing fixtures including an automated toilet and bidet. The Parlor Level features high-end appliances and a hand-carved Carrara marble fireplace mantel. The Master Suite on the Garden Level features a modern gas fireplace, Italian closet system, and a Master Bath with large format Carrara marble slabs. The Residence also includes automated lighting, shade and environmental controls, a two-stage HVAC system with a roof-mounted VRF system and concealed in-wall radiators, and imported doors with concealed hinges and magnetic closures.