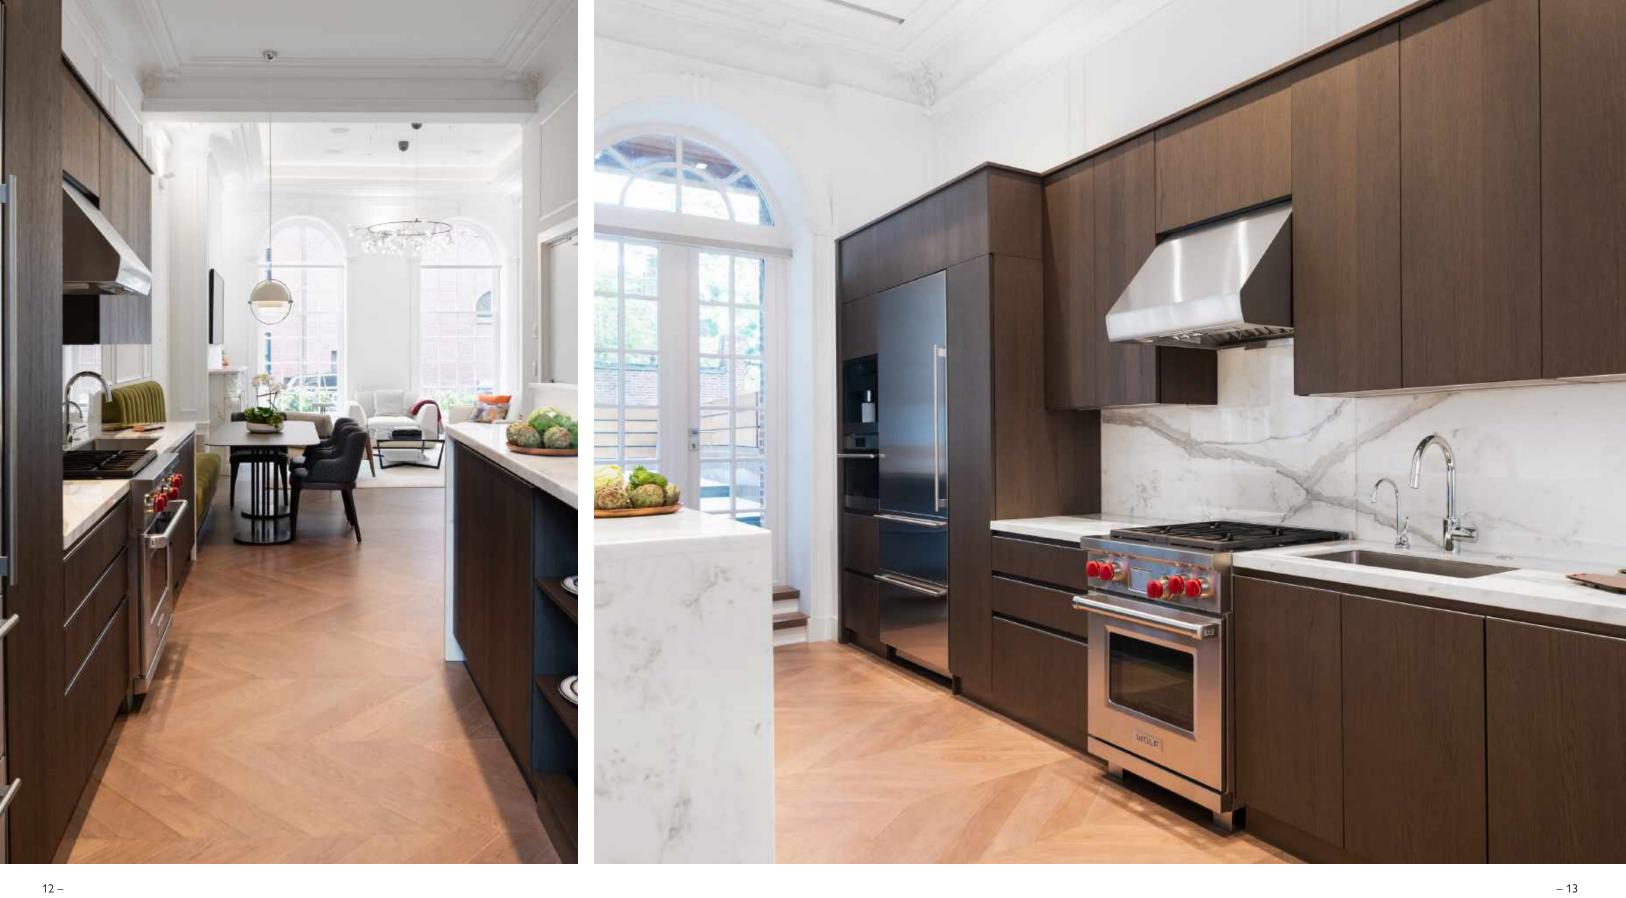

## THE RESIDENCE

Lazare Builders was also hired by the Homeowner for customizations to this Boston Duplex Residence. This Home features a custom-designed banquette, customized bar area, a polished concrete floating staircase with frameless glass railing, 13 foot tray ceilings with integrated LED coving lighting and soaring arched windows, and customized plumbing fixtures including an automated toilet and bidet. The Parlor Level features high-end appliances and a hand-carved Carrara marble fireplace mantel. The Master Suite on the Garden Level features a modern gas fireplace, Italian closet system, and a Master Bath with large format Carrara marble slabs. The Residence also includes automated lighting, shade and environmental controls, a two-stage HVAC system with a roof-mounted VRF system and concealed in-wall radiators, and imported doors with concealed hinges and magnetic closures.