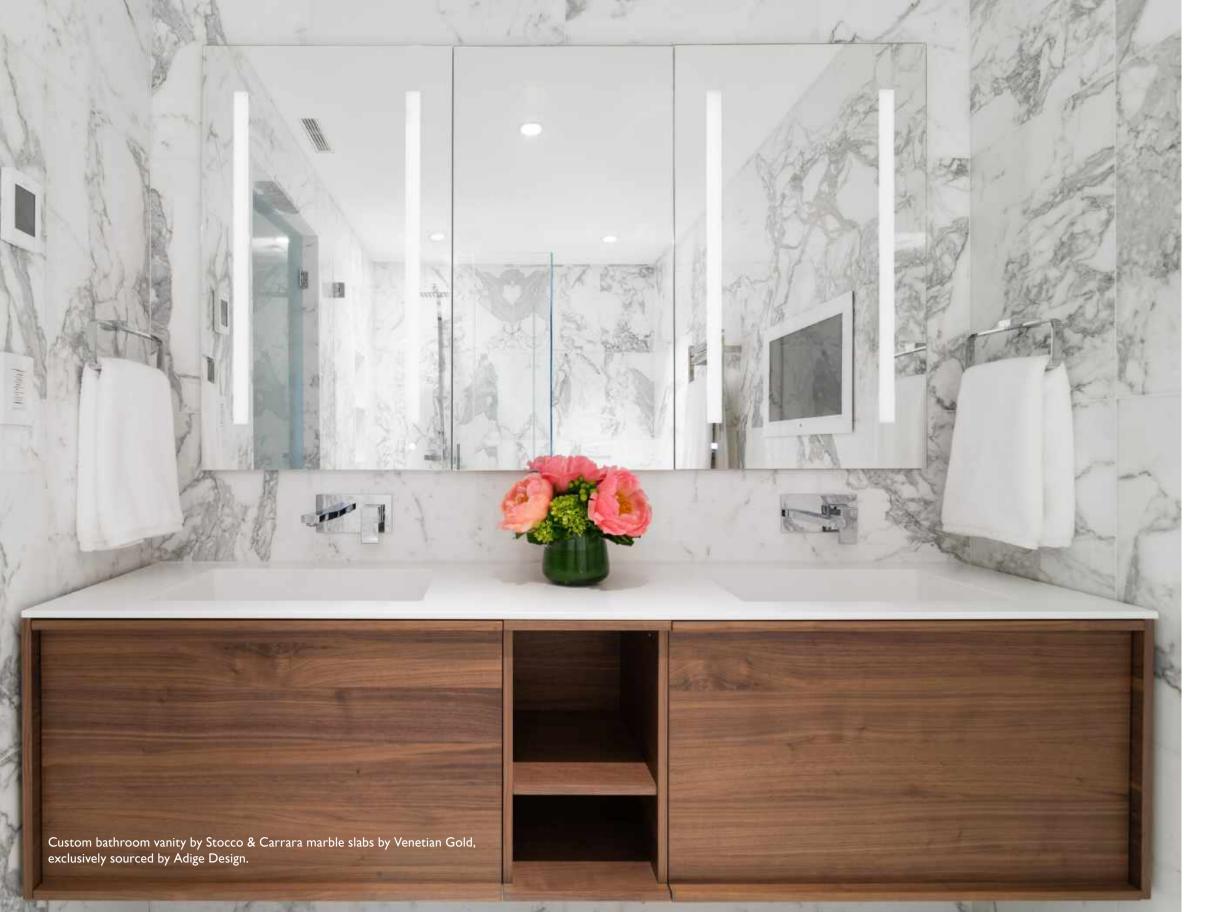

## THE RESIDENCE

Lazare Builders was also hired by the Homeowner for customizations to this Boston Duplex Residence. This Home features a custom-designed banquette, customized bar area, a polished concrete floating staircase with frameless glass railing, 13 foot tray ceilings with integrated LED coving lighting and soaring arched windows, and customized plumbing fixtures including an automated toilet and bidet. The Parlor Level features high-end appliances and a hand-carved Carrara marble fireplace mantel. The Master Suite on the Garden Level features a modern gas fireplace, Italian closet system, and a Master Bath with large format Carrara marble slabs. The Residence also includes automated lighting, shade and environmental controls, a two-stage HVAC system with a roof-mounted VRF system and concealed in-wall radiators, and imported doors with concealed hinges and magnetic closures.

DEVELOPER & DESIGN CONCEPT Chevron Partners GENERAL CONTRACTOR

PROJECT ARCHITECT Meyer & Meyer Architects MATERIAL SOURCING & INTERIOR DESIGN Adige Design

Custom banquette designed by Adige Design & fabricated by Mingardo.