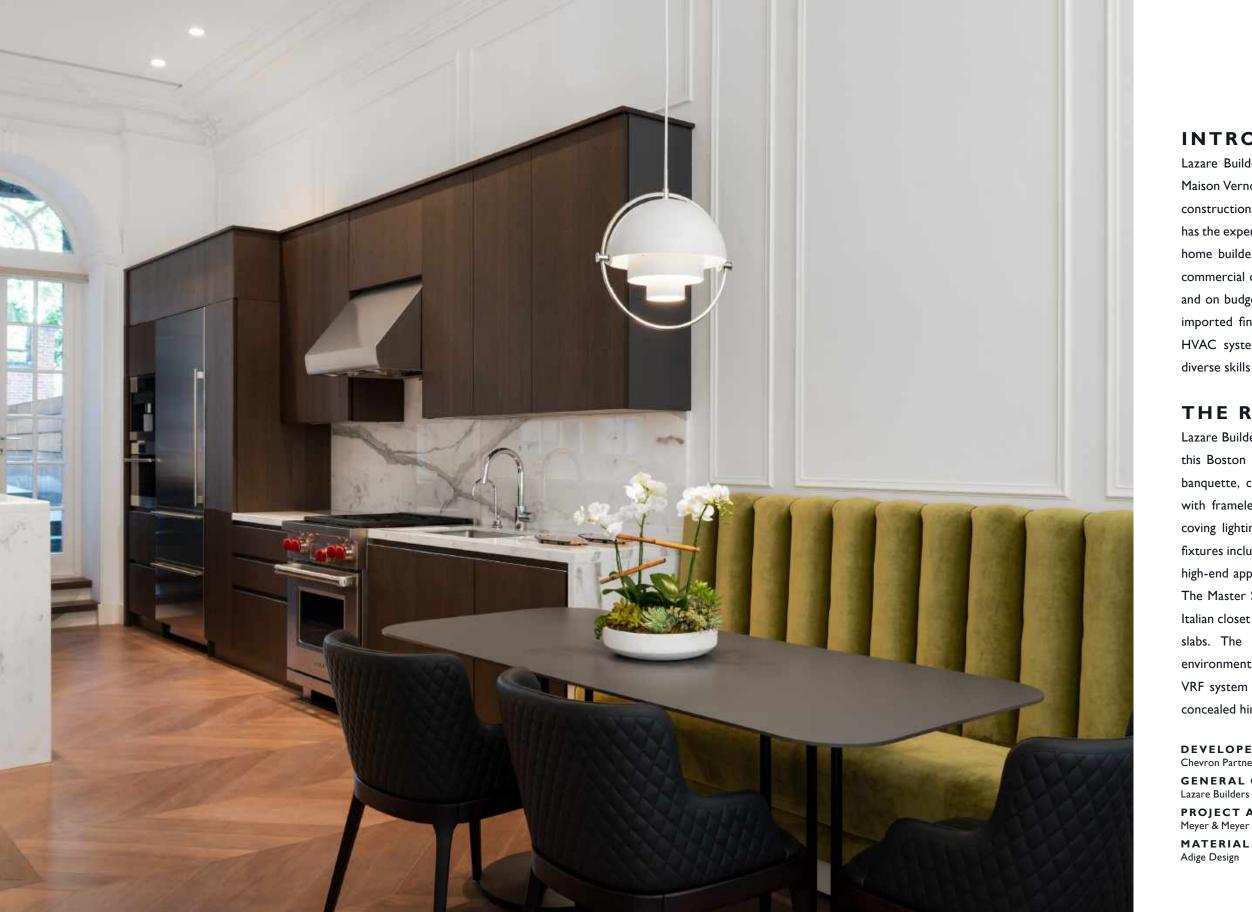

## THE RESIDENCE

Lazare Builders was also hired by the Homeowner for customizations to this Boston Duplex Residence. This Home features a custom-designed banquette, customized bar area, a polished concrete floating staircase with frameless glass railing, 13 foot tray ceilings with integrated LED coving lighting and soaring arched windows, and customized plumbing fixtures including an automated toilet and bidet. The Parlor Level features high-end appliances and a hand-carved Carrara marble fireplace mantel. The Master Suite on the Garden Level features a modern gas fireplace, Italian closet system, and a Master Bath with large format Carrara marble slabs. The Residence also includes automated lighting, shade and environmental controls, a two-stage HVAC system with a roof-mounted VRF system and concealed in-wall radiators, and imported doors with concealed hinges and magnetic closures.

DEVELOPER & DESIGN CONCEPT Chevron Partners GENERAL CONTRACTOR

PROJECT ARCHITECT Meyer & Meyer Architects MATERIAL SOURCING & INTERIOR DESIGN Adige Design

Custom banquette designed by Adige Design & fabricated by Mingardo.