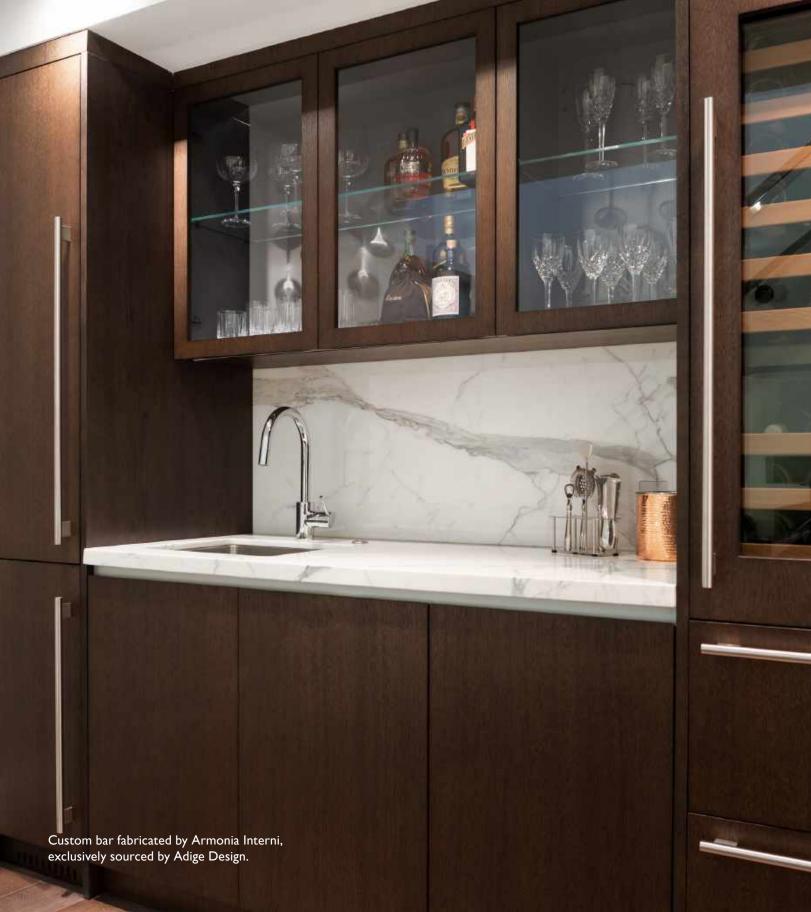

## THE RESIDENCE

Lazare Builders was also hired by the Homeowner for customizations to this Boston Duplex Residence. This Home features a custom-designed banquette, customized bar area, a polished concrete floating staircase with frameless glass railing, 13 foot tray ceilings with integrated LED coving lighting and soaring arched windows, and customized plumbing fixtures including an automated toilet and bidet. The Parlor Level features high-end appliances and a hand-carved Carrara marble fireplace mantel. The Master Suite on the Garden Level features a modern gas fireplace, Italian closet system, and a Master Bath with large format Carrara marble slabs. The Residence also includes automated lighting, shade and environmental controls, a two-stage HVAC system with a roof-mounted VRF system and concealed in-wall radiators, and imported doors with concealed hinges and magnetic closures.

DEVELOPER & DESIGN CONCEPT Chevron Partners GENERAL CONTRACTOR

PROJECT ARCHITECT Meyer & Meyer Architects MATERIAL SOURCING & INTERIOR DESIGN Adige Design

Custom banquette designed by Adige Design & fabricated by Mingardo.