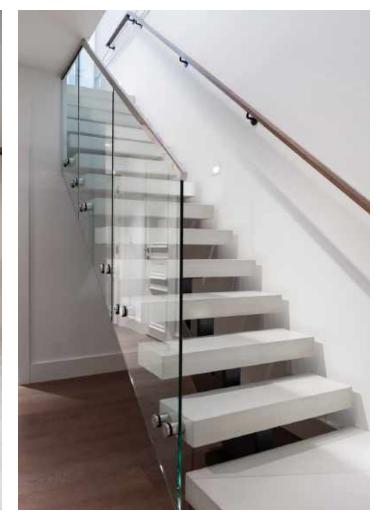

## THE RESIDENCE

Lazare Builders was also hired by the Homeowner for customizations to this Boston Duplex Residence. This Home features a custom-designed banquette, customized bar area, a polished concrete floating staircase with frameless glass railing, 13 foot tray ceilings with integrated LED coving lighting and soaring arched windows, and customized plumbing fixtures including an automated toilet and bidet. The Parlor Level features high-end appliances and a hand-carved Carrara marble fireplace mantel. The Master Suite on the Garden Level features a modern gas fireplace, Italian closet system, and a Master Bath with large format Carrara marble slabs. The Residence also includes automated lighting, shade and environmental controls, a two-stage HVAC system with a roof-mounted VRF system and concealed in-wall radiators, and imported doors with concealed hinges and magnetic closures.