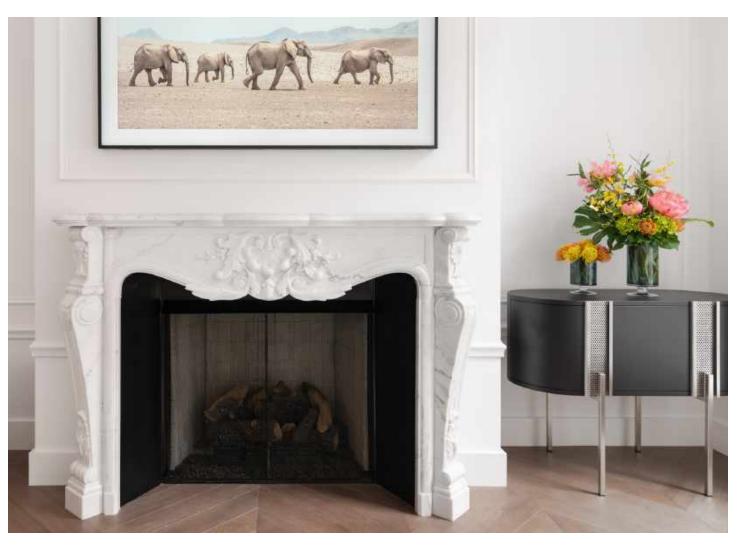

## THE RESIDENCE

Lazare Builders was also hired by the Homeowner for customizations to this Boston Duplex Residence. This Home features a custom-designed banquette, customized bar area, a polished concrete floating staircase with frameless glass railing, 13 foot tray ceilings with integrated LED coving lighting and soaring arched windows, and customized plumbing fixtures including an automated toilet and bidet. The Parlor Level features high-end appliances and a hand-carved Carrara marble fireplace mantel. The Master Suite on the Garden Level features a modern gas fireplace, Italian closet system, and a Master Bath with large format Carrara marble slabs. The Residence also includes automated lighting, shade and environmental controls, a two-stage HVAC system with a roof-mounted VRF system and concealed in-wall radiators, and imported doors with concealed hinges and magnetic closures.