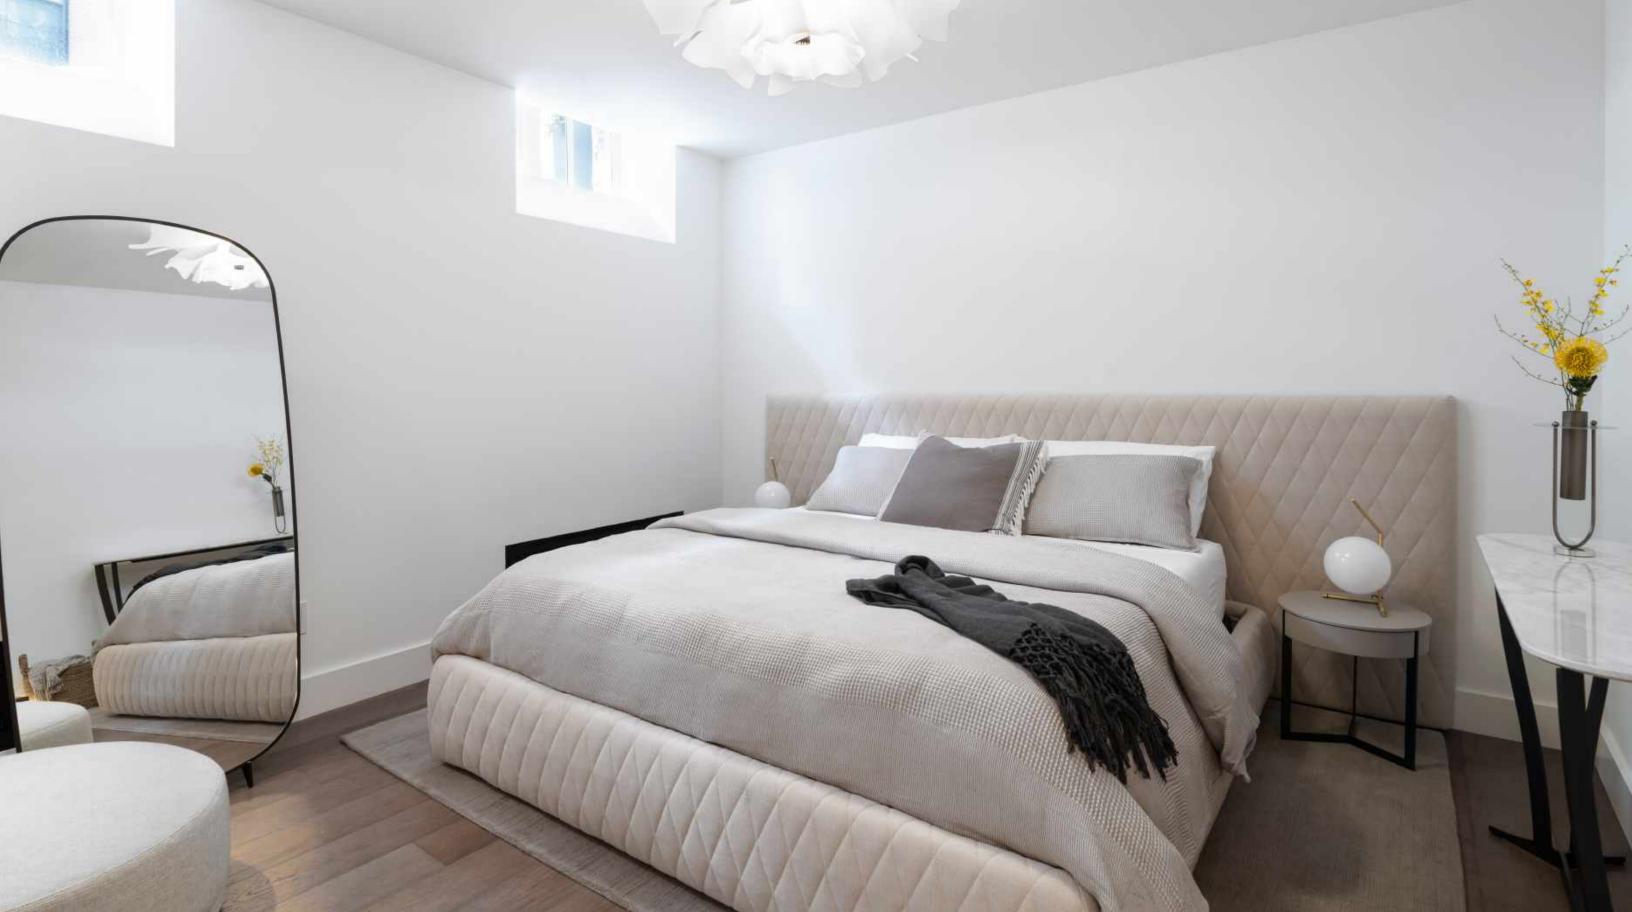

## THE RESIDENCE

Lazare Builders was also hired by the Homeowner for customizations to this Boston Duplex Residence. This Home features a custom-designed banquette, customized bar area, a polished concrete floating staircase with frameless glass railing, 13 foot tray ceilings with integrated LED coving lighting and soaring arched windows, and customized plumbing fixtures including an automated toilet and bidet. The Parlor Level features high-end appliances and a hand-carved Carrara marble fireplace mantel. The Master Suite on the Garden Level features a modern gas fireplace, Italian closet system, and a Master Bath with large format Carrara marble slabs. The Residence also includes automated lighting, shade and environmental controls, a two-stage HVAC system with a roof-mounted VRF system and concealed in-wall radiators, and imported doors with concealed hinges and magnetic closures.

Custom bedframe by Armonia Interni & custom metal table by Mingardo, exclusively sourced by Adige Design.

1-22/1

LAZAREBUILDERS.COM