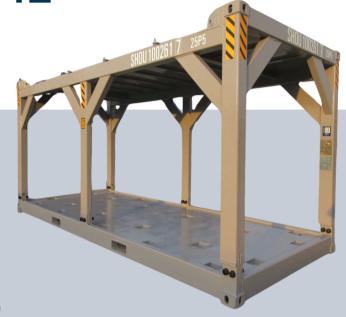

20' HIGH CUBE - OFFSHORE REMOVABLE FRAME

20' x 8' x 9'6"

Hot Dip Galvanized or Painted Finish

## **DIMENSIONS** (+/- 1/4")

|        | EXTERNAL      | INTERNAL             |
|--------|---------------|----------------------|
| Length | 6058 mm 20'   | 5638 mm 18'-5 15/16' |
| Width  | 2438 mm 8'    | 2118 mm 6'-11 6/16"  |
| Height | 2896 mm 9'-6" | 2513 mm 8'-2 15/16"  |
|        |               |                      |

#### For Offshore / Sling Movement

 Max Gross
 25,000 kg
 55,115 lbs

 Max Payload
 19,900 kg
 43,872 lbs

 Tare Weight
 5,100 kg
 11,243 lbs