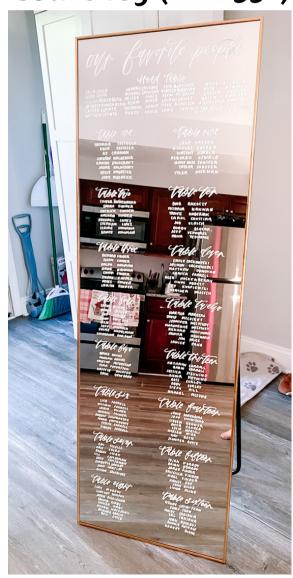

# JWBA Mirror Rental Collection

These mirrors are commonly used for welcome signs, order of events, unplugged ceremony, cookie table, etc.).

If having 120 guests or under, these can serve as a seating chart. They include an easel at rental.

Utilizing these mirrors as seating charts will incur an additional cost for lettering and delivery.

#### Elaine (24"x46")

Genevieve (43"x63")

These mirrors are commonly used for seating charts. Seating charts will incur an additional charge for lettering and delivery.

Elaine will include an easel with the rental, Genevieve must be leaned against a wall, and Courtney comes with a stand attached.