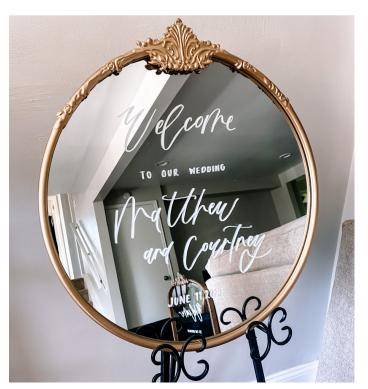

# JWBA Mirror Rental Collection

These mirrors are commonly used for welcome signs, order of events, unplugged ceremony, cookie table, etc.).

If having 120 guests or under, these can serve as a seating chart. They include an easel at rental.

### Claire (24" round)

Theresa (24"x30")

Stella (24"x36")