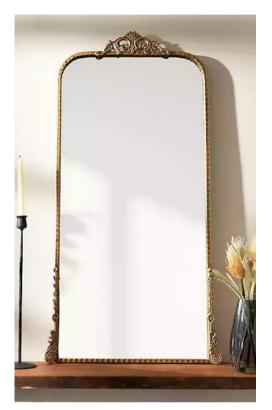

#### Elaine (24"x46")

Genevieve (43"x63")

These mirrors are commonly used for seating charts. Seating charts will incur an additional charge for lettering and delivery.

Elaine will include an easel with the rental, Genevieve must be leaned against a wall, and Courtney comes with a stand attached.

### Courtney (22"x55")