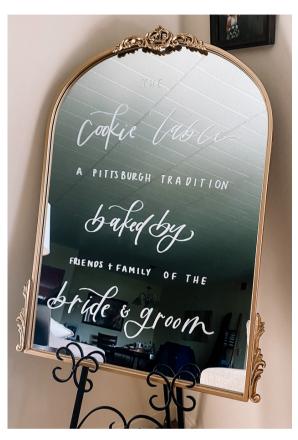

# JWBA Mirror Rental Collection

These mirrors are commonly used for welcome signs, order of events, unplugged ceremony, cookie table, etc.).

If having 120 guests or under, these can serve as a seating chart. They include an easel at rental.

#### Elaine (24"x46")

Genevieve (43"x63")

These mirrors are commonly used for seating charts. Seating charts will incur an additional charge for lettering and delivery.

Elaine will include an easel with the rental, Genevieve must be leaned against a wall, and Courtney comes with a stand attached.