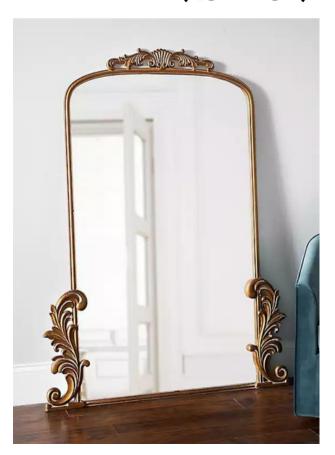

#### Elaine (24"x46")

Genevieve (43"x63")

These mirrors are commonly used for seating charts. Seating charts will incur an additional charge for lettering and delivery.

Elaine will include an easel with the rental, Genevieve must be leaned against a wall, and Courtney comes with a stand attached.