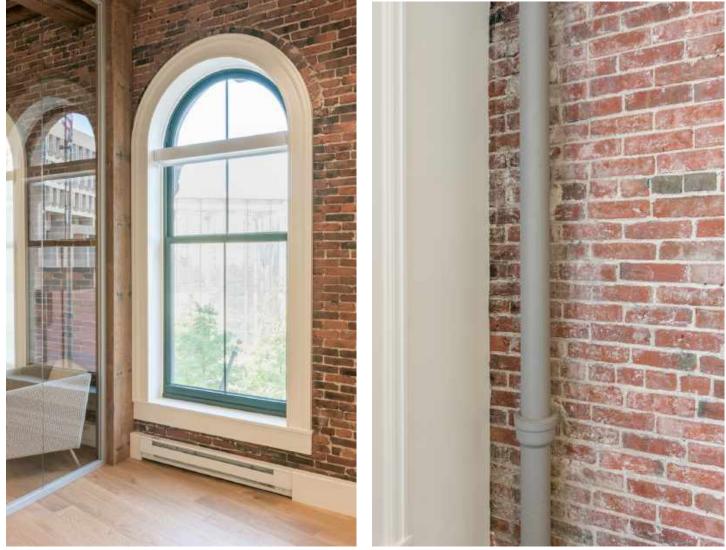

## SEARS' CRESCENT OFFICES

The project consisted of the full reconstruction of the lobby, elevator cabs and three office floors. The lobby features a fully customized stunning Iranian white onyx wall with LED back lighting and vein-matched glass coated slabs on an imported and custom designed frame. The lobby also included thin brick for the Bostonian look and feel with imported Italian slate flooring. The elevator cabs feature DACRYL acrylic panels imported from France and the offices feature floor-toceiling frameless glass, wood flooring, European kitchens, fully concealed HVAC ductwork and all mechanicals, and sound attenuated office partitions with drop down gasketing.