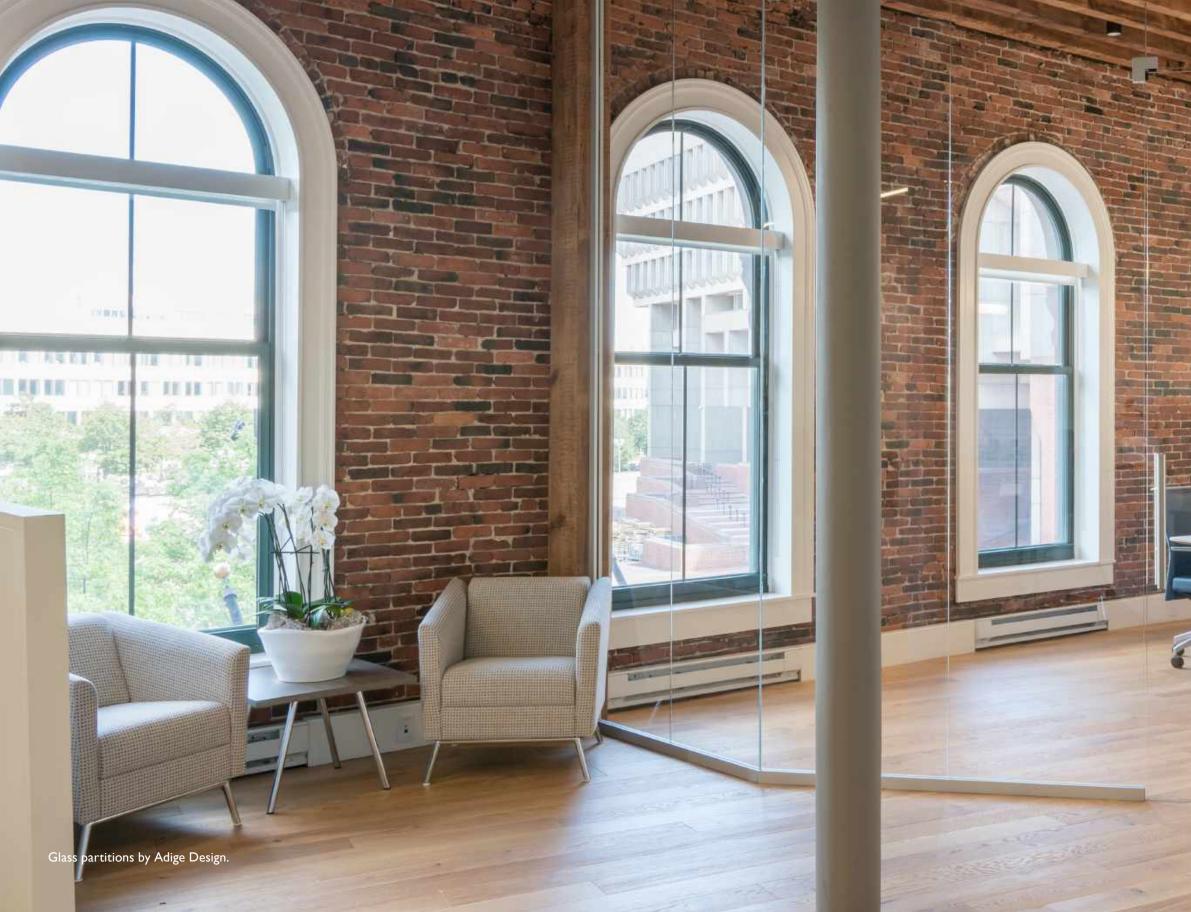

## SEARS' CRESCENT OFFICES

The project consisted of the full reconstruction of the lobby, elevator cabs and three office floors. The lobby features a fully customized stunning Iranian white onyx wall with LED back lighting and vein-matched glass coated slabs on an imported and custom designed frame. The lobby also included thin brick for the Bostonian look and feel with imported Italian slate flooring. The elevator cabs feature DACRYL acrylic panels imported from France and the offices feature floor-toceiling frameless glass, wood flooring, European kitchens, fully concealed HVAC ductwork and all mechanicals, and sound attenuated office partitions with drop down gasketing.

DEVELOPER & DESIGN CONCEPT Chevron Partners GENERAL CONTRACTOR Lazare Builders PROJECT ARCHITECT Kripper Architecture Studio

MATERIAL SOURCING Adige Design

Lobby wall structure by Armonia Interni & Onyx by Venetian Gold, sourced exclusively through Adige Design.