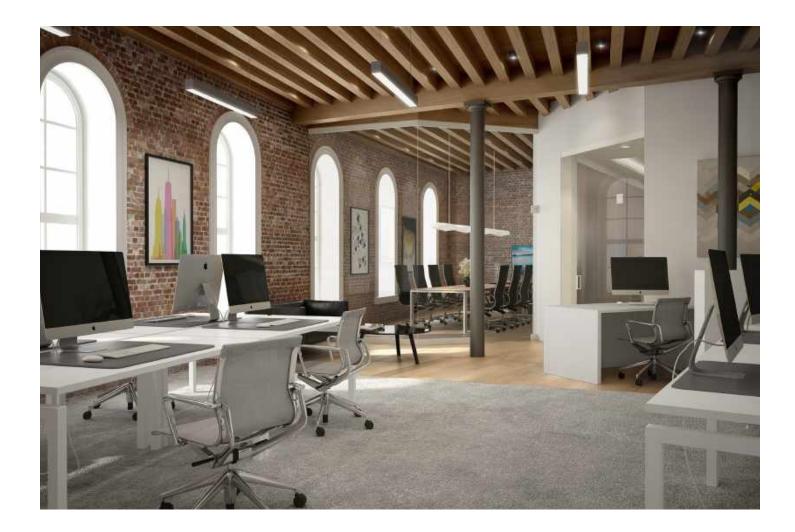

## **DOWNTOWN BOSTON OFFICES** PROJECT LOOKBOOK

BOUTIQUE COMMERCIAL









## INTRODUCTION

Lazare Builders was hired to bring to life the Developer's vision for a charming and beautifully preserved yet fully updated boutique downtown office building. The project included many design-build aspects during which Lazare Builders worked directly with the client to maximize the leasable square footage and functionality of the spaces. Lazare Builders provided a level of quality and care in construction typically reserved for a custom home in an effort to make the office more than a place to work but a place to live and enjoy.

Left: Pre-construction rendering Right: As built



## SEARS' CRESCENT OFFICES

The project consisted of the full reconstruction of the lobby, elevator cabs and three office floors. The lobby features a fully customized stunning Iranian white o