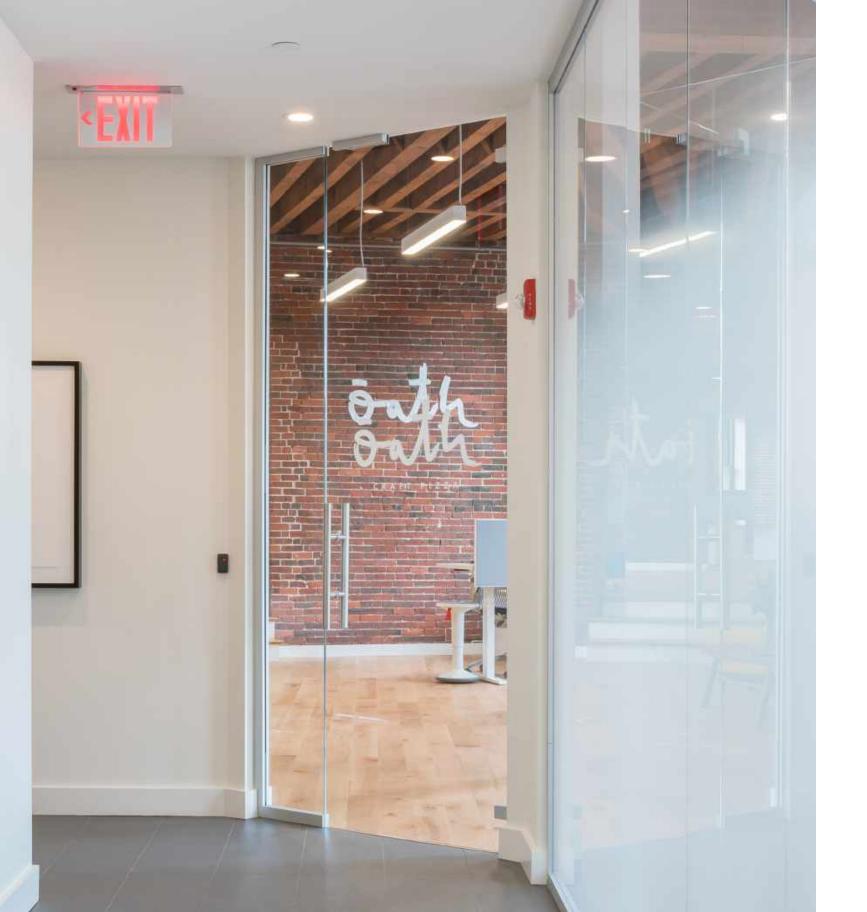

## SEARS' CRESCENT OFFICES

The project consisted of the full reconstruction of the lobby, elevator cabs and three office floors. The lobby features a fully customized stunning Iranian white onyx wall with LED back lighting and vein-matched glass coated slabs on an imported and custom designed frame. The lobby also included thin brick for the Bostonian look and feel with imported Italian slate flooring. The elevator cabs feature DACRYL acrylic panels imported from France and the offices feature floor-toceiling frameless glass, wood flooring, European kitchens, fully concealed HVAC ductwork and all mechanicals, and sound attenuated office partitions with drop down gasketing.

SE N DIFFERENT MAKER. FEEL THE JOY OF CREATION AND TAKE DELIGHT IN A PLOT TWIST FEED AN IDEA & STARVE A COMPLACENCY: HUMBLE BEGINNINGS BAKE MAJOR CHANGE. STRETCH YOURSELF THIN. STOP & TASTE THE CRISPY STARTLE YOUR SENSES TREAT YOURSELF TO REAL FOOD TREATED RIGHT DEVELOP A TASTE FOR BEAUTIFUL HIGHLY DECORATED THINGS A SHARE WITH ENEMIES AND BREAK BREAD WITH NEW FRIENDS HAPPINESS TASTES BETTER TOGETHER A LAWER P SPREAD SOME KNEADED GOODNESS LIVE LIFE TO THE BELLY FULLEST A LAWER OF TO PTZZA PARTY WELCOME TO YOUR FARM TO PIZZA PARTY. FIRE YOUR STUNT DOUBLE & GRAB YOUR SEAT AT THE TABLE. oath