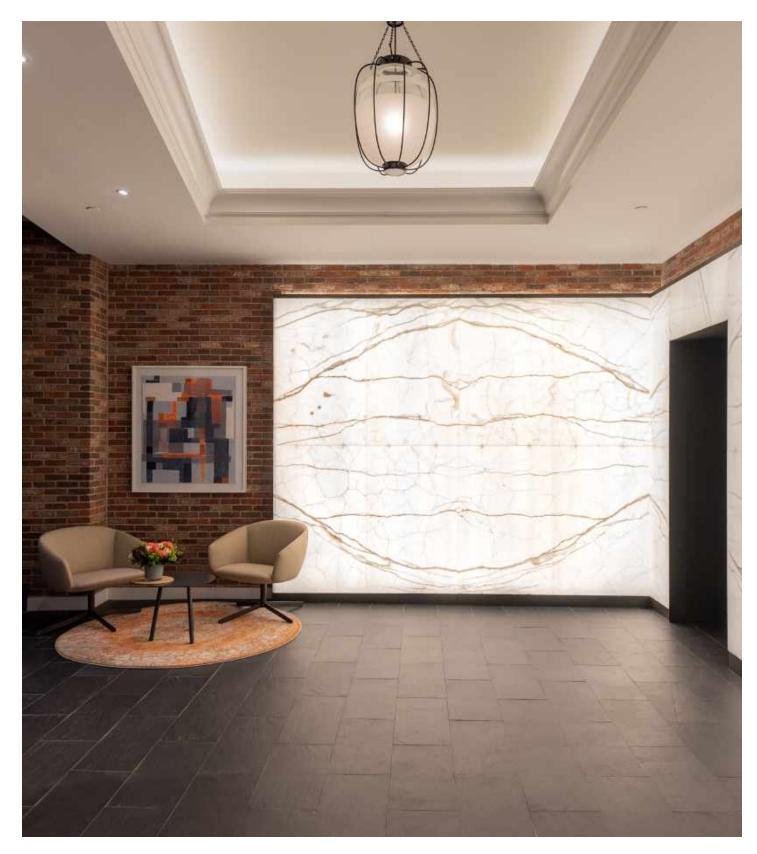

## SEARS' CRESCENT OFFICES

The project consisted of the full reconstruction of the lobby, elevator cabs and three office floors. The lobby features a fully customized stunning Iranian white onyx wall with LED back lighting and vein-matched glass coated slabs on an imported and custom designed frame. The lobby also included thin brick for the Bostonian look and feel with imported Italian slate flooring. The elevator cabs feature DACRYL acrylic panels imported from France and the offices feature floor-toceiling frameless glass, wood flooring, European kitchens, fully concealed HVAC ductwork and all mechanicals, and sound attenuated office partitions with drop down gasketing.

DEVELOPER & DESIGN CONCEPT Chevron Partners GENERAL CONTRACTOR Lazare Builders PROJECT ARCHITECT Kripper Architecture Studio

MATERIAL SOURCING Adige Design

Lobby wall structure by Armonia Interni & Onyx by Venetian Gold, sourced exclusively through Adige Design.