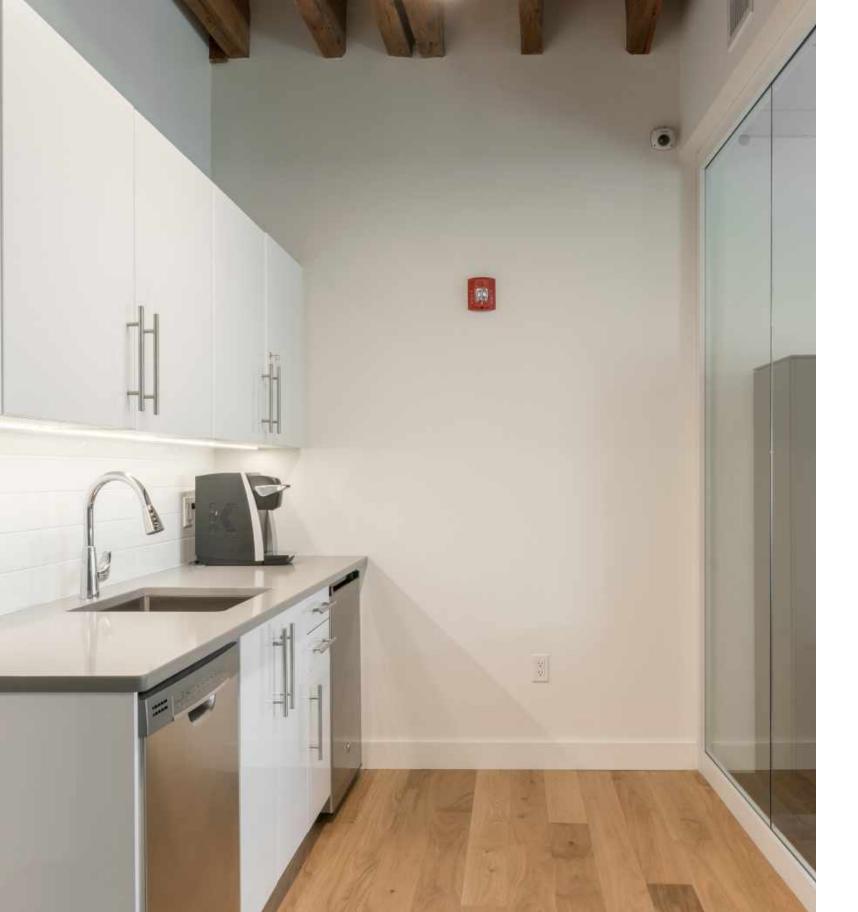

## SEARS' CRESCENT OFFICES

The project consisted of the full reconstruction of the lobby, elevator cabs and three office floors. The lobby features a fully customized stunning Iranian white onyx wall with LED back lighting and vein-matched glass coated slabs on an imported and custom designed frame. The lobby also included thin brick for the Bostonian look and feel with imported Italian slate flooring. The elevator cabs feature DACRYL acrylic panels imported from France and the offices feature floor-toceiling frameless glass, wood flooring, European kitchens, fully concealed HVAC ductwork and all mechanicals, and sound attenuated office partitions with drop down gasketing.

107

Kitchens by Astra Cucine, exclusively sourced through Adige Design.

LAZAREBUILDERS.COM