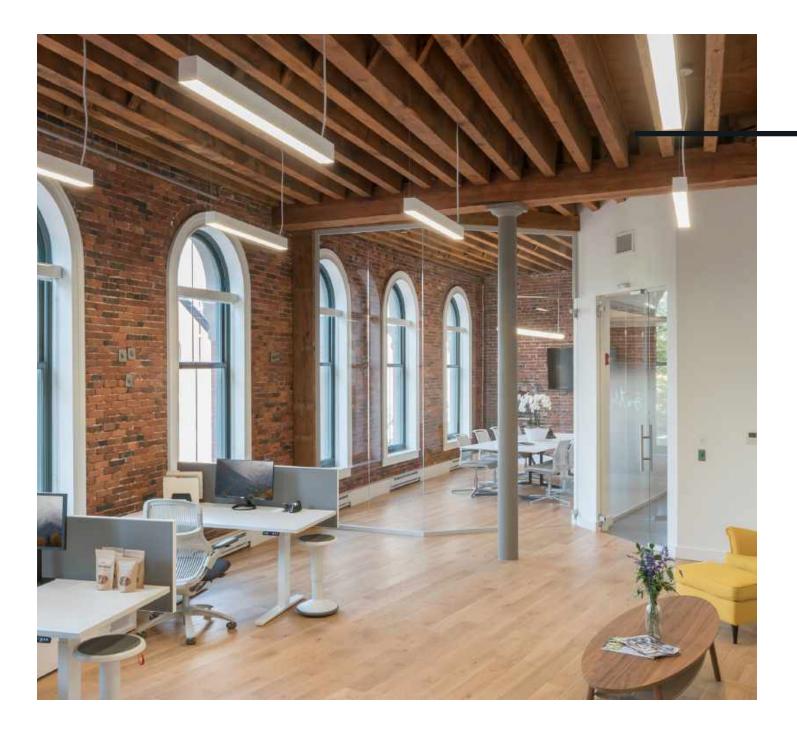

## INTRODUCTION

Lazare Builders was hired to bring to life the Developer's vision for a charming and beautifully preserved yet fully updated boutique downtown office building. The project included many design-build aspects during which Lazare Builders worked directly with the client to maximize the leasable square footage and functionality of the spaces. Lazare Builders provided a level of quality and care in construction typically reserved for a custom home in an effort to make the office more than a place to work but a place to live and enjoy.

## SEARS' CRESCENT OFFICES

The project consisted of the full reconstruction of the lobby, elevator cabs and three office floors. The lobby features a fully customized stunning Iranian white onyx wall with LED back lighting and vein-matched glass coated slabs on an imported and custom designed frame. The lobby also included thin brick for the Bostonian look and feel with imported Italian slate flooring. The elevator cabs feature DACRYL acrylic panels imported from France and the offices feature floor-toceiling frameless glass, wood flooring, European kitchens, fully concealed HVAC ductwork and all mechanicals, and sound attenuated office partitions with drop down gasketing.