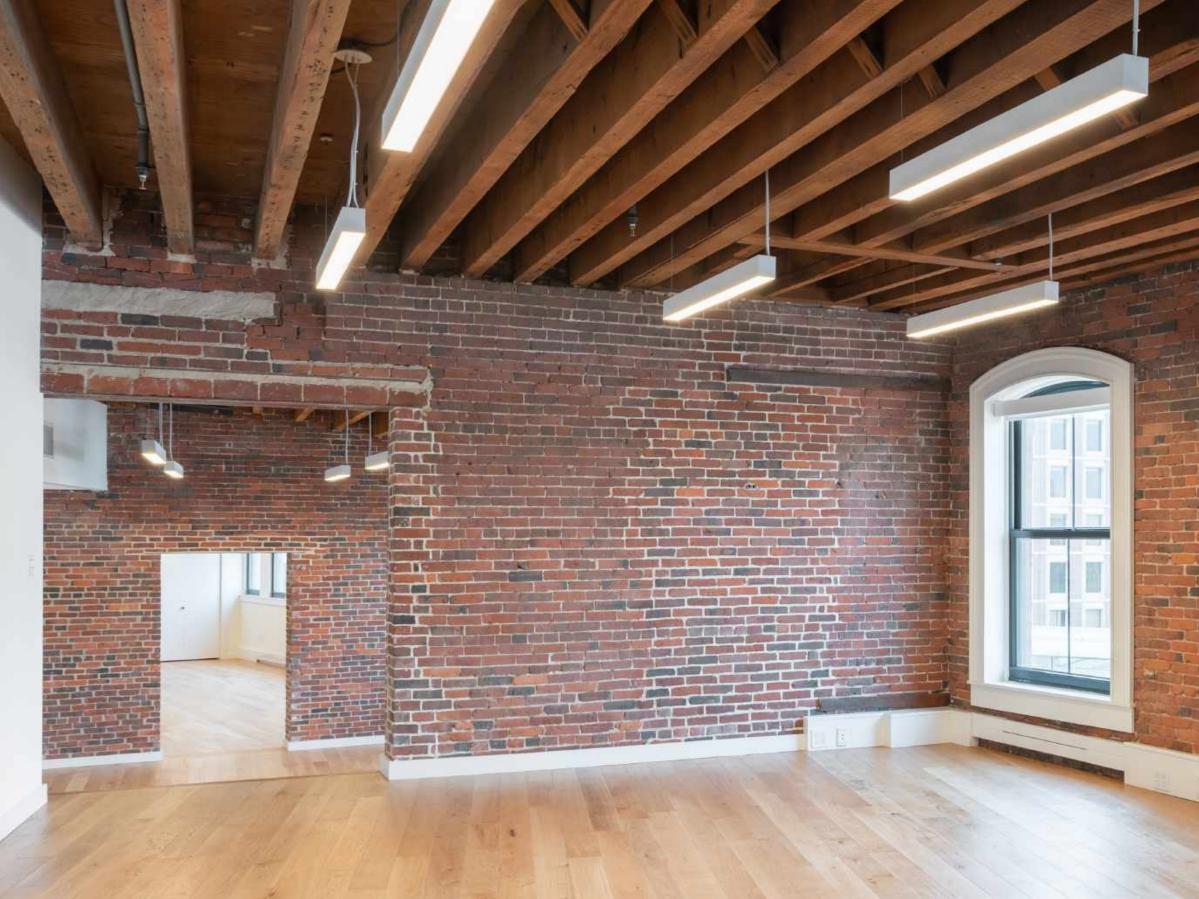

## SEARS' CRESCENT OFFICES

The project consisted of the full reconstruction of the lobby, elevator cabs and three office floors. The lobby features a fully customized stunning Iranian white onyx wall with LED back lighting and vein-matched glass coated slabs on an imported and custom designed frame. The lobby also included thin brick for the Bostonian look and feel with imported Italian slate flooring. The elevator cabs feature DACRYL acrylic panels imported from France and the offices feature floor-toceiling frameless glass, wood flooring, European kitchens, fully concealed HVAC ductwork and all mechanicals, and sound attenuated office partitions with drop down gasketing.