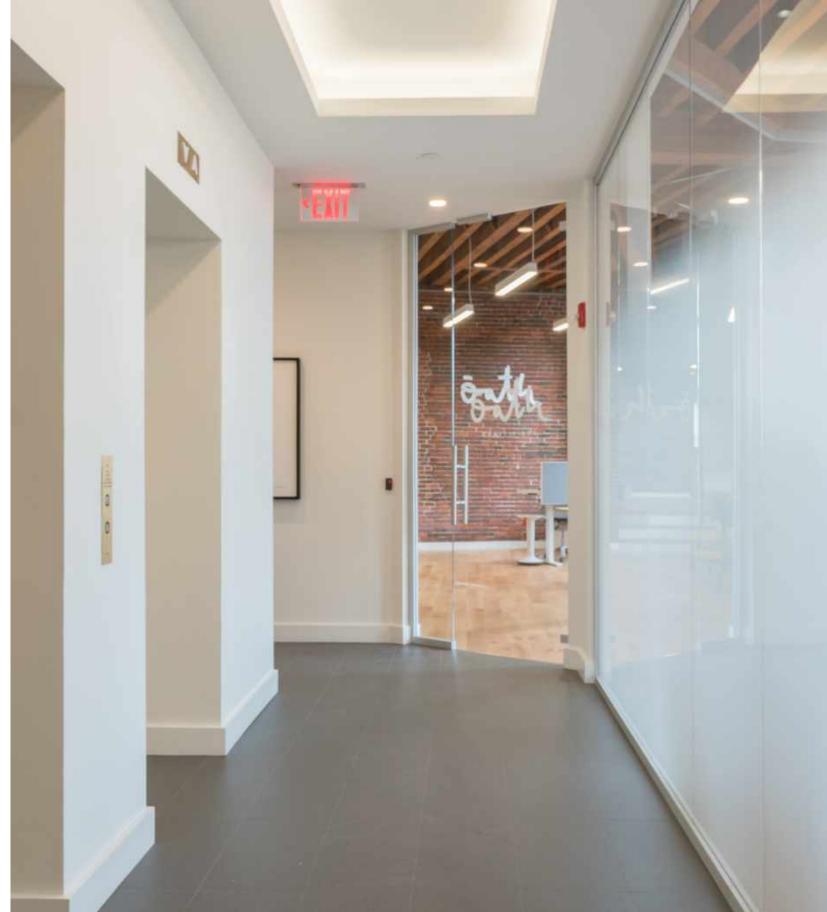

## SEARS' CRESCENT OFFICES

The project consisted of the full reconstruction of the lobby, elevator cabs and three office floors. The lobby features a fully customized stunning Iranian white onyx wall with LED back lighting and vein-matched glass coated slabs on an imported and custom designed frame. The lobby also included thin brick for the Bostonian look and feel with imported Italian slate flooring. The elevator cabs feature DACRYL acrylic panels imported from France and the offices feature floor-toceiling frameless glass, wood flooring, European kitchens, fully concealed HVAC ductwork and all mechanicals, and sound attenuated office partitions with drop down gasketing.