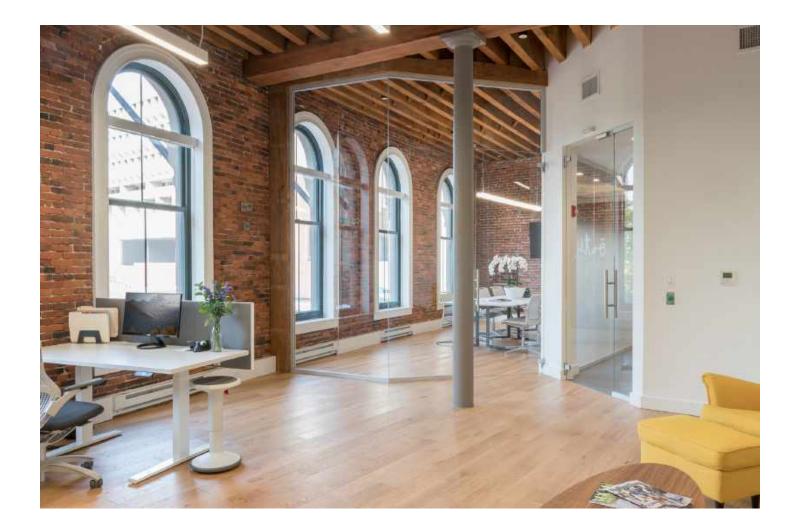

Left: Pre-construction rendering Right: As built

## SEARS' CRESCENT OFFICES

The project consisted of the full reconstruction of the lobby, elevator cabs and three office floors. The lobby features a fully customized stunning Iranian white onyx wall with LED back lighting and vein-matched glass coated slabs on an imported and custom designed frame. The lobby also included thin brick for the Bostonian look and feel with imported Italian slate flooring. The elevator cabs feature DACRYL acrylic panels imported from France and the offices feature floor-toceiling frameless glass, wood flooring, European kitchens, fully concealed HVAC ductwork and all mechanicals, and sound attenuated office partitions with drop down gasketing.