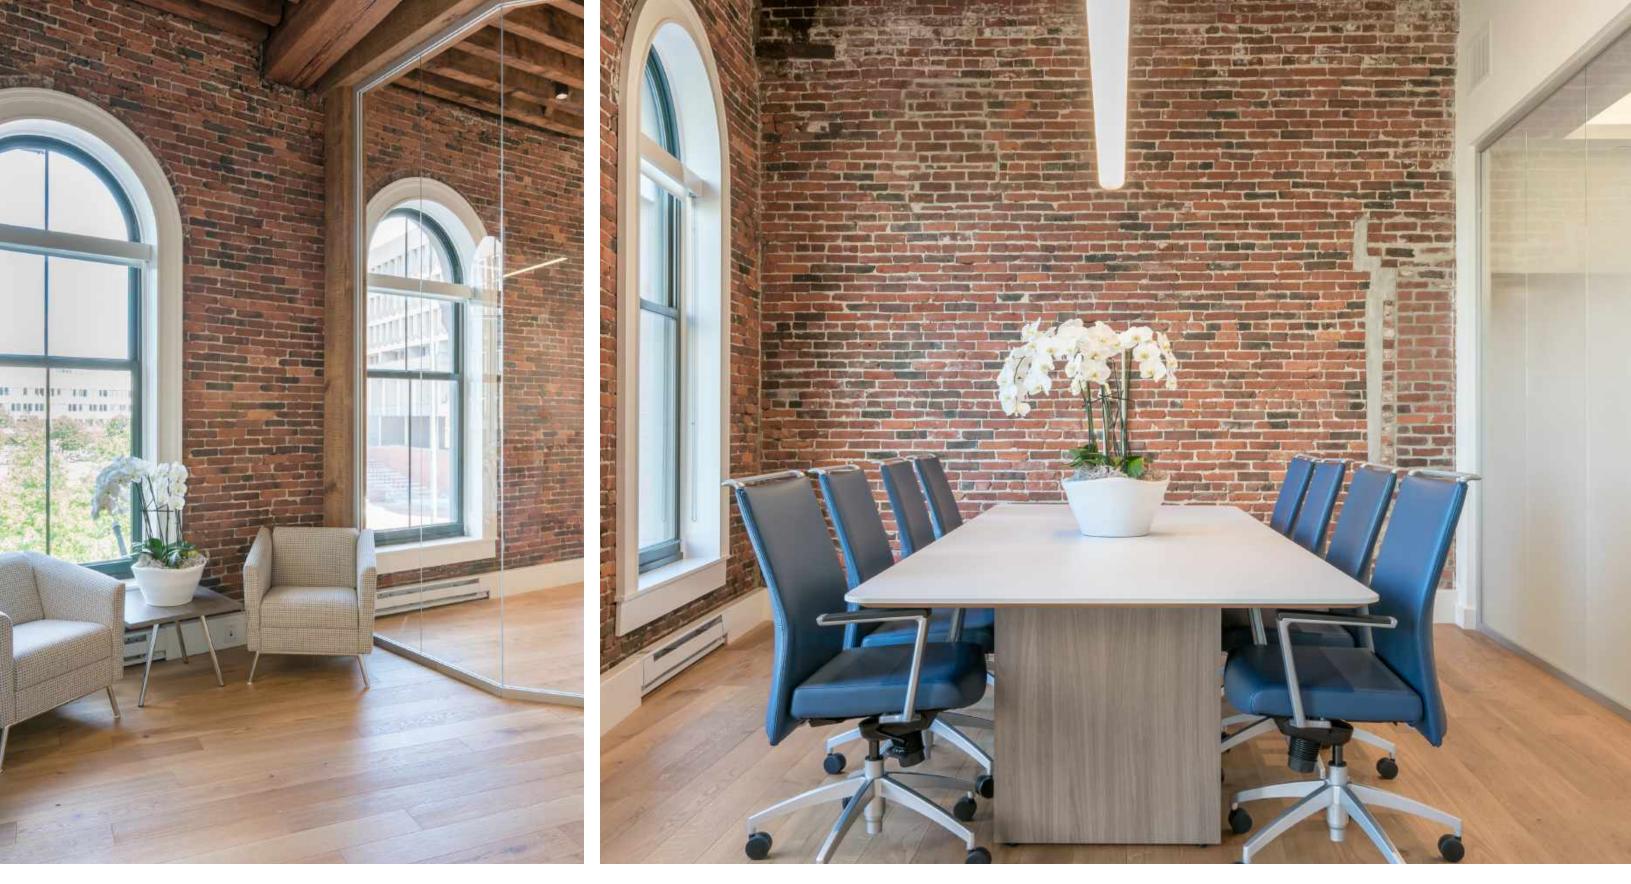

## SEARS' CRESCENT OFFICES

The project consisted of the full reconstruction of the lobby, elevator cabs and three office floors. The lobby features a fully customized stunning Iranian white onyx wall with LED back lighting and vein-matched glass coated slabs on an imported and custom designed frame. The lobby also included thin brick for the Bostonian look and feel with imported Italian slate flooring. The elevator cabs feature DACRYL acrylic panels imported from France and the offices feature floor-toceiling frameless glass, wood flooring, European kitchens, fully concealed HVAC ductwork and all mechanicals, and sound attenuated office partitions with drop down gasketing.