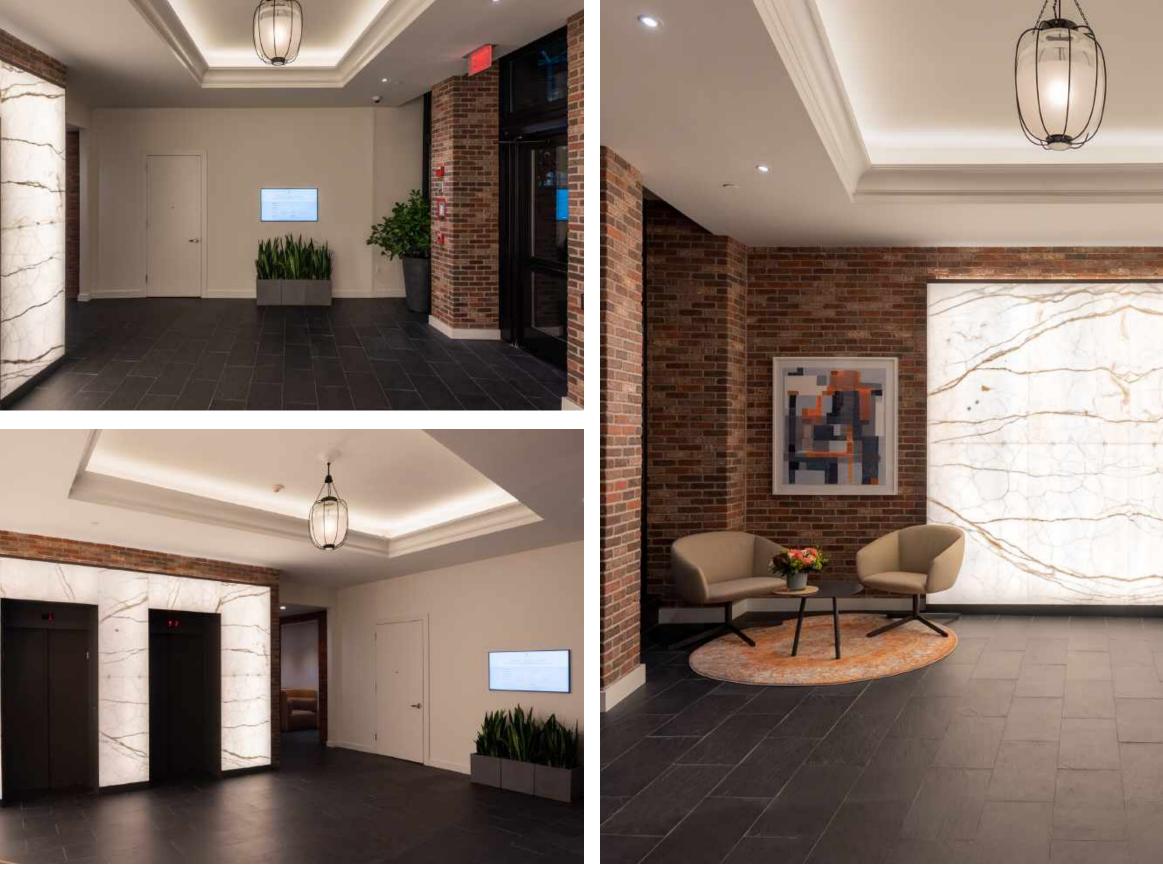

## SEARS' CRESCENT OFFICES

The project consisted of the full reconstruction of the lobby, elevator cabs and three office floors. The lobby features a fully customized stunning Iranian white onyx wall with LED back lighting and vein-matched glass coated slabs on an imported and custom designed frame. The lobby also included thin brick for the Bostonian look and feel with imported Italian slate flooring. The elevator cabs feature DACRYL acrylic panels imported from France and the offices feature floor-toceiling frameless glass, wood flooring, European kitchens, fully concealed HVAC ductwork and all mechanicals, and sound attenuated office partitions with drop down gasketing.

DEVELOPER & DESIGN CONCEPT Chevron Partners GENERAL CONTRACTOR Lazare Builders PROJECT ARCHITECT Kripper Architecture Studio

MATERIAL SOURCING Adige Design

Lobby wall structure by Armonia Interni & Onyx by Venetian Gold, sourced exclusively through Adige Design.