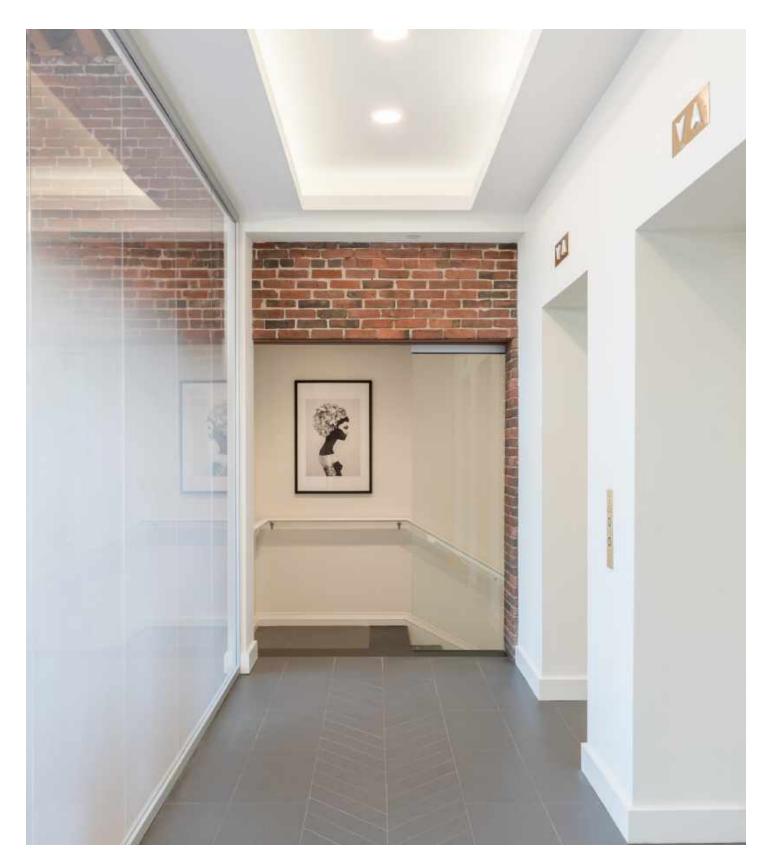

## SEARS' CRESCENT OFFICES

The project consisted of the full reconstruction of the lobby, elevator cabs and three office floors. The lobby features a fully customized stunning Iranian white onyx wall with LED back lighting and vein-matched glass coated slabs on an imported and custom designed frame. The lobby also included thin brick for the Bostonian look and feel with imported Italian slate flooring. The elevator cabs feature DACRYL acrylic panels imported from France and the offices feature floor-toceiling frameless glass, wood flooring, European kitchens, fully concealed HVAC ductwork and all mechanicals, and sound attenuated office partitions with drop down gasketing.