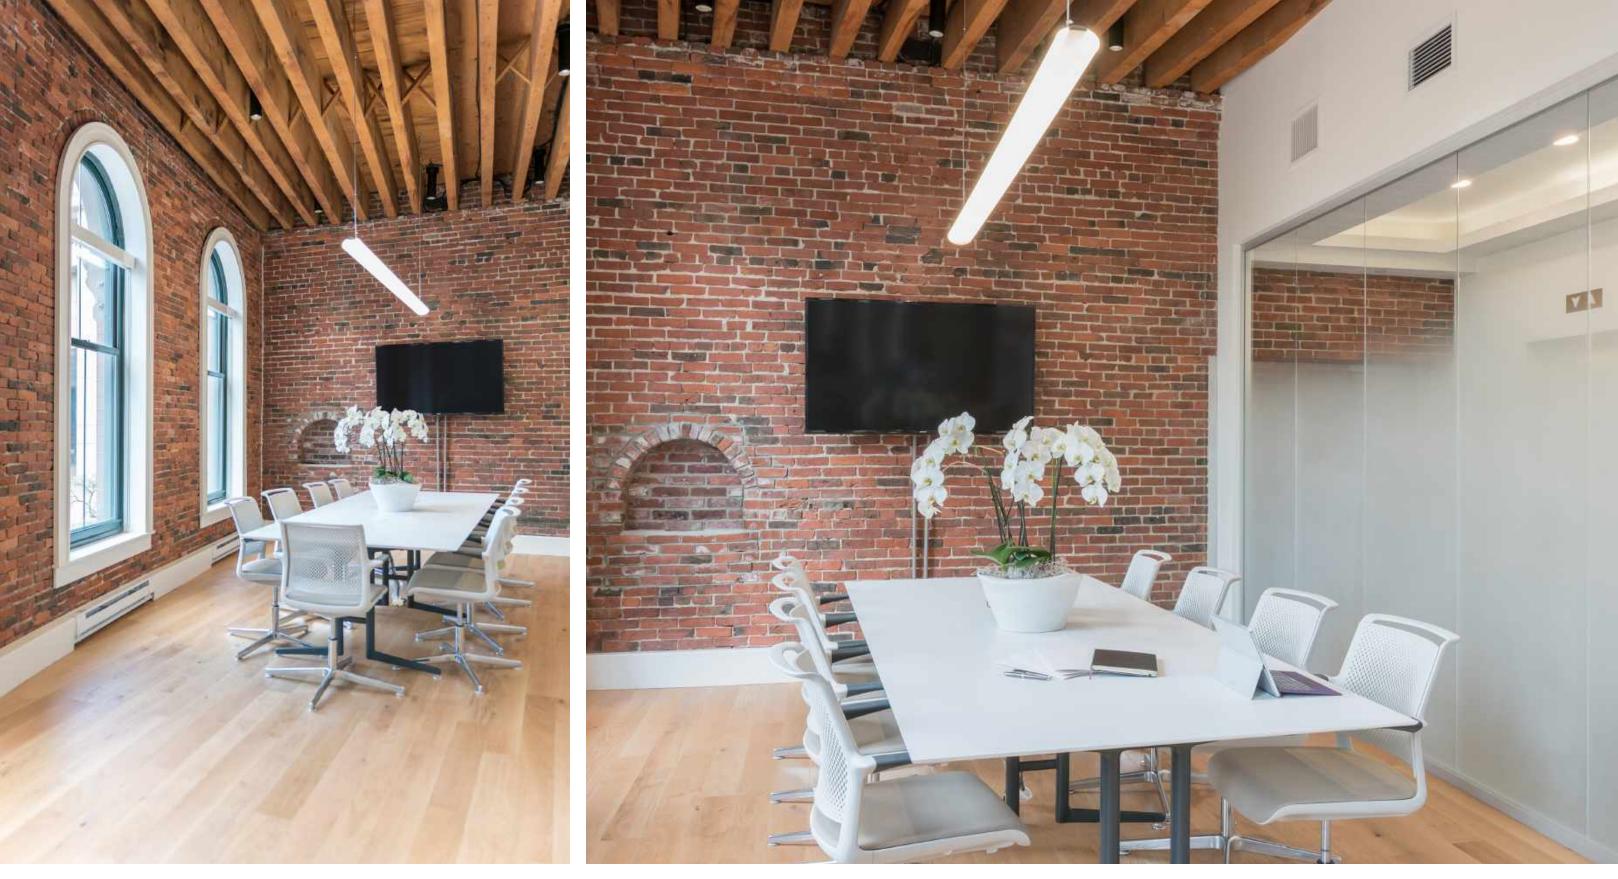

## INTRODUCTION

Lazare Builders was hired to bring to life the Developer's vision for a charming and beautifully preserved yet fully updated boutique downtown office building. The project included many design-build aspects during which Lazare Builders worked directly with the client to maximize the leasable square footage and functionality of the spaces. Lazare Builders provided a level of quality and care in construction typically reserved for a custom home in an effort to make the office more than a place to work but a place to live and enjoy.

## SEARS' CRESCENT OFFICES

The project consisted of the full reconstruction of the lobby, elevator cabs and three office floors. The lobby features a fully customized stunning Iranian white onyx wall with LED back lighting and vein-matched glass coated slabs on an imported and custom designed frame. The lobby also included thin brick for the Bostonian look and feel with imported Italian slate flooring. The elevator cabs feature DACRYL acrylic panels imported from France and the offices feature floor-toceiling frameless glass, wood flooring, European kitchens, fully concealed HVAC ductwork and all mechanicals, and sound attenuated office partitions with drop down gasketing.