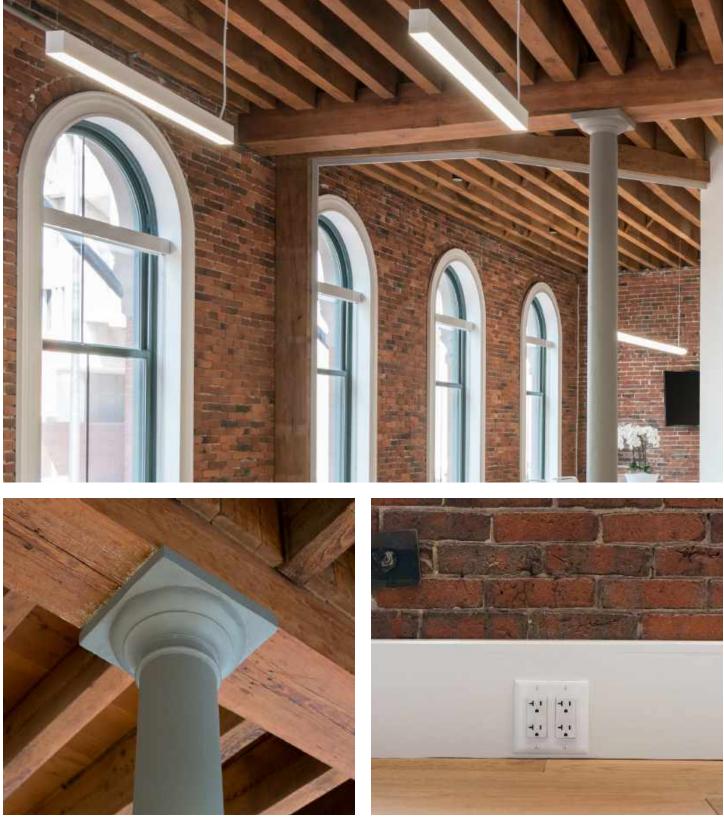

## INTRODUCTION

Lazare Builders was hired to bring to life the Developer's vision for a charming and beautifully preserved yet fully updated boutique downtown office building. The project included many design-build aspects during which Lazare Builders worked directly with the client to maximize the leasable square footage and functionality of the spaces. Lazare Builders provided a level of quality and care in construction typically reserved for a custom home in an effort to make the office more than a place to work but a place to live and enjoy.

## SEARS' CRESCENT OFFICES

The project consisted of the full reconstruction of the lobby, elevator cabs and three office floors. The lobby features a fully customized stunning Iranian white onyx wall with LED back lighting and vein-matched glass coated slabs on an imported and custom designed frame. The lobby also included thin brick for the Bostonian look and feel with imported Italian slate flooring. The elevator cabs feature DACRYL acrylic panels imported from France and the offices feature floor-toceiling frameless glass, wood flooring, European kitchens, fully concealed HVAC ductwork and all mechanicals, and sound attenuated office partitions with drop down gasketing.