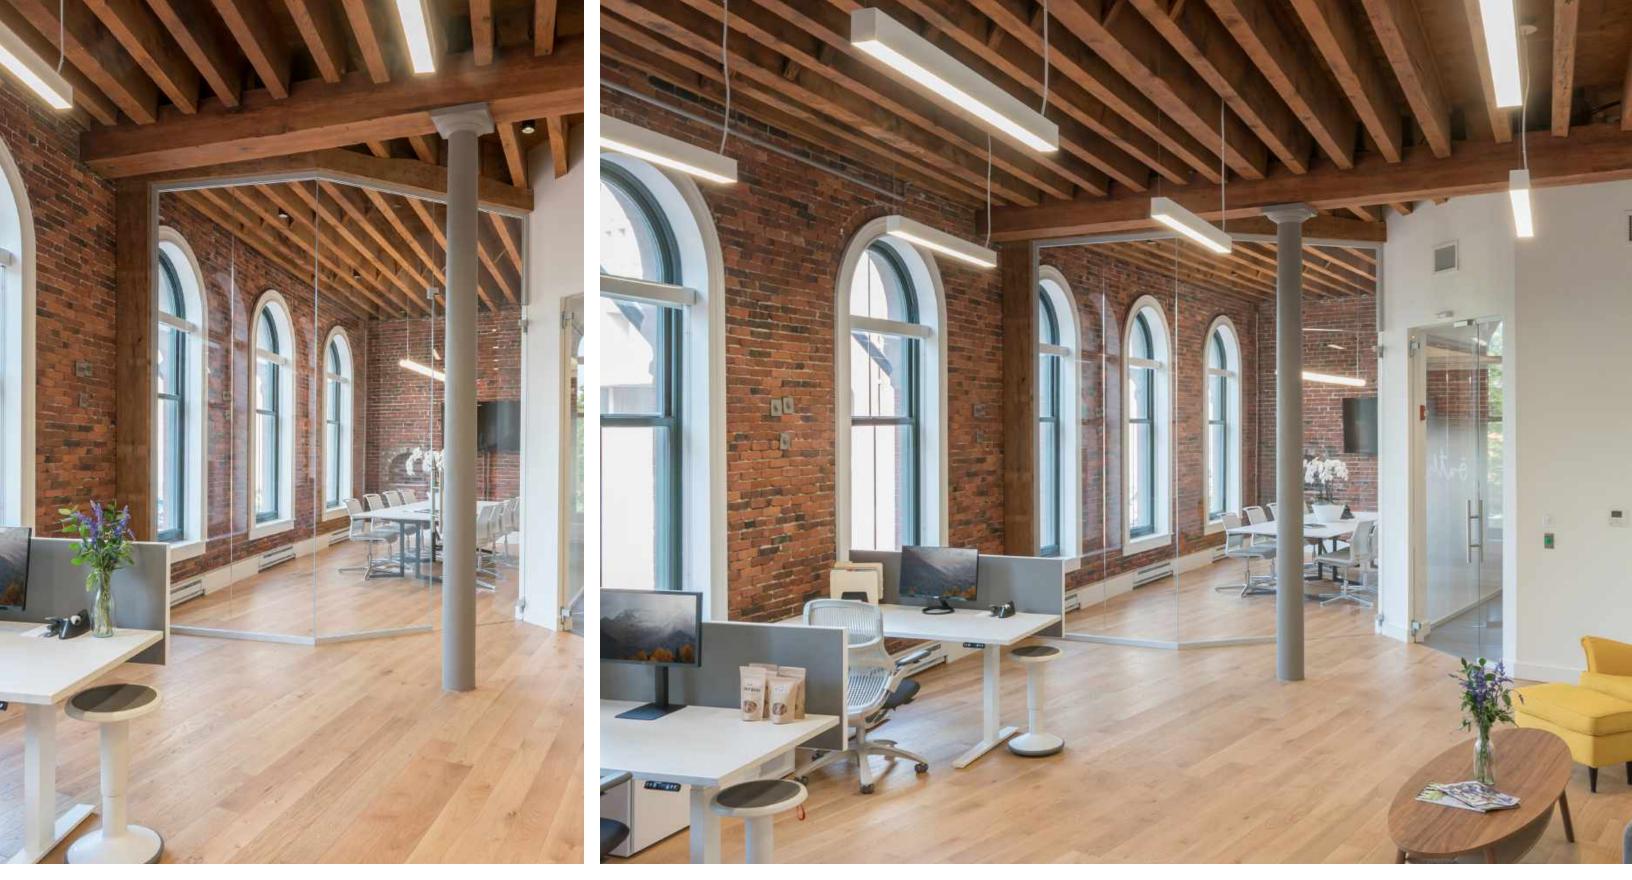

## INTRODUCTION

Lazare Builders was hired to bring to life the Developer's vision for a charming and beautifully preserved yet fully updated boutique downtown office building. The project included many design-build aspects during which Lazare Builders worked directly with the client to maximize the leasable square footage and functionality of the spaces. Lazare Builders provided a level of quality and care in construction typically reserved for a custom home in an effort to make the office more than a place to work but a place to live and enjoy.

## SEARS' CRESCENT OFFICES

The project consisted of the full reconstruction of the lobby, elevator cabs and three office floors. The lobby features a fully customized stunning Iranian white onyx wall with LED back lighting and vein-matched glass coated slabs on an imported and custom designed frame. The lobby also included thin brick for the Bostonian look and feel with imported Italian slate flooring. The elevator cabs feature DACRYL acrylic panels imported from France and the offices feature floor-toceiling frameless glass, wood flooring, European kitchens, fully concealed HVAC ductwork and all mechanicals, and sound attenuated office partitions with drop down gasketing.