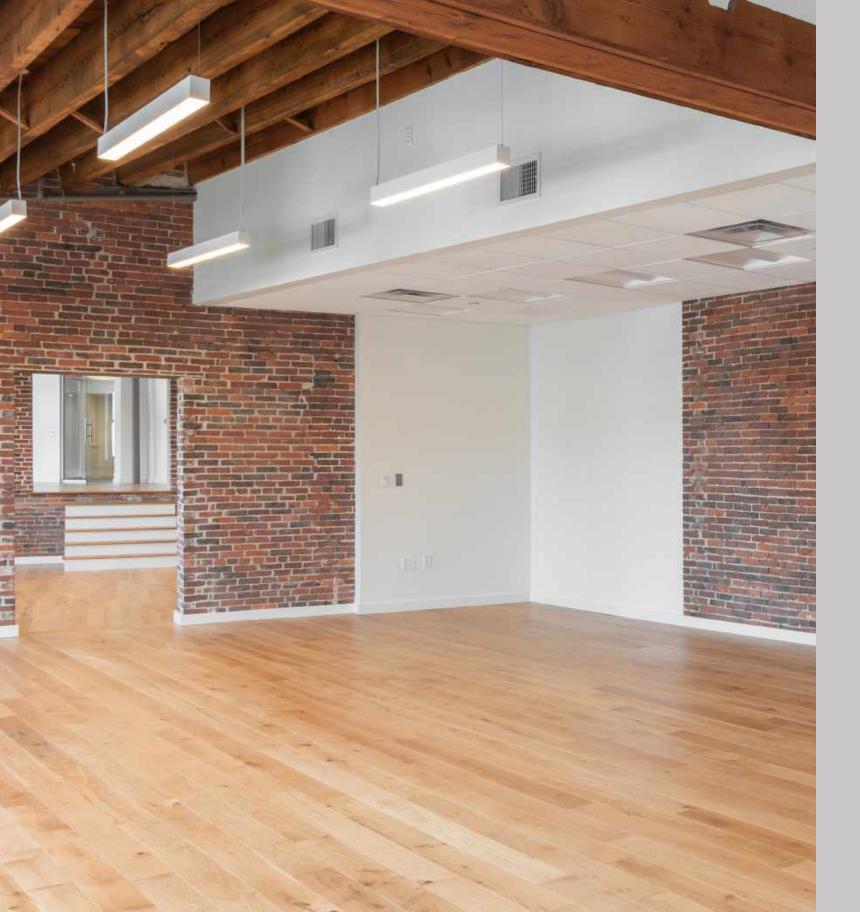

## SEARS' CRESCENT OFFICES

The project consisted of the full reconstruction of the lobby, elevator cabs and three office floors. The lobby features a fully customized stunning Iranian white onyx wall with LED back lighting and vein-matched glass coated slabs on an imported and custom designed frame. The lobby also included thin brick for the Bostonian look and feel with imported Italian slate flooring. The elevator cabs feature DACRYL acrylic panels imported from France and the offices feature floor-toceiling frameless glass, wood flooring, European kitchens, fully concealed HVAC ductwork and all mechanicals, and sound attenuated office partitions with drop down gasketing.