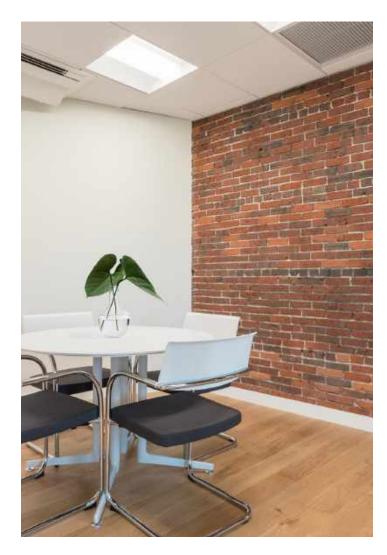

## SEARS' CRESCENT OFFICES

The project consisted of the full reconstruction of the lobby, elevator cabs and three office floors. The lobby features a fully customized stunning Iranian white onyx wall with LED back lighting and vein-matched glass coated slabs on an imported and custom designed frame. The lobby also included thin brick for the Bostonian look and feel with imported Italian slate flooring. The elevator cabs feature DACRYL acrylic panels imported from France and the offices feature floor-toceiling frameless glass, wood flooring, European kitchens, fully concealed HVAC ductwork and all mechanicals, and sound attenuated office partitions with drop down gasketing.