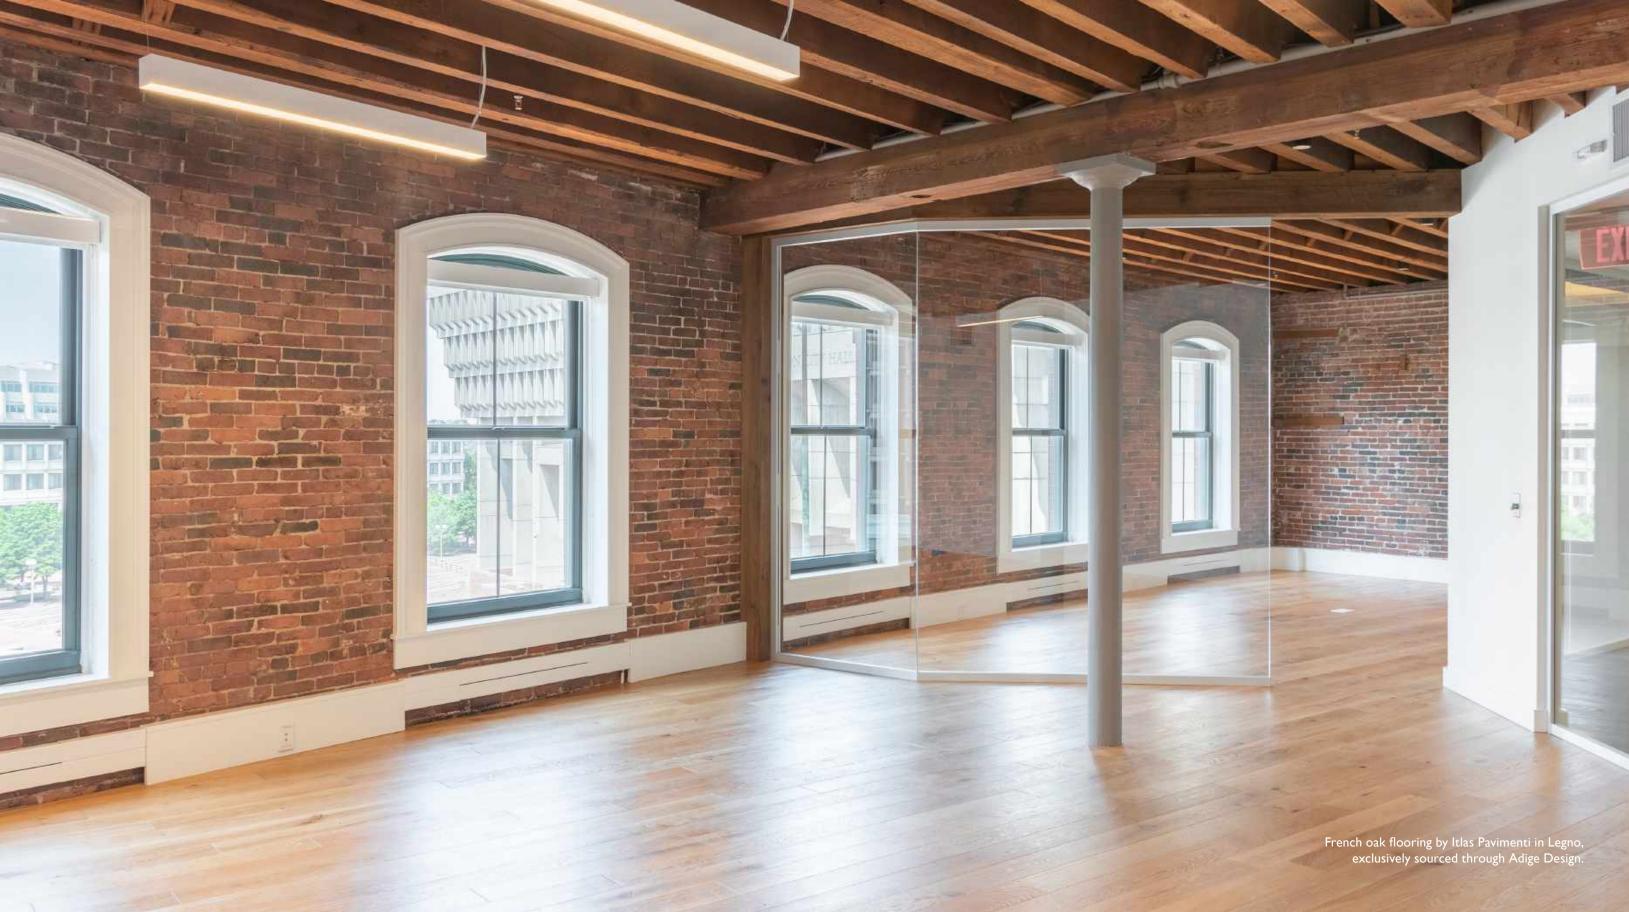

## SEARS' CRESCENT OFFICES

The project consisted of the full reconstruction of the lobby, elevator cabs and three office floors. The lobby features a fully customized stunning Iranian white onyx wall with LED back lighting and vein-matched glass coated slabs on an imported and custom designed frame. The lobby also included thin brick for the Bostonian look and feel with imported Italian slate flooring. The elevator cabs feature DACRYL acrylic panels imported from France and the offices feature floor-toceiling frameless glass, wood flooring, European kitchens, fully concealed HVAC ductwork and all mechanicals, and sound attenuated office partitions with drop down gasketing.

DEVELOPER & DESIGN CONCEPT Chevron Partners GENERAL CONTRACTOR Lazare Builders PROJECT ARCHITECT Kripper Architecture Studio

MATERIAL SOURCING Adige Design

Lobby wall structure by Armonia Interni & Onyx by Venetian Gold, sourced exclusively through Adige Design.