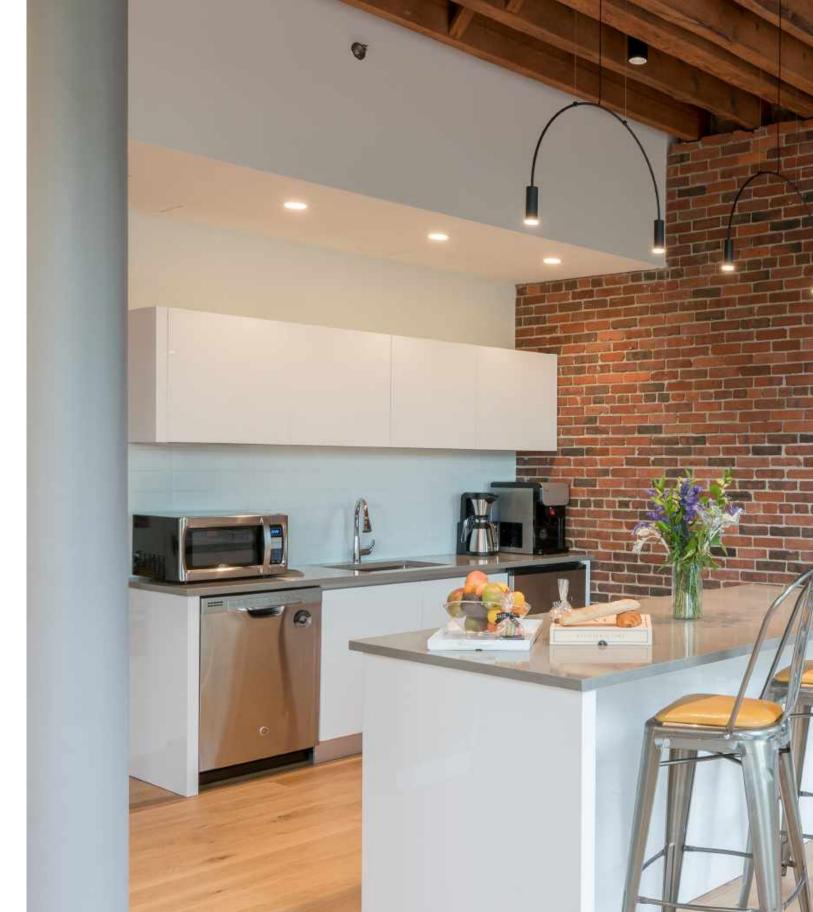

## SEARS' CRESCENT OFFICES

The project consisted of the full reconstruction of the lobby, elevator cabs and three office floors. The lobby features a fully customized stunning Iranian white onyx wall with LED back lighting and vein-matched glass coated slabs on an imported and custom designed frame. The lobby also included thin brick for the Bostonian look and feel with imported Italian slate flooring. The elevator cabs feature DACRYL acrylic panels imported from France and the offices feature floor-toceiling frameless glass, wood flooring, European kitchens, fully concealed HVAC ductwork and all mechanicals, and sound attenuated office partitions with drop down gasketing.

107

Kitchens by Astra Cucine, exclusively sourced through Adige Design.

LAZAREBUILDERS.COM