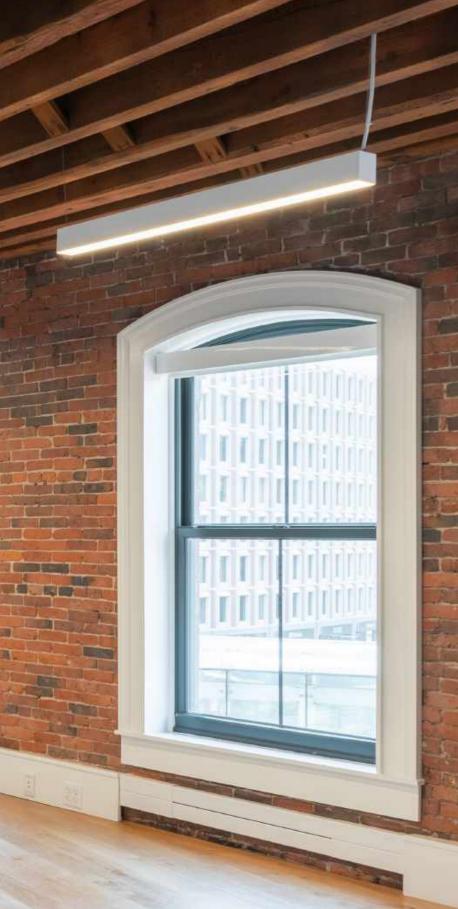

## SEARS' CRESCENT OFFICES

The project consisted of the full reconstruction of the lobby, elevator cabs and three office floors. The lobby features a fully customized stunning Iranian white onyx wall with LED back lighting and vein-matched glass coated slabs on an imported and custom designed frame. The lobby also included thin brick for the Bostonian look and feel with imported Italian slate flooring. The elevator cabs feature DACRYL acrylic panels imported from France and the offices feature floor-toceiling frameless glass, wood flooring, European kitchens, fully concealed HVAC ductwork and all mechanicals, and sound attenuated office partitions with drop down gasketing.