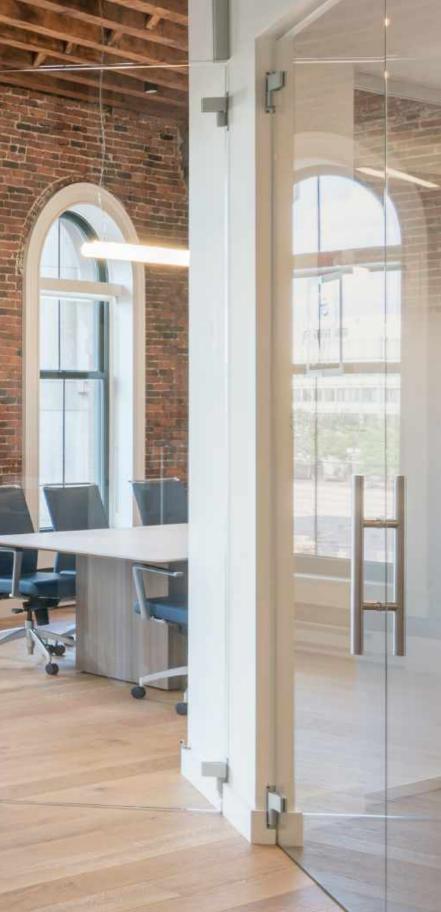

## SEARS' CRESCENT OFFICES

The project consisted of the full reconstruction of the lobby, elevator cabs and three office floors. The lobby features a fully customized stunning Iranian white onyx wall with LED back lighting and vein-matched glass coated slabs on an imported and custom designed frame. The lobby also included thin brick for the Bostonian look and feel with imported Italian slate flooring. The elevator cabs feature DACRYL acrylic panels imported from France and the offices feature floor-toceiling frameless glass, wood flooring, European kitchens, fully concealed HVAC ductwork and all mechanicals, and sound attenuated office partitions with drop down gasketing.