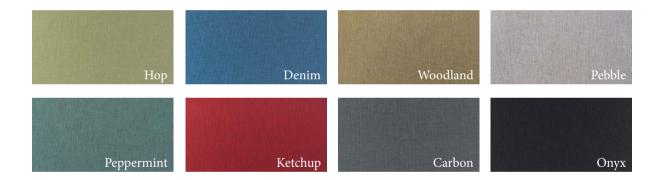

### Silk.

 $\Gamma$  or thousands of years silk has been sourced for it's natural quality and beauty. Silk covers are available in a range of vibrant colours that shimmer under the light.

|               | Vegan Friendl                                                                                                                                                                                                            | y Options. |             |
|---------------|--------------------------------------------------------------------------------------------------------------------------------------------------------------------------------------------------------------------------|------------|-------------|
| Midnight Blue | We choose our beautiful cover materials based on their quality and eco credentials, including these vegan-friendly fabrics                                                                                               |            | Avocado     |
|               | from the following ranges: Bold Fabrics, Essential Cottons, Pastel Fabrics, Heritage & Purity. We also focus on the variety of colours to provide ranges that span from traditional to on-trend and from demure to bold. |            |             |
| Mustard       |                                                                                                                                                                                                                          |            | Dove        |
| Damson        | Pebble                                                                                                                                                                                                                   | Carbon     | Sky         |
| Clover        | Peppermint                                                                                                                                                                                                               | Denim      | Candyfloss  |
| Jet           | Woodland                                                                                                                                                                                                                 | Нор        | Silver Moss |
| Mulberry      | Onyx                                                                                                                                                                                                                     | Ketchup    | Tallow      |

## Vegan Friendly Options continued.