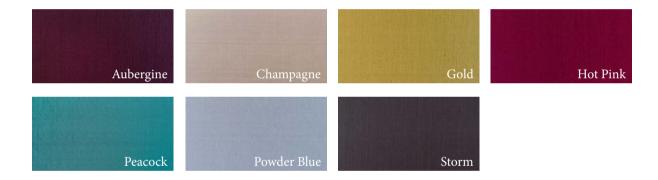

### Silk.

 $\Gamma$  or thousands of years silk has been sourced for it's natural quality and beauty. Silk covers are available in a range of vibrant colours that shimmer under the light.

|               | Vegan Friendl                                                                                                                                                                                                            | y Options. |             |
|---------------|--------------------------------------------------------------------------------------------------------------------------------------------------------------------------------------------------------------------------|------------|-------------|
| Midnight Blue | We choose our beautiful cover materials based on their quality and eco credentials, including these vegan-friendly fabrics                                                                                               |            | Avocado     |
|               | from the following ranges: Bold Fabrics, Essential Cottons, Pastel Fabrics, Heritage & Purity. We also focus on the variety of colours to provide ranges that span from traditional to on-trend and from demure to bold. |            |             |
| Mustard       |                                                                                                                                                                                                                          |            | Dove        |
| Damson        | Pebble                                                                                                                                                                                                                   | Carbon     | Sky         |
| Clover        | Peppermint                                                                                                                                                                                                               | Denim      | Candyfloss  |
| Jet           | Woodland                                                                                                                                                                                                                 | Нор        | Silver Moss |
| Mulberry      | Onyx                                                                                                                                                                                                                     | Ketchup    | Tallow      |