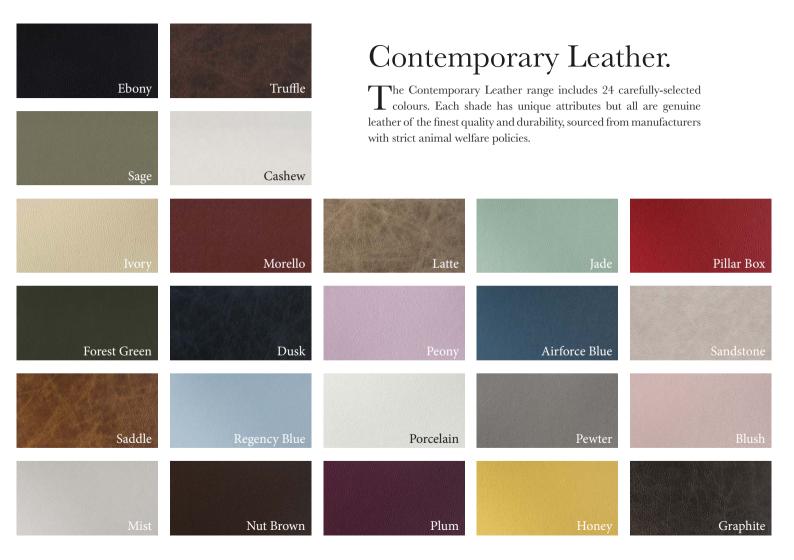

#### Pastel & Bold Fabrics.

Our light and fresh Pastel Fabric range is a rayon-based material manufactured with the utmost attention to protecting and conserving natural resources. With the same eco-credentials as our Paste Fabric, the rayon-based Bold Fabric allows you to make a statement.



Damson

Midnight Blue

### Essential Cotton.

E ssential Cotton is a range of high quality, 100% cotton colours with a natural open weave.



# Heritage.

A100% cotton fabric with a tactile open weave in four natural, two-toned colours. Perfect if you're looking for a more rustic, neutral finish.









### Silk.

 $\Gamma$  or thousands of years silk has been sourced for it's natural quality and beauty. Silk covers are available in a range of vibrant colours that shimmer under the light.



|