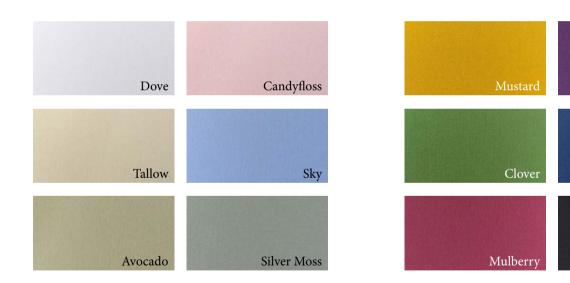

### Silk.

 $\Gamma$  or thousands of years silk has been sourced for it's natural quality and beauty. Silk covers are available in a range of vibrant colours that shimmer under the light.

|               | Vegan Friendl                                                                                                                                                                                                            | y Options. |             |
|---------------|--------------------------------------------------------------------------------------------------------------------------------------------------------------------------------------------------------------------------|------------|-------------|
| Midnight Blue | We choose our beautiful cover materials based on their quality and eco credentials, including these vegan-friendly fabrics                                                                                               |            | Avocado     |
|               | from the following ranges: Bold Fabrics, Essential Cottons, Pastel Fabrics, Heritage & Purity. We also focus on the variety of colours to provide ranges that span from traditional to on-trend and from demure to bold. |            |             |
| Mustard       |                                                                                                                                                                                                                          |            | Dove        |
| Damson        | Pebble                                                                                                                                                                                                                   | Carbon     | Sky         |
| Clover        | Peppermint                                                                                                                                                                                                               | Denim      | Candyfloss  |
| Jet           | Woodland                                                                                                                                                                                                                 | Нор        | Silver Moss |
| Mulberry      | Onyx                                                                                                                                                                                                                     | Ketchup    | Tallow      |

## Vegan Friendly Options continued.