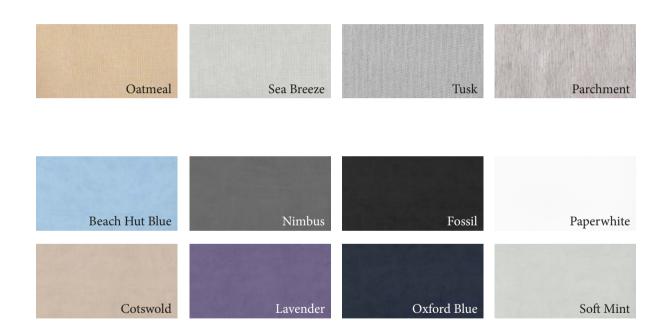

### Essential Cotton.

E ssential Cotton is a range of high quality, 100% cotton colours with a natural open weave.

# Heritage.

A100% cotton fabric with a tactile open weave in four natural, two-toned colours. Perfect if you're looking for a more rustic, neutral finish.