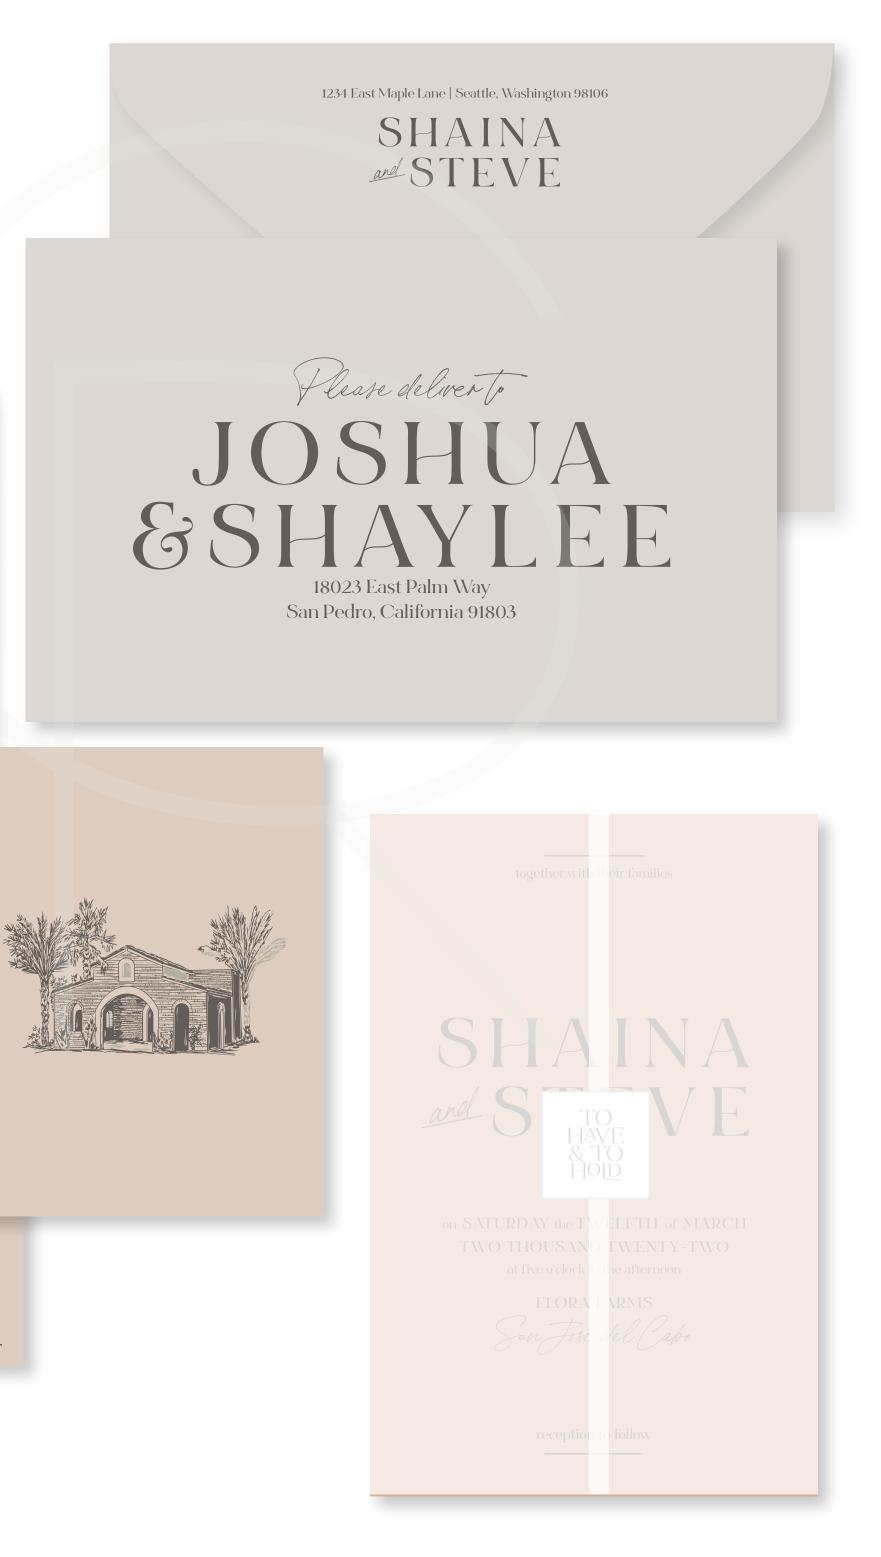

SHAINA & STEVE CUSTOMIZATION BRIEF Shaina and Steve were getting married at Floral Farms in Cabo San Lucas, Mexico in the Spring. They shared that their wedding decor was going to include lots of palm fronds, neutral-colored florals and some subtle pops of desert-inspired details like cacti. The wanted the overall design to capture the essense of their destination wedding in Mexico, but not be too literal or kitchsy. Their purchased upgrades included a custom venue illustration, wax seals and envelope liners.