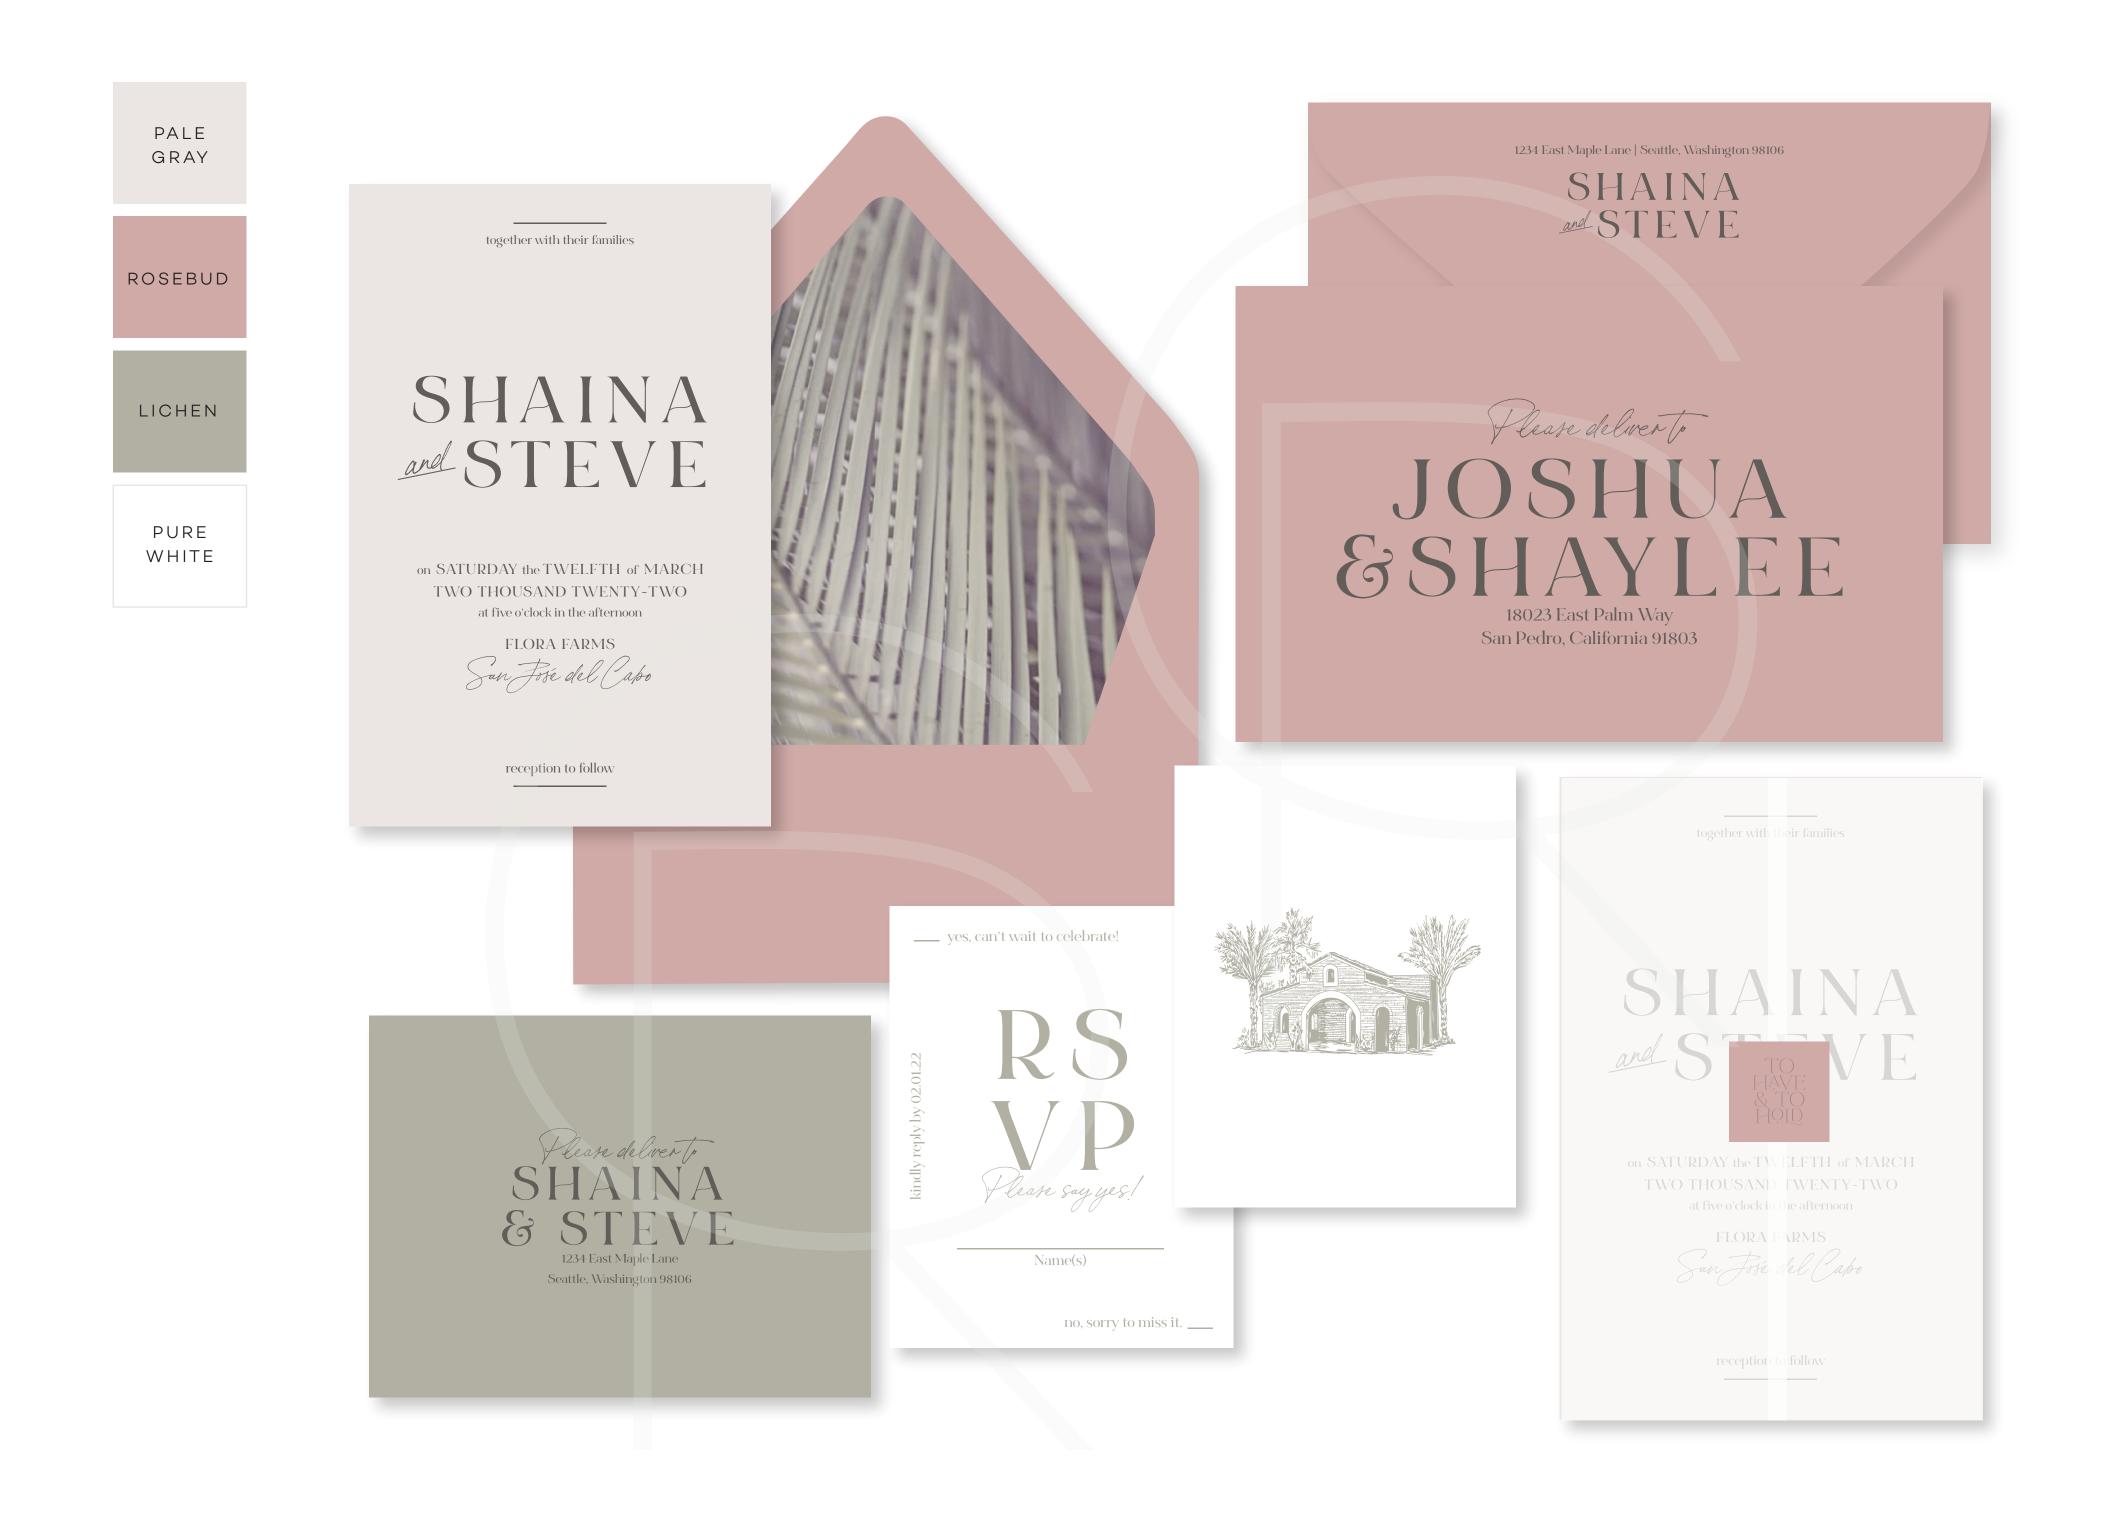

SHAINA & STEVE CUSTOMIZATION BRIEF Shaina and Steve were getting married at Floral Farms in Cabo San Lucas, Mexico in the Spring. They shared that their wedding decor was going to include lots of palm fronds, neutral-colored florals and some subtle pops of desert-inspired details like cacti. The wanted the overall design to capture the essense of their destination wedding in Mexico, but not be too literal or kitchsy. Their purchased upgrades included a custom venue illustration, wax seals and envelope liners.