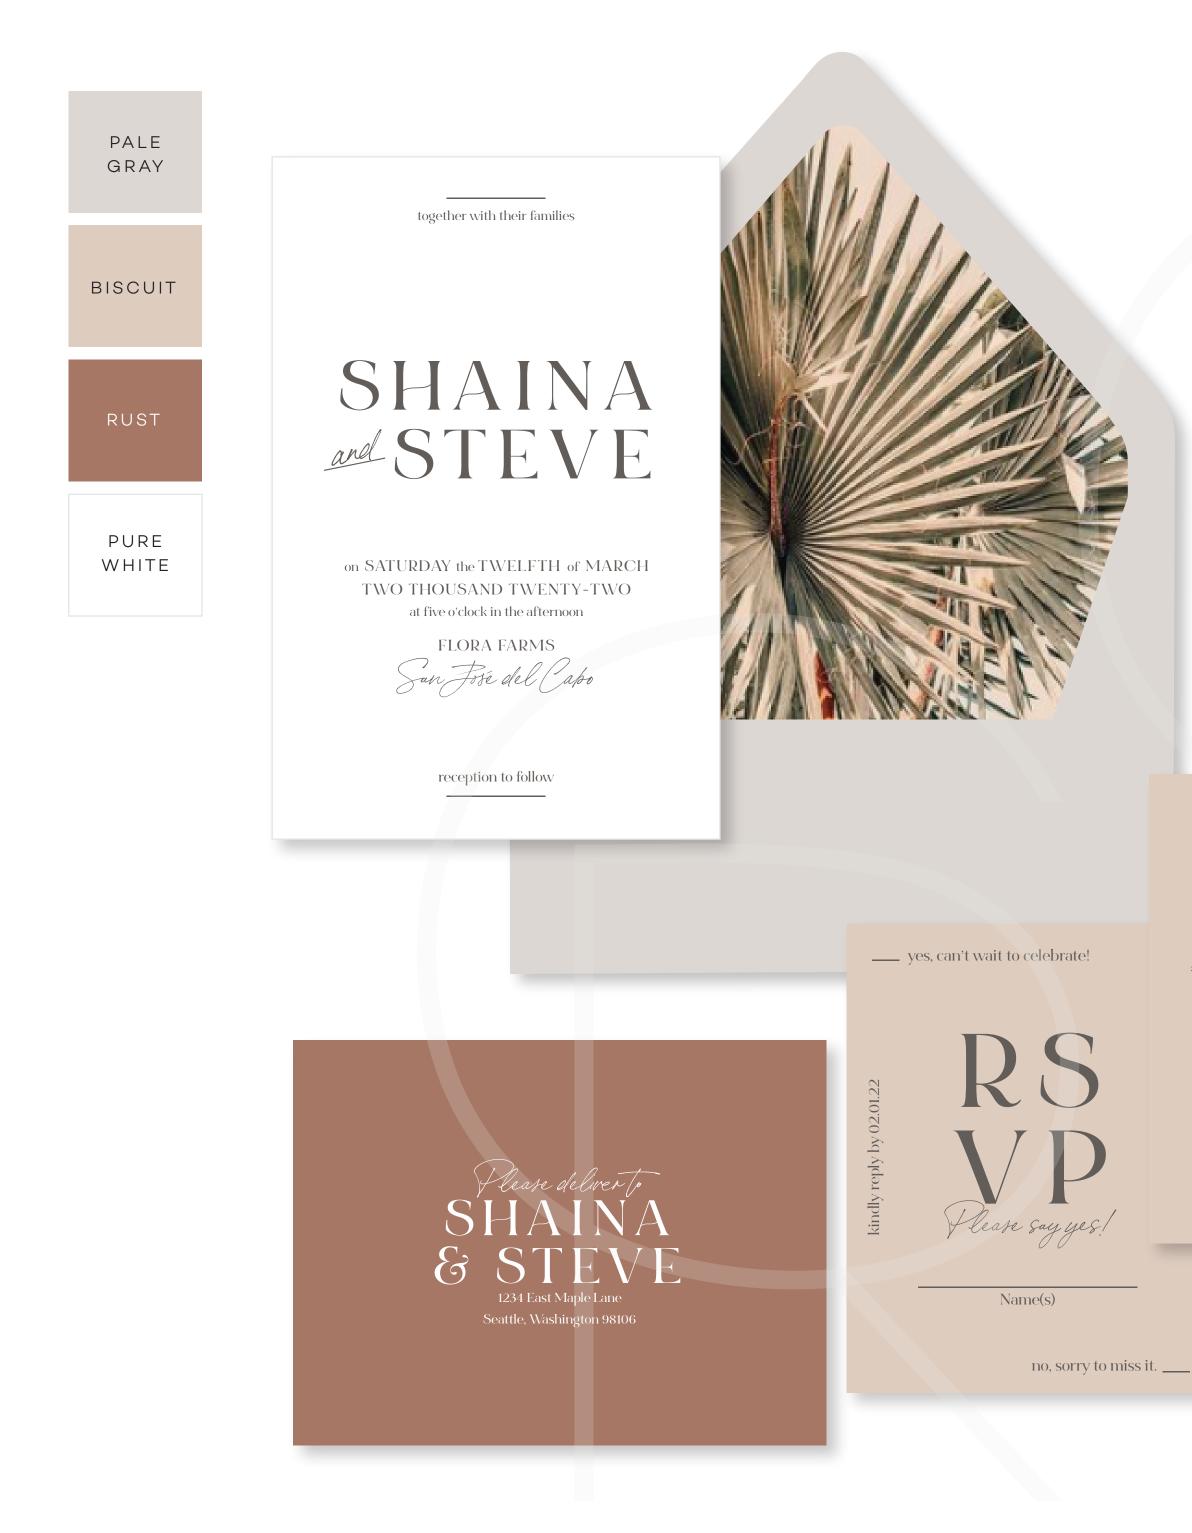

SHAINA & STEVE CUSTOMIZATION BRIEF Shaina and Steve were getting married at Floral Farms in Cabo San Lucas, Mexico in the Spring. They shared that their wedding decor was going to include lots of palm fronds, neutral-colored florals and some subtle pops of desert-inspired details like cacti. The wanted the overall design to capture the essense of their destination wedding in Mexico, but not be too literal or kitchsy. Their purchased upgrades included a custom venue illustration, wax seals and envelope liners.

OPTION 2: WHITE INVITATION, PALE GRAY OUTER ENVELOPE, BISCUIT RSVP CARD, RUST REPLY ENVELOPE, WHITE WAX SEAL