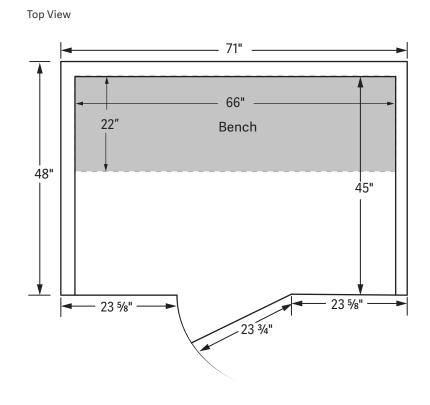

#### Exterior

Width: 71"
Depth: 48"
Height: 77"
Door: 23 3/4" x 73 1/4"

#### Interior

Width: 66" Depth: 45" Height: 74" Bench: 66" x 22" Bench Height: 20"