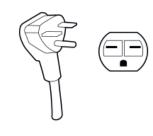

#### Back

Power cord comes out of the roof of the sauna and is approximately 8 ft long.

240V / 15 Amp Electrical Circuit Required NEMA 6-15p

## **Electrical Wire Requirements:**

15 amp saunas are 14 AWG

20 amp saunas are 12 AWG

Single phase / 3 wire: 2 x live/ground - for 240v

Attention: Make sure sauna is assembled on a level surface