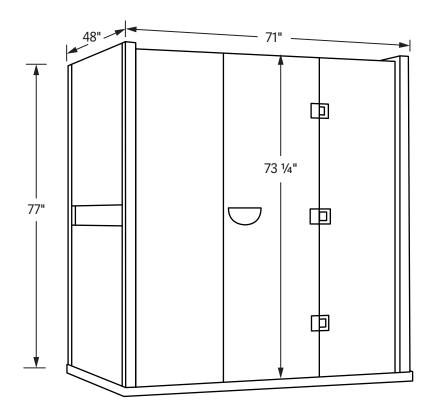

#### Exterior

Width: 71"
Depth: 48"
Height: 77"
Door: 23 3/4" x 73 1/4"

#### Interior

Width: 66" Depth: 45" Height: 74" Bench: 66" x 22" Bench Height: 20"