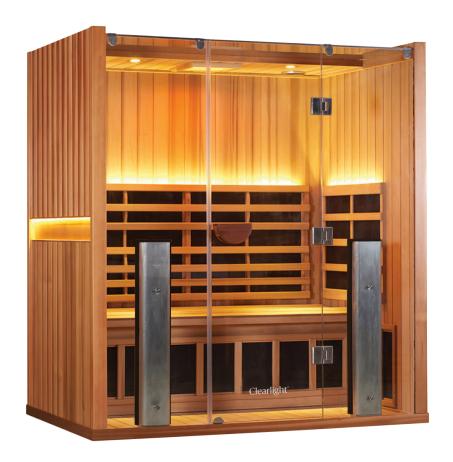

## Full Spectrum Sanctuary 3 by Clearlight®

## Therapeutic Far Infrared Heaters

Clearlight's exclusive True Wave® Far Infrared heaters are the only patented low EMF full spectrum heaters on the market. True Wave combination carbon/ceramic low EMF / low ELF heaters surround you in healing infrared heat.

## True Wave® Full Spectrum Heaters

Our full spectrum near, mid and far infrared heaters deliver over 20 times the power of the nearest leading competitor. Our patented heating system allows for the deepest penetration with peak performance for the best results.

## Doctor Designed Ergonomic Bench

Relax in comfort with our reversible bench. The extra deep bench is ergonomic on one side and flat on the other for maximum comfort. The bench can be flipped at any time.

## Italian Inspired Design & Glass Roof

The open feel and beautiful design of your Sanctuary sauna will compliment every room.

## **Beautiful Accent Lights**

Energy efficient LED lights highlight the beauty of your sauna while providing gentle ambient lighting.

## Charging & Audio Station

Charge your smart device inside the sauna and connect your favorite audio device with Bluetooth or the included MP3 jack.

## Built-in Ergonomic Backrest

Relax close to the soothing infrared heat against the Chiropractor designed built-in ergonomic backrest.

## Combination Door Handle/Tablet Cradle For Easy Media Viewing

Place your tablet on the door handle for easy viewing of your favorite shows or movies.

## Digital Keypad Controls

Digital keypad controls temperature, time, lights, heater intensity and reservation mode.

## Chromotherapy

Your Sanctuary sauna comes upgraded with our therapeutic Chromotherapy. Choose from one of twelve colors or auto-cycle through all color tones.