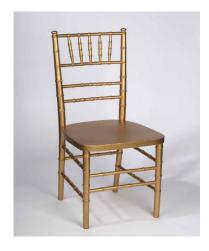

wedding, with dusty grey-blues. creamy tones, and pops of blush and gold for a romantic evening.





#### CEREMONY DESIGN





We also need about 30 ft. of creamy white pipe and drape across the back of the room to hide the back area.







#### DINNER DESIGN.





Option A: Gold leaf on White base Plate

For an elegant romantic tablescape we will focus the design on the gold, white, and blue, and let the flowers bring in the creamy tones and blush accents, to offset the blue and creamy pumpkins we will use to accent the table.



Option B: Elegant gold confetti



Clear glassware with gold rim, blue water goblets



Venue provided chairs



Option C: Gold scallop



White floral table cloth on top of ivory linens



Blue velvet Guest linens/ Marsala Napkins





Velvet Cocktail Tables



Gold Dinner chairs

#### FLORAL DESIGN.—







Floral accents

Centerpiece A: Organic arrangements, heavy in whispy greens with SOME cream, blush and tiny pops of blue thistle in the arrangements. Gold compotes.







Centerpieces to be accented with dusty blue and white pumpkins with gold stems



Centerpiece B: Three glass vases with flaoting candles and a wreath of greenery to match the other centerpieces, wrapped around it.

# FLORAL (PERSONALS)





Bridal Bouquet in creams and a FEW soft pink accents, with dusty blue silk ribbon





Bridesmaids Arrangements smaller, with cream ribbon



Bouttonieres of greenery

# WOW.



A Blue ombre wall with light greenery, and calligraphy escort cards would be amazing.



Some nice fall favors like a custom mug and some baked goods would be