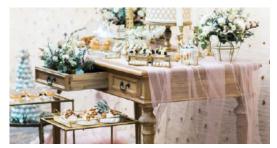

#### DINNER DESIGN.

Option A: Gold leaf on White base Plate

For an elegant romantic tablescape we will focus the design on the gold, white, and blue, and let the flowers bring in the creamy tones and blush accents, to offset the blue and creamy pumpkins we will use to accent the table.

# CAKE + DESSERTS

Cake design ideas; going for simplistic, elegant and clean. We will make sure florals match centerpieces.