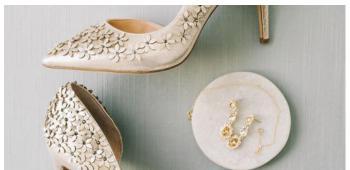

# FLORAL (PERSONALS)

Bridal Bouquet in creams and a FEW soft pink accents, with dusty blue silk ribbon

Bridesmaids Arrangements smaller, with cream ribbon

Bouttonieres of greenery