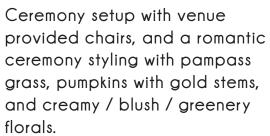

#### FLORAL DESIGN.—

Floral accents

Centerpiece A: Organic arrangements, heavy in whispy greens with SOME cream, blush and tiny pops of blue thistle in the arrangements. Gold compotes.

Centerpieces to be accented with dusty blue and white pumpkins with gold stems

Centerpiece B: Three glass vases with flaoting candles and a wreath of greenery to match the other centerpieces, wrapped around it.