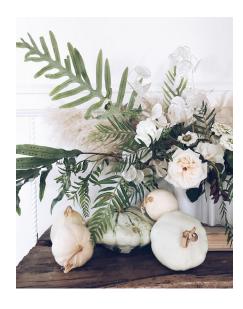

#### FLORAL DESIGN.—

Floral accents

Centerpiece A: Organic arrangements, heavy in whispy greens with SOME cream, blush and tiny pops of blue thistle in the arrangements. Gold compotes.

Centerpieces to be accented with dusty blue and white pumpkins with gold stems