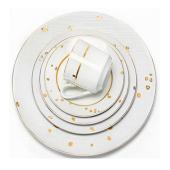

No antlers proposed, but a wall of china plates with calligraphy seating chart would be super fun and elegant.