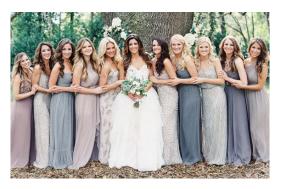

# FLORAL (PERSONALS)

Bridal Bouquet in creams and a FEW soft pink accents, with dusty blue silk ribbon

Bridesmaids Arrangements smaller, with cream ribbon

Bouttonieres of greenery