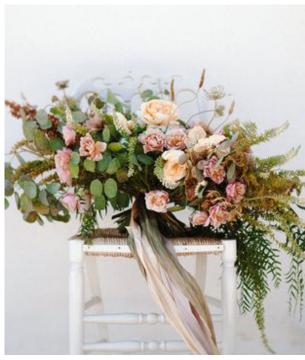

#### FLORAL DESIGN.—

Floral accents

Centerpiece A: Organic arrangements, heavy in whispy greens with SOME cream, blush and tiny pops of blue thistle in the arrangements. Gold compotes.

Centerpieces to be accented with dusty blue and white pumpkins with gold stems