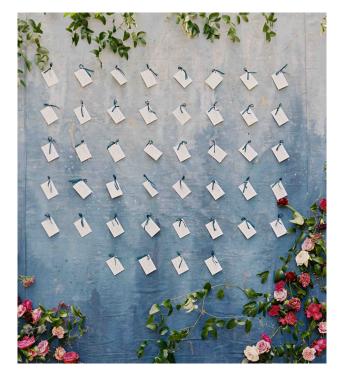

# WOW.

A Blue ombre wall with light greenery, and calligraphy escort cards would be amazing.

Some nice fall favors like a custom mug and some baked goods would be nice to give to guests.

Maybe a late "summer camp" esque snack like pretzels would be great.

No antlers proposed, but a wall of china plates with calligraphy seating chart would be super fun and elegant.