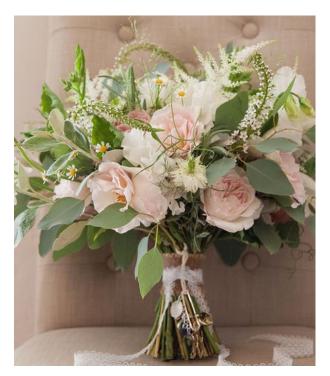

# FLORAL (PERSONALS)

Bridal Bouquet in creams and a FEW soft pink accents, with dusty blue silk ribbon

Bridesmaids Arrangements smaller, with cream ribbon

Bouttonieres of greenery