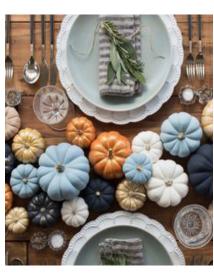

#### DINNER DESIGN.

Option A: Gold leaf on White base Plate

For an elegant romantic tablescape we will focus the design on the gold, white, and blue, and let the flowers bring in the creamy tones and blush accents, to offset the blue and creamy pumpkins we will use to accent the table.

#### FLORAL DESIGN.—

Floral accents

Centerpiece A: Organic arrangements, heavy in whispy greens with SOME cream, blush and tiny pops of blue thistle in the arrangements. Gold compotes.

Centerpieces to be accented with dusty blue and white pumpkins with gold stems