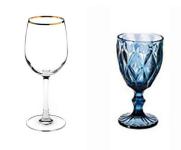

Option B: Elegant gold confetti

Clear glassware with gold rim, blue water goblets

Venue provided chairs

Option C: Gold scallop

White floral table cloth on top of ivory linens

Blue velvet Guest linens/ Marsala Napkins