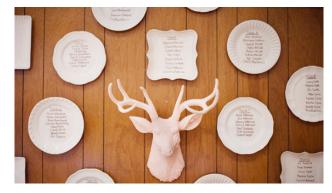

No antlers proposed, but a wall of china plates with calligraphy seating chart would be super fun and elegant.