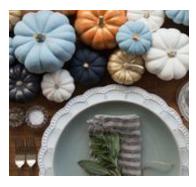

#### DINNER DESIGN.

Option A: Gold leaf on White base Plate

For an elegant romantic tablescape we will focus the design on the gold, white, and blue, and let the flowers bring in the creamy tones and blush accents, to offset the blue and creamy pumpkins we will use to accent the table.

#### FLORAL DESIGN.—

Floral accents

Centerpiece A: Organic arrangements, heavy in whispy greens with SOME cream, blush and tiny pops of blue thistle in the arrangements. Gold compotes.

Centerpieces to be accented with dusty blue and white pumpkins with gold stems