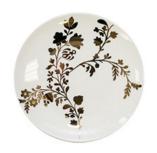

#### DINNER DESIGN.

Option A: Gold leaf on White base Plate

For an elegant romantic tablescape we will focus the design on the gold, white, and blue, and let the flowers bring in the creamy tones and blush accents, to offset the blue and creamy pumpkins we will use to accent the table.