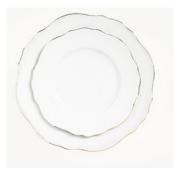

#### DINNER DESIGN.

Option A: Gold leaf on White base Plate

For an elegant romantic tablescape we will focus the design on the gold, white, and blue, and let the flowers bring in the creamy tones and blush accents, to offset the blue and creamy pumpkins we will use to accent the table.