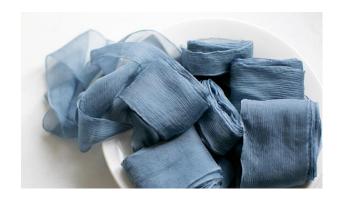

# FLORAL (PERSONALS)

Bridal Bouquet in creams and a FEW soft pink accents, with dusty blue silk ribbon

Bridesmaids Arrangements smaller, with cream ribbon

Bouttonieres of greenery