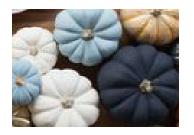

#### DINNER DESIGN.

Option A: Gold leaf on White base Plate

For an elegant romantic tablescape we will focus the design on the gold, white, and blue, and let the flowers bring in the creamy tones and blush accents, to offset the blue and creamy pumpkins we will use to accent the table.

#### FLORAL DESIGN.—

Floral accents

Centerpiece A: Organic arrangements, heavy in whispy greens with SOME cream, blush and tiny pops of blue thistle in the arrangements. Gold compotes.

Centerpieces to be accented with dusty blue and white pumpkins with gold stems