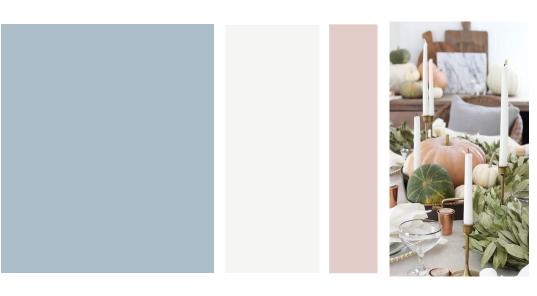

# OVERALL DESIGN

For Rose and Nicolas, we will create a timeless Fall wedding, with dusty grey-blues. creamy tones, and pops of blush and gold for a romantic evening.

#### DINNER DESIGN.

Option A: Gold leaf on White base Plate

For an elegant romantic tablescape we will focus the design on the gold, white, and blue, and let the flowers bring in the creamy tones and blush accents, to offset the blue and creamy pumpkins we will use to accent the table.

#### FLORAL DESIGN.—

Floral accents

Centerpiece A: Organic arrangements, heavy in whispy greens with SOME cream, blush and tiny pops of blue thistle in the arrangements. Gold compotes.

Centerpieces to be accented with dusty blue and white pumpkins with gold stems