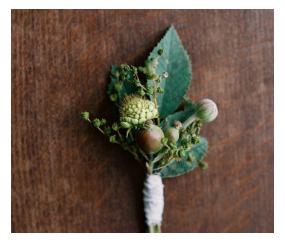

# FLORAL (PERSONALS)

Bridal Bouquet in creams and a FEW soft pink accents, with dusty blue silk ribbon

Bridesmaids Arrangements smaller, with cream ribbon

Bouttonieres of greenery