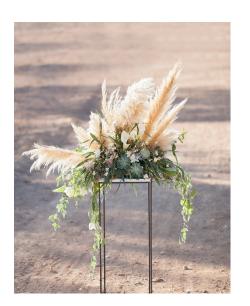

#### FLORAL DESIGN.—

Floral accents

Centerpiece A: Organic arrangements, heavy in whispy greens with SOME cream, blush and tiny pops of blue thistle in the arrangements. Gold compotes.

Centerpieces to be accented with dusty blue and white pumpkins with gold stems

Centerpiece B: Three glass vases with flaoting candles and a wreath of greenery to match the other centerpieces, wrapped around it.