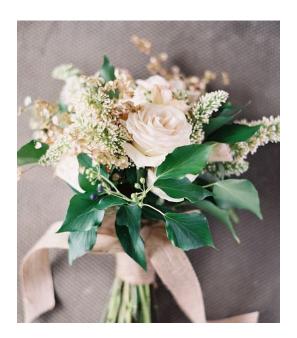

# FLORAL (PERSONALS)

Bridal Bouquet in creams and a FEW soft pink accents, with dusty blue silk ribbon

Bridesmaids Arrangements smaller, with cream ribbon

Bouttonieres of greenery