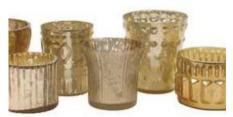

#### DINNER DESIGN.

Option A: Gold leaf on White base Plate

For an elegant romantic tablescape we will focus the design on the gold, white, and blue, and let the flowers bring in the creamy tones and blush accents, to offset the blue and creamy pumpkins we will use to accent the table.

Option B: Elegant gold confetti

Clear glassware with gold rim, blue water goblets

Venue provided chairs

Option C: Gold scallop

White floral table cloth on top of ivory linens

Blue velvet Guest linens/ Marsala Napkins