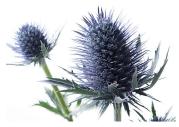

#### FLORAL DESIGN.—

Floral accents

Centerpiece A: Organic arrangements, heavy in whispy greens with SOME cream, blush and tiny pops of blue thistle in the arrangements. Gold compotes.

Centerpieces to be accented with dusty blue and white pumpkins with gold stems