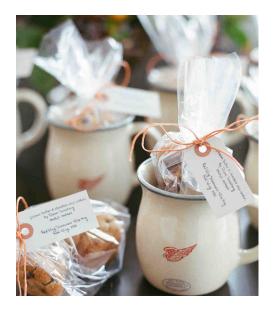

# WOW.

A Blue ombre wall with light greenery, and calligraphy escort cards would be amazing.

Some nice fall favors like a custom mug and some baked goods would be nice to give to guests.

Maybe a late "summer camp" esque snack like pretzels would be great.