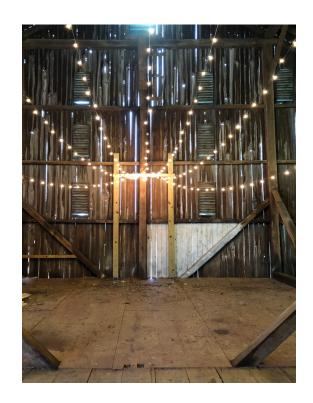

#### CEREMONY DESIGN

We also need about 30 ft. of creamy white pipe and drape across the back of the room to hide the back area.