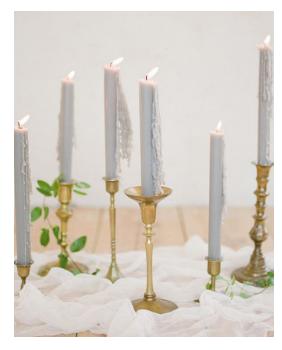

#### FLORAL DESIGN.—

Floral accents

Centerpiece A: Organic arrangements, heavy in whispy greens with SOME cream, blush and tiny pops of blue thistle in the arrangements. Gold compotes.

Centerpieces to be accented with dusty blue and white pumpkins with gold stems

Centerpiece B: Three glass vases with flaoting candles and a wreath of greenery to match the other centerpieces, wrapped around it.