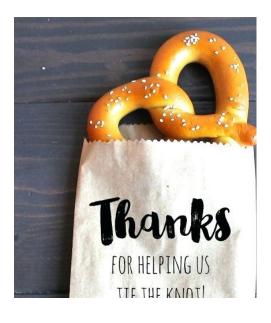

# WOW.

A Blue ombre wall with light greenery, and calligraphy escort cards would be amazing.

Some nice fall favors like a custom mug and some baked goods would be nice to give to guests.

Maybe a late "summer camp" esque snack like pretzels would be great.