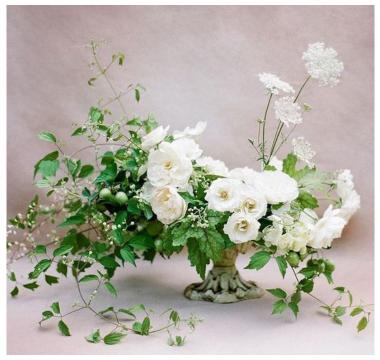

#### FLORAL DESIGN.—

Floral accents

Centerpiece A: Organic arrangements, heavy in whispy greens with SOME cream, blush and tiny pops of blue thistle in the arrangements. Gold compotes.

Centerpieces to be accented with dusty blue and white pumpkins with gold stems