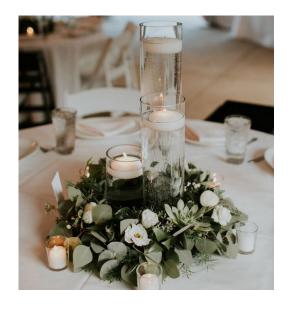

Centerpiece B: Three glass vases with flaoting candles and a wreath of greenery to match the other centerpieces, wrapped around it.