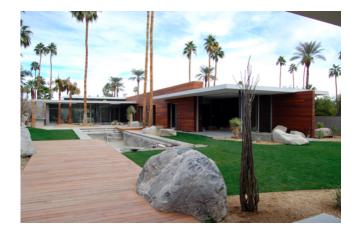

## **Excellence in New Modern Design Award**

Sean Lockyer AR+D for the F5 Residence. Located in Indian Wells, this 5,300 sq. ft. custom designed home is a magnificent example of an interacting space that creates a seamless flow between the interior and exterior while incorporating expansive mountain views.