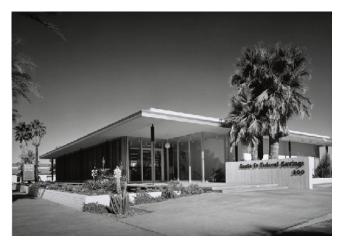

## **Community Enrichment Award**

Due to the outstanding generosity of Beth Edwards Harris, Trina Turk & Jonathan Skow, and John Boccardo this 1962 masterpiece by E. Stewart Williams is becoming the Architecture and Design Center Edwards Harris Pavilion under the direction of the Palm Springs Art Museum.