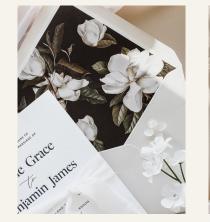

## INVITATION SETS

All Save the Dates, Invitations & RSVPs include a premium envelope, in your choice of colour. Bespoke finishing, alternative paper options and any embellishments are priced separately.