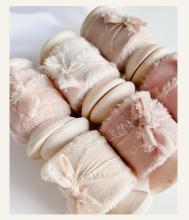

## EXTRAS & EMBELLISHMENTS

Prices are per unit (each) or per invitation suite (for ribbon)

Wax Seals £1

Custom Wax Stamp £65

Satin or Velvet Ribbon (for tying around invitations) 50p

Silk Ribbon (for tying around invitations) £2.50

Vellum Wrap (ribbon or seals are extra) £1

*Handmade Paper* Price on Request

Envelope Liner £1

*Custom Shape* Price on Request

Save yourself hours of ribbon tying or vellum folding, and ask us to assemble your invitations for you. Starting from £75