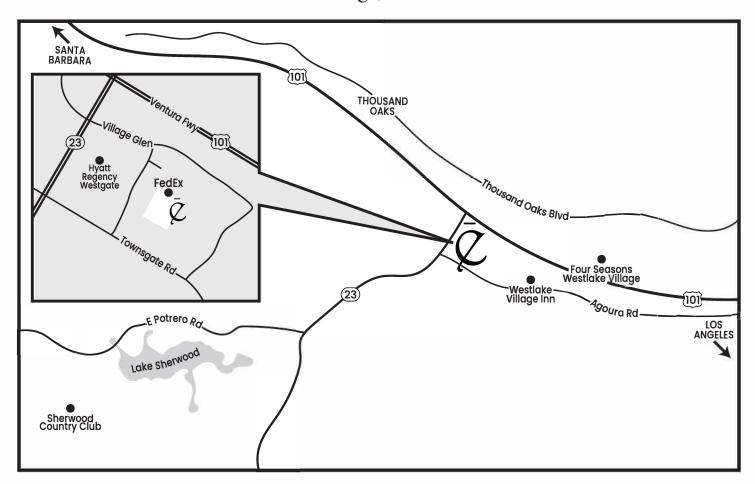

2801 Townsgate Road, Suite 102 Westlake Village, California 91361

## From Los Angeles:

- Take US-101 North toward Westlake Village.
- Take Exit 40 for CA-23 (South Westlake Blvd).
- Use the left lane to turn left onto South Westlake Blvd.
- At the first traffic light, turn left onto Village Glen.

## From Santa Barbara:

- Take US-101 South toward Westlake Village.
- Take Exit 40 for CA-23 (South Westlake Blvd).
- When exiting, navigate into the second from the right lane. At the traffic light, continue straight onto Village Glen.

## then

- Upon entering the commercial complex, immediately turn right, then immediately turn left into the parking lot for 2815 and 2801 Townsgate Road. 2801 Townsgate Road is situated directly across from the Hyatt Regency Westlake.
- 2801 Townsgate Road has both a front and back entrance. We suggest entering through the back entrance. To do so, park near the FedEx Office Ship Center.
- Follow the walking path past the FedEx Office Ship Center, then turn right on the walking path to enter the back lobby of the building. Facing the elevators, turn left, and follow the hallway to Suite 102, which is the first office you will encounter on the right.