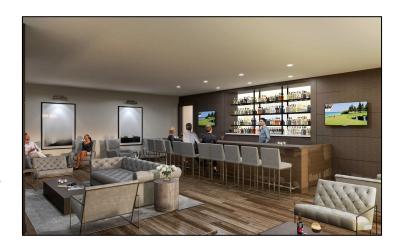

## <u>AMENITIES</u>

- Complimentary Breakfast
- Spacious, upscale suites with mini-fridge, microwave, and walk-in closet
- Complimentary Wi-Fi
- 2100 square feet of event space
- Oak Bar –featuring premium selections and local bites