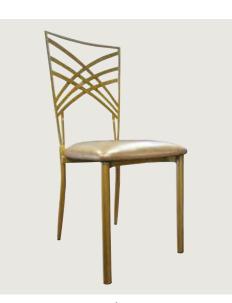

even Chair

black metal
BLACK METAL WITH

SOFT GOLD BRUSH ACCENTS

black crossback
BLACK WOOD CROSSBACK

wood crozsback WOOD CROSSBACK

white washed crossback
WHITE WASHED WOOD
CROSSBACK

gold charheleon GOLD METAL CHAMELEON WITH HARD GOLD CUSHION

silver casheleon SILVER METAL CHAMELEON WITH HARD SILVER CUSHION

gold napoleon
GOLD WOOD NAPOLEON
WITH GOLD HARD CUSHION

SILVER WOOD NAPOLEON
WITH SILVER HARD CUSHION

Hack chiavari
BLACK RESIN CHIAVARI
WITH HARD BLACK CUSHION