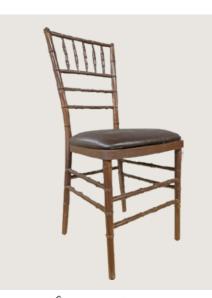

brown chiavari

BROWN RESIN CHIAVARI

WITH BROWN HARD CUSHION

goff cryliong

BLACK. WHITE. IVORY

AVAILABLE FOR ADDTIONAL

\$1 PER CHAIR