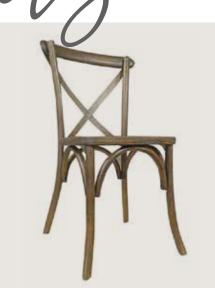

even Chair

black metal
BLACK METAL WITH

SOFT GOLD BRUSH ACCENTS

black crossback
BLACK WOOD CROSSBACK

wood crozsback WOOD CROSSBACK

white washed crossback
WHITE WASHED WOOD
CROSSBACK

gold charheleon GOLD METAL CHAMELEON WITH HARD GOLD CUSHION