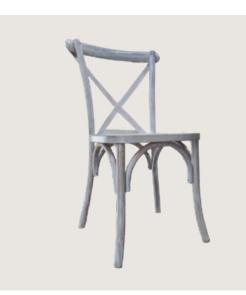

even Chair

black metal
BLACK METAL WITH

SOFT GOLD BRUSH ACCENTS

black crossback
BLACK WOOD CROSSBACK

wood crozsback WOOD CROSSBACK

white washed crossback
WHITE WASHED WOOD
CROSSBACK

gold charheleon GOLD METAL CHAMELEON WITH HARD GOLD CUSHION