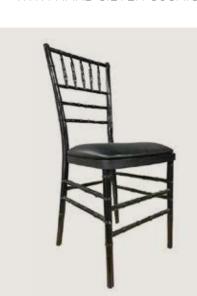

silver casheleon SILVER METAL CHAMELEON WITH HARD SILVER CUSHION

gold napoleon
GOLD WOOD NAPOLEON
WITH GOLD HARD CUSHION

SILVER WOOD NAPOLEON
WITH SILVER HARD CUSHION

Hack chiavari
BLACK RESIN CHIAVARI
WITH HARD BLACK CUSHION

brown chiavari

BROWN RESIN CHIAVARI

WITH BROWN HARD CUSHION

goff cryliong

BLACK. WHITE. IVORY

AVAILABLE FOR ADDTIONAL

\$1 PER CHAIR