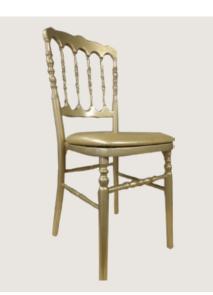

silver casheleon SILVER METAL CHAMELEON WITH HARD SILVER CUSHION

gold napoleon
GOLD WOOD NAPOLEON
WITH GOLD HARD CUSHION

SILVER WOOD NAPOLEON
WITH SILVER HARD CUSHION

Hack chiavari
BLACK RESIN CHIAVARI
WITH HARD BLACK CUSHION