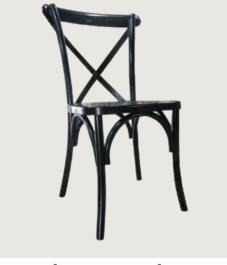

even Chair

black metal
BLACK METAL WITH

SOFT GOLD BRUSH ACCENTS

black crossback
BLACK WOOD CROSSBACK

wood crozsback WOOD CROSSBACK

white washed crossback
WHITE WASHED WOOD
CROSSBACK

gold charheleon GOLD METAL CHAMELEON WITH HARD GOLD CUSHION