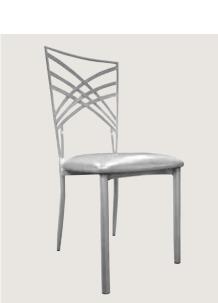

even Chair

black metal
BLACK METAL WITH

SOFT GOLD BRUSH ACCENTS

black crossback
BLACK WOOD CROSSBACK

wood crozsback WOOD CROSSBACK

white washed crossback
WHITE WASHED WOOD
CROSSBACK

gold charheleon GOLD METAL CHAMELEON WITH HARD GOLD CUSHION

silver casheleon SILVER METAL CHAMELEON WITH HARD SILVER CUSHION

gold napoleon
GOLD WOOD NAPOLEON
WITH GOLD HARD CUSHION

SILVER WOOD NAPOLEON
WITH SILVER HARD CUSHION

Hack chiavari
BLACK RESIN CHIAVARI
WITH HARD BLACK CUSHION