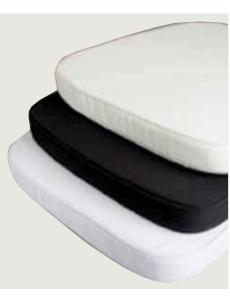

brown chiavari

BROWN RESIN CHIAVARI

WITH BROWN HARD CUSHION

goff cryliong

BLACK. WHITE. IVORY

AVAILABLE FOR ADDTIONAL

\$1 PER CHAIR