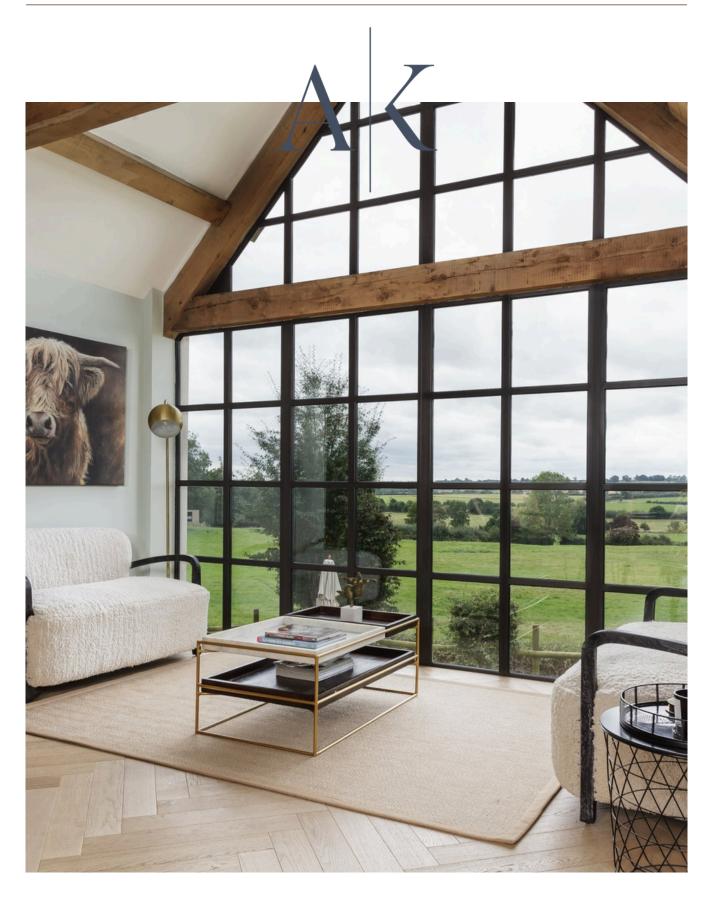

## THEVIBE

A beautiful open plan living space blending historical charm with modern luxury

The home is a beautifully renovated gatekeeper's lodge, located on the outskirts of a picturesque hamlet just 10 minutes from the M40 and 15 minutes from Banbury train station.

The 18th century gatekeeper's lodge has been renovated and extended to create a beautiful open plan living space blending historical charm with modern luxury. The exterior maintains the appearance of a small, traditional lodge, but upon entering, it opens up into a spacious, contemporary home.