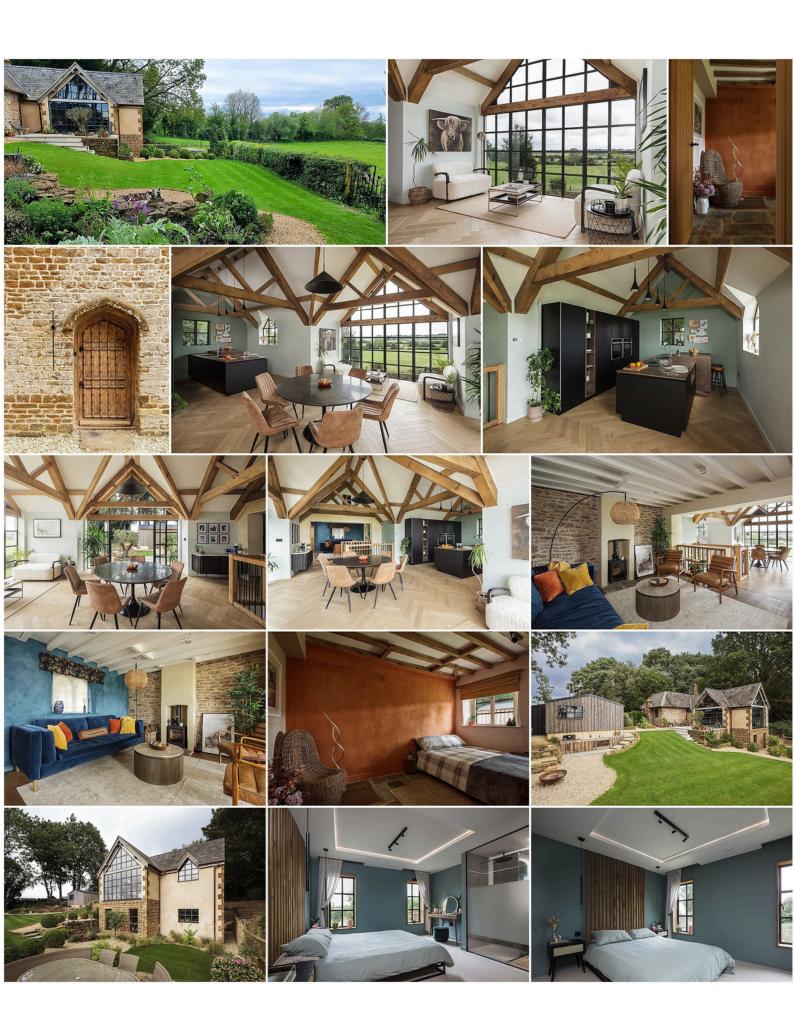

#### — THE ROOMS

We have access to the following rooms:

Garden Cottage
Garden
Bedroom
Children's Bedroom
Dining Room
Hallway
Living Room
Outdoor Kitchen
Outbuildings

Sitting Room

#### — PARKING

Private driveway with space for 6+ cars

Book your place on the Shoot House Tour 2025 and create images and videos that will showcase your personality and values