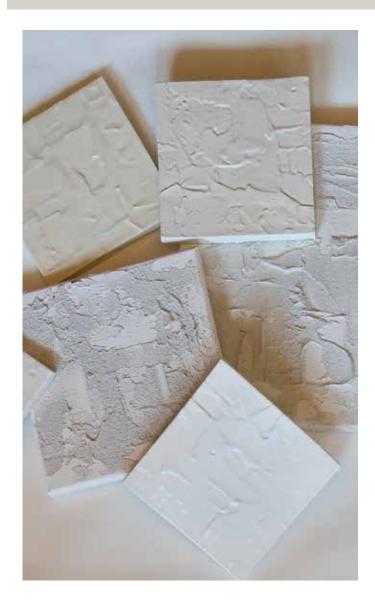

### 1. PATTERN

#### PATTERN VARIATION:

4 different molds make up the tile repeat. (the  $\,$  mix of molds is random within each box)

#### TILE CONSTRUCTION:

Non-rectified Spanish ceramic tile. Tiles edges intentionally will not be perfectly straight.