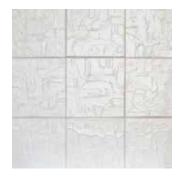

## 3. LAYOUT SUGGESTION

#### PATTERN VARIATION:

4 different molds make up the tile repeat. (the  $\,$  mix of molds is random within each box)