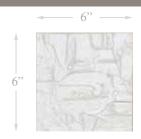

# gesso

#### ARTISAN TILE COLLECTION FOR WALLS & CEILINGS





### 1. PATTERN



## 2. GLAZE



additional glaze colors available minimum quantity of 750 sq ft

## 3. LAYOUT SUGGESTION



## SPECIFICATIONS

#### TILE DIMENSIONS:

6" x 6" nominal size

#### PATTERN VARIATION:

4 different molds make up the tile repeat. (the  $\,$  mix of molds is random within each box)

#### THICKNESS:

8mm

#### TILE CONSTRUCTION:

Non-rectified Spanish ceramic tile. Tiles edges intentionally will not be perfectly straight.

#### BOX QUANTITY:

11.25 sq. ft. / 45 pcs

#### INSTALLATION:

Please refer to Tile Council of America. Material is not mounted to mesh backing.

#### USAGE:

For residential and commercial wall and ceiling applications. Suitable for wet areas and fireplace surrounds. Not approved for flooring, outdoor applications or countertops.

#### LEADTIME:

Stocked color