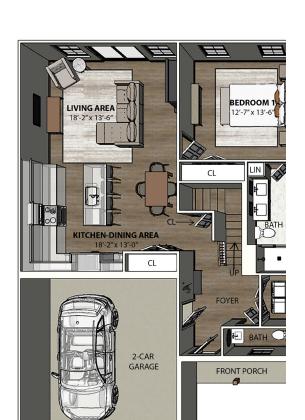

## WELCOME TO EMMA LANE

This modern-style community sits central within York, Pennsylvania and is just minutes from Rt. 30. This community is newly constructed and comes with clean, modern amenities. The Homes at Emma Lane features 16, 2-story apartments for lease which include a 1-car garage, 3 beds, 2.5 baths, and a laundry room, granite countertops, an oversized-kitchen with an open concept, as well as board and batten siding, and a quaint front porch. 4 units include a basement.

> STYLE Duplex

SQ. FT. 1,654 2.667 w/ basement

PROPERTY 3 beds, 2.5 baths

INCH & CO.
PROPERTY MANAGEMENT

adminpm@inchandco.com
717.848.1579
inchpropertymanagement.com

FIRST FLOOR

SECOND FLOOR

LOT PLANS