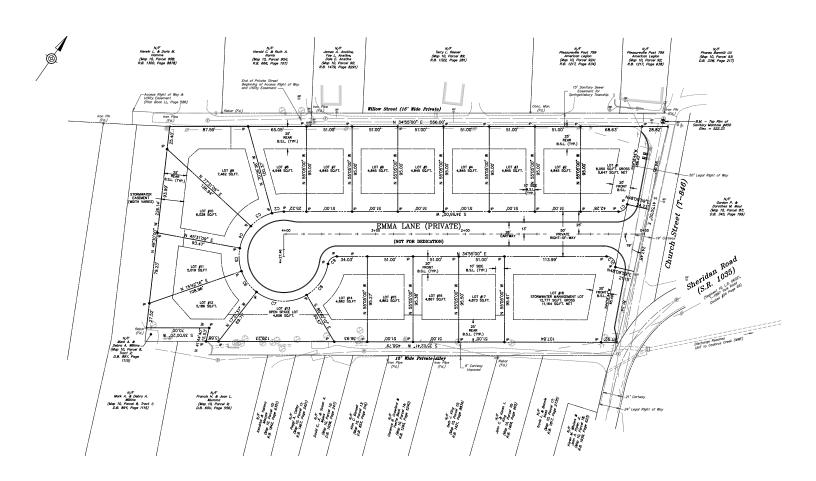

> STYLE Duplex

SQ. FT. 1,654 2.667 w/ basement

PROPERTY 3 beds, 2.5 baths

INCH & CO.
PROPERTY MANAGEMENT

adminpm@inchandco.com
717.848.1579
inchpropertymanagement.com

FIRST FLOOR

SECOND FLOOR

LOT PLANS