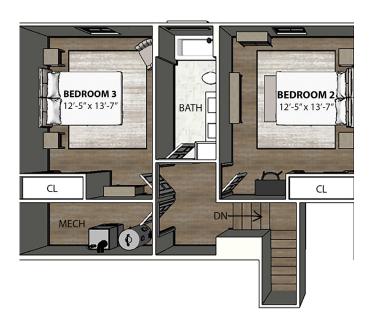

## WELCOME TO EMMA LANE

This modern-style community sits central within York, Pennsylvania and is just minutes from Rt. 30. This community is newly constructed and comes with clean, modern amenities. The Homes at Emma Lane features 16, 2-story apartments for lease which include a 1-car garage, 3 beds, 2.5 baths, and a laundry room, granite countertops, an oversized-kitchen with an open concept, as well as board and batten siding, and a quaint front porch. 4 units include a basement.

> STYLE Duplex

SQ. FT. 1,654 2.667 w/ basement

PROPERTY 3 beds, 2.5 baths

INCH & CO.
PROPERTY MANAGEMENT

adminpm@inchandco.com
717.848.1579
inchpropertymanagement.com

FIRST FLOOR

SECOND FLOOR

LOT PLANS