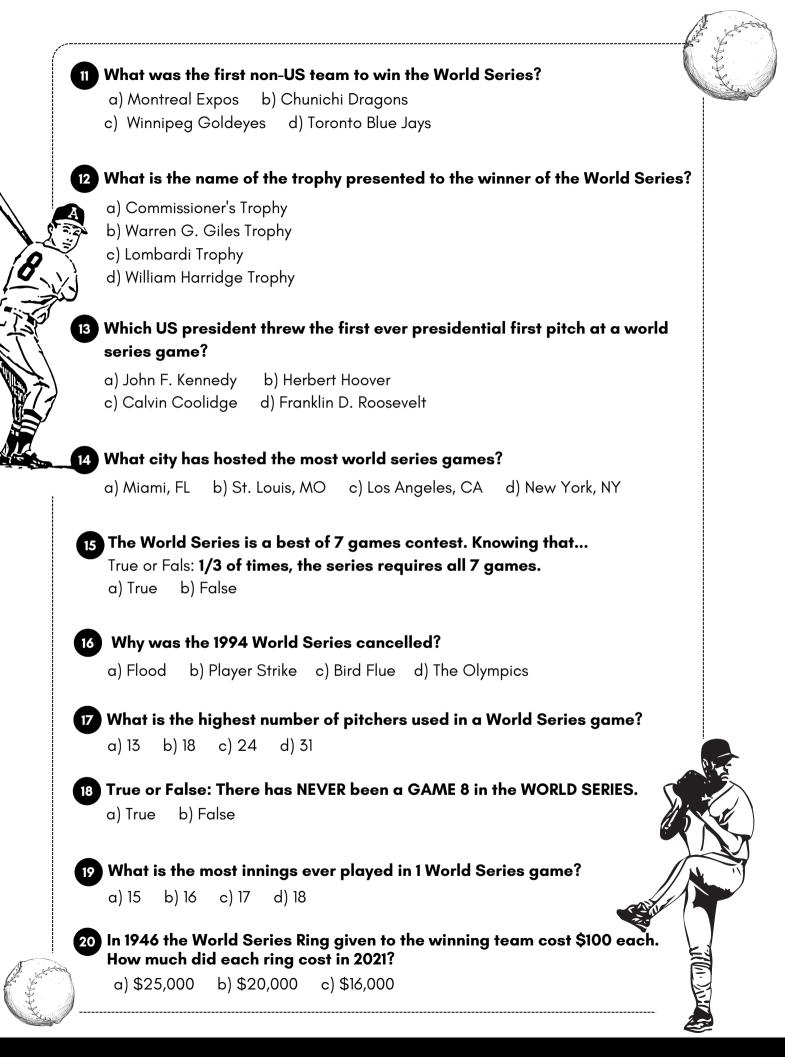

## World Series Trivia

Are you a a World Series Trivia MVP? Take this Trivia quiz and see!

- a) Minor League Ballers b) Moms Love Baseball
- c) Most Likeable Ballplayers d) Major League Baseball

- a) 15 b) 23 c) 29
- 3 What year was the 1st world series played?
  - a) 1903 b) 1913 c) 1923 d) 1933

4 True or False: Under the leather cover of a baseball, you will find yarn.

- a) flu outbreak b) hot dog shortage c) player injuries d) earthquake
- 6 In what year was the first World Series Night game?
  - a) 1971 b) 1979 c) 1985 d) 1988
- 7 As of the 2022 season, the only team to never play in a World Series is the Seattle Mariners.
  - a) True b) False

8 What is the length of the shortest World Series Game?

- a) One hour and five minutes (1:05) b) One hour and twenty five minutes (1:25)
- c) One hour and fifty three minutes (1:53) d) Two hours and seven minutes (2:07)
- 9 How many baseballs are used per world Series game?
  - a) 12-24 b) 42-56 c) 72-90 d) 96-120
- 10 In what year did the World Series finish in November (for the first and only time)?
  - a) 1980 b) 1992 c) 2001

#### **ANSWER KEY**

- 1. D) Major League Baseball
- 2. C) 29
- 3. B) 1903
- 4. True
- 5. D) Earthquake
- 6. B) 1979
- 7. True
- 8. B) 1:25
- 9. D) 96-120
- 10. C) 2001

- 11. D) Toronto Blue Jays
- 12. A) Commissioner's Trophy
- 13. C) Calvin Coolidge
- 14. D) New York, NY
- 15. True
- 16. B) Player Strike
- 17. C) 24
- 18. False
- 19. D) 18
- 20. A) \$25,000 each