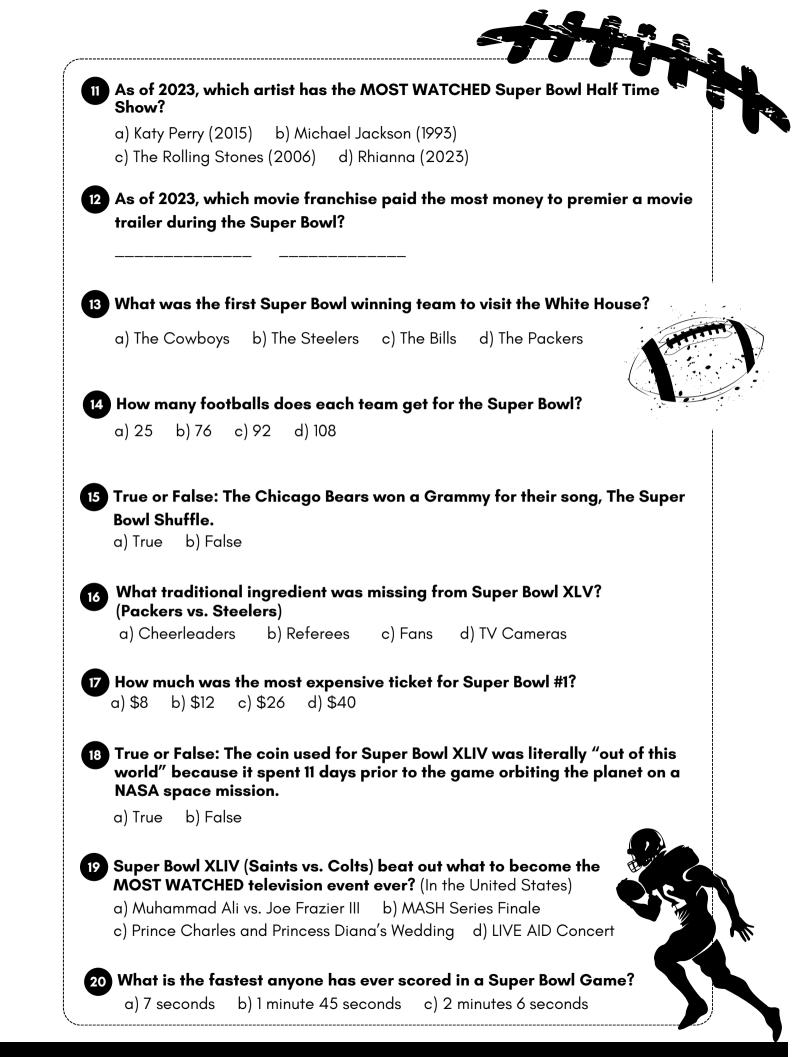

#### 2 What city hosted the COLDEST Super Bowl ever?

- b) New Orleans, LA c) Indianapolis, IN a) Chicago, IL d) Pontiac, MI
- What is the highest number of points scored in a Super Bowl by one team?
  - c) 55 a) 45 b) 50 d) 60
- True or False? Tom Brady has appeared in more Super Bowls than any other player?
  - a) True b) False
- As of 2023, the most expensive Super Bowl commercial was for which product?
  - a) Amazon Alexa b) Chevy Silverado c) Doritos Chips d) Mountain Dew
- 6 In 2023, what event interrupted the Super Bowl game for 32 minutes?
  - a) A half time performer refused to leave the field.
  - b) The roof malfunctioned and needed to be fixed before the game could resume.
  - c) A power outage cut all but the emergency lights in the stadium.
  - d) A fight between the 2 teams needed to be resolved.
- 7 True or False: The quarterbacks of Super Bowl XXI were offered \$75,000 to say, "I'm going to Disney World!" if they won.
  - a) True b) False
- How many pounds does the Lombardi Trophy weigh?

\_ pounds

- 9 How many chicken wings are consumed on Super Bowl Sunday?
  - a) 142,000
- b) 420,000
- c) 1,420,000
- d) 1,420,000,000

10 Which 2 cities have hosted the most Super Bowl games? (Choose 2)

- a) Los Angeles, CA
  - b) New Orleans, LA c) Miami, FL
- d) Tampa, FL

- 11. D) Rihanna (2023)
- 12. Jurassic World
- 13. B) Pittsburgh Steelers
- 14. D) 018
- 15. True
- 16. A) Cheerleaders
- 17. B) \$12
- 18. True
- 19. B) MASH Series Finale
- 20. A) 7 Seconds

Thanks for playing!
Check out more Brain Brains on YouTube!
www.amandazieba.com