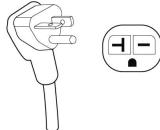

# Full Spectrum Sanctuary Retreat by Clearlight®

240V / 20 Amps Electrical Circuit Required NEMA 6-20p