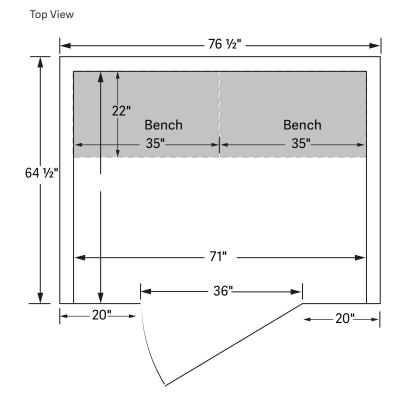

## Specifications

| <b>Construction</b><br>Eco-Certified wood choices:<br>Mahogany Exterior/Interior<br>Basswood Exterior/Interior<br>Tongue & Groove Construction<br>Weight: 780 lbs | <b>Exterior</b><br>Width: 76"<br>Depth: 64 ½"<br>Height: 85 ½"<br>Door Opening:<br>36" x 81 %" | <b>Interior</b><br>Width: 71"<br>Depth: 61"<br>Height: 81"<br>Two Benches: 35" x 22"<br>Bench Height: 20" | Ramp<br>Width: 28"<br>Depth: 36"<br>Elevated Height: 2 ¾"<br>Bottom Height: ½"<br>Slope: 1 ½" | <b>Heaters</b><br>True Wave® Carbon/Ceramic<br>Far infrared and full spectrum<br>heaters.<br>Power: 240V / 3,610W / 15.1A | <b>Limited Lifetime</b><br><b>Residential Warranty</b><br>Cabinetry & Glass<br>Electrical<br>Heaters<br>Controls | !! | Attention: Make sure largest panel<br>can fit through all access points<br>from location entrance to sauna<br>set up location |
|-------------------------------------------------------------------------------------------------------------------------------------------------------------------|------------------------------------------------------------------------------------------------|-----------------------------------------------------------------------------------------------------------|-----------------------------------------------------------------------------------------------|---------------------------------------------------------------------------------------------------------------------------|------------------------------------------------------------------------------------------------------------------|----|-------------------------------------------------------------------------------------------------------------------------------|
|-------------------------------------------------------------------------------------------------------------------------------------------------------------------|------------------------------------------------------------------------------------------------|-----------------------------------------------------------------------------------------------------------|-----------------------------------------------------------------------------------------------|---------------------------------------------------------------------------------------------------------------------------|------------------------------------------------------------------------------------------------------------------|----|-------------------------------------------------------------------------------------------------------------------------------|