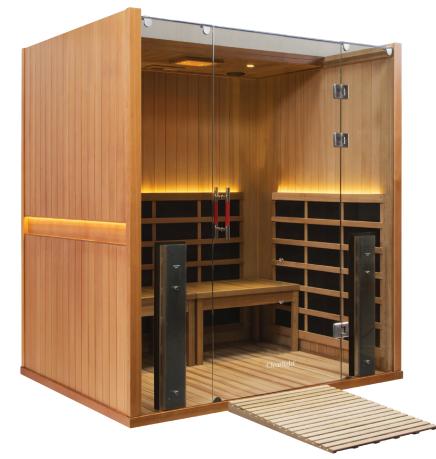

# Full Spectrum Sanctuary Retreat by Clearlight®

## Italian Inspired Design & Glass Roof

The open feel and beautiful design of your Sanctuary sauna will compliment every room.

## **Beautiful Accent Lights**

Energy efficient LED lights highlight the beauty of your sauna while providing gentle ambient lighting.

## Combination Door Handle/Tablet Cradle For Easy Media Viewing

Place your tablet on the door handle for easy viewing of your favorite shows or movies.

## **Exclusive Under Floor Foot Heater**

All Clearlight Sanctuary Saunas include a heater underneath the wood floor to enhance your sauna session.