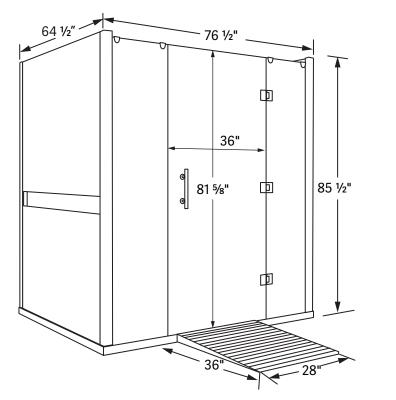

## Specifications

| <b>Construction</b><br>Eco-Certified wood choices:<br>Mahogany Exterior/Interior<br>Basswood Exterior/Interior<br>Tongue & Groove Construction<br>Weight: 780 lbs | <b>Exterior</b><br>Width: 76"<br>Depth: 64 ½"<br>Height: 85 ½"<br>Door Opening:<br>36" x 81 %" | <b>Interior</b><br>Width: 71"<br>Depth: 61"<br>Height: 81"<br>Two Benches: 35" x 22"<br>Bench Height: 20" | Ramp<br>Width: 28"<br>Depth: 36"<br>Elevated Height: 2 ¾"<br>Bottom Height: ½"<br>Slope: 1 ½" | <b>Heaters</b><br>True Wave® Carbon/Ceramic<br>Far infrared and full spectrum<br>heaters.<br>Power: 240V / 3,610W / 15.1A | <b>Limited Lifetime</b><br><b>Residential Warranty</b><br>Cabinetry & Glass<br>Electrical<br>Heaters<br>Controls | !! | Attention: Make sure largest panel<br>can fit through all access points<br>from location entrance to sauna<br>set up location |
|-------------------------------------------------------------------------------------------------------------------------------------------------------------------|------------------------------------------------------------------------------------------------|-----------------------------------------------------------------------------------------------------------|-----------------------------------------------------------------------------------------------|---------------------------------------------------------------------------------------------------------------------------|------------------------------------------------------------------------------------------------------------------|----|-------------------------------------------------------------------------------------------------------------------------------|
|-------------------------------------------------------------------------------------------------------------------------------------------------------------------|------------------------------------------------------------------------------------------------|-----------------------------------------------------------------------------------------------------------|-----------------------------------------------------------------------------------------------|---------------------------------------------------------------------------------------------------------------------------|------------------------------------------------------------------------------------------------------------------|----|-------------------------------------------------------------------------------------------------------------------------------|