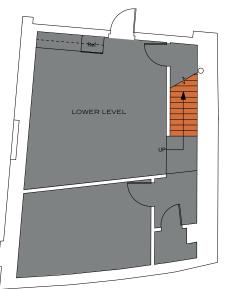

GOVERNMENT CENTER

FIRST FLOOR RETAIL SUITE B 1200 SQFT

1200 SQFT OF RETAIL SPACE With lower level space

11FT CEILINGS With 25 feet of frontage and 3 windows overlooking Government Center

COMMON BATHROOMS

REAR ACCESS For deliveries and loading dock