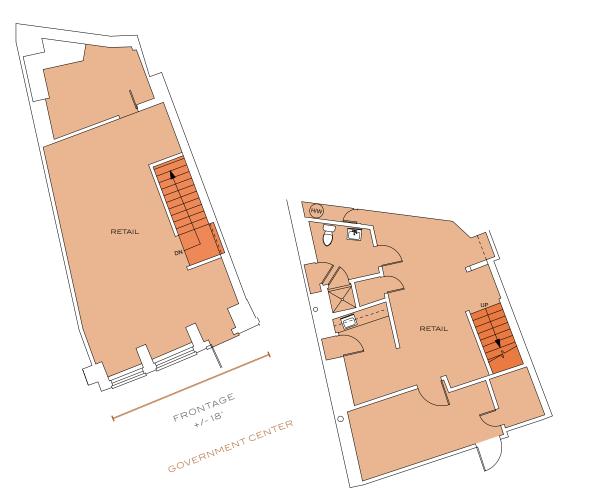

RETAIL SUITE B

1800 SQFT

RETAIL SUITE A

1450 SQFT FIRST FLOOR RETAIL SUITE D

1321 SQFT

RETAIL SUITE C

# FOUR STREET LEVEL RETAIL OPPORTUNITIES

FIRST FLOOR **RETAIL SUITE A** 1800 SQFT

#### 1800 SQFT OVER TWO LEVELS

12FT CEILINGS With 27 feet of frontage and 3 windows overlooking Government Center

PRIVATE BATHROOMS

FULLY VENTED For restaurant use

REAR ACCESS For deliveries and loading dock

GOVERNMENT CENTER

FIRST FLOOR RETAIL SUITE B 1200 SQFT

1200 SQFT OF RETAIL SPACE With lower level space

11FT CEILINGS With 25 feet of frontage and 3 windows overlooking Government Center

COMMON BATHROOMS

REAR ACCESS For deliveries and loading dock

GOVERNMENT CENTER

FIRST FLOOR RETAIL SUITE C 1450 SQFT

1450 SQFT OF RETAIL SPACE With lower level storage

10FT CEILINGS With 27 feet of frontage and 3 windows overlooking Government Center

COMMON BATHROOMS

REAR ACCESS For deliveries and loading dock

FIRST FLOOR RETAIL SUITE D 1321 SQFT

1321 SQFT OVER TWO LEVELS With 766 sqft of first level retail space and 555 SQFT of lower level space

11FT CEILINGS

With 18 feet of frontage and 2 windows overlooking Government Center

PRIVATE BATHROOM

LOWER LEVEL ACCESS For deliveries and loading dock