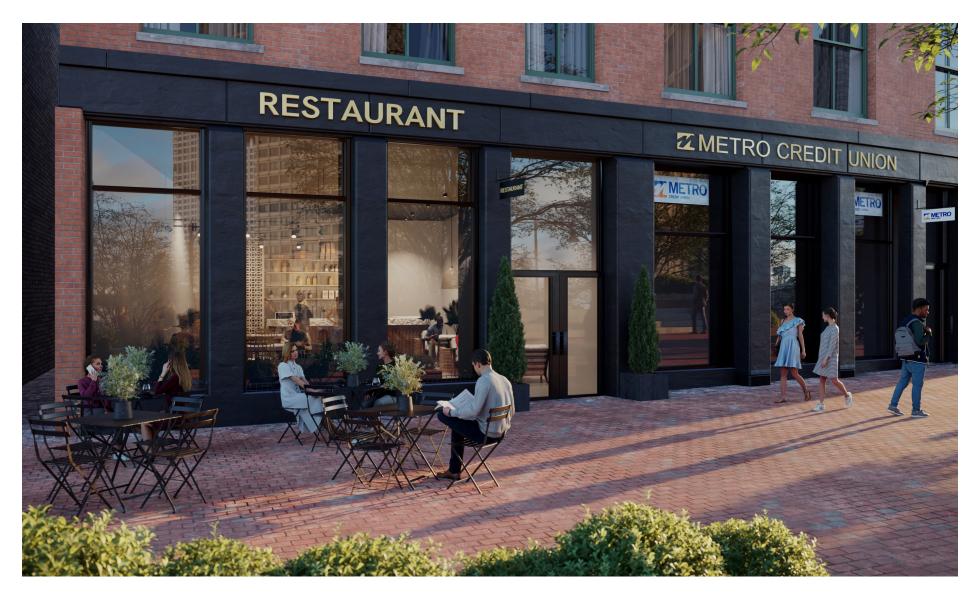

# HIGHLY VISIBLE STOREFRONTS

Chevron Partners is pleased to present four street-level retail offerings in Boston's bustling Government Center. Located adjacent to Boston City Hall and steps from the Freedom Trail and its historic landmarks, these spaces attract office workers, tourists and area residents alike. The new renovation of City Hall Plaza offers seating and gathering areas, a public art space, and can host events up to 20,000 people.