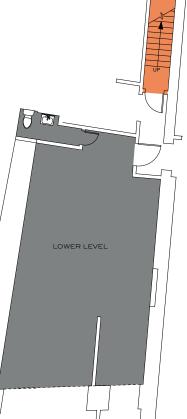

REAR ACCESS For deliveries and loading dock

FIRST FLOOR RETAIL SUITE D 1321 SQFT

1321 SQFT OVER TWO LEVELS With 766 sqft of first level retail space and 555 SQFT of lower level space

11FT CEILINGS

With 18 feet of frontage and 2 windows overlooking Government Center

PRIVATE BATHROOM

LOWER LEVEL ACCESS For deliveries and loading dock