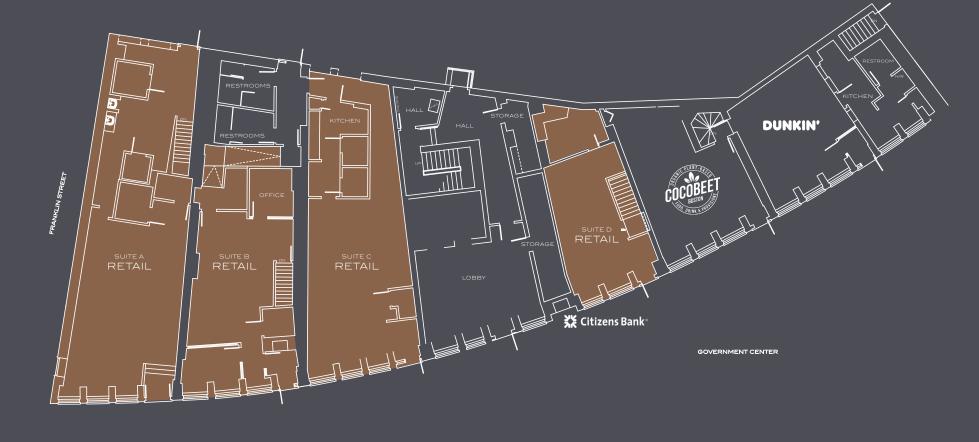

RETAIL SUITE B

1800 SQFT

RETAIL SUITE A

1450 SQFT FIRST FLOOR RETAIL SUITE D

1321 SQFT

RETAIL SUITE C

# FOUR STREET LEVEL RETAIL OPPORTUNITIES

FIRST FLOOR **RETAIL SUITE A** 1800 SQFT

#### 1800 SQFT OVER TWO LEVELS

12FT CEILINGS With 27 feet of frontage and 3 windows overlooking Government Center

PRIVATE BATHROOMS

FULLY VENTED For restaurant use

REAR ACCESS For deliveries and loading dock

GOVERNMENT CENTER

FIRST FLOOR RETAIL SUITE B 1200 SQFT

1200 SQFT OF RETAIL SPACE With lower level space

11FT CEILINGS With 25 feet of frontage and 3 windows overlooking Government Center

COMMON BATHROOMS

REAR ACCESS For deliveries and loading dock

GOVERNMENT CENTER

FIRST FLOOR RETAIL SUITE C 1450 SQFT

1450 SQFT OF RETAIL SPACE With lower level storage

10FT CEILINGS With 27 feet of frontage and 3 windows overlooking Government Center

COMMON BATHROOMS

REAR ACCESS For deliveries and loading dock

FIRST FLOOR RETAIL SUITE D 1321 SQFT

1321 SQFT OVER TWO LEVELS With 766 sqft of first level retail space and 555 SQFT of lower level space

11FT CEILINGS

With 18 feet of frontage and 2 windows overlooking Government Center

PRIVATE BATHROOM

LOWER LEVEL ACCESS For deliveries and loading dock

### COLOR KEY

NEIGHBORING TENANTS