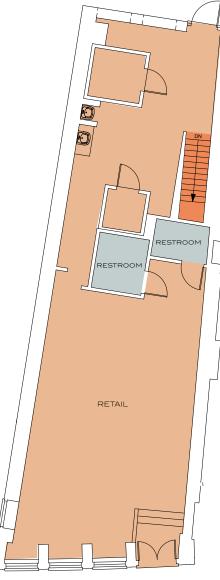

GOVERNMENT CENTER

FIRST FLOOR RETAIL SUITE B 1200 SQFT

1200 SQFT OF RETAIL SPACE With lower level space

11FT CEILINGS With 25 feet of frontage and 3 windows overlooking Government Center

COMMON BATHROOMS

REAR ACCESS For deliveries and loading dock

GOVERNMENT CENTER

FIRST FLOOR RETAIL SUITE C 1450 SQFT

1450 SQFT OF RETAIL SPACE With lower level storage

10FT CEILINGS With 27 feet of frontage and 3 windows overlooking Government Center

COMMON BATHROOMS