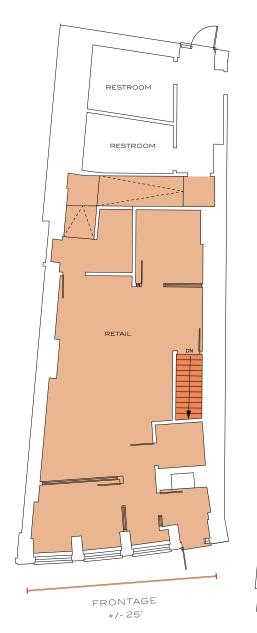

#### 1800 SQFT OVER TWO LEVELS

12FT CEILINGS With 27 feet of frontage and 3 windows overlooking Government Center

PRIVATE BATHROOMS

FULLY VENTED For restaurant use

REAR ACCESS For deliveries and loading dock