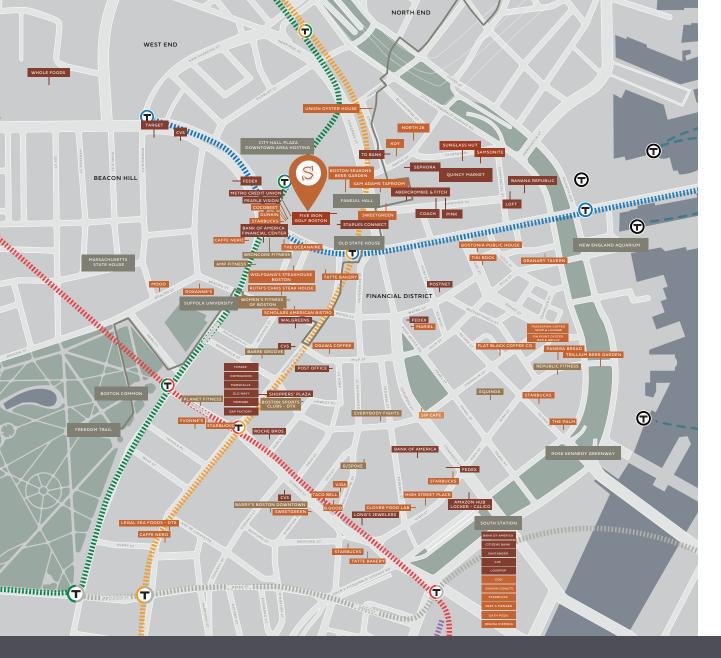

### AREA ATTRACTIONS

Over 160,000 employees, 8,000 residents, and 13,000 students are located in Downtown Boston.

- 350 ft Boston City Hall Estimated 20,000 – 30,000 daily visitors
- 0.2 mi Suffolk University Approximately 7,000 students and faculty
- 0.5 mi Faneuil Hall Estimated 15 million annual visitors
- 0.5 mi Freedom Trail Estimated 4 million annual visitors
- 0.5 mi New England Aquarium Estimated 1.3 million annual visitors