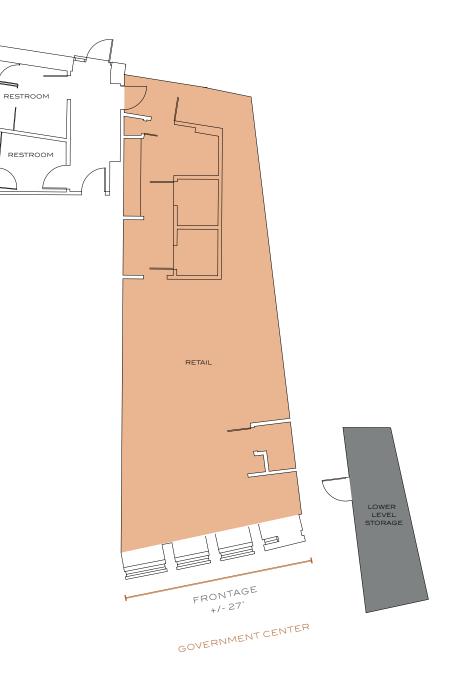

GOVERNMENT CENTER

FIRST FLOOR RETAIL SUITE C 1450 SQFT

1450 SQFT OF RETAIL SPACE With lower level storage

10FT CEILINGS With 27 feet of frontage and 3 windows overlooking Government Center

COMMON BATHROOMS