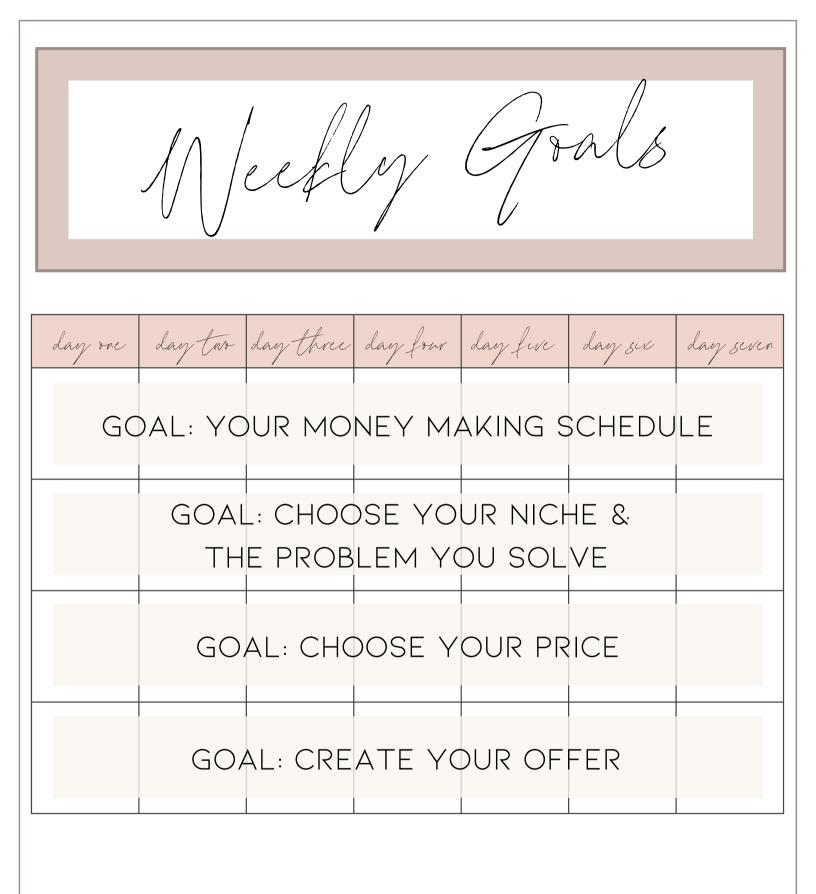

# your \$\$ making schedule cheatsheet

the cheatsheet

1. What is your \$\$ making goal for the next 6 months?

2. How many hours per week will you coach?(Refer to your \$\$ making schedule decision.)

3. Using your schedule and goal, choose your price. (Ex: If you chose 1:1 coaching and your goal is \$10k, your price will be at least \$1,250 for a 6 month program (10k/8 hrs = \$1,250).