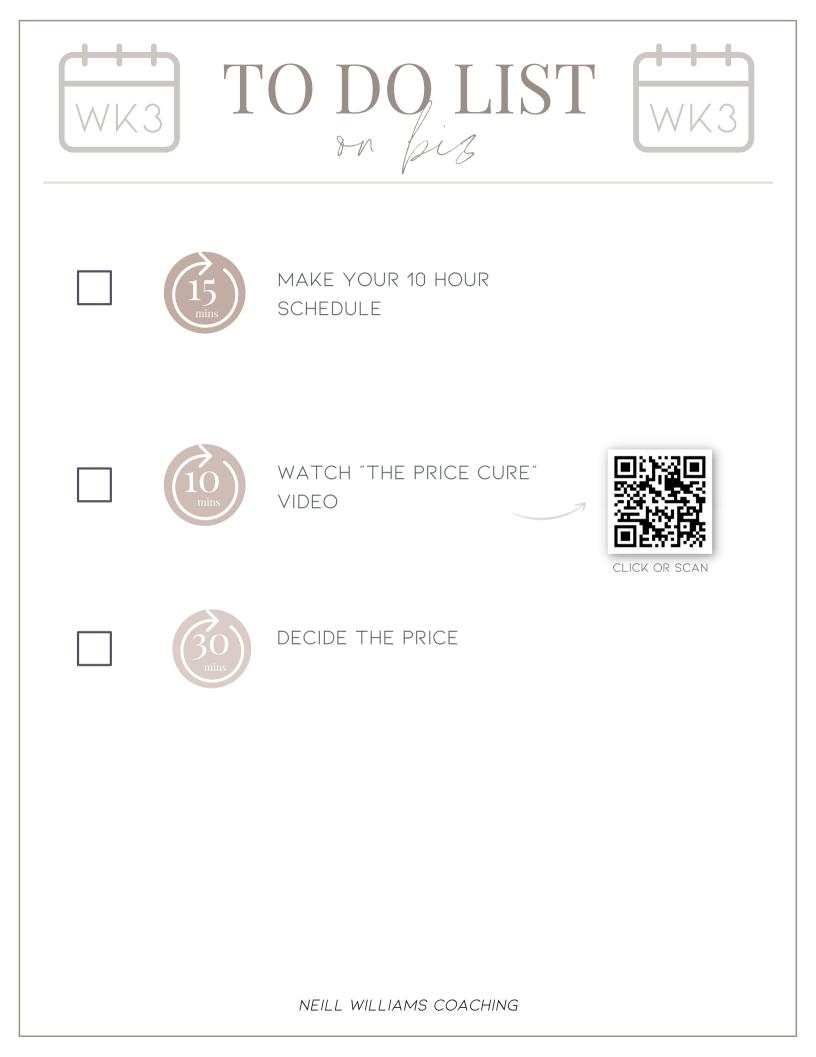

## example 10/hour entrepreneur schedule week #3 - small group

| DAY ONE                                                                                                                                                                                                | DAY TWO | DAY THREE           | DAY FOUR    | DAY FIVE | DAY SIX             | DAY SEVEN         |
|--------------------------------------------------------------------------------------------------------------------------------------------------------------------------------------------------------|---------|---------------------|-------------|----------|---------------------|-------------------|
| 10 MINS -<br>MAKE YOUR<br>10 HR<br>SCHEDULE<br>10 MINS -<br>WATCH<br>PRICE<br>HACKING<br>VIDEO<br>30 MINS -<br>USE YOUR \$\$<br>MAKING<br>SCHEDULE<br>AND YOUR<br>\$\$ GOAL TO<br>DECIDE YOUR<br>PRICE | DAY OFF | 2 HOURS<br>COACHING | 1 HR ON BIZ | DAY OFF  | 2 HOURS<br>COACHING | 2 HOURS ON<br>BIZ |
| NEILL WILLIAMS COACHING                                                                                                                                                                                |         |                     |             |          |                     |                   |