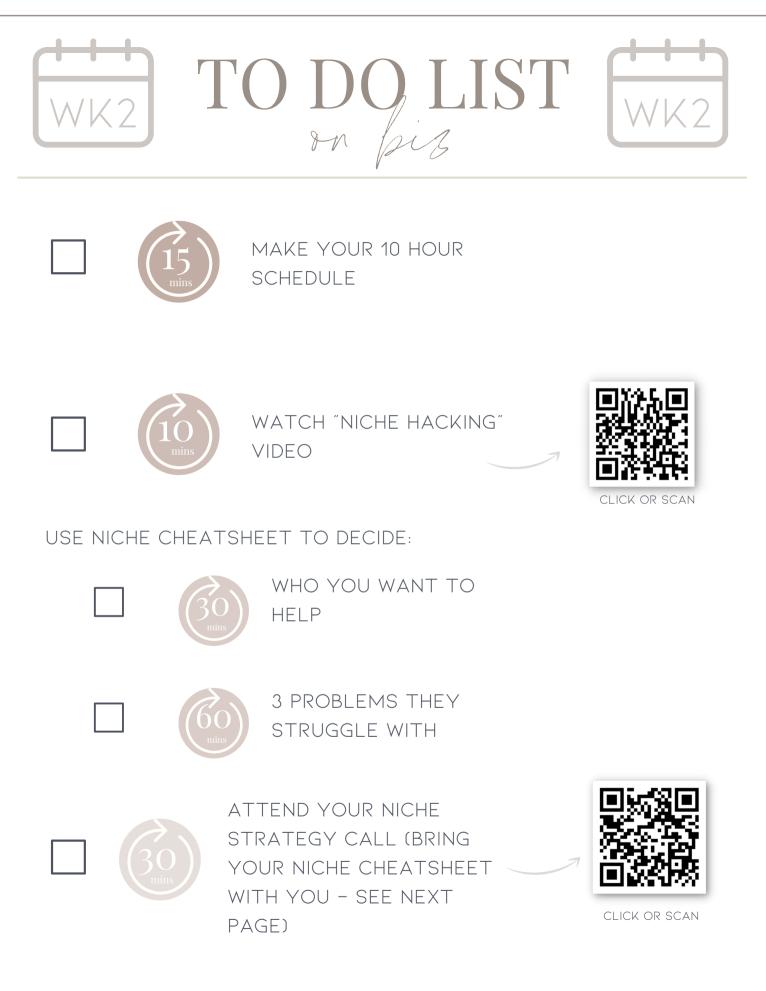

## example 10/hour entrepreneur schedule week #2 -small group

| DAY ONE                                                                                                                                                                                                                 | DAY TWO | DAY THREE           | DAY FOUR    | DAY FIVE | DAY SIX             | DAY SEVEN                                                                                                                              |
|-------------------------------------------------------------------------------------------------------------------------------------------------------------------------------------------------------------------------|---------|---------------------|-------------|----------|---------------------|----------------------------------------------------------------------------------------------------------------------------------------|
| 10 MINS -<br>MAKE YOUR<br>10 HR<br>SCHEDULE<br>10 MINS -<br>WATCH<br>NICHE<br>HACKING<br>VIDEO<br>30 MINS -<br>USE NICHE<br>CHEATSHEET<br>TO CHOOSE<br>YOUR NICHE<br>5 MINS -<br>BOOK YOUR<br>NICHE<br>STRATEGY<br>CALL | DAY OFF | 2 HOURS<br>COACHING | 1 HR ON BIZ | DAY OFF  | 2 HOURS<br>COACHING | 1 HOUR -<br>FIND 3<br>PROBLEMS<br>YOUR<br>PEOPLE<br>STRUGGLE<br>WITH<br>30 MINS -<br>ATTEND<br>NICHE<br>STRATEGY<br>CALL WITH<br>NEILL |
|                                                                                                                                                                                                                         |         |                     |             |          |                     |                                                                                                                                        |